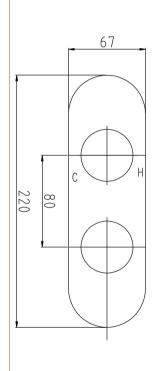

Sales Code: RND3207 Description: Indus Round Thermo Valve C/W Diverter

| D. 1. (D)                        |                                           |
|----------------------------------|-------------------------------------------|
| <b>Product Dimensions</b>        |                                           |
| Length (mm):                     |                                           |
| Width (mm):                      | 67                                        |
| Height (mm):                     | 220                                       |
| Depth (mm):                      | 135                                       |
| Nett Weight (kg):                | 0.2                                       |
| <b>Packaging Dimensions</b>      |                                           |
| Length (mm):                     | 250                                       |
| Width (mm):                      | 240                                       |
| Height (mm):                     | 130                                       |
| Gross Weight (kg):               | 0.2                                       |
| Packaging Data                   |                                           |
| Box Colour:                      | White Cardboard Box                       |
| Box Qty:                         | 1                                         |
| Label Size:                      | 100 x 50                                  |
| Label Colour:                    | White Label                               |
| Label Qty:                       | 2                                         |
| Outer Box Dimensions (If A       | applicable)                               |
| Length (mm):                     | <del>FF</del>                             |
| Width (mm):                      |                                           |
| Height (mm):                     |                                           |
| Depth (mm):                      |                                           |
| Gross Weight (kg):               | 19                                        |
| Barcode:                         | 5055369051731                             |
| Product Details                  |                                           |
| Country of Origin:               | United Kingdom                            |
| Fitting Instruction:             | No                                        |
| Product Material:                | Brass/ABS                                 |
| Mount Type:                      | Wall, Recessed                            |
| Outlet Elbow Supplied:           | No                                        |
| Easy Clean:                      | Not Applicable                            |
| Head Included:                   | No                                        |
| Handset Included:                | No                                        |
| Body Jets Included:              | No                                        |
| No of Body Jets:                 | Not Applicable                            |
| Operating Pressure (bar):        | 0.5                                       |
| Valve/Cartridge Type:            | 1/4 Turn Ceramic Disc                     |
| Flow Rates (L/min): 0.1 bar: N/A | 0.5 bar: 13 1 bar: 17 2 bar: 24 3 bar: 27 |
| TMV2 Approved: No                | Approval No: N/A                          |
| TMV3 Approved: No                | Approval No: N/A                          |
| WRAS Approved: No                | Approval No: N/A                          |
| Head Function:                   | Not Applicable                            |
| Handset Function:                | Not Applicable                            |
| Body Jet Info:                   | Not Applicable                            |
| Pipe Size:                       | 15 mm & 22 mm                             |
| Pipe Centres:                    | N/A                                       |
| Colour/Finish:                   | Chrome                                    |
| Hose Included:                   | Not Applicable                            |
| 37 20 4                          |                                           |