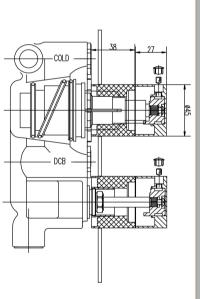

Sales Code: RND3207 Description: Indus Round Thermo Valve C/W Diverter

| D. 1. (D)                        |                                           |
|----------------------------------|-------------------------------------------|
| <b>Product Dimensions</b>        |                                           |
| Length (mm):                     |                                           |
| Width (mm):                      | 67                                        |
| Height (mm):                     | 220                                       |
| Depth (mm):                      | 135                                       |
| Nett Weight (kg):                | 0.2                                       |
| <b>Packaging Dimensions</b>      |                                           |
| Length (mm):                     | 250                                       |
| Width (mm):                      | 240                                       |
| Height (mm):                     | 130                                       |
| Gross Weight (kg):               | 0.2                                       |
| Packaging Data                   |                                           |
| Box Colour:                      | White Cardboard Box                       |
| Box Qty:                         | 1                                         |
| Label Size:                      | 100 x 50                                  |
| Label Colour:                    | White Label                               |
| Label Qty:                       | 2                                         |
| Outer Box Dimensions (If A       | applicable)                               |
| Length (mm):                     | <del>FF</del>                             |
| Width (mm):                      |                                           |
| Height (mm):                     |                                           |
| Depth (mm):                      |                                           |
| Gross Weight (kg):               | 19                                        |
| Barcode:                         | 5055369051731                             |
| Product Details                  |                                           |
| Country of Origin:               | United Kingdom                            |
| Fitting Instruction:             | No                                        |
| Product Material:                | Brass/ABS                                 |
| Mount Type:                      | Wall, Recessed                            |
| Outlet Elbow Supplied:           | No                                        |
| Easy Clean:                      | Not Applicable                            |
| Head Included:                   | No                                        |
| Handset Included:                | No                                        |
| Body Jets Included:              | No                                        |
| No of Body Jets:                 | Not Applicable                            |
| Operating Pressure (bar):        | 0.5                                       |
| Valve/Cartridge Type:            | 1/4 Turn Ceramic Disc                     |
| Flow Rates (L/min): 0.1 bar: N/A | 0.5 bar: 13 1 bar: 17 2 bar: 24 3 bar: 27 |
| TMV2 Approved: No                | Approval No: N/A                          |
| TMV3 Approved: No                | Approval No: N/A                          |
| WRAS Approved: No                | Approval No: N/A                          |
| Head Function:                   | Not Applicable                            |
| Handset Function:                | Not Applicable                            |
| Body Jet Info:                   | Not Applicable                            |
| Pipe Size:                       | 15 mm & 22 mm                             |
| Pipe Centres:                    | N/A                                       |
| Colour/Finish:                   | Chrome                                    |
| Hose Included:                   | Not Applicable                            |
| 37 20 4                          |                                           |