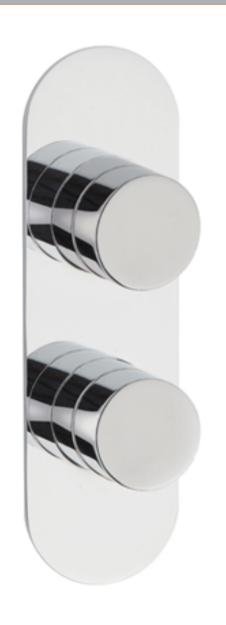

Sales Code: RND3207 Description: Indus Round Thermo Valve C/W Diverter

| D. 1. (D)                        |                                           |
|----------------------------------|-------------------------------------------|
| <b>Product Dimensions</b>        |                                           |
| Length (mm):                     |                                           |
| Width (mm):                      | 67                                        |
| Height (mm):                     | 220                                       |
| Depth (mm):                      | 135                                       |
| Nett Weight (kg):                | 0.2                                       |
| <b>Packaging Dimensions</b>      |                                           |
| Length (mm):                     | 250                                       |
| Width (mm):                      | 240                                       |
| Height (mm):                     | 130                                       |
| Gross Weight (kg):               | 0.2                                       |
| Packaging Data                   |                                           |
| Box Colour:                      | White Cardboard Box                       |
| Box Qty:                         | 1                                         |
| Label Size:                      | 100 x 50                                  |
| Label Colour:                    | White Label                               |
| Label Qty:                       | 2                                         |
| Outer Box Dimensions (If A       | applicable)                               |
| Length (mm):                     | <del>FF</del>                             |
| Width (mm):                      |                                           |
| Height (mm):                     |                                           |
| Depth (mm):                      |                                           |
| Gross Weight (kg):               | 19                                        |
| Barcode:                         | 5055369051731                             |
| Product Details                  |                                           |
| Country of Origin:               | United Kingdom                            |
| Fitting Instruction:             | No                                        |
| Product Material:                | Brass/ABS                                 |
| Mount Type:                      | Wall, Recessed                            |
| Outlet Elbow Supplied:           | No                                        |
| Easy Clean:                      | Not Applicable                            |
| Head Included:                   | No                                        |
| Handset Included:                | No                                        |
| Body Jets Included:              | No                                        |
| No of Body Jets:                 | Not Applicable                            |
| Operating Pressure (bar):        | 0.5                                       |
| Valve/Cartridge Type:            | 1/4 Turn Ceramic Disc                     |
| Flow Rates (L/min): 0.1 bar: N/A | 0.5 bar: 13 1 bar: 17 2 bar: 24 3 bar: 27 |
| TMV2 Approved: No                | Approval No: N/A                          |
| TMV3 Approved: No                | Approval No: N/A                          |
| WRAS Approved: No                | Approval No: N/A                          |
| Head Function:                   | Not Applicable                            |
| Handset Function:                | Not Applicable                            |
| Body Jet Info:                   | Not Applicable                            |
| Pipe Size:                       | 15 mm & 22 mm                             |
| Pipe Centres:                    | N/A                                       |
| Colour/Finish:                   | Chrome                                    |
| Hose Included:                   | Not Applicable                            |
| 37 20 4                          |                                           |