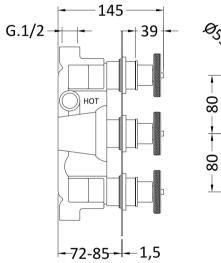

## TECHNICAL DATA SHEET

ROXOR

Sales Code: SIWTR02

**Description:** Industrial Triple Shower Valve

| Length (mm):                     |                                 |           |
|----------------------------------|---------------------------------|-----------|
| Width (mm):                      | 80                              |           |
| Height (mm):                     | 280                             |           |
| Depth (mm):                      | 136                             |           |
| Nett Weight (kg):                | 3.8                             |           |
| 0 . 0,                           | 3.0                             |           |
| Packaging Dimensions             |                                 |           |
| Length (mm):                     | 320                             |           |
| Width (mm):                      | 250                             |           |
| Height (mm):                     | 130                             |           |
| Gross Weight (kg):               | 3.8                             |           |
| Packaging Data                   |                                 |           |
| Box Colour:                      | White Cardboard Box             |           |
| Box Qty:                         | 1                               |           |
| Label Size:                      | 100 x 50                        |           |
| Label Colour:                    | White Label                     |           |
| Label Qty:                       | 2                               |           |
| Outer Box Dimensions (If A       | Applicable)                     |           |
| Length (mm):                     |                                 |           |
| Width (mm):                      | 520                             |           |
| Height (mm):                     | 370                             |           |
| Depth (mm):                      | 340                             |           |
| Gross Weight (kg):               | 21                              |           |
| Barcode:                         | 5056211855156                   |           |
| Product Details                  |                                 |           |
| Country of Origin:               | United Kingdom                  |           |
| Fitting Instruction:             | No                              |           |
| Product Material:                | Brass/ABS                       |           |
| Mount Type:                      | Wall, Recessed                  |           |
| Outlet Elbow Supplied:           | No                              |           |
| Easy Clean:                      | Not Applicable                  |           |
| Head Included:                   | No                              |           |
| Handset Included:                | No                              |           |
| Body Jets Included:              | Not Applicable                  |           |
| No of Body Jets:                 | Not Applicable                  |           |
| Operating Pressure (bar):        | 0.1                             |           |
| Valve/Cartridge Type:            | 1/4 Turn Ceramic Disc           |           |
| Flow Rates (L/min): 0.1 bar: 5.5 | 0.5 bar: 14 1 bar: 20 2 bar: 29 | 3 bar: 44 |
| TMV2 Approved: No                | Approval No: N/A                |           |
| TMV3 Approved: No                | Approval No: N/A                |           |
| WRAS Approved: Yes               | Approval No: 2204707            |           |
| Head Function:                   | Not Applicable                  |           |
| Handset Function:                | Not Applicable                  |           |
| Body Jet Info:                   | Not Applicable                  |           |
| Pipe Size:                       | 15 mm & 22 mm                   |           |
| Pipe Centres:                    | N/A                             |           |
| Colour/Finish:                   | Chrome                          |           |
| Hose Included:                   | Not Applicable                  |           |
| No. of Outlets:                  | 2                               |           |