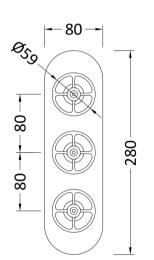

## TECHNICAL DATA SHEET

ROXOR

Sales Code: SIWTR02

**Description:** Industrial Triple Shower Valve

| Length (mm):                     |                                 |           |
|----------------------------------|---------------------------------|-----------|
| Width (mm):                      | 80                              |           |
| Height (mm):                     | 280                             |           |
| Depth (mm):                      | 136                             |           |
| Nett Weight (kg):                | 3.8                             |           |
| 0 . 0,                           | 3.0                             |           |
| Packaging Dimensions             |                                 |           |
| Length (mm):                     | 320                             |           |
| Width (mm):                      | 250                             |           |
| Height (mm):                     | 130                             |           |
| Gross Weight (kg):               | 3.8                             |           |
| Packaging Data                   |                                 |           |
| Box Colour:                      | White Cardboard Box             |           |
| Box Qty:                         | 1                               |           |
| Label Size:                      | 100 x 50                        |           |
| Label Colour:                    | White Label                     |           |
| Label Qty:                       | 2                               |           |
| Outer Box Dimensions (If A       | Applicable)                     |           |
| Length (mm):                     |                                 |           |
| Width (mm):                      | 520                             |           |
| Height (mm):                     | 370                             |           |
| Depth (mm):                      | 340                             |           |
| Gross Weight (kg):               | 21                              |           |
| Barcode:                         | 5056211855156                   |           |
| Product Details                  |                                 |           |
| Country of Origin:               | United Kingdom                  |           |
| Fitting Instruction:             | No                              |           |
| Product Material:                | Brass/ABS                       |           |
| Mount Type:                      | Wall, Recessed                  |           |
| Outlet Elbow Supplied:           | No                              |           |
| Easy Clean:                      | Not Applicable                  |           |
| Head Included:                   | No                              |           |
| Handset Included:                | No                              |           |
| Body Jets Included:              | Not Applicable                  |           |
| No of Body Jets:                 | Not Applicable                  |           |
| Operating Pressure (bar):        | 0.1                             |           |
| Valve/Cartridge Type:            | 1/4 Turn Ceramic Disc           |           |
| Flow Rates (L/min): 0.1 bar: 5.5 | 0.5 bar: 14 1 bar: 20 2 bar: 29 | 3 bar: 44 |
| TMV2 Approved: No                | Approval No: N/A                |           |
| TMV3 Approved: No                | Approval No: N/A                |           |
| WRAS Approved: Yes               | Approval No: 2204707            |           |
| Head Function:                   | Not Applicable                  |           |
| Handset Function:                | Not Applicable                  |           |
| Body Jet Info:                   | Not Applicable                  |           |
| Pipe Size:                       | 15 mm & 22 mm                   |           |
| Pipe Centres:                    | N/A                             |           |
| Colour/Finish:                   | Chrome                          |           |
| Hose Included:                   | Not Applicable                  |           |
| No. of Outlets:                  | 2                               |           |