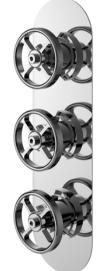

## TECHNICAL DATA SHEET

ROXOR

Sales Code: SIWTR02

**Description:** Industrial Triple Shower Valve

| Length (mm):                     |                                 |           |
|----------------------------------|---------------------------------|-----------|
| Width (mm):                      | 80                              |           |
| Height (mm):                     | 280                             |           |
| Depth (mm):                      | 136                             |           |
| Nett Weight (kg):                | 3.8                             |           |
| 0 . 0,                           | 3.0                             |           |
| Packaging Dimensions             |                                 |           |
| Length (mm):                     | 320                             |           |
| Width (mm):                      | 250                             |           |
| Height (mm):                     | 130                             |           |
| Gross Weight (kg):               | 3.8                             |           |
| Packaging Data                   |                                 |           |
| Box Colour:                      | White Cardboard Box             |           |
| Box Qty:                         | 1                               |           |
| Label Size:                      | 100 x 50                        |           |
| Label Colour:                    | White Label                     |           |
| Label Qty:                       | 2                               |           |
| Outer Box Dimensions (If A       | Applicable)                     |           |
| Length (mm):                     |                                 |           |
| Width (mm):                      | 520                             |           |
| Height (mm):                     | 370                             |           |
| Depth (mm):                      | 340                             |           |
| Gross Weight (kg):               | 21                              |           |
| Barcode:                         | 5056211855156                   |           |
| Product Details                  |                                 |           |
| Country of Origin:               | United Kingdom                  |           |
| Fitting Instruction:             | No                              |           |
| Product Material:                | Brass/ABS                       |           |
| Mount Type:                      | Wall, Recessed                  |           |
| Outlet Elbow Supplied:           | No                              |           |
| Easy Clean:                      | Not Applicable                  |           |
| Head Included:                   | No                              |           |
| Handset Included:                | No                              |           |
| Body Jets Included:              | Not Applicable                  |           |
| No of Body Jets:                 | Not Applicable                  |           |
| Operating Pressure (bar):        | 0.1                             |           |
| Valve/Cartridge Type:            | 1/4 Turn Ceramic Disc           |           |
| Flow Rates (L/min): 0.1 bar: 5.5 | 0.5 bar: 14 1 bar: 20 2 bar: 29 | 3 bar: 44 |
| TMV2 Approved: No                | Approval No: N/A                |           |
| TMV3 Approved: No                | Approval No: N/A                |           |
| WRAS Approved: Yes               | Approval No: 2204707            |           |
| Head Function:                   | Not Applicable                  |           |
| Handset Function:                | Not Applicable                  |           |
| Body Jet Info:                   | Not Applicable                  |           |
| Pipe Size:                       | 15 mm & 22 mm                   |           |
| Pipe Centres:                    | N/A                             |           |
| Colour/Finish:                   | Chrome                          |           |
| Hose Included:                   | Not Applicable                  |           |
| No. of Outlets:                  | 2                               |           |