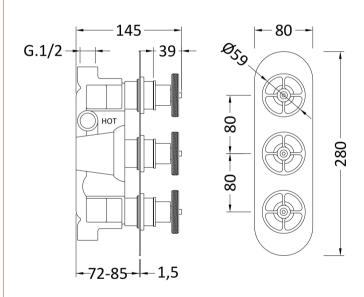

Sales Code: SIWTR03 Description: Industrial Trip Shower Valve W/Diverter

| <b>Product Dimensions</b>          |                                |           |
|------------------------------------|--------------------------------|-----------|
| Length (mm):                       |                                |           |
| Width (mm):                        | 80                             |           |
| Height (mm):                       | 280                            |           |
| Depth (mm):                        | 145                            |           |
| Nett Weight (kg):                  | 3.8                            |           |
| <b>Packaging Dimensions</b>        |                                |           |
| Length (mm):                       | 320                            |           |
| Width (mm):                        | 250                            |           |
| Height (mm):                       | 130                            |           |
| Gross Weight (kg):                 | 3.8                            |           |
| Packaging Data                     |                                |           |
| Box Colour:                        | White Cardboard Box            |           |
| Box Qty:                           | 1                              |           |
| Label Size:                        | 100 x 50                       |           |
| Label Colour:                      | White Label                    |           |
| Label Qty:                         | 1                              |           |
| <b>Outer Box Dimensions (If Ap</b> | plicable)                      |           |
| Length (mm):                       |                                |           |
| Width (mm):                        | 510                            |           |
| Height (mm):                       | 500                            |           |
| Depth (mm):                        | 355                            |           |
| Gross Weight (kg):                 |                                |           |
| Barcode:                           | 5056211855163                  |           |
| Product Details                    |                                |           |
| Country of Origin:                 | United Kingdom                 |           |
| Fitting Instruction:               | No                             |           |
| Product Material:                  | Brass/ABS                      |           |
| Mount Type:                        | Wall                           |           |
| Outlet Elbow Supplied:             | Not Applicable                 |           |
| Easy Clean:                        | Not Applicable                 |           |
| Head Included:                     | No                             |           |
| Handset Included:                  | No                             |           |
| Body Jets Included:                | Not Applicable                 |           |
| No of Body Jets:                   | Not Applicable                 |           |
| Operating Pressure (bar):          | 0.5                            |           |
| Valve/Cartridge Type:              | 1/4 Turn Ceramic Disc          |           |
| Flow Rates (L/min): 0.1 bar: N/A 0 | .5 bar: 13 1 bar: 17 2 bar: 24 | 3 bar: 27 |
| TMV2 Approved: No                  | Approval No: N/A               |           |
| TMV3 Approved: No                  | Approval No: N/A               |           |
| WRAS Approved: No                  | Approval No: N/A               |           |
| Head Function:                     | Not Applicable                 |           |
| Handset Function:                  | Not Applicable                 |           |
| Body Jet Info:                     | Not Applicable                 |           |
| Pipe Size:                         | 22 mm (3/4" Bsp)               |           |
| Pipe Centres:                      | 125mm                          |           |
| Colour/Finish:                     | Chrome                         |           |
| Hose Included:                     | Not Applicable                 |           |
| No. of Outlets:                    | 3                              |           |