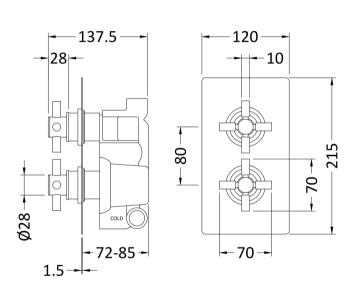

Sales Code: KRI3210

**Description:** Kristal Twin Conc Thermo Valve Rec Plate

| Product Dimensions               |                                 |           |
|----------------------------------|---------------------------------|-----------|
| Length (mm):                     |                                 |           |
| Width (mm):                      | 120                             |           |
| Height (mm):                     | 215                             |           |
| Depth (mm):                      | 138                             |           |
| Nett Weight (kg):                | 4.68                            |           |
| Packaging Dimensions             |                                 |           |
| Length (mm):                     | 250                             |           |
| Width (mm):                      | 240                             |           |
| Height (mm):                     | 110                             |           |
|                                  | 4.68                            |           |
| Gross Weight (kg):               | 4.68                            |           |
| Packaging Data                   |                                 |           |
| Box Colour:                      | White Cardboard Box             |           |
| Box Qty:                         | 1                               |           |
| Label Size:                      | 100 x 50                        |           |
| Label Colour:                    | White Label                     |           |
| Label Qty:                       | 2                               |           |
| Outer Box Dimensions (If A       | Applicable)                     |           |
| Length (mm):                     |                                 |           |
| Width (mm):                      |                                 |           |
| Height (mm):                     |                                 |           |
| Depth (mm):                      |                                 |           |
| Gross Weight (kg):               | 19                              |           |
| Barcode:                         | 5055146151746                   |           |
| Product Details                  |                                 |           |
| Country of Origin:               | United Kingdom                  |           |
| Fitting Instruction:             | No                              |           |
| Product Material:                | Brass/ABS                       |           |
| Mount Type:                      | Wall, Recessed                  |           |
| Outlet Elbow Supplied:           | No                              |           |
| Easy Clean:                      | Not Applicable                  |           |
| Head Included:                   | No                              |           |
| Handset Included:                | No                              |           |
| Body Jets Included:              | Not Applicable                  |           |
| No of Body Jets:                 | Not Applicable                  |           |
| Operating Pressure (bar):        | 0.1                             |           |
| Valve/Cartridge Type:            | 1/4 Turn Ceramic Disc           |           |
| Flow Rates (L/min): 0.1 bar: 5.5 | 0.5 bar: 14 1 bar: 20 2 bar: 29 | 3 bar: 44 |
| TMV2 Approved: No                | Approval No: N/A                |           |
| TMV3 Approved: No                | Approval No: N/A                |           |
| WRAS Approved: Yes               | Approval No: 2204707            |           |
| Head Function:                   | Not Applicable                  |           |
| Handset Function:                | Not Applicable  Not Applicable  |           |
| Body Jet Info:                   | Not Applicable  Not Applicable  |           |
| Pipe Size:                       | 15 mm (1/2" Bsp)                |           |
| Pipe Centres:                    | N/A                             |           |
| Colour/Finish:                   | Chrome                          |           |
| Hose Included:                   |                                 |           |
|                                  | Not Applicable                  |           |
| No. of Outlets:                  | 1                               |           |