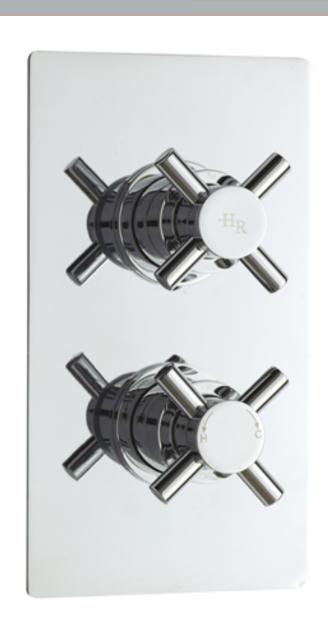

Sales Code: KRI3210

**Description:** Kristal Twin Conc Thermo Valve Rec Plate

| Product Dimensions               |                                 |           |
|----------------------------------|---------------------------------|-----------|
| Length (mm):                     |                                 |           |
| Width (mm):                      | 120                             |           |
| Height (mm):                     | 215                             |           |
| Depth (mm):                      | 138                             |           |
| Nett Weight (kg):                | 4.68                            |           |
| Packaging Dimensions             |                                 |           |
| Length (mm):                     | 250                             |           |
| Width (mm):                      | 240                             |           |
| Height (mm):                     | 110                             |           |
|                                  | 4.68                            |           |
| Gross Weight (kg):               | 4.68                            |           |
| Packaging Data                   |                                 |           |
| Box Colour:                      | White Cardboard Box             |           |
| Box Qty:                         | 1                               |           |
| Label Size:                      | 100 x 50                        |           |
| Label Colour:                    | White Label                     |           |
| Label Qty:                       | 2                               |           |
| Outer Box Dimensions (If A       | Applicable)                     |           |
| Length (mm):                     |                                 |           |
| Width (mm):                      |                                 |           |
| Height (mm):                     |                                 |           |
| Depth (mm):                      |                                 |           |
| Gross Weight (kg):               | 19                              |           |
| Barcode:                         | 5055146151746                   |           |
| Product Details                  |                                 |           |
| Country of Origin:               | United Kingdom                  |           |
| Fitting Instruction:             | No                              |           |
| Product Material:                | Brass/ABS                       |           |
| Mount Type:                      | Wall, Recessed                  |           |
| Outlet Elbow Supplied:           | No                              |           |
| Easy Clean:                      | Not Applicable                  |           |
| Head Included:                   | No                              |           |
| Handset Included:                | No                              |           |
| Body Jets Included:              | Not Applicable                  |           |
| No of Body Jets:                 | Not Applicable                  |           |
| Operating Pressure (bar):        | 0.1                             |           |
| Valve/Cartridge Type:            | 1/4 Turn Ceramic Disc           |           |
| Flow Rates (L/min): 0.1 bar: 5.5 | 0.5 bar: 14 1 bar: 20 2 bar: 29 | 3 bar: 44 |
| TMV2 Approved: No                | Approval No: N/A                |           |
| TMV3 Approved: No                | Approval No: N/A                |           |
| WRAS Approved: Yes               | Approval No: 2204707            |           |
| Head Function:                   | Not Applicable                  |           |
| Handset Function:                | Not Applicable  Not Applicable  |           |
| Body Jet Info:                   | Not Applicable  Not Applicable  |           |
| Pipe Size:                       | 15 mm (1/2" Bsp)                |           |
| Pipe Centres:                    | N/A                             |           |
| Colour/Finish:                   | Chrome                          |           |
| Hose Included:                   |                                 |           |
|                                  | Not Applicable                  |           |
| No. of Outlets:                  | 1                               |           |