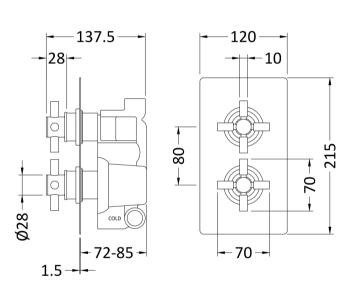

Sales Code: KRI3207

**Description:** Kristal Twin Conc Thermo Valve Div

| <b>Product Dimensions</b>        |                       |           |
|----------------------------------|-----------------------|-----------|
| Length (mm):                     |                       |           |
| Width (mm):                      | 120                   |           |
| Height (mm):                     | 215                   |           |
| Depth (mm):                      | 138                   |           |
| Nett Weight (kg):                | 3.05                  |           |
| Packaging Dimensions             |                       |           |
| Length (mm):                     | 1200                  |           |
| Width (mm):                      | 100                   |           |
| Height (mm):                     | 90                    |           |
| Gross Weight (kg):               | 3.05                  |           |
| Packaging Data                   |                       |           |
| Box Colour:                      | White Cardboard Box   |           |
| Box Qty:                         | 1                     |           |
| Label Size:                      | 100 x 50              |           |
| Label Colour:                    | White Label           |           |
| Label Qty:                       | 2                     |           |
| Outer Box Dimensions (If A       | nnlicable)            |           |
| Length (mm):                     | ррисиотсу             |           |
| Width (mm):                      |                       |           |
| Height (mm):                     |                       |           |
| Depth (mm):                      |                       |           |
| Gross Weight (kg):               | 28                    |           |
| Barcode:                         | 5055146152279         |           |
| Product Details                  | 0000110101111         |           |
| Country of Origin:               | United Kingdom        |           |
| Fitting Instruction:             | No                    |           |
| Product Material:                | Brass/ABS             |           |
| Mount Type:                      | Recessed, Wall        |           |
| Outlet Elbow Supplied:           | No                    |           |
| Easy Clean:                      | Not Applicable        |           |
| Head Included:                   | No                    |           |
| Handset Included:                | No                    |           |
| Body Jets Included:              | No                    |           |
| No of Body Jets:                 | Not Applicable        |           |
| Operating Pressure (bar):        | 0.5                   |           |
| Valve/Cartridge Type:            | 1/4 Turn Ceramic Disc |           |
| Flow Rates (L/min): 0.1 bar: N/A |                       | 3 bar: 27 |
| TMV2 Approved: No                | Approval No: N/A      | 2.        |
| TMV3 Approved: No                | Approval No: N/A      |           |
| WRAS Approved: No                | Approval No: N/A      |           |
| Head Function:                   | Not Applicable        |           |
| Handset Function:                | Not Applicable        |           |
| Body Jet Info:                   | Not Applicable        |           |
| Pipe Size:                       | 15 mm & 22 mm         |           |
| Pipe Centres:                    | N/A                   |           |
| Colour/Finish:                   | Chrome                |           |
| Hose Included:                   | Not Applicable        |           |
|                                  |                       |           |