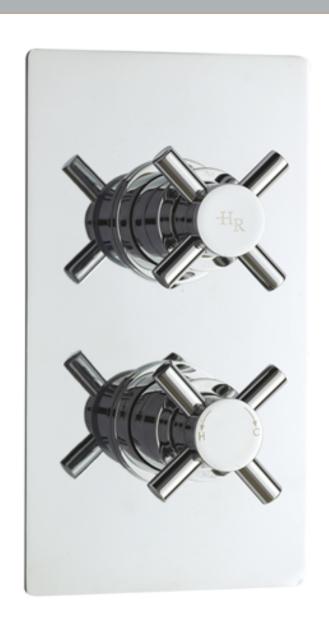

Sales Code: KRI3207

**Description:** Kristal Twin Conc Thermo Valve Div

| <b>Product Dimensions</b>        |                       |           |
|----------------------------------|-----------------------|-----------|
| Length (mm):                     |                       |           |
| Width (mm):                      | 120                   |           |
| Height (mm):                     | 215                   |           |
| Depth (mm):                      | 138                   |           |
| Nett Weight (kg):                | 3.05                  |           |
| Packaging Dimensions             |                       |           |
| Length (mm):                     | 1200                  |           |
| Width (mm):                      | 100                   |           |
| Height (mm):                     | 90                    |           |
| Gross Weight (kg):               | 3.05                  |           |
| Packaging Data                   |                       |           |
| Box Colour:                      | White Cardboard Box   |           |
| Box Qty:                         | 1                     |           |
| Label Size:                      | 100 x 50              |           |
| Label Colour:                    | White Label           |           |
| Label Qty:                       | 2                     |           |
| Outer Box Dimensions (If A       | nnlicable)            |           |
| Length (mm):                     | ррисиотсу             |           |
| Width (mm):                      |                       |           |
| Height (mm):                     |                       |           |
| Depth (mm):                      |                       |           |
| Gross Weight (kg):               | 28                    |           |
| Barcode:                         | 5055146152279         |           |
| Product Details                  | 0000110101111         |           |
| Country of Origin:               | United Kingdom        |           |
| Fitting Instruction:             | No                    |           |
| Product Material:                | Brass/ABS             |           |
| Mount Type:                      | Recessed, Wall        |           |
| Outlet Elbow Supplied:           | No                    |           |
| Easy Clean:                      | Not Applicable        |           |
| Head Included:                   | No                    |           |
| Handset Included:                | No                    |           |
| Body Jets Included:              | No                    |           |
| No of Body Jets:                 | Not Applicable        |           |
| Operating Pressure (bar):        | 0.5                   |           |
| Valve/Cartridge Type:            | 1/4 Turn Ceramic Disc |           |
| Flow Rates (L/min): 0.1 bar: N/A |                       | 3 bar: 27 |
| TMV2 Approved: No                | Approval No: N/A      | 2.        |
| TMV3 Approved: No                | Approval No: N/A      |           |
| WRAS Approved: No                | Approval No: N/A      |           |
| Head Function:                   | Not Applicable        |           |
| Handset Function:                | Not Applicable        |           |
| Body Jet Info:                   | Not Applicable        |           |
| Pipe Size:                       | 15 mm & 22 mm         |           |
| Pipe Centres:                    | N/A                   |           |
| Colour/Finish:                   | Chrome                |           |
| Hose Included:                   | Not Applicable        |           |
|                                  |                       |           |