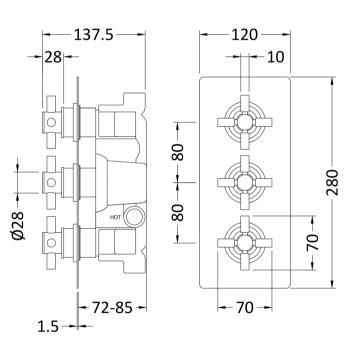

ROXOR

**Description:** Kristal Triple Conc Valve C/W Diverter

| Length (mm):                     |                                          |
|----------------------------------|------------------------------------------|
| Width (mm):                      | 120                                      |
| Height (mm):                     | 280                                      |
| Depth (mm):                      | 136                                      |
| Nett Weight (kg):                | 3.93                                     |
| Packaging Dimensions             |                                          |
| Length (mm):                     | 350                                      |
| Width (mm):                      | 255                                      |
| Height (mm):                     | 110                                      |
| Gross Weight (kg):               | 3.93                                     |
| Packaging Data                   | 5.55                                     |
| 0 0                              | White Courds courd Dou                   |
| Box Colour:                      | White Cardboard Box                      |
| Box Qty:<br>Label Size:          | 1<br>100 x 50                            |
|                                  |                                          |
| Label Colour:                    | White Label                              |
| Label Qty:                       | 2                                        |
| Outer Box Dimensions (If A       | ррисарие)                                |
| Length (mm):                     |                                          |
| Width (mm):                      | 530                                      |
| Height (mm):                     | 430                                      |
| Depth (mm):                      | 345                                      |
| Gross Weight (kg):               | 24                                       |
| Barcode:                         | 5055369016242                            |
| Product Details                  |                                          |
| Country of Origin:               | United Kingdom                           |
| Fitting Instruction:             | No                                       |
| Product Material:                | Brass/ABS                                |
| Mount Type:                      | Wall, Recessed                           |
| Outlet Elbow Supplied:           | No                                       |
| Easy Clean:                      | Not Applicable                           |
| Head Included:                   | No                                       |
| Handset Included:                | No                                       |
| Body Jets Included:              | No                                       |
| No of Body Jets:                 | Not Applicable                           |
| Operating Pressure (bar):        | 0.5                                      |
| Valve/Cartridge Type:            | 1/4 Turn Ceramic Disc                    |
| Flow Rates (L/min): 0.1 bar: N/A | 0.5 bar: 13 1 bar: 17 2 bar: 24 3 bar: 2 |
| TMV2 Approved: No                | Approval No: N/A                         |
| TMV3 Approved: No                | Approval No: N/A                         |
| WRAS Approved: No                | Approval No: N/A                         |
| Head Function:                   | Not Applicable                           |
| Handset Function:                | Not Applicable                           |
| Body Jet Info:                   | Not Applicable                           |
| Pipe Size:                       | 15 mm & 22 mm                            |
| Pipe Centres:                    | N/A                                      |
| Colour/Finish:                   | Chrome                                   |
| Hose Included:                   | Not Applicable                           |
| No. of Outlets:                  | 3                                        |