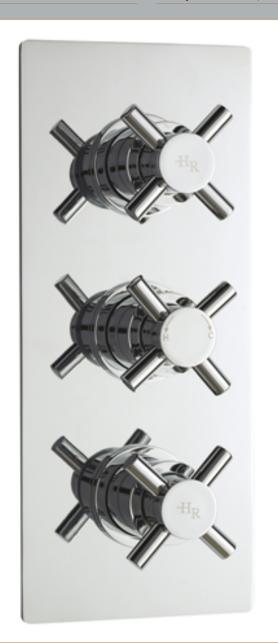

ROXOR

**Description:** Kristal Triple Conc Valve C/W Diverter

| Length (mm):                     |                                          |
|----------------------------------|------------------------------------------|
| Width (mm):                      | 120                                      |
| Height (mm):                     | 280                                      |
| Depth (mm):                      | 136                                      |
| Nett Weight (kg):                | 3.93                                     |
| Packaging Dimensions             |                                          |
| Length (mm):                     | 350                                      |
| Width (mm):                      | 255                                      |
| Height (mm):                     | 110                                      |
| Gross Weight (kg):               | 3.93                                     |
| Packaging Data                   | 5.55                                     |
| 0 0                              | White Courds courd Dou                   |
| Box Colour:                      | White Cardboard Box                      |
| Box Qty:<br>Label Size:          | 1<br>100 x 50                            |
|                                  |                                          |
| Label Colour:                    | White Label                              |
| Label Qty:                       | 2                                        |
| Outer Box Dimensions (If A       | ррисарие)                                |
| Length (mm):                     |                                          |
| Width (mm):                      | 530                                      |
| Height (mm):                     | 430                                      |
| Depth (mm):                      | 345                                      |
| Gross Weight (kg):               | 24                                       |
| Barcode:                         | 5055369016242                            |
| Product Details                  |                                          |
| Country of Origin:               | United Kingdom                           |
| Fitting Instruction:             | No                                       |
| Product Material:                | Brass/ABS                                |
| Mount Type:                      | Wall, Recessed                           |
| Outlet Elbow Supplied:           | No                                       |
| Easy Clean:                      | Not Applicable                           |
| Head Included:                   | No                                       |
| Handset Included:                | No                                       |
| Body Jets Included:              | No                                       |
| No of Body Jets:                 | Not Applicable                           |
| Operating Pressure (bar):        | 0.5                                      |
| Valve/Cartridge Type:            | 1/4 Turn Ceramic Disc                    |
| Flow Rates (L/min): 0.1 bar: N/A | 0.5 bar: 13 1 bar: 17 2 bar: 24 3 bar: 2 |
| TMV2 Approved: No                | Approval No: N/A                         |
| TMV3 Approved: No                | Approval No: N/A                         |
| WRAS Approved: No                | Approval No: N/A                         |
| Head Function:                   | Not Applicable                           |
| Handset Function:                | Not Applicable                           |
| Body Jet Info:                   | Not Applicable                           |
| Pipe Size:                       | 15 mm & 22 mm                            |
| Pipe Centres:                    | N/A                                      |
| Colour/Finish:                   | Chrome                                   |
| Hose Included:                   | Not Applicable                           |
| No. of Outlets:                  | 3                                        |