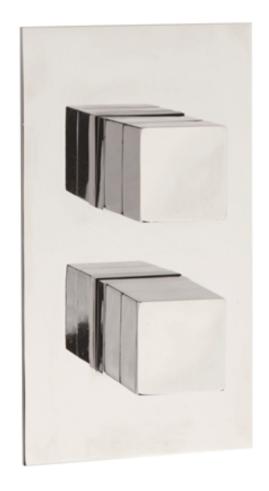

Sales Code: SQR3210 Description: Lennox Square Thermostatic Valve

| Product Dimensions               |                                 |           |
|----------------------------------|---------------------------------|-----------|
| Length (mm):                     |                                 |           |
| Width (mm):                      | 120                             |           |
| Height (mm):                     | 215                             |           |
| Depth (mm):                      | 135                             |           |
| Nett Weight (kg):                | 3                               |           |
| Packaging Dimensions             |                                 |           |
| Length (mm):                     | 250                             |           |
| Width (mm):                      | 240                             |           |
| Height (mm):                     | 110                             |           |
| Gross Weight (kg):               | 3                               |           |
|                                  |                                 |           |
| Packaging Data                   | 144 % G H 15                    |           |
| Box Colour:                      | White Cardboard Box             |           |
| Box Qty:                         | 1                               |           |
| Label Size:                      | 100 × 50                        |           |
| Label Colour:                    | White Label                     |           |
| Label Qty:                       | 2                               |           |
| Outer Box Dimensions (If A       | Applicable)                     |           |
| Length (mm):                     |                                 |           |
| Width (mm):                      | 280                             |           |
| Height (mm):                     | 360                             |           |
| Depth (mm):                      | 510                             |           |
| Gross Weight (kg):               | 18                              |           |
| Barcode:                         | 5055369051717                   |           |
| Product Details                  |                                 |           |
| Country of Origin:               | United Kingdom                  |           |
| Fitting Instruction:             | No                              |           |
| Product Material:                | Brass/ABS                       |           |
| Mount Type:                      | Wall, Recessed                  |           |
| Outlet Elbow Supplied:           | No                              |           |
| Easy Clean:                      | Not Applicable                  |           |
| Head Included:                   | No                              |           |
| Handset Included:                | No                              |           |
| Body Jets Included:              | Not Applicable                  |           |
| No of Body Jets:                 | Not Applicable                  |           |
| Operating Pressure (bar):        | 0.1                             |           |
| Valve/Cartridge Type:            | 1/4 Turn Ceramic Disc           |           |
| Flow Rates (L/min): 0.1 bar: 5.5 | 0.5 bar: 14 1 bar: 20 2 bar: 29 | 3 bar: 44 |
| TMV2 Approved: No                | Approval No: N/A                |           |
| TMV3 Approved: No                | Approval No: N/A                |           |
| WRAS Approved: Yes               | Approval No: 2204707            |           |
| Head Function:                   | Not Applicable                  |           |
| Handset Function:                | Not Applicable                  |           |
| Body Jet Info:                   | Not Applicable                  |           |
| Pipe Size:                       | 15 mm (1/2" Bsp)                |           |
| Pipe Centres:                    | N/A                             |           |
| Colour/Finish:                   | Chrome                          |           |
| Hose Included:                   | Not Applicable                  |           |
| No. of Outlets:                  | N/A                             |           |
| ito. of Outlets.                 | · · · / · ·                     |           |