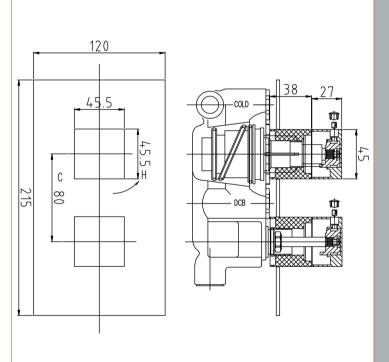

Sales Code: SQR3210 Description: Lennox Square Thermostatic Valve

| Product Dimensions               |                                 |           |
|----------------------------------|---------------------------------|-----------|
| Length (mm):                     |                                 |           |
| Width (mm):                      | 120                             |           |
| Height (mm):                     | 215                             |           |
| Depth (mm):                      | 135                             |           |
| Nett Weight (kg):                | 3                               |           |
| Packaging Dimensions             |                                 |           |
| Length (mm):                     | 250                             |           |
| Width (mm):                      | 240                             |           |
| Height (mm):                     | 110                             |           |
| Gross Weight (kg):               | 3                               |           |
|                                  |                                 |           |
| Packaging Data                   | 144 % G H 15                    |           |
| Box Colour:                      | White Cardboard Box             |           |
| Box Qty:                         | 1                               |           |
| Label Size:                      | 100 × 50                        |           |
| Label Colour:                    | White Label                     |           |
| Label Qty:                       | 2                               |           |
| Outer Box Dimensions (If A       | Applicable)                     |           |
| Length (mm):                     |                                 |           |
| Width (mm):                      | 280                             |           |
| Height (mm):                     | 360                             |           |
| Depth (mm):                      | 510                             |           |
| Gross Weight (kg):               | 18                              |           |
| Barcode:                         | 5055369051717                   |           |
| Product Details                  |                                 |           |
| Country of Origin:               | United Kingdom                  |           |
| Fitting Instruction:             | No                              |           |
| Product Material:                | Brass/ABS                       |           |
| Mount Type:                      | Wall, Recessed                  |           |
| Outlet Elbow Supplied:           | No                              |           |
| Easy Clean:                      | Not Applicable                  |           |
| Head Included:                   | No                              |           |
| Handset Included:                | No                              |           |
| Body Jets Included:              | Not Applicable                  |           |
| No of Body Jets:                 | Not Applicable                  |           |
| Operating Pressure (bar):        | 0.1                             |           |
| Valve/Cartridge Type:            | 1/4 Turn Ceramic Disc           |           |
| Flow Rates (L/min): 0.1 bar: 5.5 | 0.5 bar: 14 1 bar: 20 2 bar: 29 | 3 bar: 44 |
| TMV2 Approved: No                | Approval No: N/A                |           |
| TMV3 Approved: No                | Approval No: N/A                |           |
| WRAS Approved: Yes               | Approval No: 2204707            |           |
| Head Function:                   | Not Applicable                  |           |
| Handset Function:                | Not Applicable                  |           |
| Body Jet Info:                   | Not Applicable                  |           |
| Pipe Size:                       | 15 mm (1/2" Bsp)                |           |
| Pipe Centres:                    | N/A                             |           |
| Colour/Finish:                   | Chrome                          |           |
| Hose Included:                   | Not Applicable                  |           |
| No. of Outlets:                  | N/A                             |           |
| ito. of Outlets.                 | · · · / · ·                     |           |