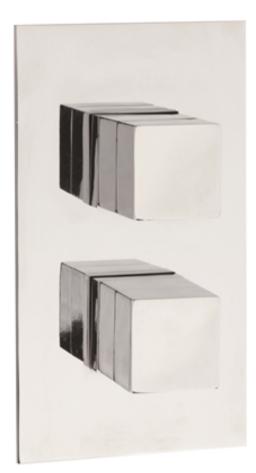

## TECHNICAL DATA SHEET

ROXOR

Sales Code: SQR3207

5

| Product Dimensions                         |                       |           |
|--------------------------------------------|-----------------------|-----------|
| Length (mm):                               |                       |           |
| Width (mm):                                | 120                   |           |
| Height (mm):                               | 215                   |           |
| Depth (mm):                                | 135                   |           |
| Nett Weight (kg):                          | 3.24                  |           |
| Packaging Dimensions                       |                       |           |
| Length (mm):                               | 250                   |           |
| Width (mm):                                | 240                   |           |
| Height (mm):                               | 130                   |           |
| Gross Weight (kg):                         | 3.24                  |           |
| Packaging Data                             |                       |           |
| Box Colour:                                | White Cardboard Box   |           |
| Box Oty:                                   | 1                     |           |
| Label Size:                                | 100 x 50              |           |
| Label Colour:                              | White Label           |           |
| Label Qty:                                 | 2                     |           |
| Outer Box Dimensions (If A                 |                       |           |
| Length (mm):                               | -F.F.                 |           |
| Width (mm):                                | 500                   |           |
| Height (mm):                               | 425                   |           |
| Depth (mm):                                | 270                   |           |
| Gross Weight (kg):                         | 19                    |           |
| Barcode:                                   | 5055369051748         |           |
| Product Details                            | 00000001110           |           |
|                                            | United Kingdom        |           |
| Country of Origin:<br>Fitting Instruction: | United Kingdom<br>No  |           |
| Product Material:                          | Brass/ABS             |           |
|                                            |                       |           |
| Mount Type:                                | Wall, Recessed        |           |
| Outlet Elbow Supplied:<br>Easy Clean:      | No                    |           |
| Head Included:                             | Not Applicable        |           |
| Handset Included:                          | No<br>No              |           |
| Body Jets Included:                        | No                    |           |
| No of Body Jets:                           |                       |           |
| Operating Pressure (bar):                  | Not Applicable<br>0.5 |           |
| Valve/Cartridge Type:                      | 1/4 Turn Ceramic Disc |           |
| Flow Rates (L/min): 0.1 bar: N/A           |                       | 3 bar: 27 |
| TMV2 Approved: No                          | Approval No: N/A      | 5 0ai. Zi |
| TMV2 Approved: NO                          | Approval No: N/A      |           |
| WRAS Approved: No                          | Approval No: N/A      |           |
| Head Function:                             | Not Applicable        |           |
| Handset Function:                          | Not Applicable        |           |
| Body Jet Info:                             | Not Applicable        |           |
| Pipe Size:                                 | 15 mm & 22 mm         |           |
| Pipe Size:<br>Pipe Centres:                | N/A                   |           |
| Colour/Finish:                             | Chrome                |           |
| Hose Included:                             | Not Applicable        |           |
| No. of Outlets:                            | Not Applicable        |           |