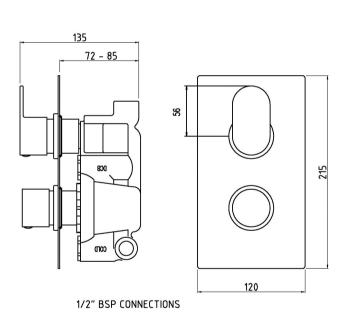

Sales Code: REI3610 Description: Reign Twin Conc Thermo Valve Rt Plt

| <b>Product Dimensions</b>         |                                              |
|-----------------------------------|----------------------------------------------|
| Length (mm):                      |                                              |
| Width (mm):                       | 120                                          |
| Height (mm):                      | 215                                          |
| Depth (mm):                       | 135                                          |
| Nett Weight (kg):                 | 2.57                                         |
| Packaging Dimensions              | 2101                                         |
|                                   | 250                                          |
| Length (mm):                      | 240                                          |
| Width (mm):                       |                                              |
| Height (mm):                      | 110                                          |
| Gross Weight (kg):                | 2.57                                         |
| Packaging Data                    |                                              |
| Box Colour:                       | White Cardboard Box                          |
| Box Qty:                          | 1                                            |
| Label Size:                       | 100 x 50                                     |
| Label Colour:                     | White Label                                  |
| Label Qty:                        | 1                                            |
| <b>Outer Box Dimensions (If A</b> | Applicable)                                  |
| Length (mm):                      |                                              |
| Width (mm):                       | 290                                          |
| Height (mm):                      | 420                                          |
| Depth (mm):                       | 500                                          |
| Gross Weight (kg):                |                                              |
| Barcode:                          | 5055275832950                                |
| Product Details                   |                                              |
| Country of Origin:                | United Kingdom                               |
| Fitting Instruction:              | No                                           |
| Product Material:                 | Brass/ABS                                    |
| Mount Type:                       | Wall, Recessed                               |
| Outlet Elbow Supplied:            | No                                           |
| Easy Clean:                       | Not Applicable                               |
| Head Included:                    | No                                           |
| Handset Included:                 | No No                                        |
| Body Jets Included:               | Not Applicable                               |
| No of Body Jets:                  | Not Applicable  Not Applicable               |
| Operating Pressure (bar):         | 0.1                                          |
| Valve/Cartridge Type:             | 1/4 Turn Ceramic Disc                        |
| Flow Rates (L/min): 0.1 bar: 5.5  | 0.5 bar: 14  1 bar: 20  2 bar: 29  3 bar: 44 |
| TMV2 Approved: No                 | Approval No: N/A                             |
| TMV3 Approved: No                 | Approval No: N/A Approval No: N/A            |
| WRAS Approved: Yes                | Approval No: 2204707                         |
| Head Function:                    | **                                           |
| Handset Function:                 | Not Applicable                               |
|                                   | Not Applicable                               |
| Body Jet Info:                    | Not Applicable                               |
| Pipe Size:                        | 15 mm (1/2" Bsp)                             |
| Pipe Centres:                     | N/A                                          |
| Colour/Finish:                    | Chrome                                       |
| Hose Included:                    | Not Applicable                               |
| No. of Outlets:                   | 1                                            |