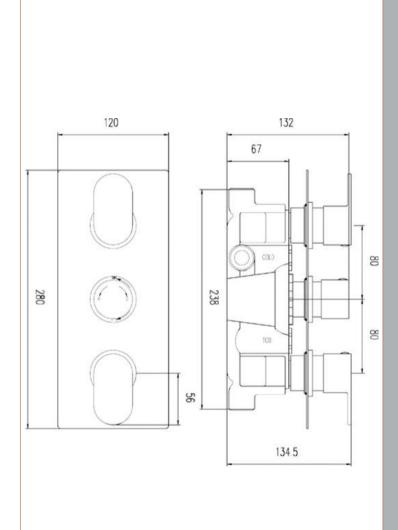

Sales Code: REI3611 Description: Reign Triple Conc Thermo Valve Rt Plt

| Product Dimensions               |                                          |
|----------------------------------|------------------------------------------|
| Length (mm):                     |                                          |
| Width (mm):                      | 120                                      |
| Height (mm):                     | 280                                      |
| Depth (mm):                      | 135                                      |
| Nett Weight (kg):                | 3.45                                     |
| Packaging Dimensions             | 0110                                     |
| Length (mm):                     | 320                                      |
| Width (mm):                      | 250                                      |
| Height (mm):                     | 110                                      |
| Gross Weight (kg):               | 3.45                                     |
|                                  | 3.43                                     |
| Packaging Data                   | Milita Candhanad Dan                     |
| Box Colour:                      | White Cardboard Box                      |
| Box Qty:                         | 1                                        |
| Label Size:                      | 100 x 50                                 |
| Label Colour:                    | White Label                              |
| Label Qty:                       | 1                                        |
| Outer Box Dimensions (If A       | Applicable)                              |
| Length (mm):                     |                                          |
| Width (mm):                      | 290                                      |
| Height (mm):                     | 420                                      |
| Depth (mm):                      | 500                                      |
| Gross Weight (kg):               |                                          |
| Barcode:                         | 5055275832967                            |
| Product Details                  |                                          |
| Country of Origin:               | United Kingdom                           |
| Fitting Instruction:             | No                                       |
| Product Material:                | Brass/ABS                                |
| Mount Type:                      | Wall, Recessed                           |
| Outlet Elbow Supplied:           | No                                       |
| Easy Clean:                      | Not Applicable                           |
| Head Included:                   | No                                       |
| Handset Included:                | No                                       |
| Body Jets Included:              | Not Applicable                           |
| No of Body Jets:                 | Not Applicable                           |
| Operating Pressure (bar):        | 0.1                                      |
| Valve/Cartridge Type:            | 1/4 Turn Ceramic Disc                    |
| Flow Rates (L/min): 0.1 bar: 5.5 | 0.5 bar: 14 1 bar: 20 2 bar: 29 3 bar: 4 |
| ΓMV2 Approved: No                | Approval No: N/A                         |
| ΓMV3 Approved: No                | Approval No: N/A                         |
| WRAS Approved: Yes               | Approval No: 2204707                     |
| Head Function:                   | Not Applicable                           |
| Handset Function:                | Not Applicable                           |
| Body Jet Info:                   | Not Applicable                           |
| Pipe Size:                       | 15 mm (1/2" Bsp)                         |
| Pipe Centres:                    | N/A                                      |
| Colour/Finish:                   | Chrome                                   |
|                                  |                                          |
| Hose Included:                   | Not Applicable                           |