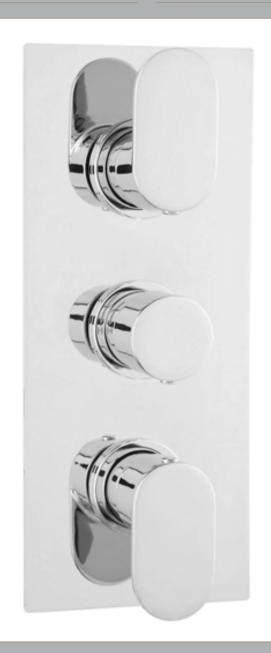

Sales Code: REI3611 Description: Reign Triple Conc Thermo Valve Rt Plt

| Product Dimensions               |                                          |
|----------------------------------|------------------------------------------|
| Length (mm):                     |                                          |
| Width (mm):                      | 120                                      |
| Height (mm):                     | 280                                      |
| Depth (mm):                      | 135                                      |
| Nett Weight (kg):                | 3.45                                     |
| Packaging Dimensions             | 0110                                     |
| Length (mm):                     | 320                                      |
| Width (mm):                      | 250                                      |
| Height (mm):                     | 110                                      |
| Gross Weight (kg):               | 3.45                                     |
|                                  | 3.43                                     |
| Packaging Data                   | Milita Candhanad Dan                     |
| Box Colour:                      | White Cardboard Box                      |
| Box Qty:                         | 1                                        |
| Label Size:                      | 100 x 50                                 |
| Label Colour:                    | White Label                              |
| Label Qty:                       | 1                                        |
| Outer Box Dimensions (If A       | Applicable)                              |
| Length (mm):                     |                                          |
| Width (mm):                      | 290                                      |
| Height (mm):                     | 420                                      |
| Depth (mm):                      | 500                                      |
| Gross Weight (kg):               |                                          |
| Barcode:                         | 5055275832967                            |
| Product Details                  |                                          |
| Country of Origin:               | United Kingdom                           |
| Fitting Instruction:             | No                                       |
| Product Material:                | Brass/ABS                                |
| Mount Type:                      | Wall, Recessed                           |
| Outlet Elbow Supplied:           | No                                       |
| Easy Clean:                      | Not Applicable                           |
| Head Included:                   | No                                       |
| Handset Included:                | No                                       |
| Body Jets Included:              | Not Applicable                           |
| No of Body Jets:                 | Not Applicable                           |
| Operating Pressure (bar):        | 0.1                                      |
| Valve/Cartridge Type:            | 1/4 Turn Ceramic Disc                    |
| Flow Rates (L/min): 0.1 bar: 5.5 | 0.5 bar: 14 1 bar: 20 2 bar: 29 3 bar: 4 |
| ΓMV2 Approved: No                | Approval No: N/A                         |
| ΓMV3 Approved: No                | Approval No: N/A                         |
| WRAS Approved: Yes               | Approval No: 2204707                     |
| Head Function:                   | Not Applicable                           |
| Handset Function:                | Not Applicable                           |
| Body Jet Info:                   | Not Applicable                           |
| Pipe Size:                       | 15 mm (1/2" Bsp)                         |
| Pipe Centres:                    | N/A                                      |
| Colour/Finish:                   | Chrome                                   |
|                                  |                                          |
| Hose Included:                   | Not Applicable                           |