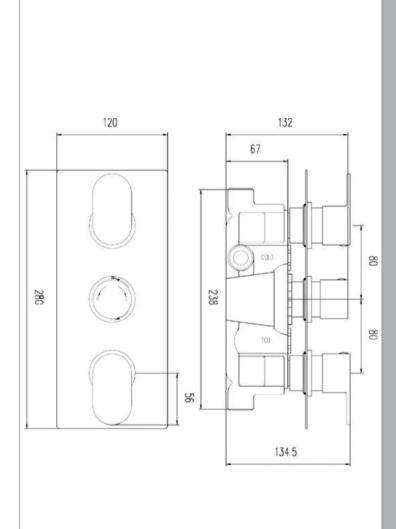

Sales Code: REI3617 Description: Reign Triple Valve W/Diverter (Rec)

| <b>Product Dimensions</b>        |                       |
|----------------------------------|-----------------------|
| Length (mm):                     |                       |
| Width (mm):                      | 120                   |
| Height (mm):                     | 280                   |
| Depth (mm):                      | 135                   |
| Nett Weight (kg):                | 3.5                   |
| Packaging Dimensions             |                       |
|                                  | 250                   |
| Length (mm):                     | 240                   |
| Width (mm):                      |                       |
| Height (mm):                     | 130                   |
| Gross Weight (kg):               | 3.5                   |
| Packaging Data                   |                       |
| Box Colour:                      | White Cardboard Box   |
| Box Qty:                         | 1                     |
| Label Size:                      | 100 x 50              |
| Label Colour:                    | White Label           |
| Label Qty:                       | 1                     |
| <b>Outer Box Dimensions (If</b>  | Applicable)           |
| Length (mm):                     | 11 /                  |
| Width (mm):                      | 525                   |
| Height (mm):                     | 425                   |
| Depth (mm):                      | 340                   |
| Gross Weight (kg):               | 3.0                   |
| Barcode:                         | 5055275834152         |
| Product Details                  |                       |
| Country of Origin:               | United Kingdom        |
| Fitting Instruction:             | No No                 |
| Product Material:                | Brass/ABS             |
| Mount Type:                      | Wall                  |
| Outlet Elbow Supplied:           |                       |
| Easy Clean:                      | Not Applicable        |
| Head Included:                   | Not Applicable        |
| Handset Included:                | No                    |
|                                  | No<br>Not Appliable   |
| Body Jets Included:              | Not Applicable        |
| No of Body Jets:                 | Not Applicable        |
| Operating Pressure (bar):        | 0.5                   |
| Valve/Cartridge Type:            | 1/4 Turn Ceramic Disc |
| Flow Rates (L/min): 0.1 bar: N// |                       |
| TMV2 Approved: No                | Approval No: N/A      |
| TMV3 Approved: No                | Approval No: N/A      |
| WRAS Approved: No                | Approval No: N/A      |
| Head Function:                   | Not Applicable        |
| Handset Function:                | Not Applicable        |
| Body Jet Info:                   | Not Applicable        |
| Pipe Size:                       | 22 mm (3/4" Bsp)      |
| Pipe Centres:                    | 125mm                 |
| Colour/Finish:                   | Chrome                |
| Hose Included:                   | Not Applicable        |
| No. of Outlets:                  | 3                     |
|                                  |                       |