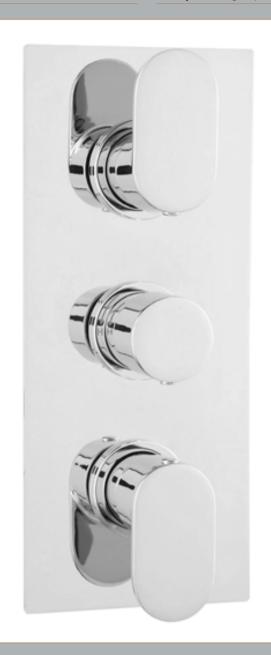

Sales Code: REI3617 Description: Reign Triple Valve W/Diverter (Rec)

| <b>Product Dimensions</b>        |                       |
|----------------------------------|-----------------------|
| Length (mm):                     |                       |
| Width (mm):                      | 120                   |
| Height (mm):                     | 280                   |
| Depth (mm):                      | 135                   |
| Nett Weight (kg):                | 3.5                   |
| Packaging Dimensions             |                       |
|                                  | 250                   |
| Length (mm):                     | 240                   |
| Width (mm):                      |                       |
| Height (mm):                     | 130                   |
| Gross Weight (kg):               | 3.5                   |
| Packaging Data                   |                       |
| Box Colour:                      | White Cardboard Box   |
| Box Qty:                         | 1                     |
| Label Size:                      | 100 x 50              |
| Label Colour:                    | White Label           |
| Label Qty:                       | 1                     |
| <b>Outer Box Dimensions (If</b>  | Applicable)           |
| Length (mm):                     | 11 /                  |
| Width (mm):                      | 525                   |
| Height (mm):                     | 425                   |
| Depth (mm):                      | 340                   |
| Gross Weight (kg):               | 3.0                   |
| Barcode:                         | 5055275834152         |
| Product Details                  |                       |
| Country of Origin:               | United Kingdom        |
| Fitting Instruction:             | No No                 |
| Product Material:                | Brass/ABS             |
| Mount Type:                      | Wall                  |
| Outlet Elbow Supplied:           |                       |
| Easy Clean:                      | Not Applicable        |
| Head Included:                   | Not Applicable        |
| Handset Included:                | No                    |
|                                  | No<br>Not Appliable   |
| Body Jets Included:              | Not Applicable        |
| No of Body Jets:                 | Not Applicable        |
| Operating Pressure (bar):        | 0.5                   |
| Valve/Cartridge Type:            | 1/4 Turn Ceramic Disc |
| Flow Rates (L/min): 0.1 bar: N// |                       |
| TMV2 Approved: No                | Approval No: N/A      |
| TMV3 Approved: No                | Approval No: N/A      |
| WRAS Approved: No                | Approval No: N/A      |
| Head Function:                   | Not Applicable        |
| Handset Function:                | Not Applicable        |
| Body Jet Info:                   | Not Applicable        |
| Pipe Size:                       | 22 mm (3/4" Bsp)      |
| Pipe Centres:                    | 125mm                 |
| Colour/Finish:                   | Chrome                |
| Hose Included:                   | Not Applicable        |
| No. of Outlets:                  | 3                     |
|                                  |                       |