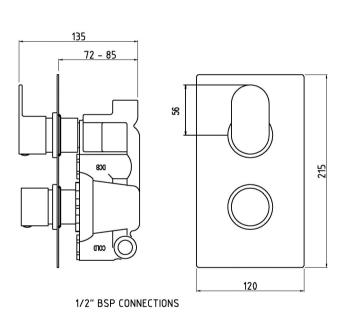

Sales Code: REI3607 Description: Reign Twin Valve With Diverter

| <b>Product Dimensions</b>        |                                                                         |
|----------------------------------|-------------------------------------------------------------------------|
| Length (mm):                     |                                                                         |
| Width (mm):                      | 120                                                                     |
| Height (mm):                     | 215                                                                     |
| Depth (mm):                      | 135                                                                     |
| Nett Weight (kg):                | 2.9                                                                     |
| Packaging Dimensions             | 2.10                                                                    |
|                                  | 250                                                                     |
| Length (mm):                     |                                                                         |
| Width (mm):                      | 240                                                                     |
| Height (mm):                     | 130                                                                     |
| Gross Weight (kg):               | 2.9                                                                     |
| Packaging Data                   |                                                                         |
| Box Colour:                      | White Cardboard Box                                                     |
| Box Qty:                         | 1                                                                       |
| Label Size:                      | 100 x 50                                                                |
| Label Colour:                    | White Label                                                             |
| Label Qty:                       | 1                                                                       |
| <b>Outer Box Dimensions (If</b>  | Applicable)                                                             |
| Length (mm):                     |                                                                         |
| Width (mm):                      | 290                                                                     |
| Height (mm):                     | 420                                                                     |
| Depth (mm):                      | 500                                                                     |
| Gross Weight (kg):               |                                                                         |
| Barcode:                         | 5055275832943                                                           |
| Product Details                  |                                                                         |
| Country of Origin:               | United Kingdom                                                          |
| Fitting Instruction:             | No                                                                      |
| Product Material:                | Brass/ABS                                                               |
| Mount Type:                      | Wall                                                                    |
| Outlet Elbow Supplied:           |                                                                         |
| Easy Clean:                      | Not Applicable                                                          |
| Head Included:                   | Not Applicable                                                          |
| Handset Included:                | No                                                                      |
|                                  | No<br>Not Applicable                                                    |
| Body Jets Included:              | Not Applicable                                                          |
| No of Body Jets:                 | Not Applicable                                                          |
| Operating Pressure (bar):        | 0.5                                                                     |
| Valve/Cartridge Type:            | 1/4 Turn Ceramic Disc<br>A 0.5 bar: 13  1 bar: 17  2 bar: 24  3 bar: 27 |
| Flow Rates (L/min): 0.1 bar: N/A |                                                                         |
| TMV2 Approved: No                | Approval No: N/A                                                        |
| TMV3 Approved: No                | Approval No: N/A                                                        |
| WRAS Approved: No                | Approval No: N/A                                                        |
| Head Function:                   | Not Applicable                                                          |
| Handset Function:                | Not Applicable                                                          |
| Body Jet Info:                   | Not Applicable                                                          |
| Pipe Size:                       | 22 mm (3/4" Bsp)                                                        |
| Pipe Centres:                    | 125mm                                                                   |
| Colour/Finish:                   | Chrome                                                                  |
| Hose Included:                   | Not Applicable                                                          |
| No. of Outlets:                  | 2                                                                       |