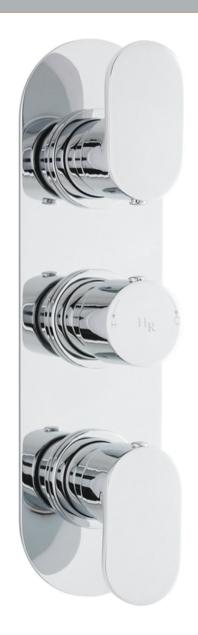

Sales Code: REI3417 Description: Reign Triple Valve W/Divert (Race Plate)

| Product Dimensions              |                                   |           |
|---------------------------------|-----------------------------------|-----------|
| Length (mm):                    |                                   |           |
| Width (mm):                     | 95                                |           |
| Height (mm):                    | 280                               |           |
| Depth (mm):                     | 136                               |           |
| Nett Weight (kg):               | 3.5                               |           |
| Packaging Dimensions            | 0.0                               |           |
| Length (mm):                    | 250                               |           |
| Width (mm):                     | 240                               |           |
| Height (mm):                    | 130                               |           |
|                                 | 3.5                               |           |
| Gross Weight (kg):              | 3.3                               |           |
| Packaging Data                  | with a little                     |           |
| Box Colour:                     | White Cardboard Box               |           |
| Box Qty:                        | 1                                 |           |
| Label Size:                     | 100 × 50                          |           |
| Label Colour:                   | White Label                       |           |
| Label Qty:                      | 1                                 |           |
| Outer Box Dimensions (If        | Applicable)                       |           |
| Length (mm):                    |                                   |           |
| Width (mm):                     | 510                               |           |
| Height (mm):                    | 500                               |           |
| Depth (mm):                     | 355                               |           |
| Gross Weight (kg):              |                                   |           |
| Barcode:                        | 5055275834145                     |           |
| Product Details                 |                                   |           |
| Country of Origin:              | United Kingdom                    |           |
| Fitting Instruction:            | No                                |           |
| Product Material:               | Brass/ABS                         |           |
| Mount Type:                     | Wall                              |           |
| Outlet Elbow Supplied:          | Not Applicable                    |           |
| Easy Clean:                     | Not Applicable                    |           |
| Head Included:                  | No                                |           |
| Handset Included:               | No                                |           |
| Body Jets Included:             | Not Applicable                    |           |
| No of Body Jets:                | Not Applicable                    |           |
| Operating Pressure (bar):       | 0.5                               |           |
| Valve/Cartridge Type:           | 1/4 Turn Ceramic Disc             |           |
| Flow Rates (L/min): 0.1 bar: N/ | A 0.5 bar: 13 1 bar: 17 2 bar: 24 | 3 bar: 27 |
| TMV2 Approved: No               | Approval No: N/A                  |           |
| TMV3 Approved: No               | Approval No: N/A                  |           |
| WRAS Approved: No               | Approval No: N/A                  |           |
| Head Function:                  | Not Applicable                    |           |
| Handset Function:               | Not Applicable                    |           |
| Body Jet Info:                  | Not Applicable                    |           |
| Pipe Size:                      | 22 mm (3/4" Bsp)                  |           |
| Pipe Centres:                   | 125mm                             |           |
| Colour/Finish:                  | Chrome                            |           |
| Hose Included:                  | Not Applicable                    |           |
| No. of Outlets:                 | 3                                 |           |
| i.i. of Outlots.                |                                   |           |