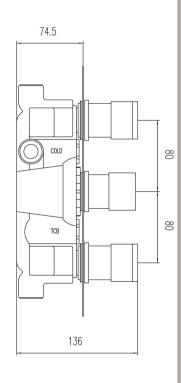

Sales Code: REI3417 Description: Reign Triple Valve W/Divert (Race Plate)

| Product Dimensions              |                                   |           |
|---------------------------------|-----------------------------------|-----------|
| Length (mm):                    |                                   |           |
| Width (mm):                     | 95                                |           |
| Height (mm):                    | 280                               |           |
| Depth (mm):                     | 136                               |           |
| Nett Weight (kg):               | 3.5                               |           |
| Packaging Dimensions            | 0.0                               |           |
| Length (mm):                    | 250                               |           |
| Width (mm):                     | 240                               |           |
| Height (mm):                    | 130                               |           |
|                                 | 3.5                               |           |
| Gross Weight (kg):              | 3.3                               |           |
| Packaging Data                  | with a little                     |           |
| Box Colour:                     | White Cardboard Box               |           |
| Box Qty:                        | 1                                 |           |
| Label Size:                     | 100 × 50                          |           |
| Label Colour:                   | White Label                       |           |
| Label Qty:                      | 1                                 |           |
| Outer Box Dimensions (If        | Applicable)                       |           |
| Length (mm):                    |                                   |           |
| Width (mm):                     | 510                               |           |
| Height (mm):                    | 500                               |           |
| Depth (mm):                     | 355                               |           |
| Gross Weight (kg):              |                                   |           |
| Barcode:                        | 5055275834145                     |           |
| Product Details                 |                                   |           |
| Country of Origin:              | United Kingdom                    |           |
| Fitting Instruction:            | No                                |           |
| Product Material:               | Brass/ABS                         |           |
| Mount Type:                     | Wall                              |           |
| Outlet Elbow Supplied:          | Not Applicable                    |           |
| Easy Clean:                     | Not Applicable                    |           |
| Head Included:                  | No                                |           |
| Handset Included:               | No                                |           |
| Body Jets Included:             | Not Applicable                    |           |
| No of Body Jets:                | Not Applicable                    |           |
| Operating Pressure (bar):       | 0.5                               |           |
| Valve/Cartridge Type:           | 1/4 Turn Ceramic Disc             |           |
| Flow Rates (L/min): 0.1 bar: N/ | A 0.5 bar: 13 1 bar: 17 2 bar: 24 | 3 bar: 27 |
| TMV2 Approved: No               | Approval No: N/A                  |           |
| TMV3 Approved: No               | Approval No: N/A                  |           |
| WRAS Approved: No               | Approval No: N/A                  |           |
| Head Function:                  | Not Applicable                    |           |
| Handset Function:               | Not Applicable                    |           |
| Body Jet Info:                  | Not Applicable                    |           |
| Pipe Size:                      | 22 mm (3/4" Bsp)                  |           |
| Pipe Centres:                   | 125mm                             |           |
| Colour/Finish:                  | Chrome                            |           |
| Hose Included:                  | Not Applicable                    |           |
| No. of Outlets:                 | 3                                 |           |
| i.i. of Outlots.                |                                   |           |