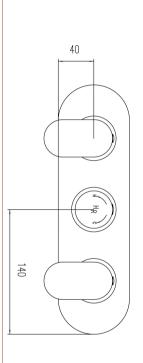

Sales Code: REI3417 Description: Reign Triple Valve W/Divert (Race Plate)

| Product Dimensions              |                                   |           |
|---------------------------------|-----------------------------------|-----------|
| Length (mm):                    |                                   |           |
| Width (mm):                     | 95                                |           |
| Height (mm):                    | 280                               |           |
| Depth (mm):                     | 136                               |           |
| Nett Weight (kg):               | 3.5                               |           |
| Packaging Dimensions            | 0.0                               |           |
| Length (mm):                    | 250                               |           |
| Width (mm):                     | 240                               |           |
| Height (mm):                    | 130                               |           |
|                                 | 3.5                               |           |
| Gross Weight (kg):              | 3.3                               |           |
| Packaging Data                  | with a little                     |           |
| Box Colour:                     | White Cardboard Box               |           |
| Box Qty:                        | 1                                 |           |
| Label Size:                     | 100 × 50                          |           |
| Label Colour:                   | White Label                       |           |
| Label Qty:                      | 1                                 |           |
| Outer Box Dimensions (If        | Applicable)                       |           |
| Length (mm):                    |                                   |           |
| Width (mm):                     | 510                               |           |
| Height (mm):                    | 500                               |           |
| Depth (mm):                     | 355                               |           |
| Gross Weight (kg):              |                                   |           |
| Barcode:                        | 5055275834145                     |           |
| Product Details                 |                                   |           |
| Country of Origin:              | United Kingdom                    |           |
| Fitting Instruction:            | No                                |           |
| Product Material:               | Brass/ABS                         |           |
| Mount Type:                     | Wall                              |           |
| Outlet Elbow Supplied:          | Not Applicable                    |           |
| Easy Clean:                     | Not Applicable                    |           |
| Head Included:                  | No                                |           |
| Handset Included:               | No                                |           |
| Body Jets Included:             | Not Applicable                    |           |
| No of Body Jets:                | Not Applicable                    |           |
| Operating Pressure (bar):       | 0.5                               |           |
| Valve/Cartridge Type:           | 1/4 Turn Ceramic Disc             |           |
| Flow Rates (L/min): 0.1 bar: N/ | A 0.5 bar: 13 1 bar: 17 2 bar: 24 | 3 bar: 27 |
| TMV2 Approved: No               | Approval No: N/A                  |           |
| TMV3 Approved: No               | Approval No: N/A                  |           |
| WRAS Approved: No               | Approval No: N/A                  |           |
| Head Function:                  | Not Applicable                    |           |
| Handset Function:               | Not Applicable                    |           |
| Body Jet Info:                  | Not Applicable                    |           |
| Pipe Size:                      | 22 mm (3/4" Bsp)                  |           |
| Pipe Centres:                   | 125mm                             |           |
| Colour/Finish:                  | Chrome                            |           |
| Hose Included:                  | Not Applicable                    |           |
| No. of Outlets:                 | 3                                 |           |
| i.i. of Outlots.                |                                   |           |