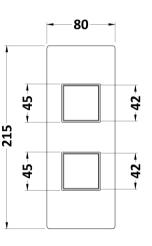

Sales Code: SQRTW01 Description: Square Twin Shower Valve

| Length (mm):                     |                                          |
|----------------------------------|------------------------------------------|
| Width (mm):                      | 80                                       |
| Height (mm):                     | 215                                      |
| Depth (mm):                      | 136                                      |
| Nett Weight (kg):                | 2.6                                      |
| Packaging Dimensions             |                                          |
| Length (mm):                     | 250                                      |
| Width (mm):                      | 240                                      |
| Height (mm):                     | 110                                      |
| Gross Weight (kg):               | 2.6                                      |
| Packaging Data                   |                                          |
| Box Colour:                      | White Cardboard Box                      |
| Box Oty:                         | 1                                        |
| Label Size:                      | 100 x 50                                 |
| Label Colour:                    | White Label                              |
| Label Qty:                       | 2                                        |
| Outer Box Dimensions (If A       | Applicable)                              |
| Length (mm):                     | 11 7                                     |
| Width (mm):                      | 290                                      |
| Height (mm):                     | 420                                      |
| Depth (mm):                      | 500                                      |
| Gross Weight (kg):               | 15                                       |
| Barcode:                         | 5056211855095                            |
| Product Details                  |                                          |
| Country of Origin:               | United Kingdom                           |
| Fitting Instruction:             | No.                                      |
| Product Material:                | Brass/ABS                                |
| Mount Type:                      | Wall, Recessed                           |
| Outlet Elbow Supplied:           | No                                       |
| Easy Clean:                      | Not Applicable                           |
| Head Included:                   | No                                       |
| Handset Included:                | No                                       |
| Body Jets Included:              | Not Applicable                           |
| No of Body Jets:                 | Not Applicable                           |
| Operating Pressure (bar):        | 0.1                                      |
| Valve/Cartridge Type:            | 1/4 Turn Ceramic Disc                    |
| Flow Rates (L/min): 0.1 bar: 5.5 | 0.5 bar: 14 1 bar: 20 2 bar: 29 3 bar: 4 |
| ΓMV2 Approved: No                | Approval No: N/A                         |
| ΓMV3 Approved: No                | Approval No: N/A                         |
| WRAS Approved: Yes               | Approval No: 2204707                     |
| Head Function:                   | Not Applicable                           |
| Handset Function:                | Not Applicable                           |
| Body Jet Info:                   | Not Applicable                           |
| Pipe Size:                       | 15 mm (1/2" Bsp)                         |
| Pipe Centres:                    | N/A                                      |
| Colour/Finish:                   | Chrome                                   |
| Hose Included:                   | Not Applicable                           |
| No. of Outlets:                  | 1                                        |