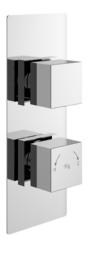

Sales Code: SQRTW01 Description: Square Twin Shower Valve

| Length (mm):                     |                                          |
|----------------------------------|------------------------------------------|
| Width (mm):                      | 80                                       |
| Height (mm):                     | 215                                      |
| Depth (mm):                      | 136                                      |
| Nett Weight (kg):                | 2.6                                      |
| Packaging Dimensions             |                                          |
| Length (mm):                     | 250                                      |
| Width (mm):                      | 240                                      |
| Height (mm):                     | 110                                      |
| Gross Weight (kg):               | 2.6                                      |
| Packaging Data                   |                                          |
| Box Colour:                      | White Cardboard Box                      |
| Box Oty:                         | 1                                        |
| Label Size:                      | 100 x 50                                 |
| Label Colour:                    | White Label                              |
| Label Qty:                       | 2                                        |
| Outer Box Dimensions (If A       | Applicable)                              |
| Length (mm):                     | 11 7                                     |
| Width (mm):                      | 290                                      |
| Height (mm):                     | 420                                      |
| Depth (mm):                      | 500                                      |
| Gross Weight (kg):               | 15                                       |
| Barcode:                         | 5056211855095                            |
| Product Details                  |                                          |
| Country of Origin:               | United Kingdom                           |
| Fitting Instruction:             | No.                                      |
| Product Material:                | Brass/ABS                                |
| Mount Type:                      | Wall, Recessed                           |
| Outlet Elbow Supplied:           | No                                       |
| Easy Clean:                      | Not Applicable                           |
| Head Included:                   | No                                       |
| Handset Included:                | No                                       |
| Body Jets Included:              | Not Applicable                           |
| No of Body Jets:                 | Not Applicable                           |
| Operating Pressure (bar):        | 0.1                                      |
| Valve/Cartridge Type:            | 1/4 Turn Ceramic Disc                    |
| Flow Rates (L/min): 0.1 bar: 5.5 | 0.5 bar: 14 1 bar: 20 2 bar: 29 3 bar: 4 |
| ΓMV2 Approved: No                | Approval No: N/A                         |
| ΓMV3 Approved: No                | Approval No: N/A                         |
| WRAS Approved: Yes               | Approval No: 2204707                     |
| Head Function:                   | Not Applicable                           |
| Handset Function:                | Not Applicable                           |
| Body Jet Info:                   | Not Applicable                           |
| Pipe Size:                       | 15 mm (1/2" Bsp)                         |
| Pipe Centres:                    | N/A                                      |
| Colour/Finish:                   | Chrome                                   |
| Hose Included:                   | Not Applicable                           |
| No. of Outlets:                  | 1                                        |