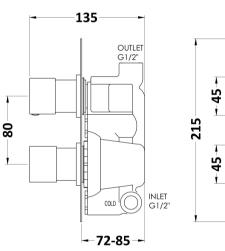

Sales Code: SQRTW01 Description: Square Twin Shower Valve

| Length (mm):                     |                                          |
|----------------------------------|------------------------------------------|
| Width (mm):                      | 80                                       |
| Height (mm):                     | 215                                      |
| Depth (mm):                      | 136                                      |
| Nett Weight (kg):                | 2.6                                      |
| Packaging Dimensions             |                                          |
| Length (mm):                     | 250                                      |
| Width (mm):                      | 240                                      |
| Height (mm):                     | 110                                      |
| Gross Weight (kg):               | 2.6                                      |
| Packaging Data                   |                                          |
| Box Colour:                      | White Cardboard Box                      |
| Box Oty:                         | 1                                        |
| Label Size:                      | 100 x 50                                 |
| Label Colour:                    | White Label                              |
| Label Qty:                       | 2                                        |
| Outer Box Dimensions (If A       | Applicable)                              |
| Length (mm):                     | 11 7                                     |
| Width (mm):                      | 290                                      |
| Height (mm):                     | 420                                      |
| Depth (mm):                      | 500                                      |
| Gross Weight (kg):               | 15                                       |
| Barcode:                         | 5056211855095                            |
| Product Details                  |                                          |
| Country of Origin:               | United Kingdom                           |
| Fitting Instruction:             | No.                                      |
| Product Material:                | Brass/ABS                                |
| Mount Type:                      | Wall, Recessed                           |
| Outlet Elbow Supplied:           | No                                       |
| Easy Clean:                      | Not Applicable                           |
| Head Included:                   | No                                       |
| Handset Included:                | No                                       |
| Body Jets Included:              | Not Applicable                           |
| No of Body Jets:                 | Not Applicable                           |
| Operating Pressure (bar):        | 0.1                                      |
| Valve/Cartridge Type:            | 1/4 Turn Ceramic Disc                    |
| Flow Rates (L/min): 0.1 bar: 5.5 | 0.5 bar: 14 1 bar: 20 2 bar: 29 3 bar: 4 |
| ΓMV2 Approved: No                | Approval No: N/A                         |
| ΓMV3 Approved: No                | Approval No: N/A                         |
| WRAS Approved: Yes               | Approval No: 2204707                     |
| Head Function:                   | Not Applicable                           |
| Handset Function:                | Not Applicable                           |
| Body Jet Info:                   | Not Applicable                           |
| Pipe Size:                       | 15 mm (1/2" Bsp)                         |
| Pipe Centres:                    | N/A                                      |
| Colour/Finish:                   | Chrome                                   |
| Hose Included:                   | Not Applicable                           |
| No. of Outlets:                  | 1                                        |