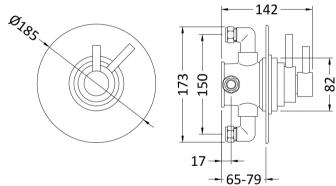

Sales Code: JTY025 Description: Dual Conc Thermostatic Shower Valve

| Product Dimensions               |                                             |
|----------------------------------|---------------------------------------------|
| Length (mm):                     |                                             |
| Width (mm):                      | 185                                         |
| Height (mm):                     | 185                                         |
| Depth (mm):                      | 142                                         |
| Nett Weight (kg):                | 3.18                                        |
|                                  | 5.16                                        |
| Packaging Dimensions             |                                             |
| Length (mm):                     | 190                                         |
| Width (mm):                      | 240                                         |
| Height (mm):                     | 240                                         |
| Gross Weight (kg):               | 3.18                                        |
| Packaging Data                   |                                             |
| Box Colour:                      | White Cardboard Box                         |
| Box Qty:                         | 1                                           |
| Label Size:                      | 100 x 50                                    |
| Label Colour:                    | White Label                                 |
| Label Qty:                       | 2                                           |
| Outer Box Dimensions (If A       | Applicable)                                 |
| Length (mm):                     |                                             |
| Width (mm):                      | 280                                         |
| Height (mm):                     | 260                                         |
| Depth (mm):                      | 510                                         |
| Gross Weight (kg):               | 13                                          |
| Barcode:                         | 5055146191186                               |
| Product Details                  |                                             |
| Country of Origin:               | United Kingdom                              |
| Fitting Instruction:             | No                                          |
| Product Material:                | Brass                                       |
| Mount Type:                      | Wall, Recessed                              |
| Outlet Elbow Supplied:           | No                                          |
| Easy Clean:                      | Not Applicable                              |
| Head Included:                   | No                                          |
| Handset Included:                | No                                          |
| Body Jets Included:              | No                                          |
| No of Body Jets:                 | Not Applicable                              |
| Operating Pressure (bar):        | 0.1                                         |
| Valve/Cartridge Type:            | 1/4 Turn Ceramic Disc                       |
| Flow Rates (L/min): 0.1 bar: 5.5 | 0.5 bar: 14.5 1 bar: 22 2 bar: 30 3 bar: 35 |
| TMV2 Approved: No                | Approval No: N/A                            |
| TMV3 Approved: No                | Approval No: N/A                            |
| WRAS Approved: No                | Approval No: N/A                            |
| Head Function:                   | Not Applicable                              |
| Handset Function:                | Not Applicable  Not Applicable              |
| Body Jet Info:                   | Not Applicable  Not Applicable              |
|                                  |                                             |
| Pipe Size:                       | 15 mm (1/2" Bsp)<br>N/A                     |
| Pipe Centres: Colour/Finish:     |                                             |
| Colour/Finish: Hose Included:    | Chrome                                      |
|                                  | No 1                                        |
| No. of Outlets:                  | 1                                           |