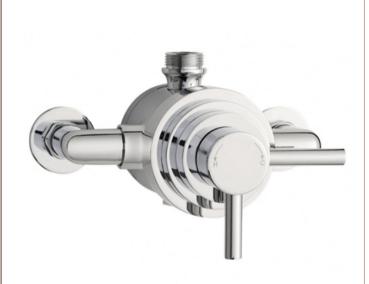

Sales Code: JTY026 Description: Dual Exposed Thermostatic Shower Valve

| Product Dimensions               |                                   |           |
|----------------------------------|-----------------------------------|-----------|
| Length (mm):                     |                                   |           |
| Width (mm):                      | 155                               |           |
| Height (mm):                     | 140                               |           |
| Depth (mm):                      | 140                               |           |
| Nett Weight (kg):                | 3.45                              |           |
| Packaging Dimensions             | 0.10                              |           |
|                                  | 190                               |           |
| Length (mm): Width (mm):         | 240                               |           |
|                                  | 240                               |           |
| Height (mm):                     |                                   |           |
| Gross Weight (kg):               | 3.45                              |           |
| Packaging Data                   |                                   |           |
| Box Colour:                      | White Cardboard Box               |           |
| Box Qty:                         | 1                                 |           |
| Label Size:                      | 100 x 50                          |           |
| Label Colour:                    | White Label                       |           |
| Label Qty:                       | 2                                 |           |
| Outer Box Dimensions (If         | Applicable)                       |           |
| Length (mm):                     |                                   |           |
| Width (mm):                      | 500                               |           |
| Height (mm):                     | 420                               |           |
| Depth (mm):                      | 268                               |           |
| Gross Weight (kg):               | 14                                |           |
| Barcode:                         | 5055146191193                     |           |
| Product Details                  |                                   |           |
| Country of Origin:               | United Kingdom                    |           |
| Fitting Instruction:             | No                                |           |
| Product Material:                | Brass                             |           |
| Mount Type:                      | Wall, Surface                     |           |
| Outlet Elbow Supplied:           | No                                |           |
| Easy Clean:                      | Not Applicable                    |           |
| Head Included:                   | No                                |           |
| Handset Included:                | No                                |           |
| Body Jets Included:              | No                                |           |
| No of Body Jets:                 | Not Applicable                    |           |
| Operating Pressure (bar):        | 0.1                               |           |
| Valve/Cartridge Type:            | 1/4 Turn                          |           |
| Flow Rates (L/min): 0.1 bar: 5.5 | 0.5 bar: 14.5 1 bar: 22 2 bar: 30 | 3 bar: 35 |
| TMV2 Approved: No                | Approval No: N/A                  |           |
| TMV3 Approved: No                | Approval No: N/A                  |           |
| WRAS Approved: No                | Approval No: N/A                  |           |
| Head Function:                   | Not Applicable                    |           |
| Handset Function:                | Not Applicable  Not Applicable    |           |
| Body Jet Info:                   | Not Applicable  Not Applicable    |           |
| Pipe Size:                       | 15 mm (1/2" Bsp)                  |           |
|                                  | 15 mm (1/2 BSp)                   |           |
| Pipe Centres: Colour/Finish:     |                                   |           |
|                                  | Chrome                            |           |
| Hose Included:                   | No                                |           |
| No. of Outlets:                  | 1                                 |           |