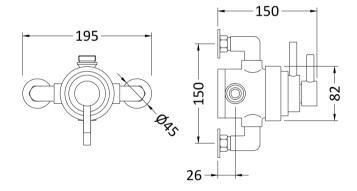

Sales Code: JTY026 Description: Dual Exposed Thermostatic Shower Valve

| Product Dimensions               |                                   |           |
|----------------------------------|-----------------------------------|-----------|
| Length (mm):                     |                                   |           |
| Width (mm):                      | 155                               |           |
| Height (mm):                     | 140                               |           |
| Depth (mm):                      | 140                               |           |
| Nett Weight (kg):                | 3.45                              |           |
| Packaging Dimensions             | 0.10                              |           |
|                                  | 190                               |           |
| Length (mm): Width (mm):         | 240                               |           |
|                                  | 240                               |           |
| Height (mm):                     |                                   |           |
| Gross Weight (kg):               | 3.45                              |           |
| Packaging Data                   |                                   |           |
| Box Colour:                      | White Cardboard Box               |           |
| Box Qty:                         | 1                                 |           |
| Label Size:                      | 100 x 50                          |           |
| Label Colour:                    | White Label                       |           |
| Label Qty:                       | 2                                 |           |
| Outer Box Dimensions (If         | Applicable)                       |           |
| Length (mm):                     |                                   |           |
| Width (mm):                      | 500                               |           |
| Height (mm):                     | 420                               |           |
| Depth (mm):                      | 268                               |           |
| Gross Weight (kg):               | 14                                |           |
| Barcode:                         | 5055146191193                     |           |
| Product Details                  |                                   |           |
| Country of Origin:               | United Kingdom                    |           |
| Fitting Instruction:             | No                                |           |
| Product Material:                | Brass                             |           |
| Mount Type:                      | Wall, Surface                     |           |
| Outlet Elbow Supplied:           | No                                |           |
| Easy Clean:                      | Not Applicable                    |           |
| Head Included:                   | No                                |           |
| Handset Included:                | No                                |           |
| Body Jets Included:              | No                                |           |
| No of Body Jets:                 | Not Applicable                    |           |
| Operating Pressure (bar):        | 0.1                               |           |
| Valve/Cartridge Type:            | 1/4 Turn                          |           |
| Flow Rates (L/min): 0.1 bar: 5.5 | 0.5 bar: 14.5 1 bar: 22 2 bar: 30 | 3 bar: 35 |
| TMV2 Approved: No                | Approval No: N/A                  |           |
| TMV3 Approved: No                | Approval No: N/A                  |           |
| WRAS Approved: No                | Approval No: N/A                  |           |
| Head Function:                   | Not Applicable                    |           |
| Handset Function:                | Not Applicable  Not Applicable    |           |
| Body Jet Info:                   | Not Applicable  Not Applicable    |           |
| Pipe Size:                       | 15 mm (1/2" Bsp)                  |           |
|                                  | 15 mm (1/2 BSp)                   |           |
| Pipe Centres: Colour/Finish:     |                                   |           |
|                                  | Chrome                            |           |
| Hose Included:                   | No                                |           |
| No. of Outlets:                  | 1                                 |           |