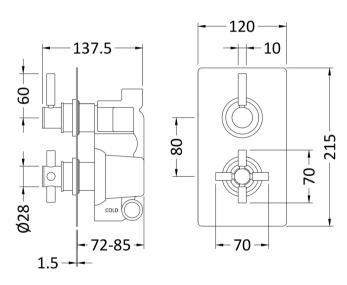

Sales Code: A3003V

**Description:** Tec Pura Twin Conc Therm Valve Rec Plate

| Product Dimensions               |                                 |           |
|----------------------------------|---------------------------------|-----------|
| Length (mm):                     |                                 |           |
| Width (mm):                      | 120                             |           |
| Height (mm):                     | 215                             |           |
| Depth (mm):                      | 137                             |           |
| Nett Weight (kg):                | 4.14                            |           |
| Packaging Dimensions             | 1.21                            |           |
|                                  | 250                             |           |
| Length (mm):                     |                                 |           |
| Width (mm):                      | 240<br>110                      |           |
| Height (mm):                     | 4.14                            |           |
| Gross Weight (kg):               | 4.14                            |           |
| Packaging Data                   |                                 |           |
| Box Colour:                      | White Cardboard Box             |           |
| Box Qty:                         | 1                               |           |
| Label Size:                      | 100 x 50                        |           |
| Label Colour:                    | White Label                     |           |
| Label Qty:                       | 2                               |           |
| Outer Box Dimensions (If A       | Applicable)                     |           |
| Length (mm):                     |                                 |           |
| Width (mm):                      | 285                             |           |
| Height (mm):                     | 390                             |           |
| Depth (mm):                      | 550                             |           |
| Gross Weight (kg):               | 25                              |           |
| Barcode:                         | 5055146128632                   |           |
| <b>Product Details</b>           |                                 |           |
| Country of Origin:               | United Kingdom                  |           |
| Fitting Instruction:             | No                              |           |
| Product Material:                | Brass/ABS                       |           |
| Mount Type:                      | Wall, Recessed                  |           |
| Outlet Elbow Supplied:           | No                              |           |
| Easy Clean:                      | Not Applicable                  |           |
| Head Included:                   | No                              |           |
| Handset Included:                | No                              |           |
| Body Jets Included:              | Not Applicable                  |           |
| No of Body Jets:                 | Not Applicable                  |           |
| Operating Pressure (bar):        | 0.1                             |           |
| Valve/Cartridge Type:            | 1/4 Turn Ceramic Disc           |           |
| Flow Rates (L/min): 0.1 bar: 5.5 | 0.5 bar: 14 1 bar: 20 2 bar: 29 | 3 bar: 44 |
| TMV2 Approved: No                | Approval No: N/A                |           |
| TMV3 Approved: No                | Approval No: N/A                |           |
| WRAS Approved: Yes               | Approval No: 2204707            |           |
| Head Function:                   | Not Applicable                  |           |
| Handset Function:                | Not Applicable                  |           |
| Body Jet Info:                   | Not Applicable                  |           |
| Pipe Size:                       | 15 mm (1/2" Bsp)                |           |
| Pipe Centres:                    | N/A                             |           |
| Colour/Finish:                   | Chrome                          |           |
| Hose Included:                   | Not Applicable                  |           |
| No. of Outlets:                  | 1                               |           |