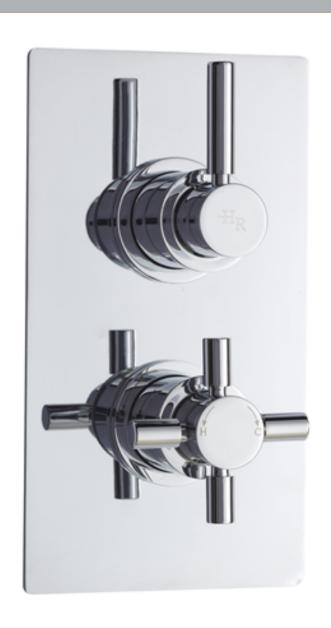

Sales Code: A3003V

**Description:** Tec Pura Twin Conc Therm Valve Rec Plate

| Product Dimensions               |                                 |           |
|----------------------------------|---------------------------------|-----------|
| Length (mm):                     |                                 |           |
| Width (mm):                      | 120                             |           |
| Height (mm):                     | 215                             |           |
| Depth (mm):                      | 137                             |           |
| Nett Weight (kg):                | 4.14                            |           |
| Packaging Dimensions             | 1.21                            |           |
|                                  | 250                             |           |
| Length (mm):                     |                                 |           |
| Width (mm):                      | 240<br>110                      |           |
| Height (mm):                     | 4.14                            |           |
| Gross Weight (kg):               | 4.14                            |           |
| Packaging Data                   |                                 |           |
| Box Colour:                      | White Cardboard Box             |           |
| Box Qty:                         | 1                               |           |
| Label Size:                      | 100 x 50                        |           |
| Label Colour:                    | White Label                     |           |
| Label Qty:                       | 2                               |           |
| Outer Box Dimensions (If A       | Applicable)                     |           |
| Length (mm):                     |                                 |           |
| Width (mm):                      | 285                             |           |
| Height (mm):                     | 390                             |           |
| Depth (mm):                      | 550                             |           |
| Gross Weight (kg):               | 25                              |           |
| Barcode:                         | 5055146128632                   |           |
| <b>Product Details</b>           |                                 |           |
| Country of Origin:               | United Kingdom                  |           |
| Fitting Instruction:             | No                              |           |
| Product Material:                | Brass/ABS                       |           |
| Mount Type:                      | Wall, Recessed                  |           |
| Outlet Elbow Supplied:           | No                              |           |
| Easy Clean:                      | Not Applicable                  |           |
| Head Included:                   | No                              |           |
| Handset Included:                | No                              |           |
| Body Jets Included:              | Not Applicable                  |           |
| No of Body Jets:                 | Not Applicable                  |           |
| Operating Pressure (bar):        | 0.1                             |           |
| Valve/Cartridge Type:            | 1/4 Turn Ceramic Disc           |           |
| Flow Rates (L/min): 0.1 bar: 5.5 | 0.5 bar: 14 1 bar: 20 2 bar: 29 | 3 bar: 44 |
| TMV2 Approved: No                | Approval No: N/A                |           |
| TMV3 Approved: No                | Approval No: N/A                |           |
| WRAS Approved: Yes               | Approval No: 2204707            |           |
| Head Function:                   | Not Applicable                  |           |
| Handset Function:                | Not Applicable                  |           |
| Body Jet Info:                   | Not Applicable                  |           |
| Pipe Size:                       | 15 mm (1/2" Bsp)                |           |
| Pipe Centres:                    | N/A                             |           |
| Colour/Finish:                   | Chrome                          |           |
| Hose Included:                   | Not Applicable                  |           |
| No. of Outlets:                  | 1                               |           |