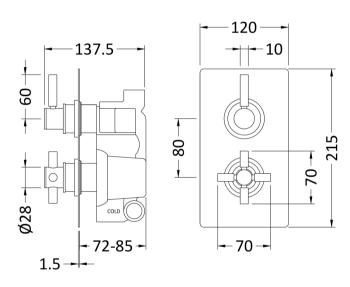

Sales Code: A3007

**Description:** Tec Pura Twin Valve Built In Div

| Product Dimensions                       |                       |
|------------------------------------------|-----------------------|
|                                          |                       |
| Length (mm):                             | 100                   |
| Width (mm):                              | 120                   |
| Height (mm):                             | 215                   |
| Depth (mm):                              | 137                   |
| Nett Weight (kg):                        | 4.71                  |
| Packaging Dimensions                     |                       |
| Length (mm):                             | 250                   |
| Width (mm):                              | 240                   |
| Height (mm):                             | 130                   |
| Gross Weight (kg):                       | 4.71                  |
| Packaging Data                           |                       |
| Box Colour:                              | White Cardboard Box   |
| Box Qty:                                 | 1                     |
| Label Size:                              | 100 x 50              |
| Label Colour:                            | White Label           |
| Label Qty:                               | 2                     |
| <b>Outer Box Dimensions (If Applica</b>  | able)                 |
| Length (mm):                             |                       |
| Width (mm):                              | 285                   |
| Height (mm):                             | 390                   |
| Depth (mm):                              | 550                   |
| Gross Weight (kg):                       | 28                    |
| Barcode:                                 | 5055146136200         |
| Product Details                          |                       |
| Country of Origin:                       | United Kingdom        |
| Fitting Instruction:                     | No No                 |
| Product Material:                        | Brass/ABS             |
| Mount Type:                              | Wall, Recessed        |
| Outlet Elbow Supplied:                   | No                    |
| Easy Clean:                              | Not Applicable        |
| Head Included:                           | No                    |
| Handset Included:                        | No                    |
| Body Jets Included:                      | No                    |
| No of Body Jets:                         | Not Applicable        |
| Operating Pressure (bar):                | 0.5                   |
| Valve/Cartridge Type:                    | 1/4 Turn Ceramic Disc |
| Flow Rates (L/min): 0.1 bar: N/A 0.5 bar |                       |
| TMV2 Approved: No                        | Approval No: N/A      |
| **                                       | Approval No: N/A      |
|                                          | Approval No: N/A      |
| Head Function:                           | Not Applicable        |
| Handset Function:                        | Not Applicable        |
| Body Jet Info:                           | Not Applicable        |
| Pipe Size:                               | 15 mm & 22 mm         |
| Pipe Centres:                            | N/A                   |
| Colour/Finish:                           | Chrome                |
| Hose Included:                           | Not Applicable        |
| No of Outlets:                           | 2                     |