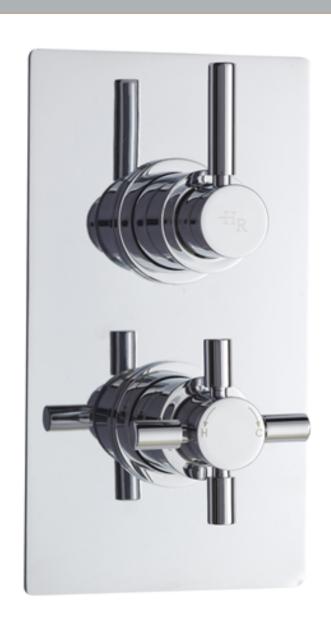

Sales Code: A3007

**Description:** Tec Pura Twin Valve Built In Div

| Product Dimensions                       |                       |
|------------------------------------------|-----------------------|
|                                          |                       |
| Length (mm):                             | 100                   |
| Width (mm):                              | 120                   |
| Height (mm):                             | 215                   |
| Depth (mm):                              | 137                   |
| Nett Weight (kg):                        | 4.71                  |
| Packaging Dimensions                     |                       |
| Length (mm):                             | 250                   |
| Width (mm):                              | 240                   |
| Height (mm):                             | 130                   |
| Gross Weight (kg):                       | 4.71                  |
| Packaging Data                           |                       |
| Box Colour:                              | White Cardboard Box   |
| Box Qty:                                 | 1                     |
| Label Size:                              | 100 x 50              |
| Label Colour:                            | White Label           |
| Label Qty:                               | 2                     |
| <b>Outer Box Dimensions (If Applica</b>  | able)                 |
| Length (mm):                             |                       |
| Width (mm):                              | 285                   |
| Height (mm):                             | 390                   |
| Depth (mm):                              | 550                   |
| Gross Weight (kg):                       | 28                    |
| Barcode:                                 | 5055146136200         |
| Product Details                          |                       |
| Country of Origin:                       | United Kingdom        |
| Fitting Instruction:                     | No No                 |
| Product Material:                        | Brass/ABS             |
| Mount Type:                              | Wall, Recessed        |
| Outlet Elbow Supplied:                   | No                    |
| Easy Clean:                              | Not Applicable        |
| Head Included:                           | No                    |
| Handset Included:                        | No                    |
| Body Jets Included:                      | No                    |
| No of Body Jets:                         | Not Applicable        |
| Operating Pressure (bar):                | 0.5                   |
| Valve/Cartridge Type:                    | 1/4 Turn Ceramic Disc |
| Flow Rates (L/min): 0.1 bar: N/A 0.5 bar |                       |
| TMV2 Approved: No                        | Approval No: N/A      |
| **                                       | Approval No: N/A      |
|                                          | Approval No: N/A      |
| Head Function:                           | Not Applicable        |
| Handset Function:                        | Not Applicable        |
| Body Jet Info:                           | Not Applicable        |
| Pipe Size:                               | 15 mm & 22 mm         |
| Pipe Centres:                            | N/A                   |
| Colour/Finish:                           | Chrome                |
| Hose Included:                           | Not Applicable        |
| No of Outlets:                           | 2                     |