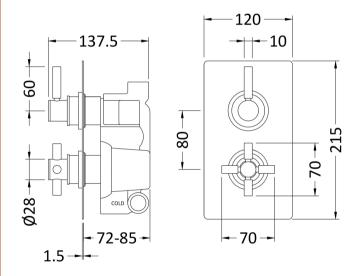

## TECHNICAL DATA SHEET

ROXOR

Sales Code: A4007

**Description:** Tec Pura Twin Valve Built In Div

| Length (mm):                     |                                                                    |
|----------------------------------|--------------------------------------------------------------------|
| Width (mm):                      | 120                                                                |
| Height (mm):                     | 215                                                                |
| Depth (mm):                      | 137                                                                |
| Nett Weight (kg):                | 4.71                                                               |
| Packaging Dimensions             |                                                                    |
| Length (mm):                     | 250                                                                |
| Width (mm):                      | 240                                                                |
| Height (mm):                     | 130                                                                |
| Gross Weight (kg):               | 4.71                                                               |
| Packaging Data                   |                                                                    |
|                                  | White Cardboard Box                                                |
| Box Colour:                      |                                                                    |
| Box Qty:                         | 1                                                                  |
| Label Size:                      | 100 x 50                                                           |
| Label Colour:                    | White Label                                                        |
| Label Qty:                       | 2                                                                  |
| Outer Box Dimensions (If A       | Applicable)                                                        |
| Length (mm):                     |                                                                    |
| Width (mm):                      | 285                                                                |
| Height (mm):                     | 390                                                                |
| Depth (mm):                      | 550                                                                |
| Gross Weight (kg):               | 28                                                                 |
| Barcode:                         | 5056462673752                                                      |
| Product Details                  |                                                                    |
| Country of Origin:               | United Kingdom                                                     |
| Fitting Instruction:             | No                                                                 |
| Product Material:                | Brass/ABS                                                          |
| Mount Type:                      | Wall, Recessed                                                     |
| Outlet Elbow Supplied:           | No                                                                 |
| Easy Clean:                      | Not Applicable                                                     |
| Head Included:                   | No                                                                 |
| Handset Included:                | No                                                                 |
| Body Jets Included:              | No                                                                 |
| No of Body Jets:                 |                                                                    |
| ~                                | Not Applicable                                                     |
| Operating Pressure (bar):        | 0.5                                                                |
| Valve/Cartridge Type:            | 1/4 Turn Ceramic Disc<br>0.5 bar: 13 1 bar: 17 2 bar: 24 3 bar: 27 |
| Flow Rates (L/min): 0.1 bar: N/A |                                                                    |
| TMV2 Approved: No                | Approval No: N/A                                                   |
| TMV3 Approved: No                | Approval No: N/A                                                   |
| WRAS Approved: No                | Approval No: N/A                                                   |
| Head Function:                   | Not Applicable                                                     |
| Handset Function:                | Not Applicable                                                     |
| Body Jet Info:                   | Not Applicable                                                     |
| Pipe Size:                       | 15 mm & 22 mm                                                      |
| Pipe Centres:                    | N/A                                                                |
| Colour/Finish:                   | Matt Black                                                         |
| Hose Included:                   | Not Applicable                                                     |
| No. of Outlets:                  | 2                                                                  |