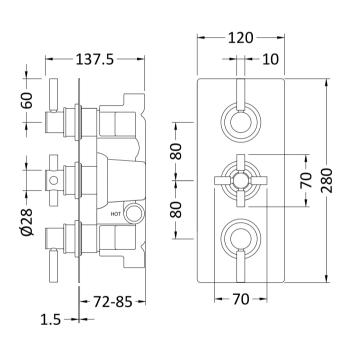

Sales Code: A3003 Description: Tec Pura Plus Triple Thermo Valve Recplt

| D. I. (Dt. t                     |                                          |    |
|----------------------------------|------------------------------------------|----|
| <b>Product Dimensions</b>        |                                          |    |
| Length (mm):                     |                                          |    |
| Width (mm):                      | 80                                       |    |
| Height (mm):                     | 280                                      |    |
| Depth (mm):                      | 136                                      |    |
| Nett Weight (kg):                | 5.32                                     |    |
| <b>Packaging Dimensions</b>      |                                          |    |
| Length (mm):                     | 320                                      |    |
| Width (mm):                      | 250                                      |    |
| Height (mm):                     | 110                                      |    |
| Gross Weight (kg):               | 5.32                                     |    |
| Packaging Data                   |                                          |    |
| Box Colour:                      | White Cardboard Box                      |    |
| Box Qty:                         | 1                                        |    |
| Label Size:                      | 100 x 50                                 |    |
| Label Colour:                    | White Label                              |    |
| Label Qty:                       | 2                                        |    |
| Outer Box Dimensions (If         | Applicable)                              |    |
| Length (mm):                     | FF ···································   |    |
| Width (mm):                      | 260                                      |    |
| Height (mm):                     | 400                                      |    |
| Depth (mm):                      | 392                                      |    |
| Gross Weight (kg):               | 21                                       |    |
| Barcode:                         | 5055146120162                            |    |
| Product Details                  |                                          |    |
| Country of Origin:               | United Kingdom                           |    |
| Fitting Instruction:             | No No                                    |    |
| Product Material:                | Brass/ABS                                |    |
| Mount Type:                      | Wall, Recessed                           |    |
| Outlet Elbow Supplied:           | No No                                    |    |
| Easy Clean:                      | Not Applicable                           |    |
| Head Included:                   | No                                       |    |
| Handset Included:                | No                                       |    |
| Body Jets Included:              | Not Applicable                           |    |
| No of Body Jets:                 | Not Applicable                           |    |
| Operating Pressure (bar):        | 0.1                                      |    |
| Valve/Cartridge Type:            | 1/4 Turn Ceramic Disc                    |    |
| Flow Rates (L/min): 0.1 bar: 5.5 | 6 0.5 bar: 14 1 bar: 20 2 bar: 29 3 bar: | 44 |
| TMV2 Approved: No                | Approval No: N/A                         |    |
| TMV3 Approved: No                | Approval No: N/A                         |    |
| WRAS Approved: Yes               | Approval No: 2204707                     |    |
| Head Function:                   | Not Applicable                           |    |
| Handset Function:                | Not Applicable                           |    |
| Body Jet Info:                   | Not Applicable                           |    |
| Pipe Size:                       | 15 mm (1/2" Bsp)                         |    |
| Pipe Centres:                    | N/A                                      |    |
| Colour/Finish:                   | Chrome                                   |    |
| Hose Included:                   | Not Applicable                           |    |
| No. of Outlets:                  | 2                                        |    |