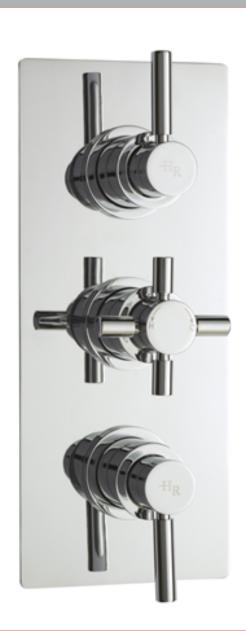

Sales Code: A3003 Description: Tec Pura Plus Triple Thermo Valve Recplt

| D. I. (Dt. t                     |                                          |    |
|----------------------------------|------------------------------------------|----|
| <b>Product Dimensions</b>        |                                          |    |
| Length (mm):                     |                                          |    |
| Width (mm):                      | 80                                       |    |
| Height (mm):                     | 280                                      |    |
| Depth (mm):                      | 136                                      |    |
| Nett Weight (kg):                | 5.32                                     |    |
| <b>Packaging Dimensions</b>      |                                          |    |
| Length (mm):                     | 320                                      |    |
| Width (mm):                      | 250                                      |    |
| Height (mm):                     | 110                                      |    |
| Gross Weight (kg):               | 5.32                                     |    |
| Packaging Data                   |                                          |    |
| Box Colour:                      | White Cardboard Box                      |    |
| Box Qty:                         | 1                                        |    |
| Label Size:                      | 100 x 50                                 |    |
| Label Colour:                    | White Label                              |    |
| Label Qty:                       | 2                                        |    |
| Outer Box Dimensions (If         | Applicable)                              |    |
| Length (mm):                     | FF ···································   |    |
| Width (mm):                      | 260                                      |    |
| Height (mm):                     | 400                                      |    |
| Depth (mm):                      | 392                                      |    |
| Gross Weight (kg):               | 21                                       |    |
| Barcode:                         | 5055146120162                            |    |
| Product Details                  |                                          |    |
| Country of Origin:               | United Kingdom                           |    |
| Fitting Instruction:             | No No                                    |    |
| Product Material:                | Brass/ABS                                |    |
| Mount Type:                      | Wall, Recessed                           |    |
| Outlet Elbow Supplied:           | No No                                    |    |
| Easy Clean:                      | Not Applicable                           |    |
| Head Included:                   | No                                       |    |
| Handset Included:                | No                                       |    |
| Body Jets Included:              | Not Applicable                           |    |
| No of Body Jets:                 | Not Applicable                           |    |
| Operating Pressure (bar):        | 0.1                                      |    |
| Valve/Cartridge Type:            | 1/4 Turn Ceramic Disc                    |    |
| Flow Rates (L/min): 0.1 bar: 5.5 | 6 0.5 bar: 14 1 bar: 20 2 bar: 29 3 bar: | 44 |
| TMV2 Approved: No                | Approval No: N/A                         |    |
| TMV3 Approved: No                | Approval No: N/A                         |    |
| WRAS Approved: Yes               | Approval No: 2204707                     |    |
| Head Function:                   | Not Applicable                           |    |
| Handset Function:                | Not Applicable                           |    |
| Body Jet Info:                   | Not Applicable                           |    |
| Pipe Size:                       | 15 mm (1/2" Bsp)                         |    |
| Pipe Centres:                    | N/A                                      |    |
| Colour/Finish:                   | Chrome                                   |    |
| Hose Included:                   | Not Applicable                           |    |
| No. of Outlets:                  | 2                                        |    |