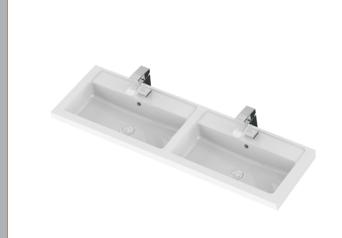

Wrapover

Handle Type:

Sales Code: PMB425 Description: Double Polymarble Basin 1205 X 360

| Product Dime          | nsions                                                   |  |
|-----------------------|----------------------------------------------------------|--|
| Height (mm):          | 450                                                      |  |
| Width (mm):           | 1205                                                     |  |
| Depth (mm):           | 157                                                      |  |
| Nett Weight (kg):     | : 18.12                                                  |  |
| Packaging Din         | mensions                                                 |  |
| Height (mm):          | 100                                                      |  |
| Width (mm):           | 1205                                                     |  |
| Depth (mm):           | 360                                                      |  |
| Gross Weight (kg      | g): 18.12                                                |  |
| <b>Packaging Dat</b>  | ta                                                       |  |
| Box Colour:           | Brown Cardboard Box - Printed                            |  |
| Box Qty:              | 1                                                        |  |
| Label Size:           | 100 x 50                                                 |  |
| Label Colour:         | White Label                                              |  |
| Label Qty:            | 2                                                        |  |
| <b>Outer Box Din</b>  | nensions (If Applicable)                                 |  |
| Height (mm):          |                                                          |  |
| Width (mm):           |                                                          |  |
| Depth (mm):           |                                                          |  |
| Gross Weight (kg      | g):                                                      |  |
| Barcode:              | 5056211815143                                            |  |
| <b>Product Detail</b> | ls                                                       |  |
| Country of Origin     | n: China                                                 |  |
| Fitting Instruction   | n: No                                                    |  |
| Certification: CE     | E & UKCA: No WRAS: N/A WRAS No: N/A                      |  |
| Product Material:     | Polymarble                                               |  |
| Fixing Supplied:      | No                                                       |  |
| Pans/Bidets:          | Trap Style: Not Applicable Includes Seat: Not Applicable |  |
| 1 1110/214000         | metado seat. Not applicante                              |  |
| Seats:                | Seat Type: Not Applicable Material: Not Applicable       |  |
| Detto.                | Function: Not Applicable Hinge Type: Not Applicable      |  |
|                       | Hinge Material: Not Applicable                           |  |
|                       | С                                                        |  |
| Cisterns:             | Operating Type: Not Applicable Fittings: Not Applicable  |  |
| Cisterns.             | Lever Type: Not Applicable  Lever Type: Not Applicable   |  |
|                       | Level Type. Not Applicable                               |  |
| Basins:               | Tap Hole: Two Tapholes Chain Stay Hole: No               |  |
|                       | Template: Not Required Waste Type Reg: Slotted           |  |
|                       | Overflow Inc: Yes Overflow Cover: Yes                    |  |
|                       | Inner Bowl Depth (mm):                                   |  |
|                       |                                                          |  |