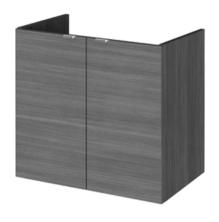

## **Packaging Details**

Barcode: 5056211816706

Sales Code: OFF566 Description: 600 Wall Hung 2-Door

| <b>Product Dimensions</b> |                              |
|---------------------------|------------------------------|
| Height (mm):              | 540                          |
| Width (mm):               | 600                          |
| Depth (mm):               | 353                          |
| Nett Weight (kg):         | 13                           |
| Packaging Dimensions      |                              |
| Height (mm):              | 375                          |
| Width (mm):               | 625                          |
| Depth (mm):               | 560                          |
| Gross Weight (kg):        | 13.5                         |
| Packaging Data            |                              |
| Box Colour:               | Brown Cardboard Box          |
| Box Qty:                  | 1                            |
| Label Size:               | 100 x 50                     |
| Label Colour:             | White Label                  |
| Label Qty:                | 2                            |
| Outer Box Dimensions (If  | Applicable)                  |
| Height (mm):              | FF                           |
| Width (mm):               |                              |
| Depth (mm):               |                              |
| Gross Weight (kg):        |                              |
| Barcode:                  | 5056211816447                |
| Product Details           |                              |
| Country of Origin:        | United Kingdom               |
| Fitting Instruction:      | No                           |
| CE & UKCA:                | N/A                          |
| FSC Certified Materials:  | Yes                          |
| Colour:                   | Black Woodgrain              |
| Construction Method:      | Cam & Wood Dowel             |
| Construction Type:        | Rigid                        |
| Cabinet Finish:           | MFC Textured Woodgrain       |
| Fascia Finish:            | MFC Textured Woodgrain       |
| Cabinet Thickness (mm):   | 18                           |
| Fascia Thickness (mm):    | 18                           |
| Drawer Included:          | No                           |
| Drawer Type:              | Not Applicable               |
| No of Shelves:            | 0                            |
| Hinge Type:               | 95 Degree Clip-On Soft Close |
| Hinge Included:           | Yes, Supplied                |
| Adjustable Legs:          | No, Not Required             |
| Fixings Included:         | Yes                          |
| Handle Style:             | Modern                       |
| Waste Shroud:             | No                           |
| Handle Included:          | Yes, Supplied                |
|                           |                              |