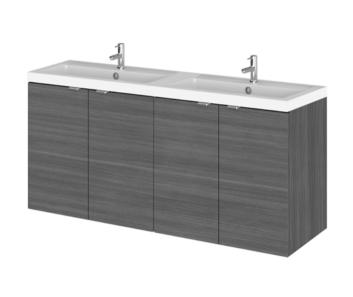

## TECHNICAL DATA SHEET

## ROXOR

Sales Code: CBI533 Description: 1200 Wh 4-Door Vanity W/Double Basin





## **Packaging Details**

Barcode: 5056211816706

Sales Code: OFF566 Description: 600 Wall Hung 2-Door





| <b>Product Dimensions</b> |                              |
|---------------------------|------------------------------|
| Height (mm):              | 540                          |
| Width (mm):               | 600                          |
| Depth (mm):               | 353                          |
| Nett Weight (kg):         | 13                           |
| Packaging Dimensions      |                              |
| Height (mm):              | 375                          |
| Width (mm):               | 625                          |
| Depth (mm):               | 560                          |
| Gross Weight (kg):        | 13.5                         |
| Packaging Data