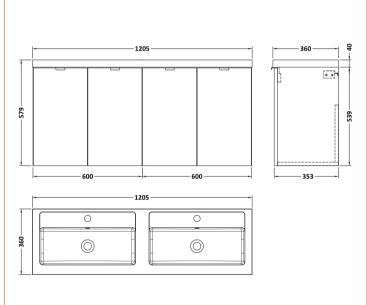

## ROXOR

Sales Code: CBI533 Description: 1200 Wh 4-Door Vanity W/Double Basin

Wrapover

Handle Type:

Sales Code: PMB425 Description: Double Polymarble Basin 1205 X 360

| Product Dime          | nsions                                                   |  |
|-----------------------|----------------------------------------------------------|--|
| Height (mm):          | 450                                                      |  |
| Width (mm):           | 1205                                                     |  |
| Depth (mm):           | 157                                                      |  |
| Nett Weight (kg):     | : 18.12                                                  |  |
| Packaging Din         | mensions                                                 |  |
| Height (mm):          | 100                                                      |  |
| Width (mm):           | 1205                                                     |  |
| Depth (mm):           | 360                                                      |  |
| Gross Weight (kg      | g): 18.12                                                |  |
| <b>Packaging Dat</b>  | ta                                                       |  |
| Box Colour:           | Brown Cardboard Box - Printed                            |  |
| Box Qty:              | 1                                                        |  |
| Label Size:           | 100 x 50                                                 |  |
| Label Colour:         | White Label                                              |  |
| Label Qty:            | 2                                                        |  |
| <b>Outer Box Din</b>  | nensions (If Applicable)                                 |  |
| Height (mm):          |                                                          |  |
| Width (mm):           |                                                          |  |
| Depth (mm):           |                                                          |  |
| Gross Weight (kg      | g):                                                      |  |
| Barcode:              | 5056211815143                                            |  |
| <b>Product Detail</b> | ls                                                       |  |
| Country of Origin     | n: China                                                 |  |
| Fitting Instruction   | n: No                                                    |  |
| Certification: CE     | E & UKCA: No WRAS: N/A WRAS No: N/A                      |  |
| Product Material:     | Polymarble                                               |  |
| Fixing Supplied:      | No                                                       |  |
| Pans/Bidets:          | Trap Style: Not Applicable Includes Seat: Not Applicable |  |
| 1 1110/214000         | metado seat. Not applicante                              |  |
| Seats:                | Seat Type: Not Applicable Material: Not Applicable       |  |
| Detto.                | Function: Not Applicable Hinge Type: Not Applicable      |  |
|                       | Hinge Material: Not Applicable                           |  |
|                       | С                                                        |  |
| Cisterns:             | Operating Type: Not Applicable Fittings: Not Applicable  |  |
| Cisterns.             | Lever Type: Not Applicable  Lever Type: Not Applicable   |  |
|                       | Level Type. Not Applicable                               |  |
| Basins:               | Tap Hole: Two Tapholes Chain Stay Hole: No               |  |
|                       | Template: Not Required Waste Type Reg: Slotted           |  |
|                       | Overflow Inc: Yes Overflow Cover: Yes                    |  |
|                       | Inner Bowl Depth (mm):                                   |  |
|                       |                                                          |  |