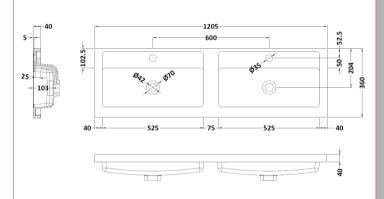

Wrapover

Handle Type:

Sales Code: PMB425 Description: Double Polymarble Basin 1205 X 360

| Product Dime          | nsions                                                   |  |
|-----------------------|----------------------------------------------------------|--|
| Height (mm):          | 450                                                      |  |
| Width (mm):           | 1205                                                     |  |
| Depth (mm):           | 157                                                      |  |
| Nett Weight (kg):     | : 18.12                                                  |  |
| Packaging Din         | mensions                                                 |  |
| Height (mm):          | 100                                                      |  |
| Width (mm):           | 1205                                                     |  |
| Depth (mm):           | 360                                                      |  |
| Gross Weight (kg      | g): 18.12                                                |  |
| <b>Packaging Dat</b>  | ta                                                       |  |
| Box Colour:           | Brown Cardboard Box - Printed                            |  |
| Box Qty:              | 1                                                        |  |
| Label Size:           | 100 x 50                                                 |  |
| Label Colour:         | White Label                                              |  |
| Label Qty:            | 2                                                        |  |
| <b>Outer Box Din</b>  | nensions (If Applicable)                                 |  |
| Height (mm):          |                                                          |  |
| Width (mm):           |                                                          |  |
| Depth (mm):           |                                                          |  |
| Gross Weight (kg      | g):                                                      |  |
| Barcode:              | 5056211815143                                            |  |
| <b>Product Detail</b> | ls                                                       |  |
| Country of Origin     | n: China                                                 |  |
| Fitting Instruction   | n: No                                                    |  |
| Certification: CE     | E & UKCA: No WRAS: N/A WRAS No: N/A                      |  |
| Product Material:     | Polymarble                                               |  |
| Fixing Supplied:      | No                                                       |  |
| Pans/Bidets:          | Trap Style: Not Applicable Includes Seat: Not Applicable |  |
| 1 1110/214000         | metado seat. Not applicante                              |  |
| Seats:                | Seat Type: Not Applicable Material: Not Applicable       |  |
| Detto.                | Function: Not Applicable Hinge Type: Not Applicable      |  |
|                       | Hinge Material: Not Applicable                           |  |
|                       | С                                                        |  |
| Cisterns:             | Operating Type: Not Applicable Fittings: Not Applicable  |  |
| Cisterns.             | Lever Type: Not Applicable  Lever Type: Not Applicable   |  |
|                       | Level Type. Not Applicable                               |  |
| Basins:               | Tap Hole: Two Tapholes Chain Stay Hole: No               |  |
|                       | Template: Not Required Waste Type Reg: Slotted           |  |
|                       | Overflow Inc: Yes Overflow Cover: Yes                    |  |
|                       | Inner Bowl Depth (mm):                                   |  |
|                       |                                                          |  |