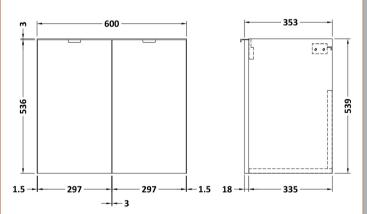

## **Packaging Details**

Barcode: 5056211816706

Sales Code: OFF566 Description: 600 Wall Hung 2-Door

| <b>Product Dimensions</b> |                              |
|---------------------------|------------------------------|
| Height (mm):              | 540                          |
| Width (mm):               | 600                          |
| Depth (mm):               | 353                          |
| Nett Weight (kg):         | 13                           |
| Packaging Dimensions      |                              |
| Height (mm):              | 375                          |
| Width (mm):               | 625                          |
| Depth (mm):               | 560                          |
| Gross Weight (kg):        | 13.5                         |
| Packaging Data            |                              |
| Box Colour:               | Brown Cardboard Box          |
| Box Qty:                  | 1                            |
| Label Size:               | 100 x 50                     |
| Label Colour:             | White Label                  |
| Label Qty:                | 2                            |
| Outer Box Dimensions (If  | Applicable)                  |
| Height (mm):              | FF                           |
| Width (mm):               |                              |
| Depth (mm):               |                              |
| Gross Weight (kg):        |                              |
| Barcode:                  | 5056211816447                |
| Product Details           |                              |
| Country of Origin:        | United Kingdom               |
| Fitting Instruction:      | No                           |
| CE & UKCA:                | N/A                          |
| FSC Certified Materials:  | Yes                          |
| Colour:                   | Black Woodgrain              |
| Construction Method:      | Cam & Wood Dowel             |
| Construction Type:        | Rigid                        |
| Cabinet Finish:           | MFC Textured Woodgrain       |
| Fascia Finish:            | MFC Textured Woodgrain       |
| Cabinet Thickness (mm):   | 18                           |
| Fascia Thickness (mm):    | 18                           |
| Drawer Included:          | No                           |
| Drawer Type:              | Not Applicable               |
| No of Shelves:            | 0                            |
| Hinge Type:               | 95 Degree Clip-On Soft Close |
| Hinge Included:           | Yes, Supplied                |
| Adjustable Legs:          | No, Not Required             |
| Fixings Included:         | Yes                          |
| Handle Style:             | Modern                       |
| Waste Shroud:             | No                           |
| Handle Included:          | Yes, Supplied                |
|                           |                              |