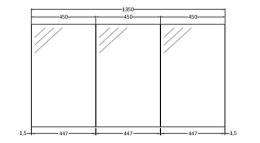

ROXOR

Sales Code: QUA009

Description: 1347mm 3 Door Mirror Unit

| Product Dimensions                         |                               |  |
|--------------------------------------------|-------------------------------|--|
| Height (mm):                               | 715                           |  |
| Width (mm):                                | 1347                          |  |
| Depth (mm):                                | 180                           |  |
| Nett Weight (kg):                          | 45.6                          |  |
| Packaging Dimensions                       |                               |  |
| Height (mm):                               | 755                           |  |
| Width (mm):                                | 1390                          |  |
| Depth (mm):                                | 202                           |  |
| Gross Weight (kg):                         | 45.6                          |  |
| Packaging Data                             |                               |  |
| Box Colour:                                | Brown Cardboard Box - Printed |  |
| Box Qty:                                   |                               |  |
| Label Size:                                | X                             |  |
| Label Colour:                              | Not Applicable                |  |
| Label Oty:                                 | 0                             |  |
| Outer Box Dimensions (If A                 |                               |  |
| Height (mm):                               | ipplicable)                   |  |
| Width (mm):                                |                               |  |
| Depth (mm):                                |                               |  |
| Gross Weight (kg):                         |                               |  |
| Barcode:                                   | 5055275883396                 |  |
| Product Details                            | 3033213003330                 |  |
|                                            | China                         |  |
| Country of Origin:<br>Fitting Instruction: | No                            |  |
| CE & UKCA                                  |                               |  |
| FSC Certified Materials:                   | Yes                           |  |
| Colour:                                    | Yes<br>Gloss White            |  |
| Construction Method:                       | Cam & Wood Dowel              |  |
| Construction Type:                         |                               |  |
| Cabinet Finish:                            | Rigid<br>MFC Painted Gloss    |  |
| Fascia Finish:                             | MFC Painted Gloss             |  |
| Cabinet Thickness (mm):                    | 16                            |  |
| Fascia Thickness (mm):                     | 18                            |  |
| Drawer Included:                           | No                            |  |
| Drawer Type:                               | Not Applicable                |  |
| No of Shelves:                             | 3                             |  |
| Hinge Type:                                | 95 Degree Clip-On Soft Close  |  |
| Hinge Included:                            | Yes                           |  |
| Adjustable Legs:                           | No, Not Required              |  |
| Fixings Included:                          | Yes                           |  |
| Handle Style:                              | Modern                        |  |
| Waste Shroud:                              | Not Applicable                |  |
| Handle Included:                           | Yes                           |  |
| Handle Type:                               | Bar                           |  |