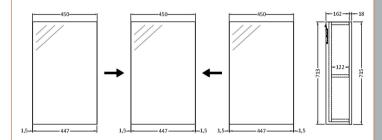

ROXOR

Sales Code: QUA009

Description: 1347mm 3 Door Mirror Unit

| Product Dimensions                         |                               |  |
|--------------------------------------------|-------------------------------|--|
| Height (mm):                               | 715                           |  |
| Width (mm):                                | 1347                          |  |
| Depth (mm):                                | 180                           |  |
| Nett Weight (kg):                          | 45.6                          |  |
| Packaging Dimensions                       |                               |  |
| Height (mm):                               | 755                           |  |
| Width (mm):                                | 1390                          |  |
| Depth (mm):                                | 202                           |  |
| Gross Weight (kg):                         | 45.6                          |  |
| Packaging Data                             |                               |  |
| Box Colour:                                | Brown Cardboard Box - Printed |  |
| Box Qty:                                   |                               |  |
| Label Size:                                | X                             |  |
| Label Colour:                              | Not Applicable                |  |
| Label Oty:                                 | 0                             |  |
| Outer Box Dimensions (If A                 |                               |  |
| Height (mm):                               | ipplicable)                   |  |
| Width (mm):                                |                               |  |
| Depth (mm):                                |                               |  |
| Gross Weight (kg):                         |                               |  |
| Barcode:                                   | 5055275883396                 |  |
| Product Details                            | 3033213003330                 |  |
|                                            | China                         |  |
| Country of Origin:<br>Fitting Instruction: | No                            |  |
| CE & UKCA                                  |                               |  |
| FSC Certified Materials:                   | Yes                           |  |
| Colour:                                    | Yes<br>Gloss White            |  |
| Construction Method:                       | Cam & Wood Dowel              |  |
| Construction Type:                         |                               |  |
| Cabinet Finish:                            | Rigid<br>MFC Painted Gloss    |  |
| Fascia Finish:                             | MFC Painted Gloss             |  |
| Cabinet Thickness (mm):                    | 16                            |  |
| Fascia Thickness (mm):                     | 18                            |  |
| Drawer Included:                           | No                            |  |
| Drawer Type:                               | Not Applicable                |  |
| No of Shelves:                             | 3                             |  |
| Hinge Type:                                | 95 Degree Clip-On Soft Close  |  |
| Hinge Included:                            | Yes                           |  |
| Adjustable Legs:                           | No, Not Required              |  |
| Fixings Included:                          | Yes                           |  |
| Handle Style:                              | Modern                        |  |
| Waste Shroud:                              | Not Applicable                |  |
| Handle Included:                           | Yes                           |  |
| Handle Type:                               | Bar                           |  |