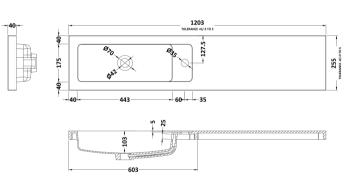

Sales Code: PMB404 Description: 1200 Straight Polymarble Basin

| Product Dime                | nsions                                               |              |                               |  |
|-----------------------------|------------------------------------------------------|--------------|-------------------------------|--|
| Height (mm):                |                                                      | 135          |                               |  |
| Width (mm):                 |                                                      | 1203         |                               |  |
| Depth (mm):                 |                                                      | 255          |                               |  |
| Nett Weight (kg)            | :                                                    | 14           |                               |  |
| Packaging Dir               |                                                      |              |                               |  |
| Height (mm):                |                                                      | 190          |                               |  |
| Width (mm):                 |                                                      | 320          |                               |  |
| Depth (mm):                 |                                                      | 1260         |                               |  |
| Gross Weight (kg            | g):                                                  | 14           |                               |  |
| Packaging Da                | ta                                                   |              |                               |  |
| Box Colour:                 |                                                      | Brown Card   | board Box - Printed           |  |
| Box Qty:                    |                                                      | 1            |                               |  |
| Label Size:                 |                                                      | 100 x 50     |                               |  |
| Label Colour:               |                                                      | White Label  |                               |  |
| Label Qty:                  |                                                      | 2            |                               |  |
| <b>Outer Box Dir</b>        | nensions (If Appli                                   | cable)       |                               |  |
| Height (mm):<br>Width (mm): |                                                      |              |                               |  |
| Depth (mm):                 |                                                      |              |                               |  |
| Gross Weight (kg            | ٠)٠                                                  |              |                               |  |
| Barcode:                    | ~                                                    | 5055275812   | 440                           |  |
| Product Detai               |                                                      | 3033213012   | <del>11</del> 0               |  |
| Country of Origin           | -~                                                   | China        |                               |  |
| Fitting Instruction         |                                                      | No           |                               |  |
| Certification: CE           |                                                      | WRAS: N/A    | WRAS No: N/A                  |  |
| Product Material            |                                                      | Polymarble   | WIGIS IV. N/A                 |  |
|                             |                                                      | No           |                               |  |
| Fixing Supplied:            |                                                      | INO          |                               |  |
| Pans/Bidets:                | Trap Style: Not App                                  | olicable     | Includes Seat: Not Applicable |  |
| Seats:                      | Seat Type: Not App                                   | olicable     | Material: Not Applicable      |  |
|                             | Function: Not Applicable Hinge Type: Not Applicable  |              |                               |  |
|                             | Hinge Material: No                                   | t Applicable |                               |  |
| Cisterns:                   | Omaratina Tymas Na                                   | + Applicable | Tittingg, Nat Applicable      |  |
| Cisterns:                   | isterns: Operating Type: Not A Lever Type: Not Appli |              | e Fittings: Not Applicable    |  |
|                             | Lever Type: NOT AL                                   | рисавіе      |                               |  |
| Basins:                     | Tap Hole: One Tap                                    | hole         | Chain Stay Hole: No           |  |
| Template: Not Rec           |                                                      |              | Waste Type Req: Slotted       |  |
|                             | Overflow Inc: Yes                                    |              | Overflow Cover: Yes           |  |
|                             | Inner Bowl Depth (r                                  | nm): 103mn   |                               |  |
|                             | miler bearr beput (1                                 | ). 1031111   | "                             |  |