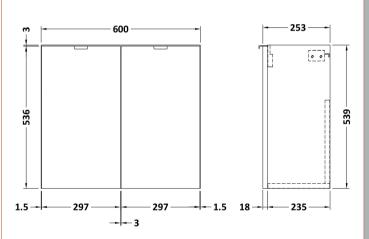

## ROXOR

Sales Code: CBI135 Description: 1200 Wh 4-Door Vanity W/Slimline Basin

**Packaging Details** 

Barcode: 5056211816850

Sales Code: OFF167 Description: 600 2-Door Wall Hung Unit

| Product Dimensions         |                              |  |  |
|----------------------------|------------------------------|--|--|
| Height (mm):               | 540                          |  |  |
| Width (mm):                | 600                          |  |  |
| Depth (mm):                | 253                          |  |  |
| Nett Weight (kg):          | 11                           |  |  |
| Packaging Dimensions       |                              |  |  |
| Height (mm):               | 375                          |  |  |
| Width (mm):                | 620                          |  |  |
| Depth (mm):                | 560                          |  |  |
| Gross Weight (kg):         | 11.5                         |  |  |
| Packaging Data             |                              |  |  |
| Box Colour:                | Brown Cardboard Box          |  |  |
| Box Qty:                   | 1                            |  |  |
| Label Size:                | X                            |  |  |
| Label Colour:              | White Label                  |  |  |
| Label Oty:                 | 0                            |  |  |
| Outer Box Dimensions (If A | Applicable)                  |  |  |
| Height (mm):               | -pp                          |  |  |
| Width (mm):                |                              |  |  |
| Depth (mm):                |                              |  |  |
| Gross Weight (kg):         |                              |  |  |
| Barcode:                   | 5056211812944                |  |  |
| Product Details            |                              |  |  |
| Country of Origin:         | China                        |  |  |
| Fitting Instruction:       | No                           |  |  |
| CE & UKCA:                 | N/A                          |  |  |
| FSC Certified Materials:   | Yes                          |  |  |
| Colour:                    | Gloss White                  |  |  |
| Construction Method:       | Cam & Wood Dowel             |  |  |
| Construction Type:         | Rigid                        |  |  |
| Cabinet Finish:            | MFC Painted Gloss            |  |  |
| Fascia Finish:             | MFC Painted Gloss            |  |  |
| Cabinet Thickness (mm):    | 16                           |  |  |
| Fascia Thickness (mm):     | 18                           |  |  |
| Drawer Included:           | No                           |  |  |
| Drawer Type:               | Not Applicable               |  |  |
| No of Shelves:             | 0                            |  |  |
| Hinge Type:                | 95 Degree Clip-On Soft Close |  |  |
| Hinge Included:            | Yes, Supplied                |  |  |
| Adjustable Legs:           | No, Not Required             |  |  |
| Fixings Included:          | Yes                          |  |  |
| Handle Style:              | Modern                       |  |  |
| Waste Shroud:              | No                           |  |  |
| Handle Included:           | Yes, Supplied                |  |  |
| Handle Type:               | Wrapover                     |  |  |