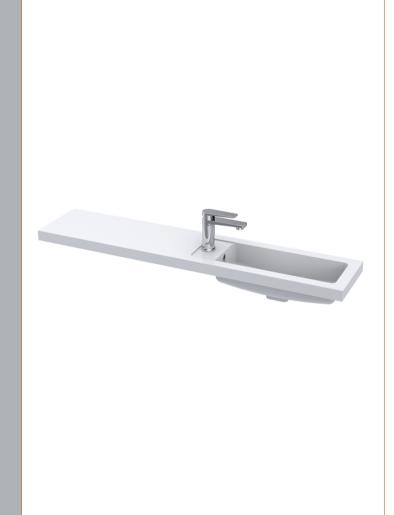

Sales Code: PMB404 Description: 1200 Straight Polymarble Basin

| Product Dime                | nsions                                               |              |                               |  |
|-----------------------------|------------------------------------------------------|--------------|-------------------------------|--|
| Height (mm):                |                                                      | 135          |                               |  |
| Width (mm):                 |                                                      | 1203         |                               |  |
| Depth (mm):                 |                                                      | 255          |                               |  |
| Nett Weight (kg)            | :                                                    | 14           |                               |  |
| Packaging Dir               |                                                      |              |                               |  |
| Height (mm):                |                                                      | 190          |                               |  |
| Width (mm):                 |                                                      | 320          |                               |  |
| Depth (mm):                 |                                                      | 1260         |                               |  |
| Gross Weight (kg            | g):                                                  | 14           |                               |  |
| Packaging Da                | ta                                                   |              |                               |  |
| Box Colour:                 |                                                      | Brown Card   | board Box - Printed           |  |
| Box Qty:                    |                                                      | 1            |                               |  |
| Label Size:                 |                                                      | 100 x 50     |                               |  |
| Label Colour:               |                                                      | White Label  |                               |  |
| Label Qty:                  |                                                      | 2            |                               |  |
| <b>Outer Box Dir</b>        | nensions (If Appli                                   | cable)       |                               |  |
| Height (mm):<br>Width (mm): |                                                      |              |                               |  |
| Depth (mm):                 |                                                      |              |                               |  |
| Gross Weight (kg            | ٠)٠                                                  |              |                               |  |
| Barcode:                    | ~                                                    | 5055275812   | 440                           |  |
| Product Detai               |                                                      | 3033213012   | <del>11</del> 0               |  |
| Country of Origin           | -~                                                   | China        |                               |  |
| Fitting Instruction         |                                                      | No           |                               |  |
| Certification: CE           |                                                      | WRAS: N/A    | WRAS No: N/A                  |  |
| Product Material            |                                                      | Polymarble   | WIGIS IV. N/A                 |  |
|                             |                                                      | No           |                               |  |
| Fixing Supplied:            |                                                      | INO          |                               |  |
| Pans/Bidets:                | Trap Style: Not App                                  | olicable     | Includes Seat: Not Applicable |  |
| Seats:                      | Seat Type: Not App                                   | olicable     | Material: Not Applicable      |  |
|                             | Function: Not Applicable Hinge Type: Not Applicable  |              |                               |  |
|                             | Hinge Material: No                                   | t Applicable |                               |  |
| Cisterns:                   | Omaratina Tymas Na                                   | + Applicable | Tittingg, Nat Applicable      |  |
| Cisterns:                   | isterns: Operating Type: Not A Lever Type: Not Appli |              | e Fittings: Not Applicable    |  |
|                             | Lever Type: NOT AL                                   | рисавіе      |                               |  |
| Basins:                     | Tap Hole: One Tap                                    | hole         | Chain Stay Hole: No           |  |
| Template: Not Rec           |                                                      |              | Waste Type Req: Slotted       |  |
|                             | Overflow Inc: Yes                                    |              | Overflow Cover: Yes           |  |
|                             | Inner Bowl Depth (r                                  | nm): 103mn   |                               |  |
|                             | miler bearr beput (1                                 | ). 1031111   | "                             |  |