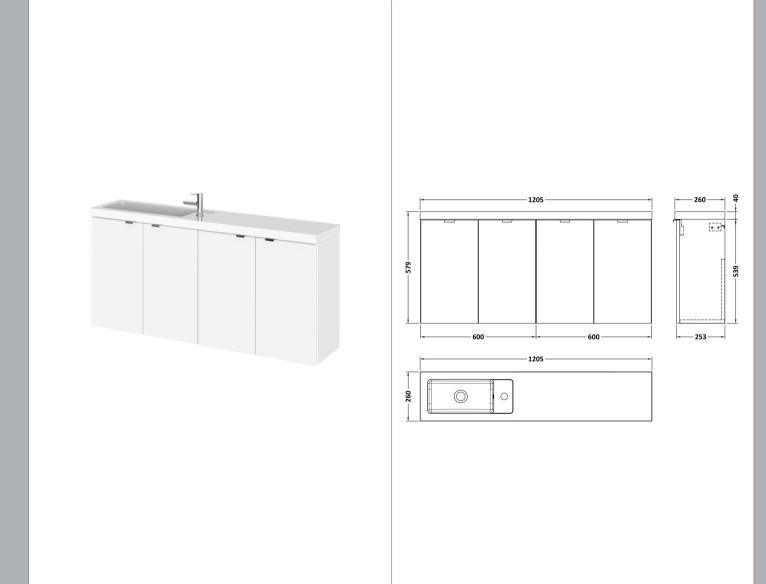

## ROXOR

Sales Code: CBI135 Description: 1200 Wh 4-Door Vanity W/Slimline Basin

**Packaging Details** 

Barcode: 5056211816850

Sales Code: OFF167 Description: 600 2-Door Wall Hung Unit

| Product Dimensions         |                              |  |  |
|----------------------------|------------------------------|--|--|
| Height (mm):               | 540                          |  |  |
| Width (mm):                | 600                          |  |  |
| Depth (mm):                | 253                          |  |  |
| Nett Weight (kg):          | 11                           |  |  |
| Packaging Dimensions       |                              |  |  |
| Height (mm):               | 375                          |  |  |
| Width (mm):                | 620                          |  |  |
| Depth (mm):                | 560                          |  |  |
| Gross Weight (kg):         | 11.5                         |  |  |
| Packaging Data             |                              |  |  |
| Box Colour:                | Brown Cardboard Box          |  |  |
| Box Qty:                   | 1                            |  |  |
| Label Size:                | X                            |  |  |
| Label Colour:              | White Label                  |  |  |
| Label Oty:                 | 0                            |  |  |
| Outer Box Dimensions (If A | Applicable)                  |  |  |
| Height (mm):               | -pp                          |  |  |
| Width (mm):                |                              |  |  |
| Depth (mm):                |                              |  |  |
| Gross Weight (kg):         |                              |  |  |
| Barcode:                   | 5056211812944                |  |  |
| Product Details            |                              |  |  |
| Country of Origin:         | China                        |  |  |
| Fitting Instruction:       | No                           |  |  |
| CE & UKCA:                 | N/A                          |  |  |
| FSC Certified Materials:   | Yes                          |  |  |
| Colour:                    | Gloss White                  |  |  |
| Construction Method:       | Cam & Wood Dowel             |  |  |
| Construction Type:         | Rigid                        |  |  |
| Cabinet Finish:            | MFC Painted Gloss            |  |  |
| Fascia Finish:             | MFC Painted Gloss            |  |  |
| Cabinet Thickness (mm):    | 16                           |  |  |
| Fascia Thickness (mm):     | 18                           |  |  |
| Drawer Included:           | No                           |  |  |
| Drawer Type:               | Not Applicable               |  |  |
| No of Shelves:             | 0                            |  |  |
| Hinge Type:                | 95 Degree Clip-On Soft Close |  |  |
| Hinge Included:            | Yes, Supplied                |  |  |
| Adjustable Legs:           | No, Not Required             |  |  |
| Fixings Included:          | Yes                          |  |  |
| Handle Style:              | Modern                       |  |  |
| Waste Shroud:              | No                           |  |  |
| Handle Included:           | Yes, Supplied                |  |  |
| Handle Type:               | Wrapover                     |  |  |

Sales Code: PMB404 Description: 1200 Straight Polymarble Basin

| Product Dime                | nsions                                               |              |                               |  |
|-----------------------------|------------------------------------------------------|--------------|-------------------------------|--|
| Height (mm):                |                                                      | 135          |                               |  |
| Width (mm):                 |                                                      | 1203         |                               |  |
| Depth (mm):                 |                                                      | 255          |                               |  |
| Nett Weight (kg)            | :                                                    | 14           |                               |  |
| Packaging Dir               |                                                      |              |                               |  |
| Height (mm):                |                                                      | 190          |                               |  |
| Width (mm):                 |                                                      | 320          |                               |  |
| Depth (mm):                 |                                                      | 1260         |                               |  |
| Gross Weight (kg            | g):                                                  | 14           |                               |  |
| Packaging Da                | ta                                                   |              |                               |  |
| Box Colour:                 |                                                      | Brown Card   | board Box - Printed           |  |
| Box Qty:                    |                                                      | 1            |                               |  |
| Label Size:                 |                                                      | 100 x 50     |                               |  |
| Label Colour:               |                                                      | White Label  |                               |  |
| Label Qty:                  |                                                      | 2            |                               |  |
| <b>Outer Box Dir</b>        | nensions (If Appli                                   | cable)       |                               |  |
| Height (mm):<br>Width (mm): |                                                      |              |                               |  |
| Depth (mm):                 |                                                      |              |                               |  |
| Gross Weight (kg            | ٠)٠                                                  |              |                               |  |
| Barcode:                    | ~                                                    | 5055275812   | 440                           |  |
| Product Detai               |                                                      | 3033213012   | <del>11</del> 0               |  |
| Country of Origin           | -~                                                   | China        |                               |  |
| Fitting Instruction         |                                                      | No           |                               |  |
| Certification: CE           |                                                      | WRAS: N/A    | WRAS No: N/A                  |  |
| Product Material            |                                                      | Polymarble   | WIGIS IV. N/A                 |  |
|                             |                                                      | No           |                               |  |
| Fixing Supplied:            |                                                      | INO          |                               |  |
| Pans/Bidets:                | Trap Style: Not App                                  | olicable     | Includes Seat: Not Applicable |  |
| Seats:                      | Seat Type: Not App                                   | olicable     | Material: Not Applicable      |  |
|                             | Function: Not Applicable Hinge Type: Not Applicable  |              |                               |  |
|                             | Hinge Material: No                                   | t Applicable |                               |  |
| Cisterns:                   | Omaratina Tymas Na                                   | + Applicable | Tittingg, Nat Applicable      |  |
| Cisterns:                   | isterns: Operating Type: Not A Lever Type: Not Appli |              | e Fittings: Not Applicable    |  |
|                             | Lever Type: NOT AL                                   | рисавіе      |                               |  |
| Basins:                     | Tap Hole: One Tap                                    | hole         | Chain Stay Hole: No           |  |
| Template: Not Rec           |                                                      |              | Waste Type Req: Slotted       |  |
|                             | Overflow Inc: Yes                                    |              | Overflow Cover: Yes           |  |
|                             | Inner Bowl Depth (r                                  | nm): 103mn   |                               |  |
|                             | miler bearr beput (1                                 | ). 1031111   | "                             |  |