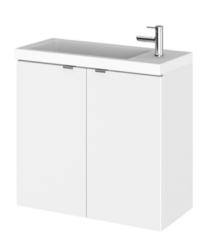

## ROXOR

Sales Code: CBI135 Description: 1200 Wh 4-Door Vanity W/Slimline Basin

**Packaging Details** 

Barcode: 5056211816850

Sales Code: OFF167 Description: 600 2-Door Wall Hung Unit

| Product Dimensions         |                              |  |  |
|----------------------------|------------------------------|--|--|
| Height (mm):               | 540                          |  |  |
| Width (mm):                | 600                          |  |  |
| Depth (mm):                | 253                          |  |  |
| Nett Weight (kg):          | 11                           |  |  |
| Packaging Dimensions       |                              |  |  |
| Height (mm):               | 375                          |  |  |
| Width (mm):                | 620                          |  |  |
| Depth (mm):                | 560                          |  |  |
| Gross Weight (kg):         | 11.5                         |  |  |
| Packaging Data             |                              |  |  |
| Box Colour:                | Brown Cardboard Box          |  |  |
| Box Qty:                   | 1                            |  |  |
| Label Size:                | X                            |  |  |
| Label Colour:              | White Label                  |  |  |
| Label Oty:                 | 0                            |  |  |
| Outer Box Dimensions (If A | Applicable)                  |  |  |
| Height (mm):               | -pp                          |  |  |
| Width (mm):                |                              |  |  |
| Depth (mm):                |                              |  |  |
| Gross Weight (kg):         |                              |  |  |
| Barcode:                   | 5056211812944                |  |  |
| Product Details            |                              |  |  |
| Country of Origin:         | China                        |  |  |
| Fitting Instruction:       | No                           |  |  |
| CE & UKCA:                 | N/A                          |  |  |
| FSC Certified Materials:   | Yes                          |  |  |
| Colour:                    | Gloss White                  |  |  |
| Construction Method:       | Cam & Wood Dowel             |  |  |
| Construction Type:         | Rigid                        |  |  |
| Cabinet Finish:            | MFC Painted Gloss            |  |  |
| Fascia Finish:             | MFC Painted Gloss            |  |  |
| Cabinet Thickness (mm):    | 16                           |  |  |
| Fascia Thickness (mm):     | 18                           |  |  |
| Drawer Included:           | No                           |  |  |
| Drawer Type:               | Not Applicable               |  |  |
| No of Shelves:             | 0                            |  |  |
| Hinge Type:                | 95 Degree Clip-On Soft Close |  |  |
| Hinge Included:            | Yes, Supplied                |  |  |
| Adjustable Legs:           | No, Not Required             |  |  |
| Fixings Included:          | Yes                          |  |  |
| Handle Style:              | Modern                       |  |  |
| Waste Shroud:              | No                           |  |  |
| Handle Included:           | Yes, Supplied                |  |  |
| Handle Type:               | Wrapover                     |  |  |