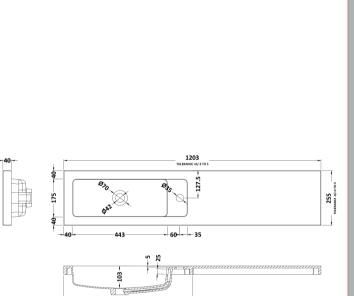

ROXOR

Sales Code: PMB404

**Description:** 1200 Straight Polymarble Basin

-603

| Product Dime       | ensions                                                 |                               |  |
|--------------------|---------------------------------------------------------|-------------------------------|--|
| Height (mm):       | 135                                                     |                               |  |
| Width (mm):        | 1203                                                    | 1203                          |  |
| Depth (mm):        | 255                                                     | 255                           |  |
| Nett Weight (kg)   | . 14                                                    |                               |  |
| Packaging Di       | mensions                                                |                               |  |
| Height (mm):       | 190                                                     | 190                           |  |
| Width (mm):        | 320                                                     | 320                           |  |
| Depth (mm):        | 1260                                                    | 1260                          |  |
| Gross Weight (k    | g): 14                                                  |                               |  |
| Packaging Da       | ta                                                      |                               |  |
| Box Colour:        | Brown Ca                                                | rdboard Box - Printed         |  |
| Box Qty:           | 1                                                       | 1                             |  |
| Label Size:        | 100 x 50                                                | 100 x 50                      |  |
| Label Colour:      | White Lab                                               | White Label                   |  |
| Label Qty:         | 2                                                       | 2                             |  |
| Outer Box Di       | mensions (If Applicable)                                |                               |  |
| Height (mm):       |                                                         |                               |  |
| Width (mm):        |                                                         |                               |  |
| Depth (mm):        |                                                         |                               |  |
| Gross Weight (k    | g):                                                     |                               |  |
| Barcode:           | 50552758                                                | 12440                         |  |
| Product Detai      | ils                                                     |                               |  |
| Country of Origi   | n: China                                                |                               |  |
| Fitting Instructio | n: No                                                   |                               |  |
| Certification: Cl  | E & UKCA: No WRAS: N                                    | /A WRAS No: N/A               |  |
| Product Material   | : Polymarb                                              | Polymarble                    |  |
| Fixing Supplied:   | No                                                      |                               |  |
| Pans/Bidets:       | Trap Style: Not Applicable                              | Includes Seat: Not Applicable |  |
| Seats:             | Seat Type: Not Applicable                               | Material: Not Applicable      |  |
|                    | Function: Not Applicable Hinge Type: Not Applicable     |                               |  |
|                    | Hinge Material: Not Applicab                            | le                            |  |
| Cisterns:          | Operating Type: Not Applicable Fittings: Not Applicable |                               |  |
|                    | Lever Type: Not Applicable                              |                               |  |
| Basins:            | Tap Hole: One Taphole                                   | Chain Stay Hole: No           |  |
|                    | Template: Not Required                                  | Waste Type Req: Slotted       |  |
|                    | Overflow Inc: Yes                                       | Overflow Cover: Yes           |  |
|                    | Inner Bowl Depth (mm): 103n                             |                               |  |