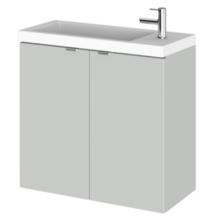

## TECHNICAL DATA SHEET

ROXOR

Sales Code: OFG467

**Description:** 600 2-Door Wall Hung Unit (255mm)

| Product Dimensions         |                              |  |
|----------------------------|------------------------------|--|
| Height (mm):               | 540                          |  |
| Width (mm):                | 600                          |  |
| Depth (mm):                | 253                          |  |
| Nett Weight (kg):          | 11                           |  |
| Packaging Dimensions       |                              |  |
| Height (mm):               | 560                          |  |
| Width (mm):                | 620                          |  |
| Depth (mm):                | 275                          |  |
| Gross Weight (kg):         | 11.5                         |  |
| Packaging Data             |                              |  |
| Box Colour:                | Brown Cardboard Box          |  |
| Box Qty:                   | 1                            |  |
| Label Size:                | 100 x 50                     |  |
| Label Colour:              | White Label                  |  |
| Label Oty:                 | 2                            |  |
| Outer Box Dimensions (If A | Applicable)                  |  |
| Height (mm):               | -F.E                         |  |
| Width (mm):                |                              |  |
| Depth (mm):                |                              |  |
| Gross Weight (kg):         |                              |  |
| Barcode:                   | 5056211849216                |  |
| Product Details            |                              |  |
| Country of Origin:         | China                        |  |
| Fitting Instruction:       | No                           |  |
| CE & UKCA <sup>.</sup>     | N/A                          |  |
| FSC Certified Materials:   | Yes                          |  |
| Colour:                    | Gloss Grey Mist              |  |
| Construction Method:       | Cam & Wood Dowel             |  |
| Construction Type:         | Rigid                        |  |
| Cabinet Finish:            | MFC Painted Gloss            |  |
| Fascia Finish:             | MFC Painted Gloss            |  |
| Cabinet Thickness (mm):    | 16                           |  |
| Fascia Thickness (mm):     | 18                           |  |
| Drawer Included:           | No                           |  |
| Drawer Type:               | Not Applicable               |  |
| No of Shelves:             | 0                            |  |
| Hinge Type:                | 95 Degree Clip-On Soft Close |  |
| Hinge Included:            | Yes, Supplied                |  |
| Adjustable Legs:           | No, Not Required             |  |
| Fixings Included:          | Yes                          |  |
| Handle Style:              | Contemporary                 |  |
| Waste Shroud:              | No                           |  |
| Handle Included:           | Yes, Supplied                |  |
| Handle Type:               | Wrapover                     |  |