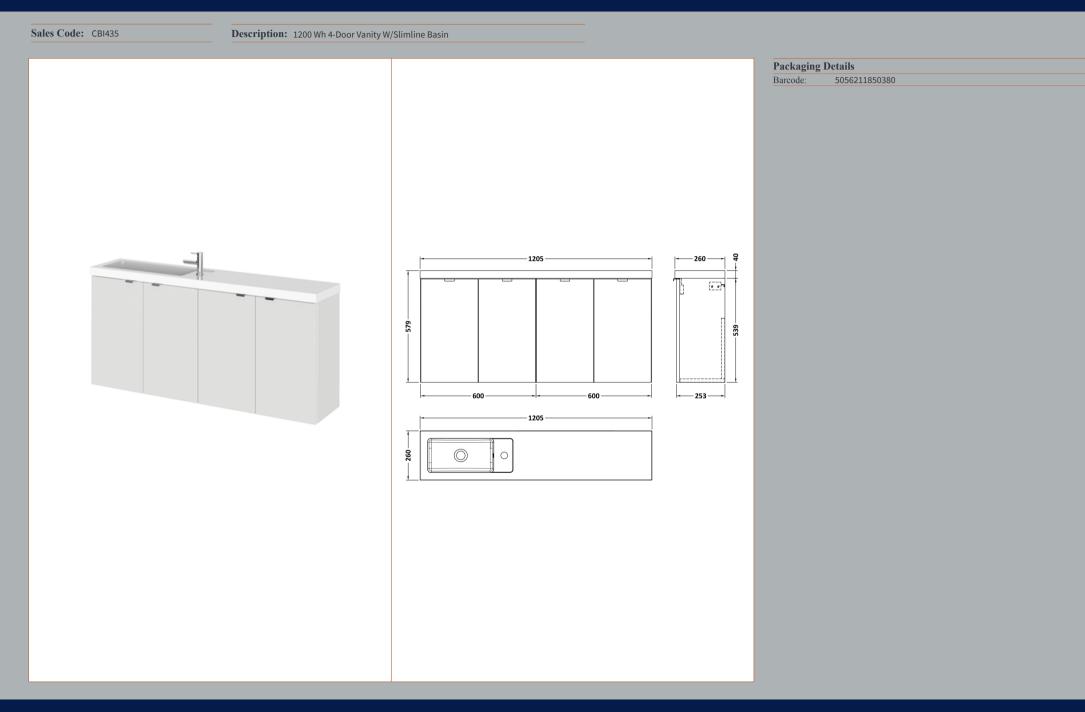

## TECHNICAL DATA SHEET

ROXOR

Sales Code: OFG467

**Description:** 600 2-Door Wall Hung Unit (255mm)

| Product Dimensions         |                              |  |
|----------------------------|------------------------------|--|
| Height (mm):               | 540                          |  |
| Width (mm):                | 600                          |  |
| Depth (mm):                | 253                          |  |
| Nett Weight (kg):          | 11                           |  |
| Packaging Dimensions       |                              |  |
| Height (mm):               | 560                          |  |
| Width (mm):                | 620                          |  |
| Depth (mm):                | 275                          |  |
| Gross Weight (kg):         | 11.5                         |  |
| Packaging Data             |                              |  |
| Box Colour:                | Brown Cardboard Box          |  |
| Box Qty:                   | 1                            |  |
| Label Size:                | 100 x 50                     |  |
| Label Colour:              | White Label                  |  |
| Label Oty:                 | 2                            |  |
| Outer Box Dimensions (If A | Applicable)                  |  |
| Height (mm):               | -F.E                         |  |
| Width (mm):                |                              |  |
| Depth (mm):                |                              |  |
| Gross Weight (kg):         |                              |  |
| Barcode:                   | 5056211849216                |  |
| Product Details            |                              |  |
| Country of Origin:         | China                        |  |
| Fitting Instruction:       | No                           |  |
| CE & UKCA <sup>.</sup>     | N/A                          |  |
| FSC Certified Materials:   | Yes                          |  |
| Colour:                    | Gloss Grey Mist              |  |
| Construction Method:       | Cam & Wood Dowel             |  |
| Construction Type:         | Rigid                        |  |
| Cabinet Finish:            | MFC Painted Gloss            |  |
| Fascia Finish:             | MFC Painted Gloss            |  |
| Cabinet Thickness (mm):    | 16                           |  |
| Fascia Thickness (mm):     | 18                           |  |
| Drawer Included:           | No                           |  |
| Drawer Type:               | Not Applicable               |  |
| No of Shelves:             | 0                            |  |
| Hinge Type:                | 95 Degree Clip-On Soft Close |  |
| Hinge Included:            | Yes, Supplied                |  |
| Adjustable Legs:           | No, Not Required             |  |
| Fixings Included:          | Yes                          |  |
| Handle Style:              | Contemporary                 |  |
| Waste Shroud:              | No                           |  |
| Handle Included:           | Yes, Supplied                |  |
| Handle Type:               | Wrapover                     |  |