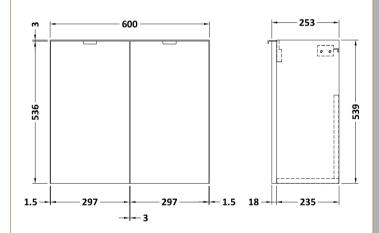

ROXOR

Sales Code: PMB404

**Description:** 1200 Straight Polymarble Basin

-603

| Product Dime       | ensions                                                 |                               |  |
|--------------------|---------------------------------------------------------|-------------------------------|--|
| Height (mm):       | 135                                                     |                               |  |
| Width (mm):        | 1203                                                    | 1203                          |  |
| Depth (mm):        | 255                                                     | 255                           |  |
| Nett Weight (kg)   | . 14                                                    |                               |  |
| Packaging Di       | mensions                                                |                               |  |
| Height (mm):       | 190                                                     | 190                           |  |
| Width (mm):        | 320                                                     | 320                           |  |
| Depth (mm):        | 1260                                                    | 1260                          |  |
| Gross Weight (k    | g): 14                                                  |                               |  |
| Packaging Da       | ta                                                      |                               |  |
| Box Colour:        | Brown Ca                                                | rdboard Box - Printed         |  |
| Box Qty:           | 1                                                       | 1                             |  |
| Label Size:        | 100 x 50                                                | 100 x 50                      |  |
| Label Colour:      | White Lab                                               | White Label                   |  |
| Label Qty:         | 2                                                       | 2                             |  |
| Outer Box Di       | mensions (If Applicable)                                |                               |  |
| Height (mm):       |                                                         |                               |  |
| Width (mm):        |                                                         |                               |  |
| Depth (mm):        |                                                         |                               |  |
| Gross Weight (k    | g):                                                     |                               |  |
| Barcode:           | 50552758                                                | 12440                         |  |
| Product Detai      | ils                                                     |                               |  |
| Country of Origi   | n: China                                                |                               |  |
| Fitting Instructio | n: No                                                   |                               |  |
| Certification: Cl  | E & UKCA: No WRAS: N                                    | /A WRAS No: N/A               |  |
| Product Material   | : Polymarb                                              | Polymarble                    |  |
| Fixing Supplied:   | No                                                      |                               |  |
| Pans/Bidets:       | Trap Style: Not Applicable                              | Includes Seat: Not Applicable |  |
| Seats:             | Seat Type: Not Applicable                               | Material: Not Applicable      |  |
|                    | Function: Not Applicable Hinge Type: Not Applicable     |                               |  |
|                    | Hinge Material: Not Applicab                            | le                            |  |
| Cisterns:          | Operating Type: Not Applicable Fittings: Not Applicable |                               |  |
|                    | Lever Type: Not Applicable                              |                               |  |
| Basins:            | Tap Hole: One Taphole                                   | Chain Stay Hole: No           |  |
|                    | Template: Not Required                                  | Waste Type Req: Slotted       |  |
|                    | Overflow Inc: Yes                                       | Overflow Cover: Yes           |  |
|                    | Inner Bowl Depth (mm): 103n                             |                               |  |