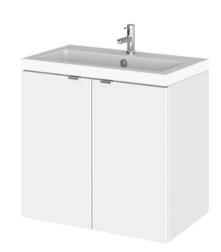

## TECHNICAL DATA SHEET

## ROXOR

Sales Code: CBI136 Description: 600 2-Door Wall Hung Unit & Basin





## **Packaging Details**

Barcode: 5056211819219

Sales Code: OFF166 Description: 600 Wall Hung 2-Door





| <b>Product Dimensions</b>            |                              |
|--------------------------------------|------------------------------|
| Height (mm):                         | 540                          |
| Width (mm):                          | 600                          |
| Depth (mm):                          | 353                          |
| Nett Weight (kg):                    | 13                           |
| Packaging Dimensions                 |                              |
| Height (mm):                         | 375                          |
| Width (mm):                          | 625                          |
| Depth (mm):                          |