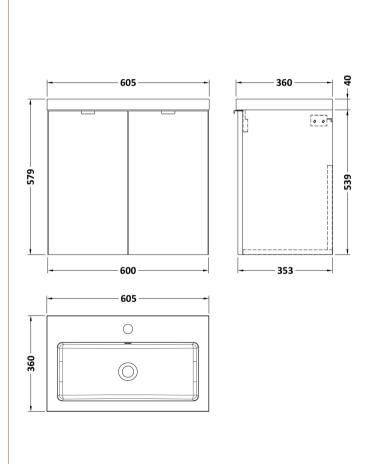

## **Packaging Details**

Barcode: 5056211819219

Sales Code: OFF166 Description: 600 Wall Hung 2-Door

| <b>Product Dimensions</b>            |                              |
|--------------------------------------|------------------------------|
| Height (mm):                         | 540                          |
| Width (mm):                          | 600                          |
| Depth (mm):                          | 353                          |
| Nett Weight (kg):                    | 13                           |
| Packaging Dimensions                 |                              |
| Height (mm):                         | 375                          |
| Width (mm):                          | 625                          |
| Depth (mm):                          | 560                          |
| Gross Weight (kg):                   | 13.5                         |
| Packaging Data                       |                              |
| Box Colour:                          | Brown Cardboard Box          |
| Box Qty:                             | 1                            |
| Label Size:                          | X                            |
| Label Colour:                        | White Label                  |
| Label Qty:                           | 0                            |
| <b>Outer Box Dimensions (If Appl</b> | icable)                      |
| Height (mm):                         |                              |
| Width (mm):                          |                              |
| Depth (mm):                          |                              |
| Gross Weight (kg):                   |                              |
| Barcode:                             | 5056211816478                |
| <b>Product Details</b>               |                              |
| Country of Origin:                   | China                        |
| Fitting Instruction:                 | No                           |
| CE & UKCA:                           | N/A                          |
| FSC Certified Materials:             | Yes                          |
| Colour:                              | Gloss White                  |
| Construction Method:                 | Cam & Wood Dowel             |
| Construction Type:                   | Rigid                        |
| Cabinet Finish:                      | MFC Painted Gloss            |
| Fascia Finish:                       | MFC Painted Gloss            |
| Cabinet Thickness (mm):              | 16                           |
| Fascia Thickness (mm):               | 18                           |
| Drawer Included:                     | No                           |
| Drawer Type:                         | Not Applicable               |
| No of Shelves:                       | 0                            |
| Hinge Type:                          | 95 Degree Clip-On Soft Close |
| Hinge Included:                      | Yes, Supplied                |
| Adjustable Legs:                     | No, Not Required             |
| Fixings Included:                    | Yes                          |
| Handle Style:                        | Modern                       |
| Waste Shroud:                        | No                           |
| Handle Included:                     | Yes, Supplied                |

Wrapover

Handle Type:

Sales Code: PMB313 Description: 600 Rear Tap Basin 1Th

| <b>Product Dime</b>  | nsions                                                   |
|----------------------|----------------------------------------------------------|
| Height (mm):         | 355                                                      |
| Width (mm):          | 603                                                      |
| Depth (mm):          | 135                                                      |
| Nett Weight (kg)     | 9.66                                                     |
| Packaging Dir        | mensions                                                 |
| Height (mm):         | 410                                                      |
| Width (mm):          | 200                                                      |
| Depth (mm):          | 650                                                      |
| Gross Weight (kg     | g): 9.66                                                 |
| Packaging Da         | ta                                                       |
| Box Colour:          | Brown Cardboard Box - Printed                            |
| Box Qty:             | 1                                                        |
| Label Size:          | 100 x 50                                                 |
| Label Colour:        | White Label                                              |
| Label Qty:           | 2                                                        |
| Outer Box Dir        | mensions (If Applicable)                                 |
| Height (mm):         | · • • • • • • • • • • • • • • • • • • •                  |
| Width (mm):          |                                                          |
| Depth (mm):          |                                                          |
| Gross Weight (kg     | g):                                                      |
| Barcode:             | 5055369071982                                            |
| <b>Product Detai</b> | ls                                                       |
| Country of Origin    | n: China                                                 |
| Fitting Instructio   |                                                          |
| Certification: CI    | E & UKCA: Yes WRAS: N/A WRAS No: N/A                     |
| Product Material     | : Polymarble                                             |
| Fixing Supplied:     |                                                          |
| 1 Milig Supplied.    |                                                          |
| D (D: 1 )            |                                                          |
| Pans/Bidets:         | Trap Style: Not Applicable Includes Seat: Not Applicable |
|                      |                                                          |
| Seats:               | Seat Type: Not Applicable Material: Not Applicable       |
|                      | Function: Not Applicable Hinge Type: Not Applicable      |
|                      | Hinge Material: Not Applicable                           |
|                      |                                                          |
| Cisterns:            | Operating Type: Not Applicable Fittings: Not Applicable  |
|                      | Lever Type: Not Applicable                               |
|                      |                                                          |
| Basins:              | Tap Hole: One Taphole Chain Stay Hole: No                |
|                      | Template: Not Required Waste Type Req: Slotted           |
|                      | Overflow Inc: Yes Overflow Cover: Yes                    |
|                      | Inner Bowl Depth (mm): 103mm                             |
|                      |                                                          |