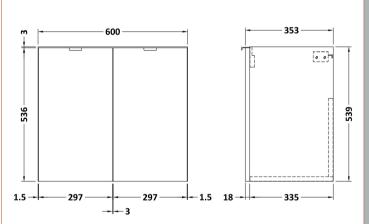

## **Packaging Details**

Barcode: 5056211819219

Sales Code: OFF166 Description: 600 Wall Hung 2-Door

| <b>Product Dimensions</b>            |                              |
|--------------------------------------|------------------------------|
| Height (mm):                         | 540                          |
| Width (mm):                          | 600                          |
| Depth (mm):                          | 353                          |
| Nett Weight (kg):                    | 13                           |
| Packaging Dimensions                 |                              |
| Height (mm):                         | 375                          |
| Width (mm):                          | 625                          |
| Depth (mm):                          | 560                          |
| Gross Weight (kg):                   | 13.5                         |
| Packaging Data                       |                              |
| Box Colour:                          | Brown Cardboard Box          |
| Box Qty:                             | 1                            |
| Label Size:                          | X                            |
| Label Colour:                        | White Label                  |
| Label Qty:                           | 0                            |
| <b>Outer Box Dimensions (If Appl</b> | icable)                      |
| Height (mm):                         |                              |
| Width (mm):                          |                              |
| Depth (mm):                          |                              |
| Gross Weight (kg):                   |                              |
| Barcode:                             | 5056211816478                |
| <b>Product Details</b>               |                              |
| Country of Origin:                   | China                        |
| Fitting Instruction:                 | No                           |
| CE & UKCA:                           | N/A                          |
| FSC Certified Materials:             | Yes                          |
| Colour:                              | Gloss White                  |
| Construction Method:                 | Cam & Wood Dowel             |
| Construction Type:                   | Rigid                        |
| Cabinet Finish:                      | MFC Painted Gloss            |
| Fascia Finish:                       | MFC Painted Gloss            |
| Cabinet Thickness (mm):              | 16                           |
| Fascia Thickness (mm):               | 18                           |
| Drawer Included:                     | No                           |
| Drawer Type:                         | Not Applicable               |
| No of Shelves:                       | 0                            |
| Hinge Type:                          | 95 Degree Clip-On Soft Close |
| Hinge Included:                      | Yes, Supplied                |
| Adjustable Legs:                     | No, Not Required             |
| Fixings Included:                    | Yes                          |
| Handle Style:                        | Modern                       |
| Waste Shroud:                        | No                           |
| Handle Included:                     | Yes, Supplied                |