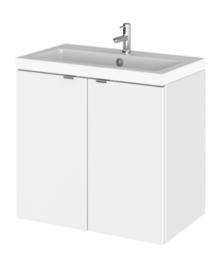

## TECHNICAL DATA SHEET

## ROXOR

Sales Code: CBI136 Description: 600 2-Door Wall Hung Unit & Basin





## **Packaging Details**

Barcode: 5056211819219

Sales Code: OFF166 Description: 600 Wall Hung 2-Door





| <b>Product Dimensions</b>            |                              |
|--------------------------------------|------------------------------|
| Height (mm):                         | 540                          |
| Width (mm):                          | 600                          |
| Depth (mm):                          | 353                          |
| Nett Weight (kg):                    | 13                           |
| Packaging Dimensions                 |                              |
| Height (mm):                         | 375                          |
| Width (mm):                          | 625                          |
| Depth (mm):                          | 560                          |
| Gross Weight (kg):                   | 13.5                         |
| Pa