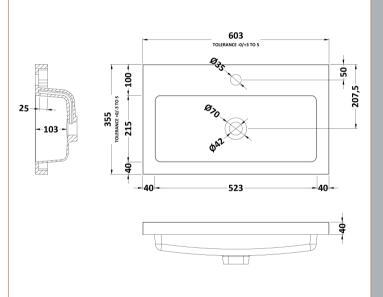

Wrapover

Handle Type:

Sales Code: PMB313 Description: 600 Rear Tap Basin 1Th

| <b>Product Dime</b>  | nsions                                                   |
|----------------------|----------------------------------------------------------|
| Height (mm):         | 355                                                      |
| Width (mm):          | 603                                                      |
| Depth (mm):          | 135                                                      |
| Nett Weight (kg)     | 9.66                                                     |
| Packaging Dir        | mensions                                                 |
| Height (mm):         | 410                                                      |
| Width (mm):          | 200                                                      |
| Depth (mm):          | 650                                                      |
| Gross Weight (kg     | g): 9.66                                                 |
| Packaging Da         | ta                                                       |
| Box Colour:          | Brown Cardboard Box - Printed                            |
| Box Qty:             | 1                                                        |
| Label Size:          | 100 x 50                                                 |
| Label Colour:        | White Label                                              |
| Label Qty:           | 2                                                        |
| Outer Box Dir        | mensions (If Applicable)                                 |
| Height (mm):         | · • • • • • • • • • • • • • • • • • • •                  |
| Width (mm):          |                                                          |
| Depth (mm):          |                                                          |
| Gross Weight (kg     | g):                                                      |
| Barcode:             | 5055369071982                                            |
| <b>Product Detai</b> | ls                                                       |
| Country of Origin    | n: China                                                 |
| Fitting Instructio   |                                                          |
| Certification: CI    | E & UKCA: Yes WRAS: N/A WRAS No: N/A                     |
| Product Material     | : Polymarble                                             |
| Fixing Supplied:     |                                                          |
| 1 Milig Supplied.    |                                                          |
| D (D: 1 )            |                                                          |
| Pans/Bidets:         | Trap Style: Not Applicable Includes Seat: Not Applicable |
|                      |                                                          |
| Seats:               | Seat Type: Not Applicable Material: Not Applicable       |
|                      | Function: Not Applicable Hinge Type: Not Applicable      |
|                      | Hinge Material: Not Applicable                           |
|                      |                                                          |
| Cisterns:            | Operating Type: Not Applicable Fittings: Not Applicable  |
|                      | Lever Type: Not Applicable                               |
|                      |                                                          |
| Basins:              | Tap Hole: One Taphole Chain Stay Hole: No                |
|                      | Template: Not Required Waste Type Req: Slotted           |
|                      | Overflow Inc: Yes Overflow Cover: Yes                    |
|                      | Inner Bowl Depth (mm): 103mm                             |
|                      |                                                          |