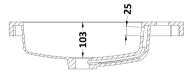

## TECHNICAL DATA SHEET

ROXOR

Sales Code: PMB302

**Description:** 500 Side Tap Basin 1Th (502.5X255x40)

| Product Dime         | nsions                                                   |  |
|----------------------|----------------------------------------------------------|--|
| Height (mm):         | 255                                                      |  |
| Width (mm):          | 503                                                      |  |
| Depth (mm):          | 135                                                      |  |
| Nett Weight (kg):    | 8                                                        |  |
| <b>Packaging Din</b> | nensions                                                 |  |
| Height (mm):         | 305                                                      |  |
| Width (mm):          | 205                                                      |  |
| Depth (mm):          | 555                                                      |  |
| Gross Weight (kg     | ): 8                                                     |  |
| Packaging Dat        | a                                                        |  |
| Box Colour:          | Brown Cardboard Box - Printed                            |  |
| Box Qty:             | 1                                                        |  |
| Label Size:          | 100 x 50                                                 |  |
| Label Colour:        | White Label                                              |  |
| Label Qty:           | 2                                                        |  |
| Outer Box Din        | nensions (If Applicable)                                 |  |
| Height (mm):         |                                                          |  |
| Width (mm):          |                                                          |  |
| Depth (mm):          |                                                          |  |
| Gross Weight (kg     | ):                                                       |  |
| Barcode:             | 5055369063031                                            |  |
| Product Detail       | S                                                        |  |
| Country of Origin    | n: China                                                 |  |
| Fitting Instruction  |                                                          |  |
| Certification: CE    |                                                          |  |
| Product Material:    | Polymarble                                               |  |
| Fixing Supplied:     | No                                                       |  |
|                      |                                                          |  |
| Pans/Bidets:         | Trap Style: Not Applicable Includes Seat: Not Applicable |  |
| Seats:               | Seat Type: Not Applicable Material: Not Applicable       |  |
|                      | Function: Not Applicable Hinge Type: Not Applicable      |  |
|                      | Hinge Material: Not Applicable                           |  |
| Cietarr              | Operating Type: Not Applicable                           |  |
| Cisterns:            | Operating Type: Not Applicable Fittings: Not Applicable  |  |
|                      | Lever Type: Not Applicable                               |  |
| Basins:              | Tap Hole: One Taphole Chain Stay Hole: No                |  |
|                      | Template: Not Required Waste Type Req: Slotted           |  |
|                      | Overflow Inc: Yes Overflow Cover: Yes                    |  |
|                      | Inner Bowl Depth (mm): 103mm                             |  |