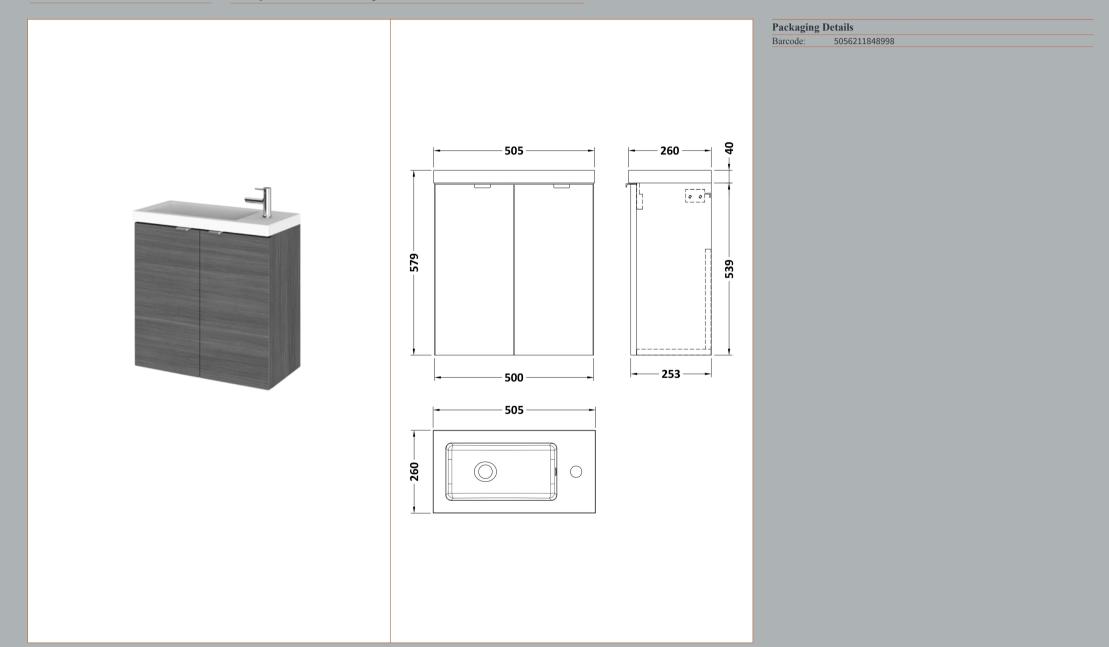

## TECHNICAL DATA SHEET

**Description:** 500 2-Door Wall Hung Unit & Basin

## TECHNICAL DATA SHEET

ROXOR

Sales Code: OFF534

**Description:** 500 2-Door Wall Hung Unit (255mm)

| Product Dimensions         |                              |
|----------------------------|------------------------------|
| Height (mm):               | 540                          |
| Width (mm):                | 500                          |
| Depth (mm):                | 253                          |
| Nett Weight (kg):          | 9.5                          |
| Packaging Dimensions       |                              |
| Height (mm):               | 560                          |
| Width (mm):                | 520                          |
| Depth (mm):                | 275                          |
| Gross Weight (kg):         | 10                           |
| Packaging Data             |                              |
| Box Colour:                | Brown Cardboard Box          |
| Box Qty:                   | 1                            |
| Label Size:                | 100 x 50                     |
| Label Colour:              | White Label                  |
| Label Qty:                 | 2                            |
| Outer Box Dimensions (If A | Applicable)                  |
| Height (mm):               |                              |
| Width (mm):                |                              |
| Depth (mm):                |                              |
| Gross Weight (kg):         |                              |
| Barcode:                   | 5056211848691                |
| Product Details            |                              |
| Country of Origin:         | United Kingdom               |
| Fitting Instruction:       | No                           |
| CE & UKCA:                 | N/A                          |
| FSC Certified Materials:   | Yes                          |
| Colour:                    | Anthracite Woodgrain         |
| Construction Method:       | Cam & Wood Dowel             |
| Construction Type:         | Rigid                        |
| Cabinet Finish:            | MFC Textured Woodgrain       |
| Fascia Finish:             | MFC Textured Woodgrain       |
| Cabinet Thickness (mm):    | 18                           |
| Fascia Thickness (mm):     | 18                           |
| Drawer Included:           | No                           |
| Drawer Type:               | Not Applicable               |
| No of Shelves:             | 0                            |
| Hinge Type:                | 95 Degree Clip-On Soft Close |
| Hinge Included:            | Yes, Supplied                |
| Adjustable Legs:           | No, Not Required             |
| Fixings Included:          | Yes                          |
| Handle Style:              | Modern                       |
| Waste Shroud:              | No                           |
| Handle Included:           | Yes, Supplied                |
| Handle Type:               | Wrapover                     |

## TECHNICAL DATA SHEET

ROXOR

Sales Code: PMB302

**Description:** 500 Side Tap Basin 1Th (502.5X255x40)

| Product Dime         | nsions                                                   |  |
|----------------------|----------------------------------------------------------|--|
| Height (mm):         | 255                                                      |  |
| Width (mm):          | 503                                                      |  |
| Depth (mm):          | 135                                                      |  |
| Nett Weight (kg):    | 8                                                        |  |
| <b>Packaging Din</b> | nensions                                                 |  |
| Height (mm):         | 305                                                      |  |
| Width (mm):          | 205                                                      |  |
| Depth (mm):          | 555                                                      |  |
| Gross Weight (kg     | ): 8                                                     |  |
| Packaging Dat        | a                                                        |  |
| Box Colour:          | Brown Cardboard Box - Printed                            |  |
| Box Qty:             | 1                                                        |  |
| Label Size:          | 100 x 50                                                 |  |
| Label Colour:        | White Label                                              |  |
| Label Qty:           | 2                                                        |  |
| Outer Box Din        | nensions (If Applicable)                                 |  |
| Height (mm):         |                                                          |  |
| Width (mm):          |                                                          |  |
| Depth (mm):          |                                                          |  |
| Gross Weight (kg     | ):                                                       |  |
| Barcode:             | 5055369063031                                            |  |
| Product Detail       | S                                                        |  |
| Country of Origin    | n: China                                                 |  |
| Fitting Instruction  |                                                          |  |
| Certification: CE    |                                                          |  |
| Product Material:    | Polymarble                                               |  |
| Fixing Supplied:     | No                                                       |  |
|                      |                                                          |  |
| Pans/Bidets:         | Trap Style: Not Applicable Includes Seat: Not Applicable |  |
| Seats:               | Seat Type: Not Applicable Material: Not Applicable       |  |
|                      | Function: Not Applicable Hinge Type: Not Applicable      |  |
|                      | Hinge Material: Not Applicable                           |  |
| Cietarr              | Operating Type: Not Applicable                           |  |
| Cisterns:            | Operating Type: Not Applicable Fittings: Not Applicable  |  |
|                      | Lever Type: Not Applicable                               |  |
| Basins:              | Tap Hole: One Taphole Chain Stay Hole: No                |  |
|                      | Template: Not Required Waste Type Req: Slotted           |  |
|                      | Overflow Inc: Yes Overflow Cover: Yes                    |  |
|                      | Inner Bowl Depth (mm): 103mm                             |  |