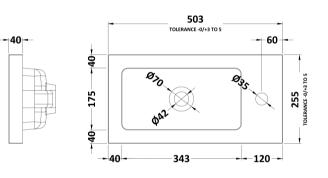

## TECHNICAL DATA SHEET

ROXOR

Sales Code: PMB302

**Description:** 500 Side Tap Basin 1Th (502.5X255x40)

| Product Dime         | nsions                                                   |  |
|----------------------|----------------------------------------------------------|--|
| Height (mm):         | 255                                                      |  |
| Width (mm):          | 503                                                      |  |
| Depth (mm):          | 135                                                      |  |
| Nett Weight (kg):    | 8                                                        |  |
| <b>Packaging Din</b> | nensions                                                 |  |
| Height (mm):         | 305                                                      |  |
| Width (mm):          | 205                                                      |  |
| Depth (mm):          | 555                                                      |  |
| Gross Weight (kg     | ): 8                                                     |  |
| Packaging Dat        | a                                                        |  |
| Box Colour:          | Brown Cardboard Box - Printed                            |  |
| Box Qty:             | 1                                                        |  |
| Label Size:          | 100 x 50                                                 |  |
| Label Colour:        | White Label                                              |  |
| Label Qty:           | 2                                                        |  |
| Outer Box Din        | nensions (If Applicable)                                 |  |
| Height (mm):         |                                                          |  |
| Width (mm):          |                                                          |  |
| Depth (mm):          |                                                          |  |
| Gross Weight (kg     | ):                                                       |  |
| Barcode:             | 5055369063031                                            |  |
| Product Detail       | S                                                        |  |
| Country of Origin    | n: China                                                 |  |
| Fitting Instruction  |                                                          |  |
| Certification: CE    |                                                          |  |
| Product Material:    | Polymarble                                               |  |
| Fixing Supplied:     | No                                                       |  |
|                      |                                                          |  |
| Pans/Bidets:         | Trap Style: Not Applicable Includes Seat: Not Applicable |  |
| Seats:               | Seat Type: Not Applicable Material: Not Applicable       |  |
|                      | Function: Not Applicable Hinge Type: Not Applicable      |  |
|                      | Hinge Material: Not Applicable                           |  |
| Cietarr              | Operating Type: Not Applicable                           |  |
| Cisterns:            | Operating Type: Not Applicable Fittings: Not Applicable  |  |
|                      | Lever Type: Not Applicable                               |  |
| Basins:              | Tap Hole: One Taphole Chain Stay Hole: No                |  |
|                      | Template: Not Required Waste Type Req: Slotted           |  |
|                      | Overflow Inc: Yes Overflow Cover: Yes                    |  |
|                      | Inner Bowl Depth (mm): 103mm                             |  |