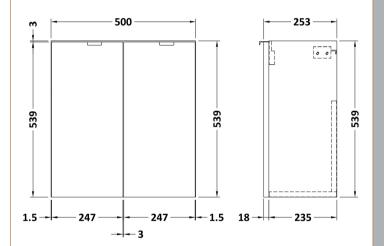

## TECHNICAL DATA SHEET

ROXOR

Sales Code: OFF534

**Description:** 500 2-Door Wall Hung Unit (255mm)

| Product Dimensions         |                              |
|----------------------------|------------------------------|
| Height (mm):               | 540                          |
| Width (mm):                | 500                          |
| Depth (mm):                | 253                          |
| Nett Weight (kg):          | 9.5                          |
| Packaging Dimensions       |                              |
| Height (mm):               | 560                          |
| Width (mm):                | 520                          |
| Depth (mm):                | 275                          |
| Gross Weight (kg):         | 10                           |
| Packaging Data             |                              |
| Box Colour:                | Brown Cardboard Box          |
| Box Qty:                   | 1                            |
| Label Size:                | 100 x 50                     |
| Label Colour:              | White Label                  |
| Label Qty:                 | 2                            |
| Outer Box Dimensions (If A | Applicable)                  |
| Height (mm):               |                              |
| Width (mm):                |                              |
| Depth (mm):                |                              |
| Gross Weight (kg):         |                              |
| Barcode:                   | 5056211848691                |
| Product Details            |                              |
| Country of Origin:         | United Kingdom               |
| Fitting Instruction:       | No                           |
| CE & UKCA:                 | N/A                          |
| FSC Certified Materials:   | Yes                          |
| Colour:                    | Anthracite Woodgrain         |
| Construction Method:       | Cam & Wood Dowel             |
| Construction Type:         | Rigid                        |
| Cabinet Finish:            | MFC Textured Woodgrain       |
| Fascia Finish:             | MFC Textured Woodgrain       |
| Cabinet Thickness (mm):    | 18                           |
| Fascia Thickness (mm):     | 18                           |
| Drawer Included:           | No                           |
| Drawer Type:               | Not Applicable               |
| No of Shelves:             | 0                            |
| Hinge Type:                | 95 Degree Clip-On Soft Close |
| Hinge Included:            | Yes, Supplied                |
| Adjustable Legs:           | No, Not Required             |
| Fixings Included:          | Yes                          |
| Handle Style:              | Modern                       |
| Waste Shroud:              | No                           |
| Handle Included:           | Yes, Supplied                |
| Handle Type:               | Wrapover                     |