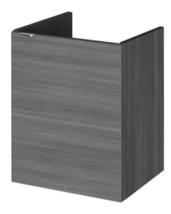

## **Packaging Details**

Barcode: 5056211849056

Sales Code: OFF533 Description: 400 1-Door Wall Hung Unit (355mm)

| <b>Product Dimensions</b>         |                              |  |  |
|-----------------------------------|------------------------------|--|--|
| Height (mm):                      | 540                          |  |  |
| Width (mm):                       | 400                          |  |  |
| Depth (mm):                       | 353                          |  |  |
| Nett Weight (kg):                 | 9.5                          |  |  |
| <b>Packaging Dimensions</b>       |                              |  |  |
| Height (mm):                      | 560                          |  |  |
| Width (mm):                       | 420                          |  |  |
| Depth (mm):                       | 375                          |  |  |
| Gross Weight (kg):                | 10                           |  |  |
| Packaging Data                    |                              |  |  |
| Box Colour:                       | Brown Cardboard Box          |  |  |
| Box Qty:                          | 1                            |  |  |
| Label Size:                       | 100 x 50                     |  |  |
| Label Colour:                     | White Label                  |  |  |
| Label Qty:                        | 2                            |  |  |
| <b>Outer Box Dimensions (If A</b> | Applicable)                  |  |  |
| Height (mm):                      |                              |  |  |
| Width (mm):                       |                              |  |  |
| Depth (mm):                       |                              |  |  |
| Gross Weight (kg):                |                              |  |  |
| Barcode:                          | 5056211848752                |  |  |
| <b>Product Details</b>            |                              |  |  |
| Country of Origin:                | United Kingdom               |  |  |
| Fitting Instruction:              | No                           |  |  |
| CE & UKCA:                        | N/A                          |  |  |
| FSC Certified Materials:          | Yes                          |  |  |
| Colour:                           | Anthracite Woodgrain         |  |  |
| Construction Method:              | Cam & Wood Dowel             |  |  |
| Construction Type:                | Rigid                        |  |  |
| Cabinet Finish:                   | MFC Textured Woodgrain       |  |  |
| Fascia Finish:                    | MFC Textured Woodgrain       |  |  |
| Cabinet Thickness (mm):           | 18                           |  |  |
| Fascia Thickness (mm):            | 18                           |  |  |
| Drawer Included:                  | No                           |  |  |
| Drawer Type:                      | Not Applicable               |  |  |
| No of Shelves:                    | 0                            |  |  |
| Hinge Type:                       | 95 Degree Clip-On Soft Close |  |  |
| Hinge Included:                   | Yes, Supplied                |  |  |
| Adjustable Legs:                  | No, Not Required             |  |  |
| Fixings Included:                 | Yes                          |  |  |
| Handle Style:                     | Modern                       |  |  |
| Waste Shroud:                     | No                           |  |  |
| Handle Included:                  | Yes, Supplied                |  |  |