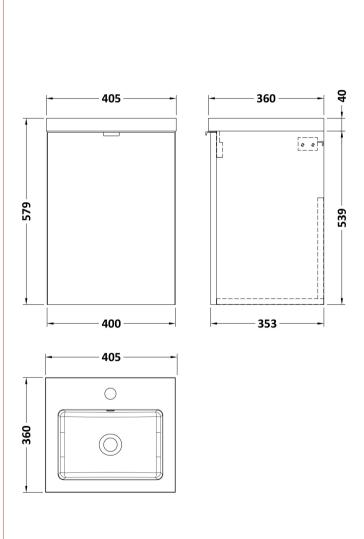

## **Packaging Details**

Barcode: 5056211849056

Sales Code: OFF533 Description: 400 1-Door Wall Hung Unit (355mm)

| <b>Product Dimensions</b>         |                              |  |  |
|-----------------------------------|------------------------------|--|--|
| Height (mm):                      | 540                          |  |  |
| Width (mm):                       | 400                          |  |  |
| Depth (mm):                       | 353                          |  |  |
| Nett Weight (kg):                 | 9.5                          |  |  |
| <b>Packaging Dimensions</b>       |                              |  |  |
| Height (mm):                      | 560                          |  |  |
| Width (mm):                       | 420                          |  |  |
| Depth (mm):                       | 375                          |  |  |
| Gross Weight (kg):                | 10                           |  |  |
| Packaging Data                    |                              |  |  |
| Box Colour:                       | Brown Cardboard Box          |  |  |
| Box Qty:                          | 1                            |  |  |
| Label Size:                       | 100 x 50                     |  |  |
| Label Colour:                     | White Label                  |  |  |
| Label Qty:                        | 2                            |  |  |
| <b>Outer Box Dimensions (If A</b> | Applicable)                  |  |  |
| Height (mm):                      |                              |  |  |
| Width (mm):                       |                              |  |  |
| Depth (mm):                       |                              |  |  |
| Gross Weight (kg):                |                              |  |  |
| Barcode:                          | 5056211848752                |  |  |
| <b>Product Details</b>            |                              |  |  |
| Country of Origin:                | United Kingdom               |  |  |
| Fitting Instruction:              | No                           |  |  |
| CE & UKCA:                        | N/A                          |  |  |
| FSC Certified Materials:          | Yes                          |  |  |
| Colour:                           | Anthracite Woodgrain         |  |  |
| Construction Method:              | Cam & Wood Dowel             |  |  |
| Construction Type:                | Rigid                        |  |  |
| Cabinet Finish:                   | MFC Textured Woodgrain       |  |  |
| Fascia Finish:                    | MFC Textured Woodgrain       |  |  |
| Cabinet Thickness (mm):           | 18                           |  |  |
| Fascia Thickness (mm):            | 18                           |  |  |
| Drawer Included:                  | No                           |  |  |
| Drawer Type:                      | Not Applicable               |  |  |
| No of Shelves:                    | 0                            |  |  |
| Hinge Type:                       | 95 Degree Clip-On Soft Close |  |  |
| Hinge Included:                   | Yes, Supplied                |  |  |
| Adjustable Legs:                  | No, Not Required             |  |  |
| Fixings Included:                 | Yes                          |  |  |
| Handle Style:                     | Modern                       |  |  |
| Waste Shroud:                     | No                           |  |  |
| Handle Included:                  | Yes, Supplied                |  |  |