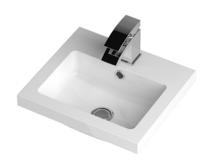

Sales Code: CBI539 Description: 400 1-Door Wall Hung Unit & Basin

Wrapover

Handle Type:

Sales Code: PMB311 Description: 400 Rear Tap Basin 1Th

| D 1 ( D'                                                       | •                                                   |                               |                               |  |
|----------------------------------------------------------------|-----------------------------------------------------|-------------------------------|-------------------------------|--|
| Product Dimen                                                  |                                                     |                               |                               |  |
| Height (mm):                                                   |                                                     | 355                           |                               |  |
| Width (mm):                                                    |                                                     | 403                           |                               |  |
| Depth (mm):                                                    |                                                     | 135                           |                               |  |
| Nett Weight (kg):                                              |                                                     | .01                           |                               |  |
| Packaging Dim                                                  |                                                     |                               |                               |  |
| Height (mm):                                                   |                                                     | 550                           |                               |  |
| Width (mm):                                                    |                                                     | 450                           |                               |  |
| Depth (mm):                                                    |                                                     | 420                           |                               |  |
| Gross Weight (kg):                                             |                                                     | 6.01                          |                               |  |
| <b>Packaging Data</b>                                          | a                                                   |                               |                               |  |
| Box Colour:                                                    |                                                     | Brown Cardboard Box - Printed |                               |  |
| Box Qty:                                                       |                                                     | 1                             |                               |  |
| Label Size:                                                    |                                                     | 100 x 50                      |                               |  |
| Label Colour:                                                  |                                                     | White Label                   |                               |  |
| Label Qty:                                                     |                                                     | 2                             |                               |  |
| <b>Outer Box Dim</b>                                           | ensions (If Applic                                  | able)                         |                               |  |
| Height (mm):                                                   |                                                     |                               |                               |  |
| Width (mm):                                                    |                                                     |                               |                               |  |
| Depth (mm):                                                    |                                                     |                               |                               |  |
| Gross Weight (kg)                                              |                                                     |                               |                               |  |
| Barcode:                                                       | 5                                                   | 5055369071968                 |                               |  |
| <b>Product Details</b>                                         | 3                                                   |                               |                               |  |
| Country of Origin:                                             |                                                     | China                         |                               |  |
| Fitting Instruction:                                           |                                                     | No                            |                               |  |
| Certification: CE & UKCA: Yes W                                |                                                     | RAS: N/A                      | WRAS No: N/A                  |  |
| Product Material:                                              |                                                     | olymarble                     |                               |  |
| Fixing Supplied:                                               |                                                     | 0                             |                               |  |
|                                                                |                                                     |                               |                               |  |
| Pans/Bidets:                                                   | Trap Style: Not Appl                                | icable                        | Includes Seat: Not Applicable |  |
| Seats:                                                         | Seat Type: Not Appli                                | cable                         | Material: Not Applicable      |  |
|                                                                | Function: Not Applicable Hinge Type: Not Applicable |                               |                               |  |
|                                                                | Hinge Material: Not Applicable                      |                               |                               |  |
|                                                                | 14007                                               | тррпсавте                     |                               |  |
| C* /                                                           | O ( T No.                                           | A 1 l. l .                    | E'm' Mark It II               |  |
| Cisterns: Operating Type: Not Applicable Fittings: Not Applica |                                                     |                               |                               |  |
|                                                                | Lever Type: Not App                                 | licable                       |                               |  |
| Basins:                                                        | Tap Hole: One Taph                                  | ole                           | Chain Stay Hole: No           |  |
|                                                                | Template: Not Requi                                 |                               | Waste Type Reg: Slotted       |  |
|                                                                | Overflow Inc: Yes                                   |                               | Overflow Cover: Yes           |  |
|                                                                | Inner Bowl Depth (mm): 103mm                        |                               |                               |  |