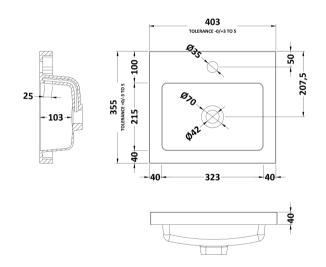

Wrapover

Handle Type:

Sales Code: PMB311 Description: 400 Rear Tap Basin 1Th

| D 1 ( D'                                                       | •                                                   |                               |                               |  |
|----------------------------------------------------------------|-----------------------------------------------------|-------------------------------|-------------------------------|--|
| Product Dimen                                                  |                                                     |                               |                               |  |
| Height (mm):                                                   |                                                     | 355                           |                               |  |
| Width (mm):                                                    |                                                     | 403                           |                               |  |
| Depth (mm):                                                    |                                                     | 135                           |                               |  |
| Nett Weight (kg):                                              |                                                     | .01                           |                               |  |
| Packaging Dim                                                  |                                                     |                               |                               |  |
| Height (mm):                                                   |                                                     | 550                           |                               |  |
| Width (mm):                                                    |                                                     | 450                           |                               |  |
| Depth (mm):                                                    |                                                     | 420                           |                               |  |
| Gross Weight (kg):                                             |                                                     | 6.01                          |                               |  |
| <b>Packaging Data</b>                                          | a                                                   |                               |                               |  |
| Box Colour:                                                    |                                                     | Brown Cardboard Box - Printed |                               |  |
| Box Qty:                                                       |                                                     | 1                             |                               |  |
| Label Size:                                                    |                                                     | 100 x 50                      |                               |  |
| Label Colour:                                                  |                                                     | White Label                   |                               |  |
| Label Qty:                                                     |                                                     | 2                             |                               |  |
| <b>Outer Box Dim</b>                                           | ensions (If Applic                                  | able)                         |                               |  |
| Height (mm):                                                   |                                                     |                               |                               |  |
| Width (mm):                                                    |                                                     |                               |                               |  |
| Depth (mm):                                                    |                                                     |                               |                               |  |
| Gross Weight (kg)                                              |                                                     |                               |                               |  |
| Barcode:                                                       | 5                                                   | 5055369071968                 |                               |  |
| <b>Product Details</b>                                         | 3                                                   |                               |                               |  |
| Country of Origin:                                             |                                                     | China                         |                               |  |
| Fitting Instruction:                                           |                                                     | No                            |                               |  |
| Certification: CE & UKCA: Yes W                                |                                                     | RAS: N/A                      | WRAS No: N/A                  |  |
| Product Material:                                              |                                                     | olymarble                     |                               |  |
| Fixing Supplied:                                               |                                                     | 0                             |                               |  |
|                                                                |                                                     |                               |                               |  |
| Pans/Bidets:                                                   | Trap Style: Not Appl                                | icable                        | Includes Seat: Not Applicable |  |
| Seats:                                                         | Seat Type: Not Appli                                | cable                         | Material: Not Applicable      |  |
|                                                                | Function: Not Applicable Hinge Type: Not Applicable |                               |                               |  |
|                                                                | Hinge Material: Not Applicable                      |                               |                               |  |
|                                                                | 14007                                               | тррпсавте                     |                               |  |
| C* /                                                           | O ( T No.                                           | A 1 l. l .                    | E'm' Mark It II               |  |
| Cisterns: Operating Type: Not Applicable Fittings: Not Applica |                                                     |                               |                               |  |
|                                                                | Lever Type: Not App                                 | licable                       |                               |  |
| Basins:                                                        | Tap Hole: One Taph                                  | ole                           | Chain Stay Hole: No           |  |
|                                                                | Template: Not Requi                                 |                               | Waste Type Reg: Slotted       |  |
|                                                                | Overflow Inc: Yes                                   |                               | Overflow Cover: Yes           |  |
|                                                                | Inner Bowl Depth (mm): 103mm                        |                               |                               |  |