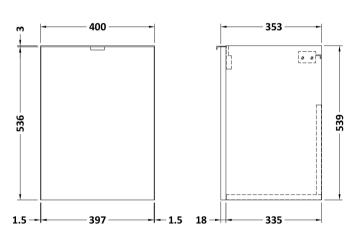

## **Packaging Details**

Barcode: 5056211849056

Sales Code: OFF533 Description: 400 1-Door Wall Hung Unit (355mm)

| <b>Product Dimensions</b>         |                              |  |  |
|-----------------------------------|------------------------------|--|--|
| Height (mm):                      | 540                          |  |  |
| Width (mm):                       | 400                          |  |  |
| Depth (mm):                       | 353                          |  |  |
| Nett Weight (kg):                 | 9.5                          |  |  |
| <b>Packaging Dimensions</b>       |                              |  |  |
| Height (mm):                      | 560                          |  |  |
| Width (mm):                       | 420                          |  |  |
| Depth (mm):                       | 375                          |  |  |
| Gross Weight (kg):                | 10                           |  |  |
| Packaging Data                    |                              |  |  |
| Box Colour:                       | Brown Cardboard Box          |  |  |
| Box Qty:                          | 1                            |  |  |
| Label Size:                       | 100 x 50                     |  |  |
| Label Colour:                     | White Label                  |  |  |
| Label Qty:                        | 2                            |  |  |
| <b>Outer Box Dimensions (If A</b> | Applicable)                  |  |  |
| Height (mm):                      |                              |  |  |
| Width (mm):                       |                              |  |  |
| Depth (mm):                       |                              |  |  |
| Gross Weight (kg):                |                              |  |  |
| Barcode:                          | 5056211848752                |  |  |
| <b>Product Details</b>            |                              |  |  |
| Country of Origin:                | United Kingdom               |  |  |
| Fitting Instruction:              | No                           |  |  |
| CE & UKCA:                        | N/A                          |  |  |
| FSC Certified Materials:          | Yes                          |  |  |
| Colour:                           | Anthracite Woodgrain         |  |  |
| Construction Method:              | Cam & Wood Dowel             |  |  |
| Construction Type:                | Rigid                        |  |  |
| Cabinet Finish:                   | MFC Textured Woodgrain       |  |  |
| Fascia Finish:                    | MFC Textured Woodgrain       |  |  |
| Cabinet Thickness (mm):           | 18                           |  |  |
| Fascia Thickness (mm):            | 18                           |  |  |
| Drawer Included:                  | No                           |  |  |
| Drawer Type:                      | Not Applicable               |  |  |
| No of Shelves:                    | 0                            |  |  |
| Hinge Type:                       | 95 Degree Clip-On Soft Close |  |  |
| Hinge Included:                   | Yes, Supplied                |  |  |
| Adjustable Legs:                  | No, Not Required             |  |  |
| Fixings Included:                 | Yes                          |  |  |
| Handle Style:                     | Modern                       |  |  |
| Waste Shroud:                     | No                           |  |  |
| Handle Included:                  | Yes, Supplied                |  |  |