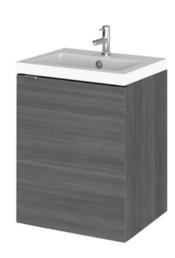

Sales Code: CBI539 Description: 400 1-Door Wall Hung Unit & Basin





## **Packaging Details**

Barcode: 5056211849056

Sales Code: OFF533 Description: 400 1-Door Wall Hung Unit (355mm)





| <b>Product Dimensions</b>         |                              |  |  |
|-----------------------------------|------------------------------|--|--|
| Height (mm):                      | 540                          |  |  |
| Width (mm):                       | 400                          |  |  |
| Depth (mm):                       | 353                          |  |  |
| Nett Weight (kg):                 | 9.5                          |  |  |
| <b>Packaging Dimensions</b>       |                              |  |  |
| Height (mm):                      | 560                          |  |  |
| Width (mm):                       | 420                          |  |  |