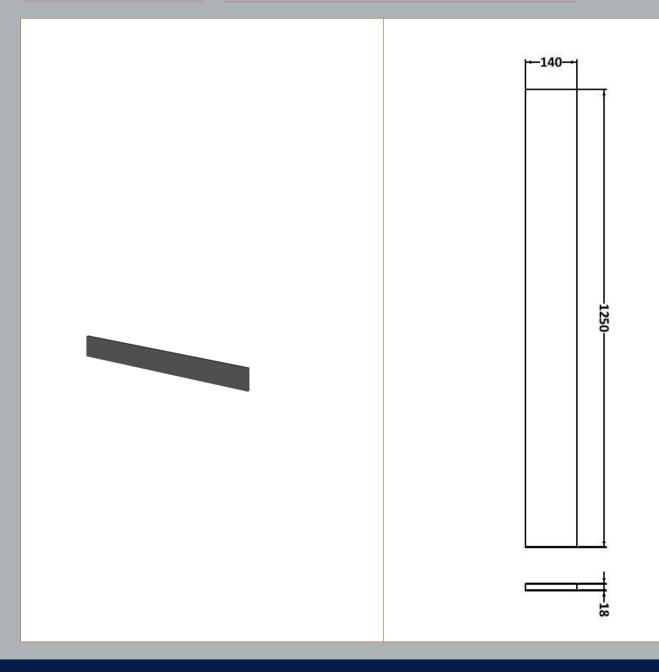

Sales Code: PMB402 Description: 1000 Straight Polymarble Basin

| Height (mm): 135 Width (mm): 1003 Depth (mm): 255 Nett Weight (kg): 11.8 Packaging Dimensions Height (mm): 190 Width (mm): 320 Depth (mm): 1060 Gross Weight (kg): 11.8 Packaging Data Box Colour: Brown Cardboard Box - Printed Box Qty: 1 Label Size: 100 x 50 Label Colour: White Label Label Qty: 2 Outer Box Dimensions (If Applicable) Height (mm): Width (mm): Depth (mm): Width (mm): Depth (mm): Width (mm): Depth (mm): Fitting Instruction: No Certification: CE & UKCA: No WRAS: N/A WRAS No: N/A Product Material: Polymarble Fixing Supplied: No  Pans/Bidets: Trap Style: Not Applicable Hinge Type: Not Applicable Hinge Material: Not Applicable Hinge Material: Not Applicable Function: Not Applicable Hinge Material: Not Applicable Hinge Material: Not Applicable Function: Not Applicable Hinge Material: Not Applicable Fixing Supplied: Fittings: Not Applicable Function: Not Applicable Hinge Material: Not Applicable Function: Not Applicable Function: Not Applicable Fixing Supplicable |                      |                                                         |              |                               |  |
|--------------------------------------------------------------------------------------------------------------------------------------------------------------------------------------------------------------------------------------------------------------------------------------------------------------------------------------------------------------------------------------------------------------------------------------------------------------------------------------------------------------------------------------------------------------------------------------------------------------------------------------------------------------------------------------------------------------------------------------------------------------------------------------------------------------------------------------------------------------------------------------------------------------------------------------------------------------------------------------------------------------------------------------------------------------------------------------------------------------------------------------------------------------------------------------------------------------------------------------------------------------------------------------------------------------------------------------------------------------------------------------------------------------------------------------------------------------------------------------------------------------------------------------------------------------------------------------------------------------------------------------------------------------------------------------------------------------------------------------------------------------------------------------------------------------------------------------------------------------------------------------------------------------------------------------------------------------------------------------------------------------------------------------------------------------------------------------------------------------------------------|----------------------|---------------------------------------------------------|--------------|-------------------------------|--|
| Width (mm):                                                                                                                                                                                                                                                                                                                                                                                                                                                                                                                                                                                                                                                                                                                                                                                                                                                                                                                                                                                                                                                                                                                                                                                                                                                                                                                                                                                                                                                                                                                                                                                                                                                                                                                                                                                                                                                                                                                                                                                                                                                                                                                    | <b>Product Dime</b>  | nsions                                                  |              |                               |  |
| Depth (mm): 255 Nett Weight (kg): 11.8  Packaging Dimensions  Height (mm): 190 Width (mm): 320 Depth (mm): 1060 Gross Weight (kg): 11.8  Packaging Data  Box Colour: Brown Cardboard Box - Printed Box Qty: 1 Label Size: 100 x 50 Label Size: 100 x 50 Label Colour: White Label Label Qty: 2  Outer Box Dimensions (If Applicable)  Height (mm): Width (mm): Depth (mm): Gross Weight (kg): Barcode: 5056211847410  Product Details  Country of Origin: China Fitting Instruction: No Certification: CE & UKCA: No WRAS: N/A WRAS No: N/A  Product Material: Polymarble  Fixing Supplied: No  Pans/Bidets: Trap Style: Not Applicable Includes Seat: Not Applicable  Function: Not Applicable Hinge Type: Not Applicable Hinge Material: Not Applicable Hinge Material: Not Applicable Function: Not Applicable Function: Not Applicable Fixings: Not Applicable Cisterns: Operating Type: Not Applicable Fixings: Not Applicable Cisterns: Tap Hole: One Taphole Chain Stay Hole: No Template: Not Required Waste Type Req: Slotted                                                                                                                                                                                                                                                                                                                                                                                                                                                                                                                                                                                                                                                                                                                                                                                                                                                                 | Height (mm):         |                                                         | 135          |                               |  |
| Nett Weight (kg):  Packaging Dimensions  Height (mm):  190 Width (mm):  230 Depth (mm):  1060 Gross Weight (kg):  11.8  Packaging Data  Box Colour:  Brown Cardboard Box - Printed  Box Qty:  1 Label Size:  100 x 50 Label Colour:  White Label Label Qty:  2  Outer Box Dimensions (If Applicable)  Height (mm):  Width (mm):  Width (mm):  Depth (mm):  Gross Weight (kg):  Barcode:  5056211847410  Product Details  Country of Origin:  China  Fitting Instruction:  No  Certification: CE & UKCA: No WRAS: N/A WRAS: N/A WRAS: N/A  Product Material:  Polymarble  Fixing Supplied:  No  Pans/Bidets:  Trap Style: Not Applicable  Hinge Material: Not Applicable  Hinge Material: Not Applicable  Hinge Material: Not Applicable  Cisterns:  Operating Type: Not Applicable  Hinge Material: Not Applicable  Cisterns:  Operating Type: Not Applicable  Fittings: Not Applicable  Cisterns:  Operating Type: Not Applicable  Fittings: Not Applicable  Cisterns:  Tap Hole: One Taphole  Chain Stay Hole: No  Template: Not Required  Waste Type Req: Slotted                                                                                                                                                                                                                                                                                                                                                                                                                                                                                                                                                                                                                                                                                                                                                                                                                                                                                                                                                                                                                                                           | Width (mm):          |                                                         | 1003         |                               |  |
| Packaging Dimensions  Height (mm): 190  Width (mm): 320  Depth (mm): 1060  Gross Weight (kg): 11.8  Packaging Data  Box Colour: Brown Cardboard Box - Printed  Box Qty: 1  Label Size: 100 x 50  Label Colour: White Label  Label Qty: 2  Outer Box Dimensions (If Applicable)  Height (mm):  Width (mm):  Depth (mm):  Gross Weight (kg):  Barcode: 5056211847410  Product Details  Country of Origin: China  Fitting Instruction: No  Certification: CE & UKCA: No WRAS: N/A WRAS No: N/A  Product Material: Polymarble  Fixing Supplied: No  Pans/Bidets: Trap Style: Not Applicable Includes Seat: Not Applicable  Hinge Material: Not Applicable  Hinge Type: Not Applicable  Hinge Material: Not Applicable  Function: Not Applicable  Hinge Material: Not Applicable  Fixings: Not Applicable  Cisterns: Operating Type: Not Applicable  Lever Type: Not Applicable  Fixings: Not Applicable  Cisterns: Tap Hole: One Taphole Chain Stay Hole: No  Template: Not Required Waste Type Req: Slotted                                                                                                                                                                                                                                                                                                                                                                                                                                                                                                                                                                                                                                                                                                                                                                                                                                                                                                                                        | Depth (mm):          |                                                         | 255          |                               |  |
| Height (mm):  Width (mm):  Width (mm):  Boeth (mm):  Box Colour:  Brown Cardboard Box - Printed  Box Qty:  Label Size:  Loo x 50  Label Colour:  White Label Label Qty:  Couter Box Dimensions (If Applicable)  Height (mm):  Width (mm):  Depth (mm):  Gross Weight (kg):  Barcode:  Boeth (mm):  Country of Origin:  Country of Origin:  Country of Origin:  Country of Origin:  Certification:  Certification:  Cet & UKCA: No WRAS: N/A WRAS No: N/A  Product Material:  Polymarble  Fixing Supplied:  No  Pans/Bidets:  Trap Style: Not Applicable  Hinge Type: Not Applicable  Hinge Material: Not Applicable  Hinge Material: Not Applicable  Function:  Not Applicable  Fittings: Not Applicable  Cisterns:  Operating Type: Not Applicable  Fittings: Not Applicable  Lever Type: Not Applicable  Fittings: Not Applicable  Fittings: Not Applicable  Cisterns:  Operating Type: Not Applicable  Fittings: Not Applicable  Cisterns:  Tap Hole: One Taphole  Chain Stay Hole: No  Template: Not Required  Waste Type Req: Slotted                                                                                                                                                                                                                                                                                                                                                                                                                                                                                                                                                                                                                                                                                                                                                                                                                                                                                                                                                                             | Nett Weight (kg)     | :                                                       | 11.8         |                               |  |
| Width (mm): 320 Depth (mm): 1060 Gross Weight (kg): 11.8  Packaging Data  Box Colour: Brown Cardboard Box - Printed Box Qty: 1 Label Size: 100 x 50 Label Colour: White Label Label Qty: 2  Outer Box Dimensions (If Applicable)  Height (mm): Width (mm): Width (mm): Depth (mm): Gross Weight (kg): Barcode: 5056211847410  Product Details  Country of Origin: China Fitting Instruction: No Certification: CE & UKCA: No WRAS: N/A WRAS No: N/A Product Material: Polymarble Fixing Supplied: No  Pans/Bidets: Trap Style: Not Applicable Includes Seat: Not Applicable Function: Not Applicable Hinge Type: Not Applicable Hinge Material: Not Applicable Fixer Type: Not Applicable                                                                                                                                                                                                                                                                                                                                                                                                                                                                                                                                                                                                                                                                                                                                                                                         | <b>Packaging Dir</b> | nensions                                                |              |                               |  |
| Depth (mm): 1060 Gross Weight (kg): 11.8  Packaging Data  Box Colour: Brown Cardboard Box - Printed Box Qty: 1 Label Size: 100 x 50 Label Colour: White Label Label Qty: 2  Outer Box Dimensions (If Applicable)  Height (mm): Width (mm): Depth (mm): Gross Weight (kg): Barcode: 5056211847410  Product Details  Country of Origin: China Fitting Instruction: No Certification: CE & UKCA: No WRAS: N/A WRAS No: N/A  Product Material: Polymarble  Fixing Supplied: No  Pans/Bidets: Trap Style: Not Applicable Includes Seat: Not Applicable Function: Not Applicable Hinge Type: Not Applicable Hinge Material: Not Applicable Hinge Material: Not Applicable Fixings: Operating Type: Not Applicable Lever Type: Not Applicable  Fittings: Not Applicable  Cisterns: Operating Type: Not Applicable Lever Type: Not Applicable  Chain Stay Hole: No Template: Not Required Waste Type Req: Slotted                                                                                                                                                                                                                                                                                                                                                                                                                                                                                                                                                                                                                                                                                                                                                                                                                                                                                                                                                                                                                                                                                                                                                                                                                      | Height (mm):         |                                                         | 190          |                               |  |
| Gross Weight (kg):  Packaging Data  Box Colour:  Brown Cardboard Box - Printed  Box Qty:  Label Size:  Label Colour:  White Label Label Qty:  Outer Box Dimensions (If Applicable)  Height (mm):  Width (mm):  Depth (mm):  Gross Weight (kg):  Barcode:  Fountry of Origin:  Country of Origin:  Certification:  CE & UKCA: No WRAS: N/A WRAS No: N/A  Product Material:  Polymarble  Fixing Supplied:  No  Pans/Bidets:  Trap Style: Not Applicable  Hinge Material: Not Applicable  Hinge Material: Not Applicable  Hinge Type: Not Applicable  Cisterns:  Operating Type: Not Applicable  Lever Type: Not Applicable  Lever Type: Not Applicable  Chain Stay Hole: No  Template: Not Required  Waste Type Req: Slotted                                                                                                                                                                                                                                                                                                                                                                                                                                                                                                                                                                                                                                                                                                                                                                                                                                                                                                                                                                                                                                                                                                                                                                                                                                                                       | Width (mm):          |                                                         | 320          |                               |  |
| Box Colour: Brown Cardboard Box - Printed Box Qty: 1 Label Size: 100 x 50 Label Colour: White Label Label Qty: 2  Outer Box Dimensions (If Applicable) Height (mm): Width (mm): Depth (mm): Gross Weight (kg): Barcode: 5056211847410  Product Details Country of Origin: China Fitting Instruction: No Certification: CE & UKCA: No WRAS: N/A WRAS No: N/A Product Material: Polymarble Fixing Supplied: No  Pans/Bidets: Trap Style: Not Applicable Includes Seat: Not Applicable Function: Not Applicable Hinge Type: Not Applicable Hinge Material: Not Applicable Fixings: Operating Type: Not Applicable Lever Type: Not Applicable Lever Type: Not Applicable Lever Type: Not Applicable  Fittings: Not Applicable Lever Type: Not Applicable  Cisterns: Operating Type: Not Applicable Lever Type: Not Applicable  Chain Stay Hole: No Template: Not Required Waste Type Req: Slotted                                                                                                                                                                                                                                                                                                                                                                                                                                                                                                                                                                                                                                                                                                                                                                                                                                                                                                                                                                                                                                                                                                                                                                                                                                  | Depth (mm):          |                                                         | 1060         |                               |  |
| Box Colour: Brown Cardboard Box - Printed Box Qty: 1 Label Size: 100 x 50 Label Colour: White Label Label Qty: 2 Outer Box Dimensions (If Applicable) Height (mm): Width (mm): Depth (mm): Gross Weight (kg): Barcode: 5056211847410  Product Details Country of Origin: China Fitting Instruction: No Certification: CE & UKCA: No WRAS: N/A WRAS No: N/A Product Material: Polymarble Fixing Supplied: No  Pans/Bidets: Trap Style: Not Applicable Includes Seat: Not Applicable Function: Not Applicable Hinge Type: Not Applicable Hinge Material: Not Applicable Fixers: Operating Type: Not Applicable Lever Type: Not Applicable Lever Type: Not Applicable  Fittings: Not Applicable Lever Type: Not Applicable  Cisterns: Operating Type: Not Applicable Lever Type: Not Applicable  Chain Stay Hole: No Template: Not Required Waste Type Req: Slotted                                                                                                                                                                                                                                                                                                                                                                                                                                                                                                                                                                                                                                                                                                                                                                                                                                                                                                                                                                                                                                                                                                                                                                                                                                                               | Gross Weight (kg     | g):                                                     | 11.8         |                               |  |
| Box Qty: 1 Label Size: 100 x 50 Label Colour: White Label Label Qty: 2  Outer Box Dimensions (If Applicable) Height (mm): Width (mm): Depth (mm): Gross Weight (kg): Barcode: 5056211847410  Product Details Country of Origin: China Fitting Instruction: No Certification: CE & UKCA: No WRAS: N/A WRAS No: N/A Product Material: Polymarble Fixing Supplied: No  Pans/Bidets: Trap Style: Not Applicable Includes Seat: Not Applicable Function: Not Applicable Hinge Type: Not Applicable Hinge Material: Not Applicable Function: Not Applicable Function: Not Applicable Hinge Type: Not Applicable Lever Type: Not Applicable  Cisterns: Operating Type: Not Applicable Lever Type: Not Applicable  Cisterns: Tap Hole: One Taphole Template: Not Required Waste Type Req: Slotted                                                                                                                                                                                                                                                                                                                                                                                                                                                                                                                                                                                                                                                                                                                                                                                                                                                                                                                                                                                                                                                                                                                                                                                                                                                                                                                                      | Packaging Dat        | ta                                                      |              |                               |  |
| Label Size: 100 x 50 Label Colour: White Label Label Qty: 2  Outer Box Dimensions (If Applicable) Height (mm): Width (mm): Depth (mm): Gross Weight (kg): Barcode: 5056211847410  Product Details Country of Origin: China Fitting Instruction: No Certification: CE & UKCA: No WRAS: N/A WRAS No: N/A Product Material: Polymarble Fixing Supplied: No  Pans/Bidets: Trap Style: Not Applicable Includes Seat: Not Applicable Function: Not Applicable Hinge Type: Not Applicable Hinge Material: Not Applicable Function: Not Applicable Hinge Type: Not Applicable Lever Type: Not Applicable Lever Type: Not Applicable  Fittings: Not Applicable Lever Type: Not Applicable  Cisterns: Operating Type: Not Applicable Lever Type: Not Applicable  Chain Stay Hole: No Template: Not Required Waste Type Req: Slotted                                                                                                                                                                                                                                                                                                                                                                                                                                                                                                                                                                                                                                                                                                                                                                                                                                                                                                                                                                                                                                                                                                                                                                                                                                                                                                      | Box Colour:          |                                                         | Brown Card   | lboard Box - Printed          |  |
| Label Colour: White Label Label Qty: 2  Outer Box Dimensions (If Applicable)  Height (mm): Width (mm): Depth (mm): Gross Weight (kg): Barcode: 5056211847410  Product Details Country of Origin: China Fitting Instruction: No Certification: CE & UKCA: No WRAS: N/A WRAS No: N/A Product Material: Polymarble Fixing Supplied: No  Pans/Bidets: Trap Style: Not Applicable Includes Seat: Not Applicable Function: Not Applicable Hinge Type: Not Applicable Hinge Material: Not Applicable Fixings: Operating Type: Not Applicable Lever Type: Not Applicable Lever Type: Not Applicable  Cisterns: Operating Type: Not Applicable Lever Type: Not Applicable  Chain Stay Hole: No Template: Not Required Waste Type Req: Slotted                                                                                                                                                                                                                                                                                                                                                                                                                                                                                                                                                                                                                                                                                                                                                                                                                                                                                                                                                                                                                                                                                                                                                                                                                                                                                                                                                                                           | Box Qty:             |                                                         | 1            |                               |  |
| Label Qty: 2  Outer Box Dimensions (If Applicable)  Height (mm):  Width (mm):  Width (mm):  Depth (mm):  Gross Weight (kg):  Barcode: 5056211847410  Product Details  Country of Origin: China Fitting Instruction: No Certification: CE & UKCA: No WRAS: N/A WRAS No: N/A  Product Material: Polymarble  Fixing Supplied: No  Pans/Bidets: Trap Style: Not Applicable Includes Seat: Not Applicable  Seats: Seat Type: Not Applicable Material: Not Applicable  Function: Not Applicable Hinge Type: Not Applicable  Hinge Material: Not Applicable  Fittings: Not Applicable  Cisterns: Operating Type: Not Applicable  Lever Type: Not Applicable  Lever Type: Not Applicable  Cisterns: Tap Hole: One Taphole Chain Stay Hole: No Template: Not Required Waste Type Req: Slotted                                                                                                                                                                                                                                                                                                                                                                                                                                                                                                                                                                                                                                                                                                                                                                                                                                                                                                                                                                                                                                                                                                                                                                                                                                                                                                                                           | Label Size:          |                                                         | 100 x 50     |                               |  |
| Outer Box Dimensions (If Applicable)  Height (mm):  Width (mm):  Depth (mm):  Gross Weight (kg):  Barcode: 5056211847410  Product Details  Country of Origin: China Fitting Instruction: No Certification: CE & UKCA: No WRAS: N/A WRAS No: N/A  Product Material: Polymarble  Fixing Supplied: No  Pans/Bidets: Trap Style: Not Applicable Includes Seat: Not Applicable  Seats: Seat Type: Not Applicable Material: Not Applicable  Function: Not Applicable Hinge Type: Not Applicable  Hinge Material: Not Applicable  Fittings: Not Applicable  Cisterns: Operating Type: Not Applicable  Lever Type: Not Applicable  Lever Type: Not Applicable  Cisterns: Tap Hole: One Taphole Chain Stay Hole: No Template: Not Required Waste Type Req: Slotted                                                                                                                                                                                                                                                                                                                                                                                                                                                                                                                                                                                                                                                                                                                                                                                                                                                                                                                                                                                                                                                                                                                                                                                                                                                                                                                                                                      | Label Colour:        |                                                         | White Labe   | l                             |  |
| Height (mm): Width (mm): Depth (mm): Gross Weight (kg): Barcode: 5056211847410  Product Details Country of Origin: China Fitting Instruction: No Certification: CE & UKCA: No WRAS: N/A WRAS No: N/A Product Material: Polymarble Fixing Supplied: No  Pans/Bidets: Trap Style: Not Applicable Includes Seat: Not Applicable  Seats: Seat Type: Not Applicable Material: Not Applicable Function: Not Applicable Hinge Type: Not Applicable Hinge Material: Not Applicable Fixings: Operating Type: Not Applicable Lever Type: Not Applicable Lever Type: Not Applicable  Cisterns: Operating Type: Not Applicable Lever Type: Not Applicable  Cisterns: Tap Hole: One Taphole Template: Not Required Waste Type Req: Slotted                                                                                                                                                                                                                                                                                                                                                                                                                                                                                                                                                                                                                                                                                                                                                                                                                                                                                                                                                                                                                                                                                                                                                                                                                                                                                                                                                                                                  | Label Qty:           |                                                         | 2            |                               |  |
| Height (mm): Width (mm): Depth (mm): Gross Weight (kg): Barcode: 5056211847410  Product Details Country of Origin: China Fitting Instruction: No Certification: CE & UKCA: No WRAS: N/A WRAS No: N/A Product Material: Polymarble Fixing Supplied: No  Pans/Bidets: Trap Style: Not Applicable Includes Seat: Not Applicable  Seats: Seat Type: Not Applicable Material: Not Applicable Function: Not Applicable Hinge Type: Not Applicable Hinge Material: Not Applicable Fixings: Operating Type: Not Applicable Lever Type: Not Applicable Lever Type: Not Applicable  Cisterns: Operating Type: Not Applicable Lever Type: Not Applicable  Cisterns: Tap Hole: One Taphole Template: Not Required Waste Type Req: Slotted                                                                                                                                                                                                                                                                                                                                                                                                                                                                                                                                                                                                                                                                                                                                                                                                                                                                                                                                                                                                                                                                                                                                                                                                                                                                                                                                                                                                  | <b>Outer Box Dir</b> | nensions (If Appl                                       | icable)      |                               |  |
| Depth (mm): Gross Weight (kg): Barcode: 5056211847410  Product Details  Country of Origin: China Fitting Instruction: No Certification: CE & UKCA: No WRAS: N/A WRAS No: N/A Product Material: Polymarble Fixing Supplied: No  Pans/Bidets: Trap Style: Not Applicable Includes Seat: Not Applicable Function: Not Applicable Hinge Type: Not Applicable Hinge Material: Not Applicable Hinge Material: Not Applicable Function: Not Applicable Function: Not Applicable Hinge Type: Not Applicable Lever Type: Not Applicable Fittings: Not Applicable Lever Type: Not Applicable  Basins: Tap Hole: One Taphole Chain Stay Hole: No Template: Not Required Waste Type Req: Slotted                                                                                                                                                                                                                                                                                                                                                                                                                                                                                                                                                                                                                                                                                                                                                                                                                                                                                                                                                                                                                                                                                                                                                                                                                                                                                                                                                                                                                                           | Height (mm):         |                                                         |              |                               |  |
| Gross Weight (kg): Barcode: 5056211847410  Product Details  Country of Origin: China Fitting Instruction: No Certification: CE & UKCA: No WRAS: N/A WRAS No: N/A Product Material: Polymarble Fixing Supplied: No  Pans/Bidets: Trap Style: Not Applicable Includes Seat: Not Applicable Function: Not Applicable Hinge Type: Not Applicable Hinge Material: Not Applicable Hinge Material: Not Applicable Function: Not Applicable Hinge Type: Not Applicable Fittings: Not Applicable Lever Type: Not Applicable  Cisterns: Operating Type: Not Applicable Lever Type: Not Applicable  Fittings: Not Applicable  Chain Stay Hole: No Template: Not Required Waste Type Req: Slotted                                                                                                                                                                                                                                                                                                                                                                                                                                                                                                                                                                                                                                                                                                                                                                                                                                                                                                                                                                                                                                                                                                                                                                                                                                                                                                                                      | Width (mm):          |                                                         |              |                               |  |
| Barcode: 5056211847410  Product Details  Country of Origin: China Fitting Instruction: No Certification: CE & UKCA: No WRAS: N/A WRAS No: N/A Product Material: Polymarble Fixing Supplied: No  Pans/Bidets: Trap Style: Not Applicable Includes Seat: Not Applicable Function: Not Applicable Hinge Type: Not Applicable Hinge Material: Not Applicable Hinge Material: Not Applicable Function: Not Applicable Hinge Material: Not Applicable Function: Not Applicable Hinge Material: Not Applicable Function: Not Applicable Hinge Type: Not Applicable  Cisterns: Operating Type: Not Applicable Lever Type: Not Applicable  Cisterns: Tap Hole: One Taphole Template: Not Required Waste Type Req: Slotted                                                                                                                                                                                                                                                                                                                                                                                                                                                                                                                                                                                                                                                                                                                                                                                                                                                                                                                                                                                                                                                                                                                                                                                                                                                                                                                                                                                                               | Depth (mm):          |                                                         |              |                               |  |
| Product Details  Country of Origin: China Fitting Instruction: No Certification: CE & UKCA: No WRAS: N/A WRAS No: N/A Product Material: Polymarble Fixing Supplied: No  Pans/Bidets: Trap Style: Not Applicable Includes Seat: Not Applicable  Seats: Seat Type: Not Applicable Material: Not Applicable Function: Not Applicable Hinge Type: Not Applicable Hinge Material: Not Applicable Fixing Supplied: Fittings: Not Applicable Hinge Type: Not Applicable Lever Type: Not Applicable Lever Type: Not Applicable  Cisterns: Operating Type: Not Applicable Lever Type: Not Applicable  Cisterns: Operating Type: Not Applicable Lever Type: Not Applicable  Cisterns: Operating Type: Not Applicable Lever Type: Not Applicable  Waste Type Req: Slotted                                                                                                                                                                                                                                                                                                                                                                                                                                                                                                                                                                                                                                                                                                                                                                                                                                                                                                                                                                                                                                                                                                                                                                                                                                                                                                                                                                 | Gross Weight (kg     | g):                                                     |              |                               |  |
| Country of Origin: China Fitting Instruction: No Certification: CE & UKCA: No WRAS: N/A WRAS No: N/A Product Material: Polymarble Fixing Supplied: No  Pans/Bidets: Trap Style: Not Applicable Includes Seat: Not Applicable  Seats: Seat Type: Not Applicable Material: Not Applicable Function: Not Applicable Hinge Type: Not Applicable Hinge Material: Not Applicable Fixing Supplied: Fittings: Not Applicable  Cisterns: Operating Type: Not Applicable Lever Type: Not Applicable  Lever Type: Not Applicable  Cisterns: Tap Hole: One Taphole Template: Not Required Waste Type Req: Slotted                                                                                                                                                                                                                                                                                                                                                                                                                                                                                                                                                                                                                                                                                                                                                                                                                                                                                                                                                                                                                                                                                                                                                                                                                                                                                                                                                                                                                                                                                                                          | Barcode:             |                                                         | 5056211847   | 7410                          |  |
| Fitting Instruction: No Certification: CE & UKCA: No WRAS: N/A WRAS No: N/A Product Material: Polymarble Fixing Supplied: No  Pans/Bidets: Trap Style: Not Applicable Includes Seat: Not Applicable  Seats: Seat Type: Not Applicable Material: Not Applicable Function: Not Applicable Hinge Type: Not Applicable Hinge Material: Not Applicable Fittings: Not Applicable Lever Type: Not Applicable Lever Type: Not Applicable  Fittings: Not Applicable  Cisterns: Operating Type: Not Applicable Lever Type: Not Applicable  Cisterns: Operating Type: Not Applicable Lever Type: Not Applicable  Cisterns: Operating Type: Not Applicable Lever Type: Not Applicable  Waste Type Req: Slotted                                                                                                                                                                                                                                                                                                                                                                                                                                                                                                                                                                                                                                                                                                                                                                                                                                                                                                                                                                                                                                                                                                                                                                                                                                                                                                                                                                                                                             | <b>Product Detai</b> | ls                                                      |              |                               |  |
| Certification: CE & UKCA: No WRAS: N/A WRAS No: N/A Product Material: Polymarble Fixing Supplied: No  Pans/Bidets: Trap Style: Not Applicable Includes Seat: Not Applicable  Seats: Seat Type: Not Applicable Material: Not Applicable Function: Not Applicable Hinge Type: Not Applicable Hinge Material: Not Applicable Fixing Supplied: Material: Not Applicable Function: Not Applicable Hinge Type: Not Applicable Lever Type: Not Applicable  Cisterns: Operating Type: Not Applicable Lever Type: Not Applicable  Cisterns: Tap Hole: One Taphole Template: Not Required Waste Type Req: Slotted                                                                                                                                                                                                                                                                                                                                                                                                                                                                                                                                                                                                                                                                                                                                                                                                                                                                                                                                                                                                                                                                                                                                                                                                                                                                                                                                                                                                                                                                                                                        | Country of Origin    | n:                                                      | China        |                               |  |
| Product Material: Polymarble Fixing Supplied: No  Pans/Bidets: Trap Style: Not Applicable Includes Seat: Not Applicable  Seats: Seat Type: Not Applicable Material: Not Applicable Function: Not Applicable Hinge Type: Not Applicable Hinge Material: Not Applicable Fittings: Not Applicable Lever Type: Not Applicable  Lever Type: Not Applicable  Basins: Tap Hole: One Taphole Chain Stay Hole: No Template: Not Required Waste Type Req: Slotted                                                                                                                                                                                                                                                                                                                                                                                                                                                                                                                                                                                                                                                                                                                                                                                                                                                                                                                                                                                                                                                                                                                                                                                                                                                                                                                                                                                                                                                                                                                                                                                                                                                                        | Fitting Instruction  | n:                                                      | No           |                               |  |
| Fixing Supplied:  No  Pans/Bidets: Trap Style: Not Applicable Includes Seat: Not Applicable  Seats: Seat Type: Not Applicable Material: Not Applicable Function: Not Applicable Hinge Type: Not Applicable Hinge Material: Not Applicable  Cisterns: Operating Type: Not Applicable Lever Type: Not Applicable  Lever Type: Not Applicable  Basins: Tap Hole: One Taphole Chain Stay Hole: No Template: Not Required Waste Type Req: Slotted                                                                                                                                                                                                                                                                                                                                                                                                                                                                                                                                                                                                                                                                                                                                                                                                                                                                                                                                                                                                                                                                                                                                                                                                                                                                                                                                                                                                                                                                                                                                                                                                                                                                                   | Certification: CE    | E & UKCA: No                                            | WRAS: N/A    | WRAS No: N/A                  |  |
| Pans/Bidets: Trap Style: Not Applicable Includes Seat: Not Applicable  Seats: Seat Type: Not Applicable Material: Not Applicable Function: Not Applicable Hinge Type: Not Applicable Hinge Material: Not Applicable  Cisterns: Operating Type: Not Applicable Lever Type: Not Applicable  Lever Type: Not Applicable  Basins: Tap Hole: One Taphole Chain Stay Hole: No Template: Not Required Waste Type Req: Slotted                                                                                                                                                                                                                                                                                                                                                                                                                                                                                                                                                                                                                                                                                                                                                                                                                                                                                                                                                                                                                                                                                                                                                                                                                                                                                                                                                                                                                                                                                                                                                                                                                                                                                                         | Product Material:    |                                                         | Polymarble   |                               |  |
| Seats: Seat Type: Not Applicable Hinge Type: Not Applicable Hinge Material: Not Applicable Hinge Material: Not Applicable  Cisterns: Operating Type: Not Applicable Fittings: Not Applicable Lever Type: Not Applicable  Basins: Tap Hole: One Taphole Chain Stay Hole: No Template: Not Required Waste Type Req: Slotted                                                                                                                                                                                                                                                                                                                                                                                                                                                                                                                                                                                                                                                                                                                                                                                                                                                                                                                                                                                                                                                                                                                                                                                                                                                                                                                                                                                                                                                                                                                                                                                                                                                                                                                                                                                                      | Fixing Supplied:     |                                                         | No           |                               |  |
| Seats: Seat Type: Not Applicable Hinge Type: Not Applicable Hinge Material: Not Applicable Hinge Material: Not Applicable  Cisterns: Operating Type: Not Applicable Fittings: Not Applicable Lever Type: Not Applicable  Basins: Tap Hole: One Taphole Chain Stay Hole: No Template: Not Required Waste Type Req: Slotted                                                                                                                                                                                                                                                                                                                                                                                                                                                                                                                                                                                                                                                                                                                                                                                                                                                                                                                                                                                                                                                                                                                                                                                                                                                                                                                                                                                                                                                                                                                                                                                                                                                                                                                                                                                                      |                      |                                                         |              |                               |  |
| Function: Not Applicable Hinge Material: Not Applicable  Cisterns: Operating Type: Not Applicable Lever Type: Not Applicable  Basins: Tap Hole: One Taphole Template: Not Required Waste Type Req: Slotted                                                                                                                                                                                                                                                                                                                                                                                                                                                                                                                                                                                                                                                                                                                                                                                                                                                                                                                                                                                                                                                                                                                                                                                                                                                                                                                                                                                                                                                                                                                                                                                                                                                                                                                                                                                                                                                                                                                     | Pans/Bidets:         | Trap Style: Not Ap                                      | plicable     | Includes Seat: Not Applicable |  |
| Hinge Material: Not Applicable  Cisterns: Operating Type: Not Applicable Fittings: Not Applicable  Lever Type: Not Applicable  Basins: Tap Hole: One Taphole Chain Stay Hole: No Template: Not Required Waste Type Req: Slotted                                                                                                                                                                                                                                                                                                                                                                                                                                                                                                                                                                                                                                                                                                                                                                                                                                                                                                                                                                                                                                                                                                                                                                                                                                                                                                                                                                                                                                                                                                                                                                                                                                                                                                                                                                                                                                                                                                | Seats:               | Seat Type: Not Ap                                       | plicable     | Material: Not Applicable      |  |
| Cisterns: Operating Type: Not Applicable Fittings: Not Applicable  Lever Type: Not Applicable  Basins: Tap Hole: One Taphole Chain Stay Hole: No Template: Not Required Waste Type Req: Slotted                                                                                                                                                                                                                                                                                                                                                                                                                                                                                                                                                                                                                                                                                                                                                                                                                                                                                                                                                                                                                                                                                                                                                                                                                                                                                                                                                                                                                                                                                                                                                                                                                                                                                                                                                                                                                                                                                                                                |                      | Function: Not Ap                                        | plicable     | Hinge Type: Not Applicable    |  |
| Lever Type: Not Applicable  Basins: Tap Hole: One Taphole Chain Stay Hole: No Template: Not Required Waste Type Req: Slotted                                                                                                                                                                                                                                                                                                                                                                                                                                                                                                                                                                                                                                                                                                                                                                                                                                                                                                                                                                                                                                                                                                                                                                                                                                                                                                                                                                                                                                                                                                                                                                                                                                                                                                                                                                                                                                                                                                                                                                                                   |                      | Hinge Material: No                                      | t Applicable |                               |  |
| Lever Type: Not Applicable  Basins: Tap Hole: One Taphole Chain Stay Hole: No Template: Not Required Waste Type Req: Slotted                                                                                                                                                                                                                                                                                                                                                                                                                                                                                                                                                                                                                                                                                                                                                                                                                                                                                                                                                                                                                                                                                                                                                                                                                                                                                                                                                                                                                                                                                                                                                                                                                                                                                                                                                                                                                                                                                                                                                                                                   |                      |                                                         |              |                               |  |
| Lever Type: Not Applicable  Basins: Tap Hole: One Taphole Chain Stay Hole: No Template: Not Required Waste Type Req: Slotted                                                                                                                                                                                                                                                                                                                                                                                                                                                                                                                                                                                                                                                                                                                                                                                                                                                                                                                                                                                                                                                                                                                                                                                                                                                                                                                                                                                                                                                                                                                                                                                                                                                                                                                                                                                                                                                                                                                                                                                                   | Cisterns:            | Operating Type: Not Applicable Fittings: Not Applicable |              |                               |  |
| Basins: Tap Hole: One Taphole Chain Stay Hole: No Template: Not Required Waste Type Req: Slotted                                                                                                                                                                                                                                                                                                                                                                                                                                                                                                                                                                                                                                                                                                                                                                                                                                                                                                                                                                                                                                                                                                                                                                                                                                                                                                                                                                                                                                                                                                                                                                                                                                                                                                                                                                                                                                                                                                                                                                                                                               | <u> </u>             |                                                         |              | <i>2</i>                      |  |
| Template: Not Required Waste Type Req: Slotted                                                                                                                                                                                                                                                                                                                                                                                                                                                                                                                                                                                                                                                                                                                                                                                                                                                                                                                                                                                                                                                                                                                                                                                                                                                                                                                                                                                                                                                                                                                                                                                                                                                                                                                                                                                                                                                                                                                                                                                                                                                                                 |                      | , j                                                     |              |                               |  |
| Template: Not Required Waste Type Req: Slotted                                                                                                                                                                                                                                                                                                                                                                                                                                                                                                                                                                                                                                                                                                                                                                                                                                                                                                                                                                                                                                                                                                                                                                                                                                                                                                                                                                                                                                                                                                                                                                                                                                                                                                                                                                                                                                                                                                                                                                                                                                                                                 | Basins:              | Tap Hole: One Tan                                       | hole         | Chain Stav Hole: No           |  |
|                                                                                                                                                                                                                                                                                                                                                                                                                                                                                                                                                                                                                                                                                                                                                                                                                                                                                                                                                                                                                                                                                                                                                                                                                                                                                                                                                                                                                                                                                                                                                                                                                                                                                                                                                                                                                                                                                                                                                                                                                                                                                                                                |                      |                                                         |              |                               |  |
|                                                                                                                                                                                                                                                                                                                                                                                                                                                                                                                                                                                                                                                                                                                                                                                                                                                                                                                                                                                                                                                                                                                                                                                                                                                                                                                                                                                                                                                                                                                                                                                                                                                                                                                                                                                                                                                                                                                                                                                                                                                                                                                                |                      |                                                         |              | ** *                          |  |

Inner Bowl Depth (mm): 103mm

Sales Code: OFF991 Description: 1.25M Continuous Plinth (1250X140x18mm)

| D 1 (D' '                            |                     |
|--------------------------------------|---------------------|
| <b>Product Dimensions</b>            |                     |
| Height (mm):                         | 1250                |
| Width (mm):                          | 145                 |
| Depth (mm):                          | 18                  |
| Nett Weight (kg):                    | 2                   |
| Packaging Dimensions                 |                     |
| Height (mm):                         | 20                  |
| Width (mm):                          | 150                 |
| Depth (mm):                          | 1260                |
| Gross Weight (kg):                   | 2                   |
| Packaging Data                       |                     |
| Box Colour:                          | Brown Cardboard Box |
| Box Qty:                             | 1                   |
| Label Size:                          | 100 x 50            |
| Label Colour:                        | White Label         |
| Label Qty:                           | 2                   |
| <b>Outer Box Dimensions (If Appl</b> | icable)             |
| Height (mm):                         |                     |
| Width (mm):                          |                     |
| Depth (mm):                          |                     |
| Gross Weight (kg):                   |                     |
| Barcode:                             | 5055275873724       |
| <b>Product Details</b>               |                     |
| Country of Origin:                   | China               |
| Fitting Instruction:                 | No                  |
| CE & UKCA:                           | N/A                 |
| FSC Certified Materials:             | Yes                 |
| Colour:                              | Gloss Grey          |
| Construction Method:                 | Not Applicable      |
| Construction Type:                   | Flat-Pack           |
| Cabinet Finish:                      | MFC Painted Gloss   |
| Fascia Finish:                       | MFC Painted Gloss   |
| Cabinet Thickness (mm):              |                     |
| Fascia Thickness (mm):               | 18                  |
| Drawer Included:                     | Not Applicable      |
| Drawer Type:                         | Not Applicable      |
| No of Shelves:                       | Not Applicable      |
| Hinge Type:                          | Not Applicable      |
| Hinge Included:                      | Not Applicable      |
| Adjustable Legs:                     | No                  |
| Fixings Included:                    | No                  |
| Handle Style:                        | Not Applicable      |
| Waste Shroud:                        | Not Applicable      |
| Handle Included:                     | Not Applicable      |
| Handle Type:                         | Not Applicable      |