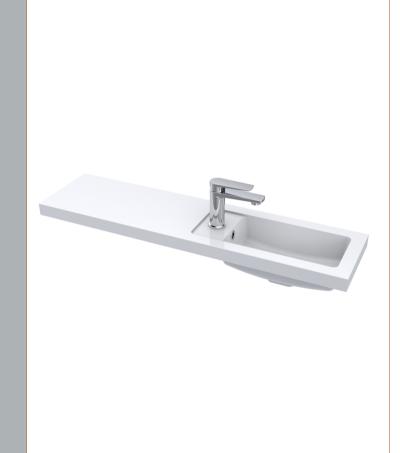

Sales Code: PMB402 Description: 1000 Straight Polymarble Basin

| Height (mm): 135 Width (mm): 1003 Depth (mm): 255 Nett Weight (kg): 11.8 Packaging Dimensions Height (mm): 190 Width (mm): 320 Depth (mm): 1060 Gross Weight (kg): 11.8 Packaging Data Box Colour: Brown Cardboard Box - Printed Box Qty: 1 Label Size: 100 x 50 Label Colour: White Label Label Qty: 2 Outer Box Dimensions (If Applicable) Height (mm): Width (mm): Depth (mm): Width (mm): Depth (mm): Width (mm): Depth (mm): Fitting Instruction: No Certification: CE & UKCA: No WRAS: N/A WRAS No: N/A Product Material: Polymarble Fixing Supplied: No  Pans/Bidets: Trap Style: Not Applicable Hinge Type: Not Applicable Hinge Material: Not Applicable Hinge Material: Not Applicable Function: Not Applicable Hinge Material: Not Applicable Hinge Material: Not Applicable Function: Not Applicable Hinge Material: Not Applicable Fixing Supplied: Fittings: Not Applicable Function: Not Applicable Hinge Material: Not Applicable Function: Not Applicable Function: Not Applicable Fixing Supplicable |                      |                                                         |              |                               |  |
|--------------------------------------------------------------------------------------------------------------------------------------------------------------------------------------------------------------------------------------------------------------------------------------------------------------------------------------------------------------------------------------------------------------------------------------------------------------------------------------------------------------------------------------------------------------------------------------------------------------------------------------------------------------------------------------------------------------------------------------------------------------------------------------------------------------------------------------------------------------------------------------------------------------------------------------------------------------------------------------------------------------------------------------------------------------------------------------------------------------------------------------------------------------------------------------------------------------------------------------------------------------------------------------------------------------------------------------------------------------------------------------------------------------------------------------------------------------------------------------------------------------------------------------------------------------------------------------------------------------------------------------------------------------------------------------------------------------------------------------------------------------------------------------------------------------------------------------------------------------------------------------------------------------------------------------------------------------------------------------------------------------------------------------------------------------------------------------------------------------------------------|----------------------|---------------------------------------------------------|--------------|-------------------------------|--|
| Width (mm):                                                                                                                                                                                                                                                                                                                                                                                                                                                                                                                                                                                                                                                                                                                                                                                                                                                                                                                                                                                                                                                                                                                                                                                                                                                                                                                                                                                                                                                                                                                                                                                                                                                                                                                                                                                                                                                                                                                                                                                                                                                                                                                    | <b>Product Dime</b>  | nsions                                                  |              |                               |  |
| Depth (mm): 255 Nett Weight (kg): 11.8  Packaging Dimensions  Height (mm): 190 Width (mm): 320 Depth (mm): 1060 Gross Weight (kg): 11.8  Packaging Data  Box Colour: Brown Cardboard Box - Printed Box Qty: 1 Label Size: 100 x 50 Label Size: 100 x 50 Label Colour: White Label Label Qty: 2  Outer Box Dimensions (If Applicable)  Height (mm): Width (mm): Depth (mm): Gross Weight (kg): Barcode: 5056211847410  Product Details  Country of Origin: China Fitting Instruction: No Certification: CE & UKCA: No WRAS: N/A WRAS No: N/A  Product Material: Polymarble  Fixing Supplied: No  Pans/Bidets: Trap Style: Not Applicable Includes Seat: Not Applicable  Function: Not Applicable Hinge Type: Not Applicable Hinge Material: Not Applicable Hinge Material: Not Applicable Function: Not Applicable Function: Not Applicable Fixings: Not Applicable Cisterns: Operating Type: Not Applicable Fixings: Not Applicable Cisterns: Tap Hole: One Taphole Chain Stay Hole: No Template: Not Required Waste Type Req: Slotted                                                                                                                                                                                                                                                                                                                                                                                                                                                                                                                                                                                                                                                                                                                                                                                                                                                                 | Height (mm):         |                                                         | 135          |                               |  |
| Nett Weight (kg):  Packaging Dimensions  Height (mm):  190 Width (mm):  230 Depth (mm):  1060 Gross Weight (kg):  11.8  Packaging Data  Box Colour:  Brown Cardboard Box - Printed  Box Qty:  1 Label Size:  100 x 50 Label Colour:  White Label Label Qty:  2  Outer Box Dimensions (If Applicable)  Height (mm):  Width (mm):  Width (mm):  Depth (mm):  Gross Weight (kg):  Barcode:  5056211847410  Product Details  Country of Origin:  China  Fitting Instruction:  No  Certification: CE & UKCA: No WRAS: N/A WRAS: N/A WRAS: N/A  Product Material:  Polymarble  Fixing Supplied:  No  Pans/Bidets:  Trap Style: Not Applicable  Hinge Material: Not Applicable  Hinge Material: Not Applicable  Hinge Material: Not Applicable  Cisterns:  Operating Type: Not Applicable  Hinge Material: Not Applicable  Cisterns:  Operating Type: Not Applicable  Fittings: Not Applicable  Cisterns:  Operating Type: Not Applicable  Fittings: Not Applicable  Cisterns:  Tap Hole: One Taphole  Chain Stay Hole: No  Template: Not Required  Waste Type Req: Slotted                                                                                                                                                                                                                                                                                                                                                                                                                                                                                                                                                                                                                                                                                                                                                                                                                                                                                                                                                                                                                                                           | Width (mm):          |                                                         | 1003         |                               |  |
| Packaging Dimensions  Height (mm): 190  Width (mm): 320  Depth (mm): 1060  Gross Weight (kg): 11.8  Packaging Data  Box Colour: Brown Cardboard Box - Printed  Box Qty: 1  Label Size: 100 x 50  Label Colour: White Label  Label Qty: 2  Outer Box Dimensions (If Applicable)  Height (mm):  Width (mm):  Depth (mm):  Gross Weight (kg):  Barcode: 5056211847410  Product Details  Country of Origin: China  Fitting Instruction: No  Certification: CE & UKCA: No WRAS: N/A WRAS No: N/A  Product Material: Polymarble  Fixing Supplied: No  Pans/Bidets: Trap Style: Not Applicable Includes Seat: Not Applicable  Hinge Material: Not Applicable  Hinge Type: Not Applicable  Hinge Material: Not Applicable  Function: Not Applicable  Hinge Material: Not Applicable  Fixings: Not Applicable  Cisterns: Operating Type: Not Applicable  Lever Type: Not Applicable  Fixings: Not Applicable  Cisterns: Tap Hole: One Taphole Chain Stay Hole: No  Template: Not Required Waste Type Req: Slotted                                                                                                                                                                                                                                                                                                                                                                                                                                                                                                                                                                                                                                                                                                                                                                                                                                                                                                                                        | Depth (mm):          |                                                         | 255          |                               |  |
| Height (mm):  Width (mm):  Width (mm):  Boeth (mm):  Box Colour:  Brown Cardboard Box - Printed  Box Qty:  Label Size:  Loo x 50  Label Colour:  White Label Label Qty:  Couter Box Dimensions (If Applicable)  Height (mm):  Width (mm):  Depth (mm):  Gross Weight (kg):  Barcode:  Boeth (mm):  Country of Origin:  Country of Origin:  Country of Origin:  Country of Origin:  Certification:  Certification:  Cet & UKCA: No WRAS: N/A WRAS No: N/A  Product Material:  Polymarble  Fixing Supplied:  No  Pans/Bidets:  Trap Style: Not Applicable  Hinge Type: Not Applicable  Hinge Material: Not Applicable  Hinge Material: Not Applicable  Function:  Not Applicable  Fittings: Not Applicable  Cisterns:  Operating Type: Not Applicable  Fittings: Not Applicable  Lever Type: Not Applicable  Fittings: Not Applicable  Fittings: Not Applicable  Cisterns:  Operating Type: Not Applicable  Fittings: Not Applicable  Cisterns:  Tap Hole: One Taphole  Chain Stay Hole: No  Template: Not Required  Waste Type Req: Slotted                                                                                                                                                                                                                                                                                                                                                                                                                                                                                                                                                                                                                                                                                                                                                                                                                                                                                                                                                                             | Nett Weight (kg)     | :                                                       | 11.8         |                               |  |
| Width (mm): 320 Depth (mm): 1060 Gross Weight (kg): 11.8  Packaging Data  Box Colour: Brown Cardboard Box - Printed Box Qty: 1 Label Size: 100 x 50 Label Colour: White Label Label Qty: 2  Outer Box Dimensions (If Applicable)  Height (mm): Width (mm): Width (mm): Depth (mm): Gross Weight (kg): Barcode: 5056211847410  Product Details  Country of Origin: China Fitting Instruction: No Certification: CE & UKCA: No WRAS: N/A WRAS No: N/A Product Material: Polymarble Fixing Supplied: No  Pans/Bidets: Trap Style: Not Applicable Includes Seat: Not Applicable Function: Not Applicable Hinge Type: Not Applicable Hinge Material: Not Applicable Fixer Type: Not Applicable                                                                                                                                                                                                                                                                                                                                                                                                                                                                                                                                                                                                                                                                                                                                                                                         | <b>Packaging Dir</b> | nensions                                                |              |                               |  |
| Depth (mm): 1060 Gross Weight (kg): 11.8  Packaging Data  Box Colour: Brown Cardboard Box - Printed Box Qty: 1 Label Size: 100 x 50 Label Colour: White Label Label Qty: 2  Outer Box Dimensions (If Applicable)  Height (mm): Width (mm): Depth (mm): Gross Weight (kg): Barcode: 5056211847410  Product Details  Country of Origin: China Fitting Instruction: No Certification: CE & UKCA: No WRAS: N/A WRAS No: N/A  Product Material: Polymarble  Fixing Supplied: No  Pans/Bidets: Trap Style: Not Applicable Includes Seat: Not Applicable Function: Not Applicable Hinge Type: Not Applicable Hinge Material: Not Applicable Hinge Material: Not Applicable Fixings: Operating Type: Not Applicable Lever Type: Not Applicable  Fittings: Not Applicable  Cisterns: Operating Type: Not Applicable Lever Type: Not Applicable  Chain Stay Hole: No Template: Not Required Waste Type Req: Slotted                                                                                                                                                                                                                                                                                                                                                                                                                                                                                                                                                                                                                                                                                                                                                                                                                                                                                                                                                                                                                                                                                                                                                                                                                      | Height (mm):         |                                                         | 190          |                               |  |
| Gross Weight (kg):  Packaging Data  Box Colour:  Brown Cardboard Box - Printed  Box Qty:  Label Size:  Label Colour:  White Label Label Qty:  Outer Box Dimensions (If Applicable)  Height (mm):  Width (mm):  Depth (mm):  Gross Weight (kg):  Barcode:  Fountry of Origin:  Country of Origin:  Certification:  CE & UKCA: No WRAS: N/A WRAS No: N/A  Product Material:  Polymarble  Fixing Supplied:  No  Pans/Bidets:  Trap Style: Not Applicable  Hinge Material: Not Applicable  Hinge Material: Not Applicable  Hinge Type: Not Applicable  Cisterns:  Operating Type: Not Applicable  Lever Type: Not Applicable  Lever Type: Not Applicable  Chain Stay Hole: No  Template: Not Required  Waste Type Req: Slotted                                                                                                                                                                                                                                                                                                                                                                                                                                                                                                                                                                                                                                                                                                                                                                                                                                                                                                                                                                                                                                                                                                                                                                                                                                                                       | Width (mm):          |                                                         | 320          |                               |  |
| Box Colour: Brown Cardboard Box - Printed Box Qty: 1 Label Size: 100 x 50 Label Colour: White Label Label Qty: 2  Outer Box Dimensions (If Applicable) Height (mm): Width (mm): Depth (mm): Gross Weight (kg): Barcode: 5056211847410  Product Details Country of Origin: China Fitting Instruction: No Certification: CE & UKCA: No WRAS: N/A WRAS No: N/A Product Material: Polymarble Fixing Supplied: No  Pans/Bidets: Trap Style: Not Applicable Includes Seat: Not Applicable Function: Not Applicable Hinge Type: Not Applicable Hinge Material: Not Applicable Fixings: Operating Type: Not Applicable Lever Type: Not Applicable Lever Type: Not Applicable Lever Type: Not Applicable  Fittings: Not Applicable Lever Type: Not Applicable  Cisterns: Operating Type: Not Applicable Lever Type: Not Applicable  Chain Stay Hole: No Template: Not Required Waste Type Req: Slotted                                                                                                                                                                                                                                                                                                                                                                                                                                                                                                                                                                                                                                                                                                                                                                                                                                                                                                                                                                                                                                                                                                                                                                                                                                  | Depth (mm):          |                                                         | 1060         |                               |  |
| Box Colour: Brown Cardboard Box - Printed Box Qty: 1 Label Size: 100 x 50 Label Colour: White Label Label Qty: 2 Outer Box Dimensions (If Applicable) Height (mm): Width (mm): Depth (mm): Gross Weight (kg): Barcode: 5056211847410  Product Details Country of Origin: China Fitting Instruction: No Certification: CE & UKCA: No WRAS: N/A WRAS No: N/A Product Material: Polymarble Fixing Supplied: No  Pans/Bidets: Trap Style: Not Applicable Includes Seat: Not Applicable Function: Not Applicable Hinge Type: Not Applicable Hinge Material: Not Applicable Fixers: Operating Type: Not Applicable Lever Type: Not Applicable Lever Type: Not Applicable  Fittings: Not Applicable Lever Type: Not Applicable  Cisterns: Operating Type: Not Applicable Lever Type: Not Applicable  Chain Stay Hole: No Template: Not Required Waste Type Req: Slotted                                                                                                                                                                                                                                                                                                                                                                                                                                                                                                                                                                                                                                                                                                                                                                                                                                                                                                                                                                                                                                                                                                                                                                                                                                                               | Gross Weight (kg     | g):                                                     | 11.8         |                               |  |
| Box Qty: 1 Label Size: 100 x 50 Label Colour: White Label Label Qty: 2  Outer Box Dimensions (If Applicable) Height (mm): Width (mm): Depth (mm): Gross Weight (kg): Barcode: 5056211847410  Product Details Country of Origin: China Fitting Instruction: No Certification: CE & UKCA: No WRAS: N/A WRAS No: N/A Product Material: Polymarble Fixing Supplied: No  Pans/Bidets: Trap Style: Not Applicable Includes Seat: Not Applicable Function: Not Applicable Hinge Type: Not Applicable Hinge Material: Not Applicable Function: Not Applicable Function: Not Applicable Hinge Type: Not Applicable Lever Type: Not Applicable  Cisterns: Operating Type: Not Applicable Lever Type: Not Applicable  Cisterns: Tap Hole: One Taphole Template: Not Required Waste Type Req: Slotted                                                                                                                                                                                                                                                                                                                                                                                                                                                                                                                                                                                                                                                                                                                                                                                                                                                                                                                                                                                                                                                                                                                                                                                                                                                                                                                                      | Packaging Dat        | ta                                                      |              |                               |  |
| Label Size: 100 x 50 Label Colour: White Label Label Qty: 2  Outer Box Dimensions (If Applicable) Height (mm): Width (mm): Depth (mm): Gross Weight (kg): Barcode: 5056211847410  Product Details Country of Origin: China Fitting Instruction: No Certification: CE & UKCA: No WRAS: N/A WRAS No: N/A Product Material: Polymarble Fixing Supplied: No  Pans/Bidets: Trap Style: Not Applicable Includes Seat: Not Applicable Function: Not Applicable Hinge Type: Not Applicable Hinge Material: Not Applicable Function: Not Applicable Hinge Type: Not Applicable Lever Type: Not Applicable Lever Type: Not Applicable  Fittings: Not Applicable Lever Type: Not Applicable  Cisterns: Operating Type: Not Applicable Lever Type: Not Applicable  Chain Stay Hole: No Template: Not Required Waste Type Req: Slotted                                                                                                                                                                                                                                                                                                                                                                                                                                                                                                                                                                                                                                                                                                                                                                                                                                                                                                                                                                                                                                                                                                                                                                                                                                                                                                      | Box Colour:          |                                                         | Brown Card   | lboard Box - Printed          |  |
| Label Colour: White Label Label Qty: 2  Outer Box Dimensions (If Applicable)  Height (mm): Width (mm): Depth (mm): Gross Weight (kg): Barcode: 5056211847410  Product Details Country of Origin: China Fitting Instruction: No Certification: CE & UKCA: No WRAS: N/A WRAS No: N/A Product Material: Polymarble Fixing Supplied: No  Pans/Bidets: Trap Style: Not Applicable Includes Seat: Not Applicable Function: Not Applicable Hinge Type: Not Applicable Hinge Material: Not Applicable Fixings: Operating Type: Not Applicable Lever Type: Not Applicable Lever Type: Not Applicable  Cisterns: Operating Type: Not Applicable Lever Type: Not Applicable  Chain Stay Hole: No Template: Not Required Waste Type Req: Slotted                                                                                                                                                                                                                                                                                                                                                                                                                                                                                                                                                                                                                                                                                                                                                                                                                                                                                                                                                                                                                                                                                                                                                                                                                                                                                                                                                                                           | Box Qty:             |                                                         | 1            |                               |  |
| Label Qty: 2  Outer Box Dimensions (If Applicable)  Height (mm):  Width (mm):  Width (mm):  Depth (mm):  Gross Weight (kg):  Barcode: 5056211847410  Product Details  Country of Origin: China Fitting Instruction: No Certification: CE & UKCA: No WRAS: N/A WRAS No: N/A  Product Material: Polymarble  Fixing Supplied: No  Pans/Bidets: Trap Style: Not Applicable Includes Seat: Not Applicable  Seats: Seat Type: Not Applicable Material: Not Applicable  Function: Not Applicable Hinge Type: Not Applicable  Hinge Material: Not Applicable  Fittings: Not Applicable  Cisterns: Operating Type: Not Applicable  Lever Type: Not Applicable  Lever Type: Not Applicable  Cisterns: Tap Hole: One Taphole Chain Stay Hole: No Template: Not Required Waste Type Req: Slotted                                                                                                                                                                                                                                                                                                                                                                                                                                                                                                                                                                                                                                                                                                                                                                                                                                                                                                                                                                                                                                                                                                                                                                                                                                                                                                                                           | Label Size:          |                                                         | 100 x 50     |                               |  |
| Outer Box Dimensions (If Applicable)  Height (mm):  Width (mm):  Depth (mm):  Gross Weight (kg):  Barcode: 5056211847410  Product Details  Country of Origin: China Fitting Instruction: No Certification: CE & UKCA: No WRAS: N/A WRAS No: N/A  Product Material: Polymarble  Fixing Supplied: No  Pans/Bidets: Trap Style: Not Applicable Includes Seat: Not Applicable  Seats: Seat Type: Not Applicable Material: Not Applicable  Function: Not Applicable Hinge Type: Not Applicable  Hinge Material: Not Applicable  Fittings: Not Applicable  Cisterns: Operating Type: Not Applicable  Lever Type: Not Applicable  Lever Type: Not Applicable  Cisterns: Tap Hole: One Taphole Chain Stay Hole: No Template: Not Required Waste Type Req: Slotted                                                                                                                                                                                                                                                                                                                                                                                                                                                                                                                                                                                                                                                                                                                                                                                                                                                                                                                                                                                                                                                                                                                                                                                                                                                                                                                                                                      | Label Colour:        |                                                         | White Labe   | l                             |  |
| Height (mm): Width (mm): Depth (mm): Gross Weight (kg): Barcode: 5056211847410  Product Details Country of Origin: China Fitting Instruction: No Certification: CE & UKCA: No WRAS: N/A WRAS No: N/A Product Material: Polymarble Fixing Supplied: No  Pans/Bidets: Trap Style: Not Applicable Includes Seat: Not Applicable  Seats: Seat Type: Not Applicable Material: Not Applicable Function: Not Applicable Hinge Type: Not Applicable Hinge Material: Not Applicable Fixings: Operating Type: Not Applicable Lever Type: Not Applicable Lever Type: Not Applicable  Cisterns: Operating Type: Not Applicable Lever Type: Not Applicable  Cisterns: Tap Hole: One Taphole Template: Not Required Waste Type Req: Slotted                                                                                                                                                                                                                                                                                                                                                                                                                                                                                                                                                                                                                                                                                                                                                                                                                                                                                                                                                                                                                                                                                                                                                                                                                                                                                                                                                                                                  | Label Qty:           |                                                         | 2            |                               |  |
| Height (mm): Width (mm): Depth (mm): Gross Weight (kg): Barcode: 5056211847410  Product Details Country of Origin: China Fitting Instruction: No Certification: CE & UKCA: No WRAS: N/A WRAS No: N/A Product Material: Polymarble Fixing Supplied: No  Pans/Bidets: Trap Style: Not Applicable Includes Seat: Not Applicable  Seats: Seat Type: Not Applicable Material: Not Applicable Function: Not Applicable Hinge Type: Not Applicable Hinge Material: Not Applicable Fixings: Operating Type: Not Applicable Lever Type: Not Applicable Lever Type: Not Applicable  Cisterns: Operating Type: Not Applicable Lever Type: Not Applicable  Cisterns: Tap Hole: One Taphole Template: Not Required Waste Type Req: Slotted                                                                                                                                                                                                                                                                                                                                                                                                                                                                                                                                                                                                                                                                                                                                                                                                                                                                                                                                                                                                                                                                                                                                                                                                                                                                                                                                                                                                  | <b>Outer Box Dir</b> | nensions (If Appl                                       | icable)      |                               |  |
| Depth (mm): Gross Weight (kg): Barcode: 5056211847410  Product Details  Country of Origin: China Fitting Instruction: No Certification: CE & UKCA: No WRAS: N/A WRAS No: N/A Product Material: Polymarble Fixing Supplied: No  Pans/Bidets: Trap Style: Not Applicable Includes Seat: Not Applicable Function: Not Applicable Hinge Type: Not Applicable Hinge Material: Not Applicable Hinge Material: Not Applicable Function: Not Applicable Function: Not Applicable Hinge Type: Not Applicable Lever Type: Not Applicable Fittings: Not Applicable Lever Type: Not Applicable  Basins: Tap Hole: One Taphole Chain Stay Hole: No Template: Not Required Waste Type Req: Slotted                                                                                                                                                                                                                                                                                                                                                                                                                                                                                                                                                                                                                                                                                                                                                                                                                                                                                                                                                                                                                                                                                                                                                                                                                                                                                                                                                                                                                                           | Height (mm):         |                                                         |              |                               |  |
| Gross Weight (kg): Barcode: 5056211847410  Product Details  Country of Origin: China Fitting Instruction: No Certification: CE & UKCA: No WRAS: N/A WRAS No: N/A Product Material: Polymarble Fixing Supplied: No  Pans/Bidets: Trap Style: Not Applicable Includes Seat: Not Applicable Function: Not Applicable Hinge Type: Not Applicable Hinge Material: Not Applicable Hinge Material: Not Applicable Function: Not Applicable Hinge Type: Not Applicable Fittings: Not Applicable Lever Type: Not Applicable  Cisterns: Operating Type: Not Applicable Lever Type: Not Applicable  Fittings: Not Applicable  Chain Stay Hole: No Template: Not Required Waste Type Req: Slotted                                                                                                                                                                                                                                                                                                                                                                                                                                                                                                                                                                                                                                                                                                                                                                                                                                                                                                                                                                                                                                                                                                                                                                                                                                                                                                                                      | Width (mm):          |                                                         |              |                               |  |
| Barcode: 5056211847410  Product Details  Country of Origin: China Fitting Instruction: No Certification: CE & UKCA: No WRAS: N/A WRAS No: N/A Product Material: Polymarble Fixing Supplied: No  Pans/Bidets: Trap Style: Not Applicable Includes Seat: Not Applicable Function: Not Applicable Hinge Type: Not Applicable Hinge Material: Not Applicable Hinge Material: Not Applicable Function: Not Applicable Hinge Material: Not Applicable Function: Not Applicable Hinge Material: Not Applicable Function: Not Applicable Hinge Type: Not Applicable  Cisterns: Operating Type: Not Applicable Lever Type: Not Applicable  Cisterns: Tap Hole: One Taphole Template: Not Required Waste Type Req: Slotted                                                                                                                                                                                                                                                                                                                                                                                                                                                                                                                                                                                                                                                                                                                                                                                                                                                                                                                                                                                                                                                                                                                                                                                                                                                                                                                                                                                                               | Depth (mm):          |                                                         |              |                               |  |
| Product Details  Country of Origin: China Fitting Instruction: No Certification: CE & UKCA: No WRAS: N/A WRAS No: N/A Product Material: Polymarble Fixing Supplied: No  Pans/Bidets: Trap Style: Not Applicable Includes Seat: Not Applicable  Seats: Seat Type: Not Applicable Material: Not Applicable Function: Not Applicable Hinge Type: Not Applicable Hinge Material: Not Applicable Fixing Supplied: Fittings: Not Applicable Hinge Type: Not Applicable Lever Type: Not Applicable Lever Type: Not Applicable  Cisterns: Operating Type: Not Applicable Lever Type: Not Applicable  Cisterns: Operating Type: Not Applicable Lever Type: Not Applicable  Cisterns: Operating Type: Not Applicable Lever Type: Not Applicable  Waste Type Req: Slotted                                                                                                                                                                                                                                                                                                                                                                                                                                                                                                                                                                                                                                                                                                                                                                                                                                                                                                                                                                                                                                                                                                                                                                                                                                                                                                                                                                 | Gross Weight (kg     | g):                                                     |              |                               |  |
| Country of Origin: China Fitting Instruction: No Certification: CE & UKCA: No WRAS: N/A WRAS No: N/A Product Material: Polymarble Fixing Supplied: No  Pans/Bidets: Trap Style: Not Applicable Includes Seat: Not Applicable  Seats: Seat Type: Not Applicable Material: Not Applicable Function: Not Applicable Hinge Type: Not Applicable Hinge Material: Not Applicable Fixing Supplied: Fittings: Not Applicable  Cisterns: Operating Type: Not Applicable Lever Type: Not Applicable  Lever Type: Not Applicable  Cisterns: Tap Hole: One Taphole Template: Not Required Waste Type Req: Slotted                                                                                                                                                                                                                                                                                                                                                                                                                                                                                                                                                                                                                                                                                                                                                                                                                                                                                                                                                                                                                                                                                                                                                                                                                                                                                                                                                                                                                                                                                                                          | Barcode:             |                                                         | 5056211847   | 7410                          |  |
| Fitting Instruction: No Certification: CE & UKCA: No WRAS: N/A WRAS No: N/A Product Material: Polymarble Fixing Supplied: No  Pans/Bidets: Trap Style: Not Applicable Includes Seat: Not Applicable  Seats: Seat Type: Not Applicable Material: Not Applicable Function: Not Applicable Hinge Type: Not Applicable Hinge Material: Not Applicable Fittings: Not Applicable Lever Type: Not Applicable Lever Type: Not Applicable  Fittings: Not Applicable  Cisterns: Operating Type: Not Applicable Lever Type: Not Applicable  Cisterns: Operating Type: Not Applicable Lever Type: Not Applicable  Cisterns: Operating Type: Not Applicable Lever Type: Not Applicable  Waste Type Req: Slotted                                                                                                                                                                                                                                                                                                                                                                                                                                                                                                                                                                                                                                                                                                                                                                                                                                                                                                                                                                                                                                                                                                                                                                                                                                                                                                                                                                                                                             | <b>Product Detai</b> | ls                                                      |              |                               |  |
| Certification: CE & UKCA: No WRAS: N/A WRAS No: N/A Product Material: Polymarble Fixing Supplied: No  Pans/Bidets: Trap Style: Not Applicable Includes Seat: Not Applicable  Seats: Seat Type: Not Applicable Material: Not Applicable Function: Not Applicable Hinge Type: Not Applicable Hinge Material: Not Applicable Fixing Supplied: Material: Not Applicable Function: Not Applicable Hinge Type: Not Applicable Lever Type: Not Applicable  Cisterns: Operating Type: Not Applicable Lever Type: Not Applicable  Cisterns: Tap Hole: One Taphole Template: Not Required Waste Type Req: Slotted                                                                                                                                                                                                                                                                                                                                                                                                                                                                                                                                                                                                                                                                                                                                                                                                                                                                                                                                                                                                                                                                                                                                                                                                                                                                                                                                                                                                                                                                                                                        | Country of Origin    | n:                                                      | China        |                               |  |
| Product Material: Polymarble Fixing Supplied: No  Pans/Bidets: Trap Style: Not Applicable Includes Seat: Not Applicable  Seats: Seat Type: Not Applicable Material: Not Applicable Function: Not Applicable Hinge Type: Not Applicable Hinge Material: Not Applicable Fittings: Not Applicable Lever Type: Not Applicable  Lever Type: Not Applicable  Basins: Tap Hole: One Taphole Chain Stay Hole: No Template: Not Required Waste Type Req: Slotted                                                                                                                                                                                                                                                                                                                                                                                                                                                                                                                                                                                                                                                                                                                                                                                                                                                                                                                                                                                                                                                                                                                                                                                                                                                                                                                                                                                                                                                                                                                                                                                                                                                                        | Fitting Instruction  | n:                                                      | No           |                               |  |
| Fixing Supplied:  No  Pans/Bidets: Trap Style: Not Applicable Includes Seat: Not Applicable  Seats: Seat Type: Not Applicable Material: Not Applicable Function: Not Applicable Hinge Type: Not Applicable Hinge Material: Not Applicable  Cisterns: Operating Type: Not Applicable Lever Type: Not Applicable  Lever Type: Not Applicable  Basins: Tap Hole: One Taphole Chain Stay Hole: No Template: Not Required Waste Type Req: Slotted                                                                                                                                                                                                                                                                                                                                                                                                                                                                                                                                                                                                                                                                                                                                                                                                                                                                                                                                                                                                                                                                                                                                                                                                                                                                                                                                                                                                                                                                                                                                                                                                                                                                                   | Certification: CE    | E & UKCA: No                                            | WRAS: N/A    | WRAS No: N/A                  |  |
| Pans/Bidets: Trap Style: Not Applicable Includes Seat: Not Applicable  Seats: Seat Type: Not Applicable Material: Not Applicable Function: Not Applicable Hinge Type: Not Applicable Hinge Material: Not Applicable  Cisterns: Operating Type: Not Applicable Lever Type: Not Applicable  Lever Type: Not Applicable  Basins: Tap Hole: One Taphole Chain Stay Hole: No Template: Not Required Waste Type Req: Slotted                                                                                                                                                                                                                                                                                                                                                                                                                                                                                                                                                                                                                                                                                                                                                                                                                                                                                                                                                                                                                                                                                                                                                                                                                                                                                                                                                                                                                                                                                                                                                                                                                                                                                                         | Product Material:    |                                                         | Polymarble   |                               |  |
| Seats: Seat Type: Not Applicable Hinge Type: Not Applicable Hinge Material: Not Applicable Hinge Material: Not Applicable  Cisterns: Operating Type: Not Applicable Fittings: Not Applicable Lever Type: Not Applicable  Basins: Tap Hole: One Taphole Chain Stay Hole: No Template: Not Required Waste Type Req: Slotted                                                                                                                                                                                                                                                                                                                                                                                                                                                                                                                                                                                                                                                                                                                                                                                                                                                                                                                                                                                                                                                                                                                                                                                                                                                                                                                                                                                                                                                                                                                                                                                                                                                                                                                                                                                                      | Fixing Supplied:     |                                                         | No           |                               |  |
| Seats: Seat Type: Not Applicable Hinge Type: Not Applicable Hinge Material: Not Applicable Hinge Material: Not Applicable  Cisterns: Operating Type: Not Applicable Fittings: Not Applicable Lever Type: Not Applicable  Basins: Tap Hole: One Taphole Chain Stay Hole: No Template: Not Required Waste Type Req: Slotted                                                                                                                                                                                                                                                                                                                                                                                                                                                                                                                                                                                                                                                                                                                                                                                                                                                                                                                                                                                                                                                                                                                                                                                                                                                                                                                                                                                                                                                                                                                                                                                                                                                                                                                                                                                                      |                      |                                                         |              |                               |  |
| Function: Not Applicable Hinge Material: Not Applicable  Cisterns: Operating Type: Not Applicable Lever Type: Not Applicable  Basins: Tap Hole: One Taphole Template: Not Required Waste Type Req: Slotted                                                                                                                                                                                                                                                                                                                                                                                                                                                                                                                                                                                                                                                                                                                                                                                                                                                                                                                                                                                                                                                                                                                                                                                                                                                                                                                                                                                                                                                                                                                                                                                                                                                                                                                                                                                                                                                                                                                     | Pans/Bidets:         | Trap Style: Not Ap                                      | plicable     | Includes Seat: Not Applicable |  |
| Hinge Material: Not Applicable  Cisterns: Operating Type: Not Applicable Fittings: Not Applicable  Lever Type: Not Applicable  Basins: Tap Hole: One Taphole Chain Stay Hole: No Template: Not Required Waste Type Req: Slotted                                                                                                                                                                                                                                                                                                                                                                                                                                                                                                                                                                                                                                                                                                                                                                                                                                                                                                                                                                                                                                                                                                                                                                                                                                                                                                                                                                                                                                                                                                                                                                                                                                                                                                                                                                                                                                                                                                | Seats:               | Seat Type: Not Ap                                       | plicable     | Material: Not Applicable      |  |
| Cisterns: Operating Type: Not Applicable Fittings: Not Applicable  Lever Type: Not Applicable  Basins: Tap Hole: One Taphole Chain Stay Hole: No Template: Not Required Waste Type Req: Slotted                                                                                                                                                                                                                                                                                                                                                                                                                                                                                                                                                                                                                                                                                                                                                                                                                                                                                                                                                                                                                                                                                                                                                                                                                                                                                                                                                                                                                                                                                                                                                                                                                                                                                                                                                                                                                                                                                                                                |                      | Function: Not Ap                                        | plicable     | Hinge Type: Not Applicable    |  |
| Lever Type: Not Applicable  Basins: Tap Hole: One Taphole Chain Stay Hole: No Template: Not Required Waste Type Req: Slotted                                                                                                                                                                                                                                                                                                                                                                                                                                                                                                                                                                                                                                                                                                                                                                                                                                                                                                                                                                                                                                                                                                                                                                                                                                                                                                                                                                                                                                                                                                                                                                                                                                                                                                                                                                                                                                                                                                                                                                                                   |                      | Hinge Material: No                                      | t Applicable |                               |  |
| Lever Type: Not Applicable  Basins: Tap Hole: One Taphole Chain Stay Hole: No Template: Not Required Waste Type Req: Slotted                                                                                                                                                                                                                                                                                                                                                                                                                                                                                                                                                                                                                                                                                                                                                                                                                                                                                                                                                                                                                                                                                                                                                                                                                                                                                                                                                                                                                                                                                                                                                                                                                                                                                                                                                                                                                                                                                                                                                                                                   |                      |                                                         |              |                               |  |
| Lever Type: Not Applicable  Basins: Tap Hole: One Taphole Chain Stay Hole: No Template: Not Required Waste Type Req: Slotted                                                                                                                                                                                                                                                                                                                                                                                                                                                                                                                                                                                                                                                                                                                                                                                                                                                                                                                                                                                                                                                                                                                                                                                                                                                                                                                                                                                                                                                                                                                                                                                                                                                                                                                                                                                                                                                                                                                                                                                                   | Cisterns:            | Operating Type: Not Applicable Fittings: Not Applicable |              |                               |  |
| Basins: Tap Hole: One Taphole Chain Stay Hole: No Template: Not Required Waste Type Req: Slotted                                                                                                                                                                                                                                                                                                                                                                                                                                                                                                                                                                                                                                                                                                                                                                                                                                                                                                                                                                                                                                                                                                                                                                                                                                                                                                                                                                                                                                                                                                                                                                                                                                                                                                                                                                                                                                                                                                                                                                                                                               | <u> </u>             |                                                         |              | <i>2</i>                      |  |
| Template: Not Required Waste Type Req: Slotted                                                                                                                                                                                                                                                                                                                                                                                                                                                                                                                                                                                                                                                                                                                                                                                                                                                                                                                                                                                                                                                                                                                                                                                                                                                                                                                                                                                                                                                                                                                                                                                                                                                                                                                                                                                                                                                                                                                                                                                                                                                                                 |                      | , j                                                     |              |                               |  |
| Template: Not Required Waste Type Req: Slotted                                                                                                                                                                                                                                                                                                                                                                                                                                                                                                                                                                                                                                                                                                                                                                                                                                                                                                                                                                                                                                                                                                                                                                                                                                                                                                                                                                                                                                                                                                                                                                                                                                                                                                                                                                                                                                                                                                                                                                                                                                                                                 | Basins:              | Tap Hole: One Tan                                       | hole         | Chain Stav Hole: No           |  |
|                                                                                                                                                                                                                                                                                                                                                                                                                                                                                                                                                                                                                                                                                                                                                                                                                                                                                                                                                                                                                                                                                                                                                                                                                                                                                                                                                                                                                                                                                                                                                                                                                                                                                                                                                                                                                                                                                                                                                                                                                                                                                                                                |                      |                                                         |              |                               |  |
|                                                                                                                                                                                                                                                                                                                                                                                                                                                                                                                                                                                                                                                                                                                                                                                                                                                                                                                                                                                                                                                                                                                                                                                                                                                                                                                                                                                                                                                                                                                                                                                                                                                                                                                                                                                                                                                                                                                                                                                                                                                                                                                                |                      |                                                         |              | ** *                          |  |