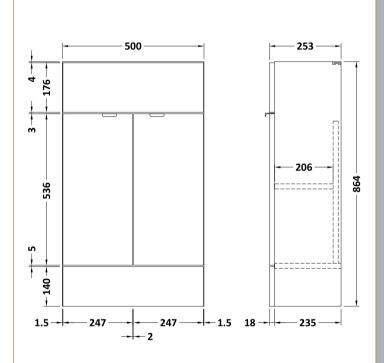

## **Packaging Details**

Barcode: 5056211851721

Sales Code: OFF905 Description: 500 Vanity Unit (255mm Deep)

| roduct Dimensions          |                              |  |
|----------------------------|------------------------------|--|
| eight (mm):                | 864                          |  |
| /idth (mm):                | 500                          |  |
| epth (mm):                 | 255                          |  |
| ett Weight (kg):           | 15                           |  |
| ackaging Dimensions        |                              |  |
| eight (mm):                | 290                          |  |
| /idth (mm):                | 525                          |  |
| epth (mm):                 | 900                          |  |
| ross Weight (kg):          | 15.5                         |  |
| ackaging Data              |                              |  |
| ox Colour:                 | Brown Cardboard Box          |  |
| ox Qty:                    | 1                            |  |
| abel Size:                 | 100 x 50                     |  |
| abel Colour:               | White Label                  |  |
| abel Qty:                  | 2                            |  |
| Outer Box Dimensions (If A | Applicable)                  |  |
| eight (mm):                |                              |  |
| /idth (mm):                |                              |  |
| epth (mm):                 |                              |  |
| ross Weight (kg):          |                              |  |
| arcode:                    | 5055275873342                |  |
| roduct Details             |                              |  |
| ountry of Origin:          | China                        |  |
| itting Instruction:        | No                           |  |
| E & UKCA:                  | N/A                          |  |
| SC Certified Materials:    | Yes                          |  |
| olour:                     | Gloss Grey                   |  |
| onstruction Method:        | Cam & Wood Dowel             |  |
| onstruction Type:          | Rigid                        |  |
| abinet Finish:             | MFC Painted Gloss            |  |
| ascia Finish:              | MFC Painted Gloss            |  |
| abinet Thickness (mm):     | 16                           |  |
| ascia Thickness (mm):      | 18                           |  |
| rawer Included:            | No                           |  |
| Prawer Type:               | Not Applicable               |  |
| lo of Shelves:             | 1                            |  |
| linge Type:                | 95 Degree Clip-On Soft Close |  |
| inge Included:             | Yes                          |  |
| djustable Legs:            | No                           |  |
| ixings Included:           | Yes                          |  |
| andle Style:               | Contemporary                 |  |
| /aste Shroud:              | No                           |  |
| andle Included:            | Yes                          |  |
| fandle Type:               | Wrapover                     |  |