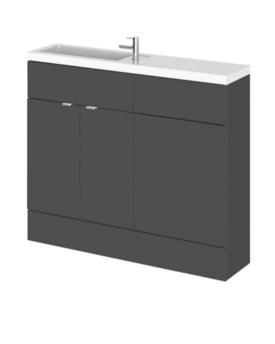

## ROXOR

Sales Code: CBI942 Description: 1000mm Combination Vanity & Wc Compact