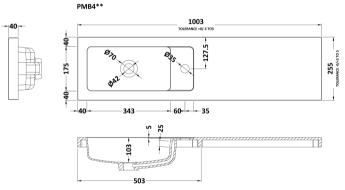

Sales Code: PMB402 Description: 1000 Straight Polymarble Basin

| Height (mm): 135 Width (mm): 1003 Depth (mm): 255 Nett Weight (kg): 11.8 Packaging Dimensions Height (mm): 190 Width (mm): 320 Depth (mm): 1060 Gross Weight (kg): 11.8 Packaging Data Box Colour: Brown Cardboard Box - Printed Box Qty: 1 Label Size: 100 x 50 Label Colour: White Label Label Qty: 2 Outer Box Dimensions (If Applicable) Height (mm): Width (mm): Depth (mm): Width (mm): Depth (mm): Width (mm): Depth (mm): Fitting Instruction: No Certification: CE & UKCA: No WRAS: N/A WRAS No: N/A Product Material: Polymarble Fixing Supplied: No  Pans/Bidets: Trap Style: Not Applicable Hinge Type: Not Applicable Hinge Material: Not Applicable Hinge Material: Not Applicable Function: Not Applicable Hinge Material: Not Applicable Hinge Material: Not Applicable Function: Not Applicable Hinge Material: Not Applicable Fixing Supplied: Fittings: Not Applicable Function: Not Applicable Hinge Material: Not Applicable Function: Not Applicable Function: Not Applicable Fixing Supplicable |                      |                                                         |              |                               |  |
|--------------------------------------------------------------------------------------------------------------------------------------------------------------------------------------------------------------------------------------------------------------------------------------------------------------------------------------------------------------------------------------------------------------------------------------------------------------------------------------------------------------------------------------------------------------------------------------------------------------------------------------------------------------------------------------------------------------------------------------------------------------------------------------------------------------------------------------------------------------------------------------------------------------------------------------------------------------------------------------------------------------------------------------------------------------------------------------------------------------------------------------------------------------------------------------------------------------------------------------------------------------------------------------------------------------------------------------------------------------------------------------------------------------------------------------------------------------------------------------------------------------------------------------------------------------------------------------------------------------------------------------------------------------------------------------------------------------------------------------------------------------------------------------------------------------------------------------------------------------------------------------------------------------------------------------------------------------------------------------------------------------------------------------------------------------------------------------------------------------------------------|----------------------|---------------------------------------------------------|--------------|-------------------------------|--|
| Width (mm):                                                                                                                                                                                                                                                                                                                                                                                                                                                                                                                                                                                                                                                                                                                                                                                                                                                                                                                                                                                                                                                                                                                                                                                                                                                                                                                                                                                                                                                                                                                                                                                                                                                                                                                                                                                                                                                                                                                                                                                                                                                                                                                    | <b>Product Dime</b>  | nsions                                                  |              |                               |  |
| Depth (mm): 255 Nett Weight (kg): 11.8  Packaging Dimensions  Height (mm): 190 Width (mm): 320 Depth (mm): 1060 Gross Weight (kg): 11.8  Packaging Data  Box Colour: Brown Cardboard Box - Printed Box Qty: 1 Label Size: 100 x 50 Label Size: 100 x 50 Label Colour: White Label Label Qty: 2  Outer Box Dimensions (If Applicable)  Height (mm): Width (mm): Depth (mm): Gross Weight (kg): Barcode: 5056211847410  Product Details  Country of Origin: China Fitting Instruction: No Certification: CE & UKCA: No WRAS: N/A WRAS No: N/A  Product Material: Polymarble  Fixing Supplied: No  Pans/Bidets: Trap Style: Not Applicable Includes Seat: Not Applicable  Function: Not Applicable Hinge Type: Not Applicable Hinge Material: Not Applicable Hinge Material: Not Applicable Function: Not Applicable Function: Not Applicable Fixings: Not Applicable Cisterns: Operating Type: Not Applicable Fixings: Not Applicable Cisterns: Tap Hole: One Taphole Chain Stay Hole: No Template: Not Required Waste Type Req: Slotted                                                                                                                                                                                                                                                                                                                                                                                                                                                                                                                                                                                                                                                                                                                                                                                                                                                                 | Height (mm):         |                                                         | 135          |                               |  |
| Nett Weight (kg):  Packaging Dimensions  Height (mm):  190 Width (mm):  230 Depth (mm):  1060 Gross Weight (kg):  11.8  Packaging Data  Box Colour:  Brown Cardboard Box - Printed  Box Qty:  1 Label Size:  100 x 50 Label Colour:  White Label Label Qty:  2  Outer Box Dimensions (If Applicable)  Height (mm):  Width (mm):  Width (mm):  Depth (mm):  Gross Weight (kg):  Barcode:  5056211847410  Product Details  Country of Origin:  China  Fitting Instruction:  No  Certification: CE & UKCA: No WRAS: N/A WRAS: N/A WRAS: N/A  Product Material:  Polymarble  Fixing Supplied:  No  Pans/Bidets:  Trap Style: Not Applicable  Hinge Material: Not Applicable  Hinge Material: Not Applicable  Hinge Material: Not Applicable  Cisterns:  Operating Type: Not Applicable  Hinge Material: Not Applicable  Cisterns:  Operating Type: Not Applicable  Fittings: Not Applicable  Cisterns:  Operating Type: Not Applicable  Fittings: Not Applicable  Cisterns:  Tap Hole: One Taphole  Chain Stay Hole: No  Template: Not Required  Waste Type Req: Slotted                                                                                                                                                                                                                                                                                                                                                                                                                                                                                                                                                                                                                                                                                                                                                                                                                                                                                                                                                                                                                                                           | Width (mm):          |                                                         | 1003         |                               |  |
| Packaging Dimensions  Height (mm): 190  Width (mm): 320  Depth (mm): 1060  Gross Weight (kg): 11.8  Packaging Data  Box Colour: Brown Cardboard Box - Printed  Box Qty: 1  Label Size: 100 x 50  Label Colour: White Label  Label Qty: 2  Outer Box Dimensions (If Applicable)  Height (mm):  Width (mm):  Depth (mm):  Gross Weight (kg):  Barcode: 5056211847410  Product Details  Country of Origin: China  Fitting Instruction: No  Certification: CE & UKCA: No WRAS: N/A WRAS No: N/A  Product Material: Polymarble  Fixing Supplied: No  Pans/Bidets: Trap Style: Not Applicable Includes Seat: Not Applicable  Hinge Material: Not Applicable  Hinge Type: Not Applicable  Hinge Material: Not Applicable  Function: Not Applicable  Hinge Material: Not Applicable  Fixings: Not Applicable  Cisterns: Operating Type: Not Applicable  Lever Type: Not Applicable  Fixings: Not Applicable  Cisterns: Tap Hole: One Taphole Chain Stay Hole: No  Template: Not Required Waste Type Req: Slotted                                                                                                                                                                                                                                                                                                                                                                                                                                                                                                                                                                                                                                                                                                                                                                                                                                                                                                                                        | Depth (mm):          |                                                         | 255          |                               |  |
| Height (mm):  Width (mm):  Width (mm):  Boeth (mm):  Box Colour:  Brown Cardboard Box - Printed  Box Qty:  Label Size:  Loo x 50  Label Colour:  White Label Label Qty:  Couter Box Dimensions (If Applicable)  Height (mm):  Width (mm):  Depth (mm):  Gross Weight (kg):  Barcode:  Boeth (mm):  Country of Origin:  Country of Origin:  Country of Origin:  Country of Origin:  Certification:  Certification:  Cet & UKCA: No WRAS: N/A WRAS No: N/A  Product Material:  Polymarble  Fixing Supplied:  No  Pans/Bidets:  Trap Style: Not Applicable  Hinge Type: Not Applicable  Hinge Material: Not Applicable  Hinge Material: Not Applicable  Function:  Not Applicable  Fittings: Not Applicable  Cisterns:  Operating Type: Not Applicable  Fittings: Not Applicable  Lever Type: Not Applicable  Fittings: Not Applicable  Fittings: Not Applicable  Cisterns:  Operating Type: Not Applicable  Fittings: Not Applicable  Cisterns:  Tap Hole: One Taphole  Chain Stay Hole: No  Template: Not Required  Waste Type Req: Slotted                                                                                                                                                                                                                                                                                                                                                                                                                                                                                                                                                                                                                                                                                                                                                                                                                                                                                                                                                                             | Nett Weight (kg)     | :                                                       | 11.8         |                               |  |
| Width (mm): 320 Depth (mm): 1060 Gross Weight (kg): 11.8  Packaging Data  Box Colour: Brown Cardboard Box - Printed Box Qty: 1 Label Size: 100 x 50 Label Colour: White Label Label Qty: 2  Outer Box Dimensions (If Applicable)  Height (mm): Width (mm): Width (mm): Depth (mm): Gross Weight (kg): Barcode: 5056211847410  Product Details  Country of Origin: China Fitting Instruction: No Certification: CE & UKCA: No WRAS: N/A WRAS No: N/A Product Material: Polymarble Fixing Supplied: No  Pans/Bidets: Trap Style: Not Applicable Includes Seat: Not Applicable Function: Not Applicable Hinge Type: Not Applicable Hinge Material: Not Applicable Fixer Type: Not Applicable                                                                                                                                                                                                                                                                                                                                                                                                                                                                                                                                                                                                                                                                                                                                                                                         | <b>Packaging Dir</b> | nensions                                                |              |                               |  |
| Depth (mm): 1060 Gross Weight (kg): 11.8  Packaging Data  Box Colour: Brown Cardboard Box - Printed Box Qty: 1 Label Size: 100 x 50 Label Colour: White Label Label Qty: 2  Outer Box Dimensions (If Applicable)  Height (mm): Width (mm): Depth (mm): Gross Weight (kg): Barcode: 5056211847410  Product Details  Country of Origin: China Fitting Instruction: No Certification: CE & UKCA: No WRAS: N/A WRAS No: N/A  Product Material: Polymarble  Fixing Supplied: No  Pans/Bidets: Trap Style: Not Applicable Includes Seat: Not Applicable Function: Not Applicable Hinge Type: Not Applicable Hinge Material: Not Applicable Hinge Material: Not Applicable Fixings: Operating Type: Not Applicable Lever Type: Not Applicable  Fittings: Not Applicable  Cisterns: Operating Type: Not Applicable Lever Type: Not Applicable  Chain Stay Hole: No Template: Not Required Waste Type Req: Slotted                                                                                                                                                                                                                                                                                                                                                                                                                                                                                                                                                                                                                                                                                                                                                                                                                                                                                                                                                                                                                                                                                                                                                                                                                      | Height (mm):         |                                                         | 190          |                               |  |
| Gross Weight (kg):  Packaging Data  Box Colour:  Brown Cardboard Box - Printed  Box Qty:  Label Size:  Label Colour:  White Label Label Qty:  Outer Box Dimensions (If Applicable)  Height (mm):  Width (mm):  Depth (mm):  Gross Weight (kg):  Barcode:  Fountry of Origin:  Country of Origin:  Certification:  CE & UKCA: No WRAS: N/A WRAS No: N/A  Product Material:  Polymarble  Fixing Supplied:  No  Pans/Bidets:  Trap Style: Not Applicable  Hinge Material: Not Applicable  Hinge Material: Not Applicable  Hinge Type: Not Applicable  Cisterns:  Operating Type: Not Applicable  Lever Type: Not Applicable  Lever Type: Not Applicable  Chain Stay Hole: No  Template: Not Required  Waste Type Req: Slotted                                                                                                                                                                                                                                                                                                                                                                                                                                                                                                                                                                                                                                                                                                                                                                                                                                                                                                                                                                                                                                                                                                                                                                                                                                                                       | Width (mm):          |                                                         | 320          |                               |  |
| Box Colour: Brown Cardboard Box - Printed Box Qty: 1 Label Size: 100 x 50 Label Colour: White Label Label Qty: 2  Outer Box Dimensions (If Applicable) Height (mm): Width (mm): Depth (mm): Gross Weight (kg): Barcode: 5056211847410  Product Details Country of Origin: China Fitting Instruction: No Certification: CE & UKCA: No WRAS: N/A WRAS No: N/A Product Material: Polymarble Fixing Supplied: No  Pans/Bidets: Trap Style: Not Applicable Includes Seat: Not Applicable Function: Not Applicable Hinge Type: Not Applicable Hinge Material: Not Applicable Fixings: Operating Type: Not Applicable Lever Type: Not Applicable Lever Type: Not Applicable Lever Type: Not Applicable  Fittings: Not Applicable Lever Type: Not Applicable  Cisterns: Operating Type: Not Applicable Lever Type: Not Applicable  Chain Stay Hole: No Template: Not Required Waste Type Req: Slotted                                                                                                                                                                                                                                                                                                                                                                                                                                                                                                                                                                                                                                                                                                                                                                                                                                                                                                                                                                                                                                                                                                                                                                                                                                  | Depth (mm):          |                                                         | 1060         |                               |  |
| Box Colour: Brown Cardboard Box - Printed Box Qty: 1 Label Size: 100 x 50 Label Colour: White Label Label Qty: 2 Outer Box Dimensions (If Applicable) Height (mm): Width (mm): Depth (mm): Gross Weight (kg): Barcode: 5056211847410  Product Details Country of Origin: China Fitting Instruction: No Certification: CE & UKCA: No WRAS: N/A WRAS No: N/A Product Material: Polymarble Fixing Supplied: No  Pans/Bidets: Trap Style: Not Applicable Includes Seat: Not Applicable Function: Not Applicable Hinge Type: Not Applicable Hinge Material: Not Applicable Fixers: Operating Type: Not Applicable Lever Type: Not Applicable Lever Type: Not Applicable  Fittings: Not Applicable Lever Type: Not Applicable  Cisterns: Operating Type: Not Applicable Lever Type: Not Applicable  Chain Stay Hole: No Template: Not Required Waste Type Req: Slotted                                                                                                                                                                                                                                                                                                                                                                                                                                                                                                                                                                                                                                                                                                                                                                                                                                                                                                                                                                                                                                                                                                                                                                                                                                                               | Gross Weight (kg     | g):                                                     | 11.8         |                               |  |
| Box Qty: 1 Label Size: 100 x 50 Label Colour: White Label Label Qty: 2  Outer Box Dimensions (If Applicable) Height (mm): Width (mm): Depth (mm): Gross Weight (kg): Barcode: 5056211847410  Product Details Country of Origin: China Fitting Instruction: No Certification: CE & UKCA: No WRAS: N/A WRAS No: N/A Product Material: Polymarble Fixing Supplied: No  Pans/Bidets: Trap Style: Not Applicable Includes Seat: Not Applicable Function: Not Applicable Hinge Type: Not Applicable Hinge Material: Not Applicable Function: Not Applicable Function: Not Applicable Hinge Type: Not Applicable Lever Type: Not Applicable  Cisterns: Operating Type: Not Applicable Lever Type: Not Applicable  Cisterns: Tap Hole: One Taphole Template: Not Required Waste Type Req: Slotted                                                                                                                                                                                                                                                                                                                                                                                                                                                                                                                                                                                                                                                                                                                                                                                                                                                                                                                                                                                                                                                                                                                                                                                                                                                                                                                                      | Packaging Dat        | ta                                                      |              |                               |  |
| Label Size: 100 x 50 Label Colour: White Label Label Qty: 2  Outer Box Dimensions (If Applicable) Height (mm): Width (mm): Depth (mm): Gross Weight (kg): Barcode: 5056211847410  Product Details Country of Origin: China Fitting Instruction: No Certification: CE & UKCA: No WRAS: N/A WRAS No: N/A Product Material: Polymarble Fixing Supplied: No  Pans/Bidets: Trap Style: Not Applicable Includes Seat: Not Applicable Function: Not Applicable Hinge Type: Not Applicable Hinge Material: Not Applicable Function: Not Applicable Hinge Type: Not Applicable Lever Type: Not Applicable Lever Type: Not Applicable  Fittings: Not Applicable Lever Type: Not Applicable  Cisterns: Operating Type: Not Applicable Lever Type: Not Applicable  Chain Stay Hole: No Template: Not Required Waste Type Req: Slotted                                                                                                                                                                                                                                                                                                                                                                                                                                                                                                                                                                                                                                                                                                                                                                                                                                                                                                                                                                                                                                                                                                                                                                                                                                                                                                      | Box Colour:          |                                                         | Brown Card   | lboard Box - Printed          |  |
| Label Colour: White Label Label Qty: 2  Outer Box Dimensions (If Applicable)  Height (mm): Width (mm): Depth (mm): Gross Weight (kg): Barcode: 5056211847410  Product Details Country of Origin: China Fitting Instruction: No Certification: CE & UKCA: No WRAS: N/A WRAS No: N/A Product Material: Polymarble Fixing Supplied: No  Pans/Bidets: Trap Style: Not Applicable Includes Seat: Not Applicable Function: Not Applicable Hinge Type: Not Applicable Hinge Material: Not Applicable Fixings: Operating Type: Not Applicable Lever Type: Not Applicable Lever Type: Not Applicable  Cisterns: Operating Type: Not Applicable Lever Type: Not Applicable  Chain Stay Hole: No Template: Not Required Waste Type Req: Slotted                                                                                                                                                                                                                                                                                                                                                                                                                                                                                                                                                                                                                                                                                                                                                                                                                                                                                                                                                                                                                                                                                                                                                                                                                                                                                                                                                                                           | Box Qty:             |                                                         | 1            |                               |  |
| Label Qty: 2  Outer Box Dimensions (If Applicable)  Height (mm):  Width (mm):  Width (mm):  Depth (mm):  Gross Weight (kg):  Barcode: 5056211847410  Product Details  Country of Origin: China Fitting Instruction: No Certification: CE & UKCA: No WRAS: N/A WRAS No: N/A  Product Material: Polymarble  Fixing Supplied: No  Pans/Bidets: Trap Style: Not Applicable Includes Seat: Not Applicable  Seats: Seat Type: Not Applicable Material: Not Applicable  Function: Not Applicable Hinge Type: Not Applicable  Hinge Material: Not Applicable  Fittings: Not Applicable  Cisterns: Operating Type: Not Applicable  Lever Type: Not Applicable  Lever Type: Not Applicable  Cisterns: Tap Hole: One Taphole Chain Stay Hole: No Template: Not Required Waste Type Req: Slotted                                                                                                                                                                                                                                                                                                                                                                                                                                                                                                                                                                                                                                                                                                                                                                                                                                                                                                                                                                                                                                                                                                                                                                                                                                                                                                                                           | Label Size:          |                                                         | 100 x 50     |                               |  |
| Outer Box Dimensions (If Applicable)  Height (mm):  Width (mm):  Depth (mm):  Gross Weight (kg):  Barcode: 5056211847410  Product Details  Country of Origin: China Fitting Instruction: No Certification: CE & UKCA: No WRAS: N/A WRAS No: N/A  Product Material: Polymarble  Fixing Supplied: No  Pans/Bidets: Trap Style: Not Applicable Includes Seat: Not Applicable  Seats: Seat Type: Not Applicable Material: Not Applicable  Function: Not Applicable Hinge Type: Not Applicable  Hinge Material: Not Applicable  Fittings: Not Applicable  Cisterns: Operating Type: Not Applicable  Lever Type: Not Applicable  Lever Type: Not Applicable  Cisterns: Tap Hole: One Taphole Chain Stay Hole: No Template: Not Required Waste Type Req: Slotted                                                                                                                                                                                                                                                                                                                                                                                                                                                                                                                                                                                                                                                                                                                                                                                                                                                                                                                                                                                                                                                                                                                                                                                                                                                                                                                                                                      | Label Colour:        |                                                         | White Labe   | l                             |  |
| Height (mm): Width (mm): Depth (mm): Gross Weight (kg): Barcode: 5056211847410  Product Details Country of Origin: China Fitting Instruction: No Certification: CE & UKCA: No WRAS: N/A WRAS No: N/A Product Material: Polymarble Fixing Supplied: No  Pans/Bidets: Trap Style: Not Applicable Includes Seat: Not Applicable  Seats: Seat Type: Not Applicable Material: Not Applicable Function: Not Applicable Hinge Type: Not Applicable Hinge Material: Not Applicable Fixings: Operating Type: Not Applicable Lever Type: Not Applicable Lever Type: Not Applicable  Cisterns: Operating Type: Not Applicable Lever Type: Not Applicable  Cisterns: Tap Hole: One Taphole Template: Not Required Waste Type Req: Slotted                                                                                                                                                                                                                                                                                                                                                                                                                                                                                                                                                                                                                                                                                                                                                                                                                                                                                                                                                                                                                                                                                                                                                                                                                                                                                                                                                                                                  | Label Qty:           |                                                         | 2            |                               |  |
| Height (mm): Width (mm): Depth (mm): Gross Weight (kg): Barcode: 5056211847410  Product Details Country of Origin: China Fitting Instruction: No Certification: CE & UKCA: No WRAS: N/A WRAS No: N/A Product Material: Polymarble Fixing Supplied: No  Pans/Bidets: Trap Style: Not Applicable Includes Seat: Not Applicable  Seats: Seat Type: Not Applicable Material: Not Applicable Function: Not Applicable Hinge Type: Not Applicable Hinge Material: Not Applicable Fixings: Operating Type: Not Applicable Lever Type: Not Applicable Lever Type: Not Applicable  Cisterns: Operating Type: Not Applicable Lever Type: Not Applicable  Cisterns: Tap Hole: One Taphole Template: Not Required Waste Type Req: Slotted                                                                                                                                                                                                                                                                                                                                                                                                                                                                                                                                                                                                                                                                                                                                                                                                                                                                                                                                                                                                                                                                                                                                                                                                                                                                                                                                                                                                  | <b>Outer Box Dir</b> | nensions (If Appl                                       | icable)      |                               |  |
| Depth (mm): Gross Weight (kg): Barcode: 5056211847410  Product Details  Country of Origin: China Fitting Instruction: No Certification: CE & UKCA: No WRAS: N/A WRAS No: N/A Product Material: Polymarble Fixing Supplied: No  Pans/Bidets: Trap Style: Not Applicable Includes Seat: Not Applicable Function: Not Applicable Hinge Type: Not Applicable Hinge Material: Not Applicable Hinge Material: Not Applicable Function: Not Applicable Function: Not Applicable Hinge Type: Not Applicable Lever Type: Not Applicable Fittings: Not Applicable Lever Type: Not Applicable  Basins: Tap Hole: One Taphole Chain Stay Hole: No Template: Not Required Waste Type Req: Slotted                                                                                                                                                                                                                                                                                                                                                                                                                                                                                                                                                                                                                                                                                                                                                                                                                                                                                                                                                                                                                                                                                                                                                                                                                                                                                                                                                                                                                                           | Height (mm):         |                                                         |              |                               |  |
| Gross Weight (kg): Barcode: 5056211847410  Product Details  Country of Origin: China Fitting Instruction: No Certification: CE & UKCA: No WRAS: N/A WRAS No: N/A Product Material: Polymarble Fixing Supplied: No  Pans/Bidets: Trap Style: Not Applicable Includes Seat: Not Applicable Function: Not Applicable Hinge Type: Not Applicable Hinge Material: Not Applicable Hinge Material: Not Applicable Function: Not Applicable Hinge Type: Not Applicable Fittings: Not Applicable Lever Type: Not Applicable  Cisterns: Operating Type: Not Applicable Lever Type: Not Applicable  Fittings: Not Applicable  Chain Stay Hole: No Template: Not Required Waste Type Req: Slotted                                                                                                                                                                                                                                                                                                                                                                                                                                                                                                                                                                                                                                                                                                                                                                                                                                                                                                                                                                                                                                                                                                                                                                                                                                                                                                                                      | Width (mm):          |                                                         |              |                               |  |
| Barcode: 5056211847410  Product Details  Country of Origin: China Fitting Instruction: No Certification: CE & UKCA: No WRAS: N/A WRAS No: N/A Product Material: Polymarble Fixing Supplied: No  Pans/Bidets: Trap Style: Not Applicable Includes Seat: Not Applicable Function: Not Applicable Hinge Type: Not Applicable Hinge Material: Not Applicable Hinge Material: Not Applicable Function: Not Applicable Hinge Material: Not Applicable Function: Not Applicable Hinge Material: Not Applicable Function: Not Applicable Hinge Type: Not Applicable  Cisterns: Operating Type: Not Applicable Lever Type: Not Applicable  Cisterns: Tap Hole: One Taphole Template: Not Required Waste Type Req: Slotted                                                                                                                                                                                                                                                                                                                                                                                                                                                                                                                                                                                                                                                                                                                                                                                                                                                                                                                                                                                                                                                                                                                                                                                                                                                                                                                                                                                                               | Depth (mm):          |                                                         |              |                               |  |
| Product Details  Country of Origin: China Fitting Instruction: No Certification: CE & UKCA: No WRAS: N/A WRAS No: N/A Product Material: Polymarble Fixing Supplied: No  Pans/Bidets: Trap Style: Not Applicable Includes Seat: Not Applicable  Seats: Seat Type: Not Applicable Material: Not Applicable Function: Not Applicable Hinge Type: Not Applicable Hinge Material: Not Applicable Fixing Supplied: Fittings: Not Applicable Hinge Type: Not Applicable Lever Type: Not Applicable Lever Type: Not Applicable  Cisterns: Operating Type: Not Applicable Lever Type: Not Applicable  Cisterns: Operating Type: Not Applicable Lever Type: Not Applicable  Cisterns: Operating Type: Not Applicable Lever Type: Not Applicable  Waste Type Req: Slotted                                                                                                                                                                                                                                                                                                                                                                                                                                                                                                                                                                                                                                                                                                                                                                                                                                                                                                                                                                                                                                                                                                                                                                                                                                                                                                                                                                 | Gross Weight (kg     | g):                                                     |              |                               |  |
| Country of Origin: China Fitting Instruction: No Certification: CE & UKCA: No WRAS: N/A WRAS No: N/A Product Material: Polymarble Fixing Supplied: No  Pans/Bidets: Trap Style: Not Applicable Includes Seat: Not Applicable  Seats: Seat Type: Not Applicable Material: Not Applicable Function: Not Applicable Hinge Type: Not Applicable Hinge Material: Not Applicable Fixing Supplied: Fittings: Not Applicable  Cisterns: Operating Type: Not Applicable Lever Type: Not Applicable  Lever Type: Not Applicable  Cisterns: Tap Hole: One Taphole Template: Not Required Waste Type Req: Slotted                                                                                                                                                                                                                                                                                                                                                                                                                                                                                                                                                                                                                                                                                                                                                                                                                                                                                                                                                                                                                                                                                                                                                                                                                                                                                                                                                                                                                                                                                                                          | Barcode:             |                                                         | 5056211847   | 7410                          |  |
| Fitting Instruction: No Certification: CE & UKCA: No WRAS: N/A WRAS No: N/A Product Material: Polymarble Fixing Supplied: No  Pans/Bidets: Trap Style: Not Applicable Includes Seat: Not Applicable  Seats: Seat Type: Not Applicable Material: Not Applicable Function: Not Applicable Hinge Type: Not Applicable Hinge Material: Not Applicable Fittings: Not Applicable Lever Type: Not Applicable Lever Type: Not Applicable  Fittings: Not Applicable  Cisterns: Operating Type: Not Applicable Lever Type: Not Applicable  Cisterns: Operating Type: Not Applicable Lever Type: Not Applicable  Cisterns: Operating Type: Not Applicable Lever Type: Not Applicable  Waste Type Req: Slotted                                                                                                                                                                                                                                                                                                                                                                                                                                                                                                                                                                                                                                                                                                                                                                                                                                                                                                                                                                                                                                                                                                                                                                                                                                                                                                                                                                                                                             | <b>Product Detai</b> | ls                                                      |              |                               |  |
| Certification: CE & UKCA: No WRAS: N/A WRAS No: N/A Product Material: Polymarble Fixing Supplied: No  Pans/Bidets: Trap Style: Not Applicable Includes Seat: Not Applicable  Seats: Seat Type: Not Applicable Material: Not Applicable Function: Not Applicable Hinge Type: Not Applicable Hinge Material: Not Applicable Fixing Supplied: Material: Not Applicable Function: Not Applicable Hinge Type: Not Applicable Lever Type: Not Applicable  Cisterns: Operating Type: Not Applicable Lever Type: Not Applicable  Cisterns: Tap Hole: One Taphole Template: Not Required Waste Type Req: Slotted                                                                                                                                                                                                                                                                                                                                                                                                                                                                                                                                                                                                                                                                                                                                                                                                                                                                                                                                                                                                                                                                                                                                                                                                                                                                                                                                                                                                                                                                                                                        | Country of Origin    | n:                                                      | China        |                               |  |
| Product Material: Polymarble Fixing Supplied: No  Pans/Bidets: Trap Style: Not Applicable Includes Seat: Not Applicable  Seats: Seat Type: Not Applicable Material: Not Applicable Function: Not Applicable Hinge Type: Not Applicable Hinge Material: Not Applicable Fittings: Not Applicable Lever Type: Not Applicable  Lever Type: Not Applicable  Basins: Tap Hole: One Taphole Chain Stay Hole: No Template: Not Required Waste Type Req: Slotted                                                                                                                                                                                                                                                                                                                                                                                                                                                                                                                                                                                                                                                                                                                                                                                                                                                                                                                                                                                                                                                                                                                                                                                                                                                                                                                                                                                                                                                                                                                                                                                                                                                                        | Fitting Instruction  | n:                                                      | No           |                               |  |
| Fixing Supplied:  No  Pans/Bidets: Trap Style: Not Applicable Includes Seat: Not Applicable  Seats: Seat Type: Not Applicable Material: Not Applicable Function: Not Applicable Hinge Type: Not Applicable Hinge Material: Not Applicable  Cisterns: Operating Type: Not Applicable Lever Type: Not Applicable  Lever Type: Not Applicable  Basins: Tap Hole: One Taphole Chain Stay Hole: No Template: Not Required Waste Type Req: Slotted                                                                                                                                                                                                                                                                                                                                                                                                                                                                                                                                                                                                                                                                                                                                                                                                                                                                                                                                                                                                                                                                                                                                                                                                                                                                                                                                                                                                                                                                                                                                                                                                                                                                                   | Certification: CE    | E & UKCA: No                                            | WRAS: N/A    | WRAS No: N/A                  |  |
| Pans/Bidets: Trap Style: Not Applicable Includes Seat: Not Applicable  Seats: Seat Type: Not Applicable Material: Not Applicable Function: Not Applicable Hinge Type: Not Applicable Hinge Material: Not Applicable  Cisterns: Operating Type: Not Applicable Lever Type: Not Applicable  Lever Type: Not Applicable  Basins: Tap Hole: One Taphole Chain Stay Hole: No Template: Not Required Waste Type Req: Slotted                                                                                                                                                                                                                                                                                                                                                                                                                                                                                                                                                                                                                                                                                                                                                                                                                                                                                                                                                                                                                                                                                                                                                                                                                                                                                                                                                                                                                                                                                                                                                                                                                                                                                                         | Product Material:    |                                                         | Polymarble   |                               |  |
| Seats: Seat Type: Not Applicable Hinge Type: Not Applicable Hinge Material: Not Applicable Hinge Material: Not Applicable  Cisterns: Operating Type: Not Applicable Fittings: Not Applicable Lever Type: Not Applicable  Basins: Tap Hole: One Taphole Chain Stay Hole: No Template: Not Required Waste Type Req: Slotted                                                                                                                                                                                                                                                                                                                                                                                                                                                                                                                                                                                                                                                                                                                                                                                                                                                                                                                                                                                                                                                                                                                                                                                                                                                                                                                                                                                                                                                                                                                                                                                                                                                                                                                                                                                                      | Fixing Supplied:     |                                                         | No           |                               |  |
| Seats: Seat Type: Not Applicable Hinge Type: Not Applicable Hinge Material: Not Applicable Hinge Material: Not Applicable  Cisterns: Operating Type: Not Applicable Fittings: Not Applicable Lever Type: Not Applicable  Basins: Tap Hole: One Taphole Chain Stay Hole: No Template: Not Required Waste Type Req: Slotted                                                                                                                                                                                                                                                                                                                                                                                                                                                                                                                                                                                                                                                                                                                                                                                                                                                                                                                                                                                                                                                                                                                                                                                                                                                                                                                                                                                                                                                                                                                                                                                                                                                                                                                                                                                                      |                      |                                                         |              |                               |  |
| Function: Not Applicable Hinge Material: Not Applicable  Cisterns: Operating Type: Not Applicable Lever Type: Not Applicable  Basins: Tap Hole: One Taphole Template: Not Required Waste Type Req: Slotted                                                                                                                                                                                                                                                                                                                                                                                                                                                                                                                                                                                                                                                                                                                                                                                                                                                                                                                                                                                                                                                                                                                                                                                                                                                                                                                                                                                                                                                                                                                                                                                                                                                                                                                                                                                                                                                                                                                     | Pans/Bidets:         | Trap Style: Not Ap                                      | plicable     | Includes Seat: Not Applicable |  |
| Hinge Material: Not Applicable  Cisterns: Operating Type: Not Applicable Fittings: Not Applicable  Lever Type: Not Applicable  Basins: Tap Hole: One Taphole Chain Stay Hole: No Template: Not Required Waste Type Req: Slotted                                                                                                                                                                                                                                                                                                                                                                                                                                                                                                                                                                                                                                                                                                                                                                                                                                                                                                                                                                                                                                                                                                                                                                                                                                                                                                                                                                                                                                                                                                                                                                                                                                                                                                                                                                                                                                                                                                | Seats:               | Seat Type: Not Ap                                       | plicable     | Material: Not Applicable      |  |
| Cisterns: Operating Type: Not Applicable Fittings: Not Applicable  Lever Type: Not Applicable  Basins: Tap Hole: One Taphole Chain Stay Hole: No Template: Not Required Waste Type Req: Slotted                                                                                                                                                                                                                                                                                                                                                                                                                                                                                                                                                                                                                                                                                                                                                                                                                                                                                                                                                                                                                                                                                                                                                                                                                                                                                                                                                                                                                                                                                                                                                                                                                                                                                                                                                                                                                                                                                                                                |                      | Function: Not Ap                                        | plicable     | Hinge Type: Not Applicable    |  |
| Lever Type: Not Applicable  Basins: Tap Hole: One Taphole Chain Stay Hole: No Template: Not Required Waste Type Req: Slotted                                                                                                                                                                                                                                                                                                                                                                                                                                                                                                                                                                                                                                                                                                                                                                                                                                                                                                                                                                                                                                                                                                                                                                                                                                                                                                                                                                                                                                                                                                                                                                                                                                                                                                                                                                                                                                                                                                                                                                                                   |                      | Hinge Material: No                                      | t Applicable |                               |  |
| Lever Type: Not Applicable  Basins: Tap Hole: One Taphole Chain Stay Hole: No Template: Not Required Waste Type Req: Slotted                                                                                                                                                                                                                                                                                                                                                                                                                                                                                                                                                                                                                                                                                                                                                                                                                                                                                                                                                                                                                                                                                                                                                                                                                                                                                                                                                                                                                                                                                                                                                                                                                                                                                                                                                                                                                                                                                                                                                                                                   |                      |                                                         |              |                               |  |
| Lever Type: Not Applicable  Basins: Tap Hole: One Taphole Chain Stay Hole: No Template: Not Required Waste Type Req: Slotted                                                                                                                                                                                                                                                                                                                                                                                                                                                                                                                                                                                                                                                                                                                                                                                                                                                                                                                                                                                                                                                                                                                                                                                                                                                                                                                                                                                                                                                                                                                                                                                                                                                                                                                                                                                                                                                                                                                                                                                                   | Cisterns:            | Operating Type: Not Applicable Fittings: Not Applicable |              |                               |  |
| Basins: Tap Hole: One Taphole Chain Stay Hole: No Template: Not Required Waste Type Req: Slotted                                                                                                                                                                                                                                                                                                                                                                                                                                                                                                                                                                                                                                                                                                                                                                                                                                                                                                                                                                                                                                                                                                                                                                                                                                                                                                                                                                                                                                                                                                                                                                                                                                                                                                                                                                                                                                                                                                                                                                                                                               | <u> </u>             |                                                         |              | <i>2</i>                      |  |
| Template: Not Required Waste Type Req: Slotted                                                                                                                                                                                                                                                                                                                                                                                                                                                                                                                                                                                                                                                                                                                                                                                                                                                                                                                                                                                                                                                                                                                                                                                                                                                                                                                                                                                                                                                                                                                                                                                                                                                                                                                                                                                                                                                                                                                                                                                                                                                                                 |                      | , j                                                     |              |                               |  |
| Template: Not Required Waste Type Req: Slotted                                                                                                                                                                                                                                                                                                                                                                                                                                                                                                                                                                                                                                                                                                                                                                                                                                                                                                                                                                                                                                                                                                                                                                                                                                                                                                                                                                                                                                                                                                                                                                                                                                                                                                                                                                                                                                                                                                                                                                                                                                                                                 | Basins:              | Tap Hole: One Tan                                       | hole         | Chain Stav Hole: No           |  |
|                                                                                                                                                                                                                                                                                                                                                                                                                                                                                                                                                                                                                                                                                                                                                                                                                                                                                                                                                                                                                                                                                                                                                                                                                                                                                                                                                                                                                                                                                                                                                                                                                                                                                                                                                                                                                                                                                                                                                                                                                                                                                                                                |                      |                                                         |              |                               |  |
|                                                                                                                                                                                                                                                                                                                                                                                                                                                                                                                                                                                                                                                                                                                                                                                                                                                                                                                                                                                                                                                                                                                                                                                                                                                                                                                                                                                                                                                                                                                                                                                                                                                                                                                                                                                                                                                                                                                                                                                                                                                                                                                                |                      |                                                         |              | ** *                          |  |