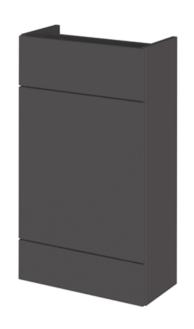

## **Packaging Details**

Barcode: 5056211851721

Sales Code: OFF905 Description: 500 Vanity Unit (255mm Deep)

| roduct Dimensions          |                              |  |
|----------------------------|------------------------------|--|
| eight (mm):                | 864                          |  |
| /idth (mm):                | 500                          |  |
| epth (mm):                 | 255                          |  |
| ett Weight (kg):           | 15                           |  |
| ackaging Dimensions        |                              |  |
| eight (mm):                | 290                          |  |
| /idth (mm):                | 525                          |  |
| epth (mm):                 | 900                          |  |
| ross Weight (kg):          | 15.5                         |  |
| ackaging Data              |                              |  |
| ox Colour:                 | Brown Cardboard Box          |  |
| ox Qty:                    | 1                            |  |
| abel Size:                 | 100 x 50                     |  |
| abel Colour:               | White Label                  |  |
| abel Qty:                  | 2                            |  |
| Outer Box Dimensions (If A | Applicable)                  |  |
| eight (mm):                |                              |  |
| /idth (mm):                |                              |  |
| epth (mm):                 |                              |  |
| ross Weight (kg):          |                              |  |
| arcode:                    | 5055275873342                |  |
| roduct Details             |                              |  |
| ountry of Origin:          | China                        |  |
| itting Instruction:        | No                           |  |
| E & UKCA:                  | N/A                          |  |
| SC Certified Materials:    | Yes                          |  |
| olour:                     | Gloss Grey                   |  |
| onstruction Method:        | Cam & Wood Dowel             |  |
| onstruction Type:          | Rigid                        |  |
| abinet Finish:             | MFC Painted Gloss            |  |
| ascia Finish:              | MFC Painted Gloss            |  |
| abinet Thickness (mm):     | 16                           |  |
| ascia Thickness (mm):      | 18                           |  |
| rawer Included:            | No                           |  |
| Prawer Type:               | Not Applicable               |  |
| lo of Shelves:             | 1                            |  |
| linge Type:                | 95 Degree Clip-On Soft Close |  |
| inge Included:             | Yes                          |  |
| djustable Legs:            | No                           |  |
| ixings Included:           | Yes                          |  |
| andle Style:               | Contemporary                 |  |
| /aste Shroud:              | No                           |  |
| andle Included:            | Yes                          |  |
| fandle Type:               | Wrapover                     |  |