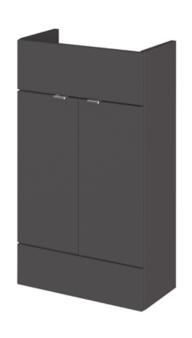

## **Packaging Details**

Barcode: 5056211851721

Sales Code: OFF905 Description: 500 Vanity Unit (255mm Deep)

| roduct Dimensions          |                              |  |
|----------------------------|------------------------------|--|
| eight (mm):                | 864                          |  |
| /idth (mm):                | 500                          |  |
| epth (mm):                 | 255                          |  |
| ett Weight (kg):           | 15                           |  |
| ackaging Dimensions        |                              |  |
| eight (mm):                | 290                          |  |
| /idth (mm):                | 525                          |  |
| epth (mm):                 | 900                          |  |
| ross Weight (kg):          | 15.5                         |  |
| ackaging Data              |                              |  |
| ox Colour:                 | Brown Cardboard Box          |  |
| ox Qty:                    | 1                            |  |
| abel Size:                 | 100 x 50                     |  |
| abel Colour:               | White Label                  |  |
| abel Qty:                  | 2                            |  |
| Outer Box Dimensions (If A | Applicable)                  |  |
| eight (mm):                |                              |  |
| /idth (mm):                |                              |  |
| epth (mm):                 |                              |  |
| ross Weight (kg):          |                              |  |
| arcode:                    | 5055275873342                |  |
| roduct Details             |                              |  |
| ountry of Origin:          | China                        |  |
| itting Instruction:        | No                           |  |
| E & UKCA:                  | N/A                          |  |
| SC Certified Materials:    | Yes                          |  |
| olour:                     | Gloss Grey                   |  |
| onstruction Method:        | Cam & Wood Dowel             |  |
| onstruction Type:          | Rigid                        |  |
| abinet Finish:             | MFC Painted Gloss            |  |
| ascia Finish:              | MFC Painted Gloss            |  |
| abinet Thickness (mm):     | 16                           |  |
| ascia Thickness (mm):      | 18                           |  |
| rawer Included:            | No                           |  |
| Prawer Type:               | Not Applicable               |  |
| lo of Shelves:             | 1                            |  |
| linge Type:                | 95 Degree Clip-On Soft Close |  |
| inge Included:             | Yes                          |  |
| djustable Legs:            | No                           |  |
| ixings Included:           | Yes                          |  |
| andle Style:               | Contemporary                 |  |
| /aste Shroud:              | No                           |  |
| andle Included:            | Yes                          |  |
| fandle Type:               | Wrapover                     |  |