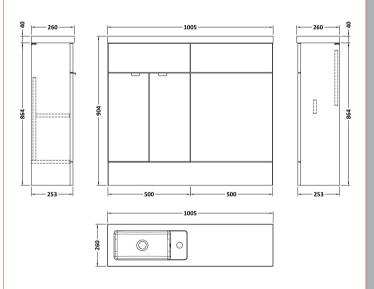

## ROXOR

Sales Code: CBI942 Description: 1000mm Combination Vanity & Wc Compact