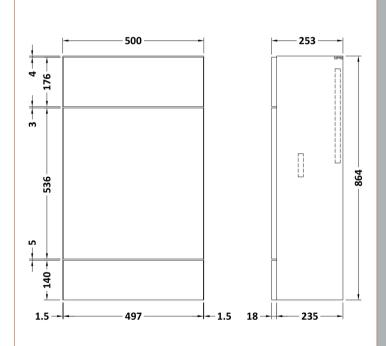

## **Packaging Details**

Barcode: 5056211851721

Sales Code: OFF905 Description: 500 Vanity Unit (255mm Deep)

| roduct Dimensions          |                              |  |
|----------------------------|------------------------------|--|
| eight (mm):                | 864                          |  |
| /idth (mm):                | 500                          |  |
| epth (mm):                 | 255                          |  |
| ett Weight (kg):           | 15                           |  |
| ackaging Dimensions        |                              |  |
| eight (mm):                | 290                          |  |
| /idth (mm):                | 525                          |  |
| epth (mm):                 | 900                          |  |
| ross Weight (kg):          | 15.5                         |  |
| ackaging Data              |                              |  |
| ox Colour:                 | Brown Cardboard Box          |  |
| ox Qty:                    | 1                            |  |
| abel Size:                 | 100 x 50                     |  |
| abel Colour:               | White Label                  |  |
| abel Qty:                  | 2                            |  |
| Outer Box Dimensions (If A | Applicable)                  |  |
| eight (mm):                |                              |  |
| /idth (mm):                |                              |  |
| epth (mm):                 |                              |  |
| ross Weight (kg):          |                              |  |
| arcode:                    | 5055275873342                |  |
| roduct Details             |                              |  |
| ountry of Origin:          | China                        |  |
| itting Instruction:        | No                           |  |
| E & UKCA:                  | N/A                          |  |
| SC Certified Materials:    | Yes                          |  |
| olour:                     | Gloss Grey                   |  |
| onstruction Method:        | Cam & Wood Dowel             |  |
| onstruction Type:          | Rigid                        |  |
| abinet Finish:             | MFC Painted Gloss            |  |
| ascia Finish:              | MFC Painted Gloss            |  |
| abinet Thickness (mm):     | 16                           |  |
| ascia Thickness (mm):      | 18                           |  |
| rawer Included:            | No                           |  |
| Prawer Type:               | Not Applicable               |  |
| lo of Shelves:             | 1                            |  |
| linge Type:                | 95 Degree Clip-On Soft Close |  |
| inge Included:             | Yes                          |  |
| djustable Legs:            | No                           |  |
| ixings Included:           | Yes                          |  |
| andle Style:               | Contemporary                 |  |
| /aste Shroud:              | No                           |  |
| andle Included:            | Yes                          |  |
| fandle Type:               | Wrapover                     |  |