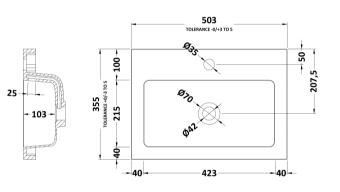

ROXOR

Sales Code: PMB312

**Description:** 500 Rear Tap Basin 1Th

| Product Dime        | nsions                                                                                                                                                           |  |
|---------------------|------------------------------------------------------------------------------------------------------------------------------------------------------------------|--|
| Height (mm):        | 355                                                                                                                                                              |  |
| Width (mm):         | 503                                                                                                                                                              |  |
| Depth (mm):         | 135                                                                                                                                                              |  |
| Nett Weight (kg):   | 8.1                                                                                                                                                              |  |
| Packaging Din       | nensions                                                                                                                                                         |  |
| Height (mm):        | 420                                                                                                                                                              |  |
| Width (mm):         | 210                                                                                                                                                              |  |
| Depth (mm):         | 550                                                                                                                                                              |  |
| Gross Weight (kg    | ): 8.1                                                                                                                                                           |  |
| Packaging Dat       | a                                                                                                                                                                |  |
| Box Colour:         | Brown Cardboard Box - Printed                                                                                                                                    |  |
| Box Qty:            | 1                                                                                                                                                                |  |
| Label Size:         | 100 x 50                                                                                                                                                         |  |
| Label Colour:       | White Label                                                                                                                                                      |  |
| Label Qty:          | 2                                                                                                                                                                |  |
| Outer Box Din       | nensions (If Applicable)                                                                                                                                         |  |
| Height (mm):        |                                                                                                                                                                  |  |
| Width (mm):         |                                                                                                                                                                  |  |
| Depth (mm):         |                                                                                                                                                                  |  |
| Gross Weight (kg    | ):                                                                                                                                                               |  |
| Barcode:            | 5055369071975                                                                                                                                                    |  |
| Product Detail      | s                                                                                                                                                                |  |
| Country of Origin   | n: China                                                                                                                                                         |  |
| Fitting Instruction | n: No                                                                                                                                                            |  |
| Certification: CE   | & UKCA: Yes WRAS: N/A WRAS No: N/A                                                                                                                               |  |
| Product Material:   | Polymarble                                                                                                                                                       |  |
| Fixing Supplied:    | No                                                                                                                                                               |  |
|                     |                                                                                                                                                                  |  |
| Pans/Bidets:        | Trap Style: Not Applicable Includes Seat: Not Applicable                                                                                                         |  |
| Seats:              | Cont Transa Martina Parala Article Martina Martina Parala                                                                                                        |  |
| Seats:              | Seat Type:         Not Applicable         Material:         Not Applicable           Function:         Not Applicable         Hinge Type:         Not Applicable |  |
|                     |                                                                                                                                                                  |  |
|                     | Hinge Material: Not Applicable                                                                                                                                   |  |
| Cisterns:           | Operating Type: Not Applicable Fittings: Not Applicable                                                                                                          |  |
| Cisterns            | Lever Type: Not Applicable                                                                                                                                       |  |
|                     |                                                                                                                                                                  |  |
| Basins:             | Tap Hole: One Taphole Chain Stay Hole: No                                                                                                                        |  |
|                     | Template: Not Required Waste Type Req: Slotted                                                                                                                   |  |
|                     | Overflow Inc: Yes Overflow Cover: Yes                                                                                                                            |  |
|                     | Inner Bowl Depth (mm): 103mm                                                                                                                                     |  |