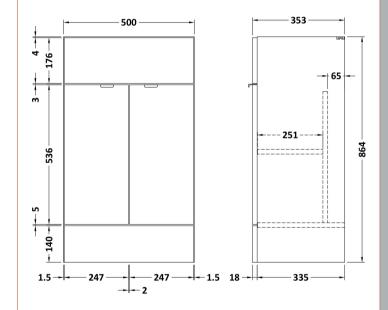

## TECHNICAL DATA SHEET

ROXOR

Sales Code: OFF506

**Description:** 500 Vanity Unit (355mm Deep)

| Product Dimensions         |                              |
|----------------------------|------------------------------|
| Height (mm):               | 864                          |
| Width (mm):                | 500                          |
| Depth (mm):                | 355                          |
| Nett Weight (kg):          | 18                           |
| Packaging Dimensions       |                              |
| Height (mm):               | 375                          |
| Width (mm):                | 520                          |
| Depth (mm):                | 900                          |
| Gross Weight (kg):         | 18.5                         |
| Packaging Data             |                              |
| Box Colour:                | Brown Cardboard Box          |
| Box Qty:                   | 1                            |
| Label Size:                | 100 x 50                     |
| Label Colour:              | White Label                  |
| Label Qty:                 | 2                            |
| Outer Box Dimensions (If A | Applicable)                  |
| Height (mm):               |                              |
| Width (mm):                |                              |
| Depth (mm):                |                              |
| Gross Weight (kg):         |                              |
| Barcode:                   | 5055275820186                |
| Product Details            |                              |
| Country of Origin:         | United Kingdom               |
| Fitting Instruction:       | No                           |
| CE & UKCA:                 | N/A                          |
| FSC Certified Materials:   | Yes                          |
| Colour:                    | Anthracite Woodgrain         |
| Construction Method:       | Cam & Wood Dowel             |
| Construction Type:         | Rigid                        |
| Cabinet Finish:            | MFC Textured Woodgrain       |
| Fascia Finish:             | MFC Textured Woodgrain       |
| Cabinet Thickness (mm):    | 18                           |
| Fascia Thickness (mm):     | 18                           |
| Drawer Included:           | No                           |
| Drawer Type:               | Not Applicable               |
| No of Shelves:             | 1                            |
| Hinge Type:                | 95 Degree Clip-On Soft Close |
| Hinge Included:            | Yes                          |
| Adjustable Legs:           | No                           |
| Fixings Included:          | Yes                          |
| Handle Style:              | Contemporary                 |
| Waste Shroud:              | No                           |
| Handle Included:           | Yes                          |
| Handle Type:               | Wrapover                     |