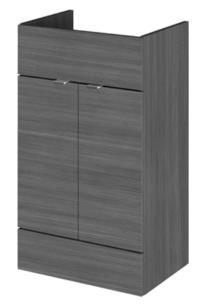

## TECHNICAL DATA SHEET

ROXOR

Sales Code: OFF506

**Description:** 500 Vanity Unit (355mm Deep)

| Product Dimensions         |                              |
|----------------------------|------------------------------|
| Height (mm):               | 864                          |
| Width (mm):                | 500                          |
| Depth (mm):                | 355                          |
| Nett Weight (kg):          | 18                           |
| Packaging Dimensions       |                              |
| Height (mm):               | 375                          |
| Width (mm):                | 520                          |
| Depth (mm):                | 900                          |
| Gross Weight (kg):         | 18.5                         |
| Packaging Data             |                              |
| Box Colour:                | Brown Cardboard Box          |
| Box Qty:                   | 1                            |
| Label Size:                | 100 x 50                     |
| Label Colour:              | White Label                  |
| Label Qty:                 | 2                            |
| Outer Box Dimensions (If A | Applicable)                  |
| Height (mm):               |                              |
| Width (mm):                |                              |
| Depth (mm):                |                              |
| Gross Weight (kg):         |                              |
| Barcode:                   | 5055275820186                |
| Product Details            |                              |
| Country of Origin:         | United Kingdom               |
| Fitting Instruction:       | No                           |
| CE & UKCA:                 | N/A                          |
| FSC Certified Materials:   | Yes                          |
| Colour:                    | Anthracite Woodgrain         |
| Construction Method:       | Cam & Wood Dowel             |
| Construction Type:         | Rigid                        |
| Cabinet Finish:            | MFC Textured Woodgrain       |
| Fascia Finish:             | MFC Textured Woodgrain       |
| Cabinet Thickness (mm):    | 18                           |
| Fascia Thickness (mm):     | 18                           |
| Drawer Included:           | No                           |
| Drawer Type:               | Not Applicable               |
| No of Shelves:             | 1                            |
| Hinge Type:                | 95 Degree Clip-On Soft Close |
| Hinge Included:            | Yes                          |
| Adjustable Legs:           | No                           |
| Fixings Included:          | Yes                          |
| Handle Style:              | Contemporary                 |
| Waste Shroud:              | No                           |
| Handle Included:           | Yes                          |
| Handle Type:               | Wrapover                     |