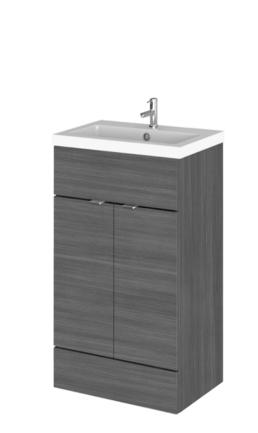

## TECHNICAL DATA SHEET

ROXOR

Sales Code: CBI524

**Description:** 500mm Fd Vanity Unit & Basin

Packaging Details
Barcode: 5055275887820