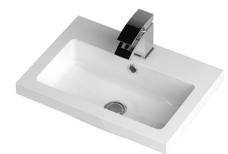

ROXOR

Sales Code: PMB312

**Description:** 500 Rear Tap Basin 1Th

| Product Dime        | nsions                                                                                                                                                           |  |
|---------------------|------------------------------------------------------------------------------------------------------------------------------------------------------------------|--|
| Height (mm):        | 355                                                                                                                                                              |  |
| Width (mm):         | 503                                                                                                                                                              |  |
| Depth (mm):         | 135                                                                                                                                                              |  |
| Nett Weight (kg):   | 8.1                                                                                                                                                              |  |
| Packaging Din       | nensions                                                                                                                                                         |  |
| Height (mm):        | 420                                                                                                                                                              |  |
| Width (mm):         | 210                                                                                                                                                              |  |
| Depth (mm):         | 550                                                                                                                                                              |  |
| Gross Weight (kg    | ): 8.1                                                                                                                                                           |  |
| Packaging Dat       | a                                                                                                                                                                |  |
| Box Colour:         | Brown Cardboard Box - Printed                                                                                                                                    |  |
| Box Qty:            | 1                                                                                                                                                                |  |
| Label Size:         | 100 x 50                                                                                                                                                         |  |
| Label Colour:       | White Label                                                                                                                                                      |  |
| Label Qty:          | 2                                                                                                                                                                |  |
| Outer Box Din       | nensions (If Applicable)                                                                                                                                         |  |
| Height (mm):        |                                                                                                                                                                  |  |
| Width (mm):         |                                                                                                                                                                  |  |
| Depth (mm):         |                                                                                                                                                                  |  |
| Gross Weight (kg    | ):                                                                                                                                                               |  |
| Barcode:            | 5055369071975                                                                                                                                                    |  |
| Product Detail      | s                                                                                                                                                                |  |
| Country of Origin   | n: China                                                                                                                                                         |  |
| Fitting Instruction | n: No                                                                                                                                                            |  |
| Certification: CE   | & UKCA: Yes WRAS: N/A WRAS No: N/A                                                                                                                               |  |
| Product Material:   | Polymarble                                                                                                                                                       |  |
| Fixing Supplied:    | No                                                                                                                                                               |  |
|                     |                                                                                                                                                                  |  |
| Pans/Bidets:        | Trap Style: Not Applicable Includes Seat: Not Applicable                                                                                                         |  |
| Seats:              | Cont Transa Martina Parala Article Martina Martina Parala                                                                                                        |  |
| Seats:              | Seat Type:         Not Applicable         Material:         Not Applicable           Function:         Not Applicable         Hinge Type:         Not Applicable |  |
|                     |                                                                                                                                                                  |  |
|                     | Hinge Material: Not Applicable                                                                                                                                   |  |
| Cisterns:           | Operating Type: Not Applicable Fittings: Not Applicable                                                                                                          |  |
| Cisterns            | Lever Type: Not Applicable                                                                                                                                       |  |
|                     |                                                                                                                                                                  |  |
| Basins:             | Tap Hole: One Taphole Chain Stay Hole: No                                                                                                                        |  |
|                     | Template: Not Required Waste Type Req: Slotted                                                                                                                   |  |
|                     | Overflow Inc: Yes Overflow Cover: Yes                                                                                                                            |  |
|                     | Inner Bowl Depth (mm): 103mm                                                                                                                                     |  |