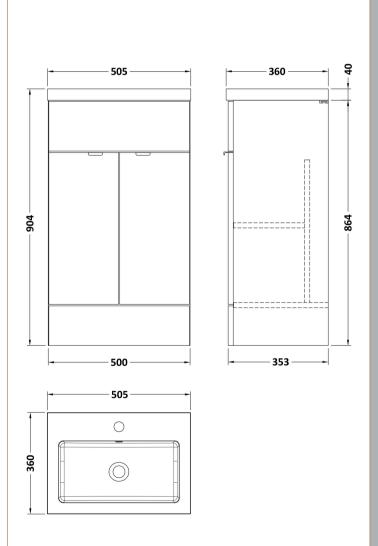

## TECHNICAL DATA SHEET

ROXOR

Sales Code: OFF506

**Description:** 500 Vanity Unit (355mm Deep)

| Product Dimensions         |                              |
|----------------------------|------------------------------|
| Height (mm):               | 864                          |
| Width (mm):                | 500                          |
| Depth (mm):                | 355                          |
| Nett Weight (kg):          | 18                           |
| Packaging Dimensions       |                              |
| Height (mm):               | 375                          |
| Width (mm):                | 520                          |
| Depth (mm):                | 900                          |
| Gross Weight (kg):         | 18.5                         |
| Packaging Data             |                              |
| Box Colour:                | Brown Cardboard Box          |
| Box Qty:                   | 1                            |
| Label Size:                | 100 x 50                     |
| Label Colour:              | White Label                  |
| Label Qty:                 | 2                            |
| Outer Box Dimensions (If A | Applicable)                  |
| Height (mm):               |                              |
| Width (mm):                |                              |
| Depth (mm):                |                              |
| Gross Weight (kg):         |                              |
| Barcode:                   | 5055275820186                |
| Product Details            |                              |
| Country of Origin:         | United Kingdom               |
| Fitting Instruction:       | No                           |
| CE & UKCA:                 | N/A                          |
| FSC Certified Materials:   | Yes                          |
| Colour:                    | Anthracite Woodgrain         |
| Construction Method:       | Cam & Wood Dowel             |
| Construction Type:         | Rigid                        |
| Cabinet Finish:            | MFC Textured Woodgrain       |
| Fascia Finish:             | MFC Textured Woodgrain       |
| Cabinet Thickness (mm):    | 18                           |
| Fascia Thickness (mm):     | 18                           |
| Drawer Included:           | No                           |
| Drawer Type:               | Not Applicable               |
| No of Shelves:             | 1                            |
| Hinge Type:                | 95 Degree Clip-On Soft Close |
| Hinge Included:            | Yes                          |
| Adjustable Legs:           | No                           |
| Fixings Included:          | Yes                          |
| Handle Style:              | Contemporary                 |
| Waste Shroud:              | No                           |
| Handle Included:           | Yes                          |
| Handle Type:               | Wrapover                     |

ROXOR

Sales Code: PMB312

**Description:** 500 Rear Tap Basin 1Th

| Product Dime        | nsions                                                                                                                                                           |  |
|---------------------|------------------------------------------------------------------------------------------------------------------------------------------------------------------|--|
| Height (mm):        | 355                                                                                                                                                              |  |
| Width (mm):         | 503                                                                                                                                                              |  |
| Depth (mm):         | 135                                                                                                                                                              |  |
| Nett Weight (kg):   | 8.1                                                                                                                                                              |  |
| Packaging Din       | nensions                                                                                                                                                         |  |
| Height (mm):        | 420                                                                                                                                                              |  |
| Width (mm):         | 210                                                                                                                                                              |  |
| Depth (mm):         | 550                                                                                                                                                              |  |
| Gross Weight (kg    | ): 8.1                                                                                                                                                           |  |
| Packaging Dat       | a                                                                                                                                                                |  |
| Box Colour:         | Brown Cardboard Box - Printed                                                                                                                                    |  |
| Box Qty:            | 1                                                                                                                                                                |  |
| Label Size:         | 100 x 50                                                                                                                                                         |  |
| Label Colour:       | White Label                                                                                                                                                      |  |
| Label Qty:          | 2                                                                                                                                                                |  |
| Outer Box Din       | nensions (If Applicable)                                                                                                                                         |  |
| Height (mm):        |                                                                                                                                                                  |  |
| Width (mm):         |                                                                                                                                                                  |  |
| Depth (mm):         |                                                                                                                                                                  |  |
| Gross Weight (kg    | ):                                                                                                                                                               |  |
| Barcode:            | 5055369071975                                                                                                                                                    |  |
| Product Detail      | s                                                                                                                                                                |  |
| Country of Origin   | n: China                                                                                                                                                         |  |
| Fitting Instruction | n: No                                                                                                                                                            |  |
| Certification: CE   | & UKCA: Yes WRAS: N/A WRAS No: N/A                                                                                                                               |  |
| Product Material:   | Polymarble                                                                                                                                                       |  |
| Fixing Supplied:    | No                                                                                                                                                               |  |
|                     |                                                                                                                                                                  |  |
| Pans/Bidets:        | Trap Style: Not Applicable Includes Seat: Not Applicable                                                                                                         |  |
| Seats:              | Cont Transa Martina Parala Article Martina Martina Parala                                                                                                        |  |
| Seats:              | Seat Type:         Not Applicable         Material:         Not Applicable           Function:         Not Applicable         Hinge Type:         Not Applicable |  |
|                     |                                                                                                                                                                  |  |
|                     | Hinge Material: Not Applicable                                                                                                                                   |  |
| Cisterns:           | Operating Type: Not Applicable Fittings: Not Applicable                                                                                                          |  |
| Cisterns            | Lever Type: Not Applicable                                                                                                                                       |  |
|                     |                                                                                                                                                                  |  |
| Basins:             | Tap Hole: One Taphole Chain Stay Hole: No                                                                                                                        |  |
|                     | Template: Not Required Waste Type Req: Slotted                                                                                                                   |  |
|                     | Overflow Inc: Yes Overflow Cover: Yes                                                                                                                            |  |
|                     | Inner Bowl Depth (mm): 103mm                                                                                                                                     |  |