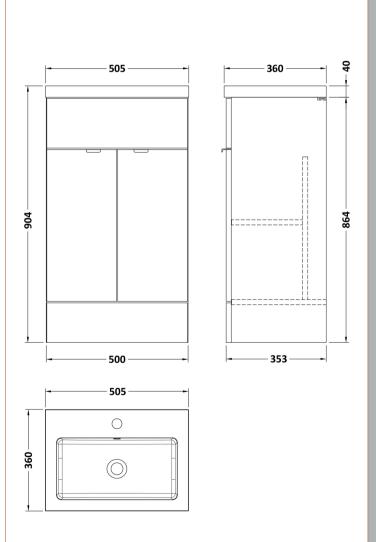

## TECHNICAL DATA SHEET

ROXOR

Sales Code: OFF606

**Description:** 500 Vanity Unit (355mm Deep)

| Product Dimensions         |                              |
|----------------------------|------------------------------|
| Height (mm):               | 864                          |
| Width (mm):                | 500                          |
| Depth (mm):                | 355                          |
| Nett Weight (kg):          | 18                           |
| Packaging Dimensions       |                              |
| Height (mm):               | 375                          |
| Width (mm):                | 520                          |
| Depth (mm):                | 900                          |
| Gross Weight (kg):         | 18.5                         |
| Packaging Data             |                              |
| Box Colour:                | Brown Cardboard Box          |
| Box Qty:                   | 1                            |
| Label Size:                | 100 x 50                     |
| Label Colour:              | White Label                  |
| Label Oty:                 | 2                            |
| Outer Box Dimensions (If A | Applicable)                  |
| Height (mm):               |                              |
| Width (mm):                |                              |
| Depth (mm):                |                              |
| Gross Weight (kg):         |                              |
| Barcode:                   | 5055275817377                |
| Product Details            |                              |
| Country of Origin:         | United Kingdom               |
| Fitting Instruction:       | No                           |
| CE & UKCA:                 | N/A                          |
| FSC Certified Materials:   | Yes                          |
| Colour:                    | Black Woodgrain              |
| Construction Method:       | Cam & Wood Dowel             |
| Construction Type:         | Rigid                        |
| Cabinet Finish:            | MFC Textured Woodgrain       |
| Fascia Finish:             | MFC Textured Woodgrain       |
| Cabinet Thickness (mm):    | 18                           |
| Fascia Thickness (mm):     | 18                           |
| Drawer Included:           | No                           |
| Drawer Type:               | Not Applicable               |
| No of Shelves:             | 1                            |
| Hinge Type:                | 95 Degree Clip-On Soft Close |
| Hinge Included:            | Yes                          |
| Adjustable Legs:           | No                           |
| Fixings Included:          | Yes                          |
| Handle Style:              | Contemporary                 |
| Waste Shroud:              | No                           |
| Handle Included:           | Yes                          |
| Handle Type:               | Wrapover                     |

ROXOR

Sales Code: PMB312

**Description:** 500 Rear Tap Basin 1Th

| Product Dime        | nsions                                                                                                                                                           |  |
|---------------------|------------------------------------------------------------------------------------------------------------------------------------------------------------------|--|
| Height (mm):        | 355                                                                                                                                                              |  |
| Width (mm):         | 503                                                                                                                                                              |  |
| Depth (mm):         | 135                                                                                                                                                              |  |
| Nett Weight (kg):   | 8.1                                                                                                                                                              |  |
| Packaging Din       | nensions                                                                                                                                                         |  |
| Height (mm):        | 420                                                                                                                                                              |  |
| Width (mm):         | 210                                                                                                                                                              |  |
| Depth (mm):         | 550                                                                                                                                                              |  |
| Gross Weight (kg    | ): 8.1                                                                                                                                                           |  |
| Packaging Dat       | a                                                                                                                                                                |  |
| Box Colour:         | Brown Cardboard Box - Printed                                                                                                                                    |  |
| Box Qty:            | 1                                                                                                                                                                |  |
| Label Size:         | 100 x 50                                                                                                                                                         |  |
| Label Colour:       | White Label                                                                                                                                                      |  |
| Label Qty:          | 2                                                                                                                                                                |  |
| Outer Box Din       | nensions (If Applicable)                                                                                                                                         |  |
| Height (mm):        |                                                                                                                                                                  |  |
| Width (mm):         |                                                                                                                                                                  |  |
| Depth (mm):         |                                                                                                                                                                  |  |
| Gross Weight (kg    | ):                                                                                                                                                               |  |
| Barcode:            | 5055369071975                                                                                                                                                    |  |
| Product Detail      | s                                                                                                                                                                |  |
| Country of Origin   | n: China                                                                                                                                                         |  |
| Fitting Instruction | n: No                                                                                                                                                            |  |
| Certification: CE   | & UKCA: Yes WRAS: N/A WRAS No: N/A                                                                                                                               |  |
| Product Material:   | Polymarble                                                                                                                                                       |  |
| Fixing Supplied:    | No                                                                                                                                                               |  |
|                     |                                                                                                                                                                  |  |
| Pans/Bidets:        | Trap Style: Not Applicable Includes Seat: Not Applicable                                                                                                         |  |
| Seats:              | Cont Transa Martina Parala Article Martina Martina Parala                                                                                                        |  |
| Seats:              | Seat Type:         Not Applicable         Material:         Not Applicable           Function:         Not Applicable         Hinge Type:         Not Applicable |  |
|                     |                                                                                                                                                                  |  |
|                     | Hinge Material: Not Applicable                                                                                                                                   |  |
| Cisterns:           | Operating Type: Not Applicable Fittings: Not Applicable<br>Lever Type: Not Applicable                                                                            |  |
|                     |                                                                                                                                                                  |  |
| Basins:             | Tap Hole: One Taphole Chain Stay Hole: No                                                                                                                        |  |
|                     | Template: Not Required Waste Type Req: Slotted                                                                                                                   |  |
|                     | Overflow Inc: Yes Overflow Cover: Yes                                                                                                                            |  |
|                     | Inner Bowl Depth (mm): 103mm                                                                                                                                     |  |