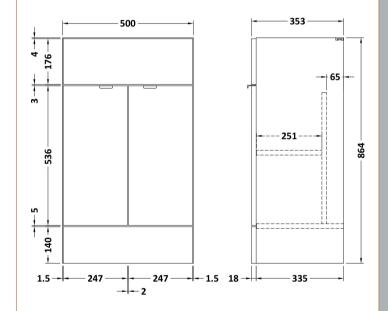

## TECHNICAL DATA SHEET

ROXOR

Sales Code: OFF606

**Description:** 500 Vanity Unit (355mm Deep)

| Product Dimensions         |                              |
|----------------------------|------------------------------|
| Height (mm):               | 864                          |
| Width (mm):                | 500                          |
| Depth (mm):                | 355                          |
| Nett Weight (kg):          | 18                           |
| Packaging Dimensions       |                              |
| Height (mm):               | 375                          |
| Width (mm):                | 520                          |
| Depth (mm):                | 900                          |
| Gross Weight (kg):         | 18.5                         |
| Packaging Data             |                              |
| Box Colour:                | Brown Cardboard Box          |
| Box Qty:                   | 1                            |
| Label Size:                | 100 x 50                     |
| Label Colour:              | White Label                  |
| Label Oty:                 | 2                            |
| Outer Box Dimensions (If A | Applicable)                  |
| Height (mm):               |                              |
| Width (mm):                |                              |
| Depth (mm):                |                              |
| Gross Weight (kg):         |                              |
| Barcode:                   | 5055275817377                |
| Product Details            |                              |
| Country of Origin:         | United Kingdom               |
| Fitting Instruction:       | No                           |
| CE & UKCA:                 | N/A                          |
| FSC Certified Materials:   | Yes                          |
| Colour:                    | Black Woodgrain              |
| Construction Method:       | Cam & Wood Dowel             |
| Construction Type:         | Rigid                        |
| Cabinet Finish:            | MFC Textured Woodgrain       |
| Fascia Finish:             | MFC Textured Woodgrain       |
| Cabinet Thickness (mm):    | 18                           |
| Fascia Thickness (mm):     | 18                           |
| Drawer Included:           | No                           |
| Drawer Type:               | Not Applicable               |
| No of Shelves:             | 1                            |
| Hinge Type:                | 95 Degree Clip-On Soft Close |
| Hinge Included:            | Yes                          |
| Adjustable Legs:           | No                           |
| Fixings Included:          | Yes                          |
| Handle Style:              | Contemporary                 |
| Waste Shroud:              | No                           |
| Handle Included:           | Yes                          |
| Handle Type:               | Wrapover                     |