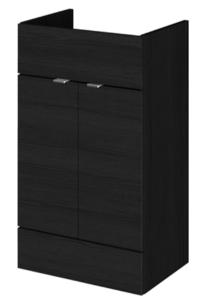

## TECHNICAL DATA SHEET

ROXOR

Sales Code: OFF606

**Description:** 500 Vanity Unit (355mm Deep)

| Product Dimensions         |                              |
|----------------------------|------------------------------|
| Height (mm):               | 864                          |
| Width (mm):                | 500                          |
| Depth (mm):                | 355                          |
| Nett Weight (kg):          | 18                           |
| Packaging Dimensions       |                              |
| Height (mm):               | 375                          |
| Width (mm):                | 520                          |
| Depth (mm):                | 900                          |
| Gross Weight (kg):         | 18.5                         |
| Packaging Data             |                              |
| Box Colour:                | Brown Cardboard Box          |
| Box Qty:                   | 1                            |
| Label Size:                | 100 x 50                     |
| Label Colour:              | White Label                  |
| Label Oty:                 | 2                            |
| Outer Box Dimensions (If A | Applicable)                  |
| Height (mm):               |                              |
| Width (mm):                |                              |
| Depth (mm):                |                              |
| Gross Weight (kg):         |                              |
| Barcode:                   | 5055275817377                |
| Product Details            |                              |
| Country of Origin:         | United Kingdom               |
| Fitting Instruction:       | No                           |
| CE & UKCA:                 | N/A                          |
| FSC Certified Materials:   | Yes                          |
| Colour:                    | Black Woodgrain              |
| Construction Method:       | Cam & Wood Dowel             |
| Construction Type:         | Rigid                        |
| Cabinet Finish:            | MFC Textured Woodgrain       |
| Fascia Finish:             | MFC Textured Woodgrain       |
| Cabinet Thickness (mm):    | 18                           |
| Fascia Thickness (mm):     | 18                           |
| Drawer Included:           | No                           |
| Drawer Type:               | Not Applicable               |
| No of Shelves:             | 1                            |
| Hinge Type:                | 95 Degree Clip-On Soft Close |
| Hinge Included:            | Yes                          |
| Adjustable Legs:           | No                           |
| Fixings Included:          | Yes                          |
| Handle Style:              | Contemporary                 |
| Waste Shroud:              | No                           |
| Handle Included:           | Yes                          |
| Handle Type:               | Wrapover                     |