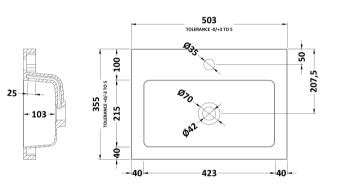

ROXOR

Sales Code: PMB312

**Description:** 500 Rear Tap Basin 1Th

| Product Dime        | nsions                                                                                                                                                           |  |
|---------------------|------------------------------------------------------------------------------------------------------------------------------------------------------------------|--|
| Height (mm):        | 355                                                                                                                                                              |  |
| Width (mm):         | 503                                                                                                                                                              |  |
| Depth (mm):         | 135                                                                                                                                                              |  |
| Nett Weight (kg):   | 8.1                                                                                                                                                              |  |
| Packaging Din       | nensions                                                                                                                                                         |  |
| Height (mm):        | 420                                                                                                                                                              |  |
| Width (mm):         | 210                                                                                                                                                              |  |
| Depth (mm):         | 550                                                                                                                                                              |  |
| Gross Weight (kg    | ): 8.1                                                                                                                                                           |  |
| Packaging Dat       | a                                                                                                                                                                |  |
| Box Colour:         | Brown Cardboard Box - Printed                                                                                                                                    |  |
| Box Qty:            | 1                                                                                                                                                                |  |
| Label Size:         | 100 x 50                                                                                                                                                         |  |
| Label Colour:       | White Label                                                                                                                                                      |  |
| Label Qty:          | 2                                                                                                                                                                |  |
| Outer Box Din       | nensions (If Applicable)                                                                                                                                         |  |
| Height (mm):        |                                                                                                                                                                  |  |
| Width (mm):         |                                                                                                                                                                  |  |
| Depth (mm):         |                                                                                                                                                                  |  |
| Gross Weight (kg    | ):                                                                                                                                                               |  |
| Barcode:            | 5055369071975                                                                                                                                                    |  |
| Product Detail      | s                                                                                                                                                                |  |
| Country of Origin   | n: China                                                                                                                                                         |  |
| Fitting Instruction | n: No                                                                                                                                                            |  |
| Certification: CE   | & UKCA: Yes WRAS: N/A WRAS No: N/A                                                                                                                               |  |
| Product Material:   | Polymarble                                                                                                                                                       |  |
| Fixing Supplied:    | No                                                                                                                                                               |  |
|                     |                                                                                                                                                                  |  |
| Pans/Bidets:        | Trap Style: Not Applicable Includes Seat: Not Applicable                                                                                                         |  |
| Seats:              | Cont Transa Martina Parala Article Martina Martina Parala                                                                                                        |  |
| Seats:              | Seat Type:         Not Applicable         Material:         Not Applicable           Function:         Not Applicable         Hinge Type:         Not Applicable |  |
|                     |                                                                                                                                                                  |  |
|                     | Hinge Material: Not Applicable                                                                                                                                   |  |
| Cisterns:           | Operating Type: Not Applicable Fittings: Not Applicable<br>Lever Type: Not Applicable                                                                            |  |
|                     |                                                                                                                                                                  |  |
| Basins:             | Tap Hole: One Taphole Chain Stay Hole: No                                                                                                                        |  |
|                     | Template: Not Required Waste Type Req: Slotted                                                                                                                   |  |
|                     | Overflow Inc: Yes Overflow Cover: Yes                                                                                                                            |  |
|                     | Inner Bowl Depth (mm): 103mm                                                                                                                                     |  |