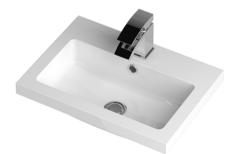

ROXOR

Sales Code: PMB312

**Description:** 500 Rear Tap Basin 1Th

| Product Dime        | nsions                                                                                                                                                           |  |
|---------------------|------------------------------------------------------------------------------------------------------------------------------------------------------------------|--|
| Height (mm):        | 355                                                                                                                                                              |  |
| Width (mm):         | 503                                                                                                                                                              |  |
| Depth (mm):         | 135                                                                                                                                                              |  |
| Nett Weight (kg):   | 8.1                                                                                                                                                              |  |
| Packaging Din       | nensions                                                                                                                                                         |  |
| Height (mm):        | 420                                                                                                                                                              |  |
| Width (mm):         | 210                                                                                                                                                              |  |
| Depth (mm):         | 550                                                                                                                                                              |  |
| Gross Weight (kg    | ): 8.1                                                                                                                                                           |  |
| Packaging Dat       | a                                                                                                                                                                |  |
| Box Colour:         | Brown Cardboard Box - Printed                                                                                                                                    |  |
| Box Qty:            | 1                                                                                                                                                                |  |
| Label Size:         | 100 x 50                                                                                                                                                         |  |
| Label Colour:       | White Label                                                                                                                                                      |  |
| Label Qty:          | 2                                                                                                                                                                |  |
| Outer Box Din       | nensions (If Applicable)                                                                                                                                         |  |
| Height (mm):        |                                                                                                                                                                  |  |
| Width (mm):         |                                                                                                                                                                  |  |
| Depth (mm):         |                                                                                                                                                                  |  |
| Gross Weight (kg    | ):                                                                                                                                                               |  |
| Barcode:            | 5055369071975                                                                                                                                                    |  |
| Product Detail      | s                                                                                                                                                                |  |
| Country of Origin   | n: China                                                                                                                                                         |  |
| Fitting Instruction | n: No                                                                                                                                                            |  |
| Certification: CE   | & UKCA: Yes WRAS: N/A WRAS No: N/A                                                                                                                               |  |
| Product Material:   | Polymarble                                                                                                                                                       |  |
| Fixing Supplied:    | No                                                                                                                                                               |  |
|                     |                                                                                                                                                                  |  |
| Pans/Bidets:        | Trap Style: Not Applicable Includes Seat: Not Applicable                                                                                                         |  |
| Seats:              | Cont Transa Martina Parala Article Martina Martina Parala                                                                                                        |  |
| Seats:              | Seat Type:         Not Applicable         Material:         Not Applicable           Function:         Not Applicable         Hinge Type:         Not Applicable |  |
|                     |                                                                                                                                                                  |  |
|                     | Hinge Material: Not Applicable                                                                                                                                   |  |
| Cisterns:           | Operating Type: Not Applicable Fittings: Not Applicable<br>Lever Type: Not Applicable                                                                            |  |
|                     |                                                                                                                                                                  |  |
| Basins:             | Tap Hole: One Taphole Chain Stay Hole: No                                                                                                                        |  |
|                     | Template: Not Required Waste Type Req: Slotted                                                                                                                   |  |
|                     | Overflow Inc: Yes Overflow Cover: Yes                                                                                                                            |  |
|                     | Inner Bowl Depth (mm): 103mm                                                                                                                                     |  |