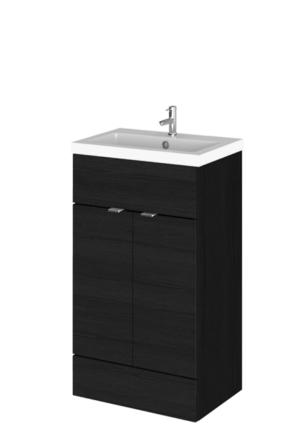

## TECHNICAL DATA SHEET

ROXOR

Sales Code: CBI624

**Description:** 500mm Fd Vanity Unit & Basin

Packaging Details
Barcode: 5055275888100