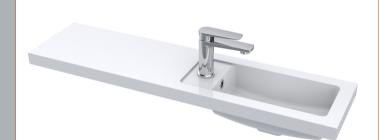

## TECHNICAL DATA SHEET

ROXOR

Sales Code: PMB402

**Description:** 1000 Straight Polymarble Basin

| Product Dime        | nsions                                              |                               |  |
|---------------------|-----------------------------------------------------|-------------------------------|--|
| Height (mm):        | 135                                                 |                               |  |
| Width (mm):         | 1003                                                |                               |  |
| Depth (mm):         | 255                                                 |                               |  |
| Nett Weight (kg)    | 11.8                                                |                               |  |
| Packaging Dir       | nensions                                            |                               |  |
| Height (mm):        | 190                                                 |                               |  |
| Width (mm):         | 320                                                 |                               |  |
| Depth (mm):         | 1060                                                |                               |  |
| Gross Weight (kg    | g): 11.8                                            |                               |  |
| Packaging Dat       | ta                                                  |                               |  |
| Box Colour:         | Brown                                               | Cardboard Box - Printed       |  |
| Box Qty:            | 1                                                   |                               |  |
| Label Size:         | 100 X                                               | 50                            |  |
| Label Colour:       | White L                                             | abel                          |  |
| Label Qty:          | 2                                                   |                               |  |
| Outer Box Dir       | nensions (If Applicable)                            |                               |  |
| Height (mm):        | ,                                                   |                               |  |
| Width (mm):         |                                                     |                               |  |
| Depth (mm):         |                                                     |                               |  |
| Gross Weight (kg    | ţ):                                                 |                               |  |
| Barcode:            | 5056213                                             | 1847410                       |  |
| Product Detai       | ls                                                  |                               |  |
| Country of Origin   | n: China                                            |                               |  |
| Fitting Instruction | n: No                                               |                               |  |
| Certification: CE   | & WKCA: No WRAS:                                    | N/A WRAS No: N/A              |  |
| Product Material:   | Polyma                                              | rble                          |  |
| Fixing Supplied:    | No                                                  |                               |  |
| Pans/Bidets:        | Trap Style: Not Applicable                          | Includes Seat: Not Applicable |  |
| Seats:              | Seat Type: Not Applicable                           | Material: Not Applicable      |  |
|                     | Function: Not Applicable Hinge Type: Not Applicable |                               |  |
|                     | Hinge Material: Not Applica                         | able                          |  |
| Cisterns:           | Operating Type: Not Applic                          | able Fittings: Not Applicable |  |
|                     | Lever Type: Not Applicable                          |                               |  |
| Desing              | Tan Halas Ore Techels                               | Chain Chao II I A             |  |
| Basins:             | Tap Hole: One Taphole<br>Template: Not Required     | Chain Stay Hole: No           |  |
|                     | Overflow Inc: Yes                                   | Waste Type Req: Slotted       |  |
|                     |                                                     |                               |  |