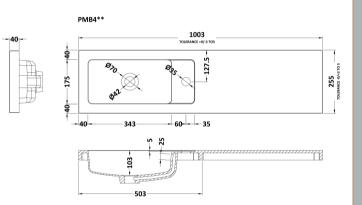

## TECHNICAL DATA SHEET

ROXOR

Sales Code: PMB402

**Description:** 1000 Straight Polymarble Basin

| Product Dime        | nsions                                              |                               |  |
|---------------------|-----------------------------------------------------|-------------------------------|--|
| Height (mm):        | 135                                                 |                               |  |
| Width (mm):         | 1003                                                |                               |  |
| Depth (mm):         | 255                                                 |                               |  |
| Nett Weight (kg)    | 11.8                                                |                               |  |
| Packaging Dir       | nensions                                            |                               |  |
| Height (mm):        | 190                                                 |                               |  |
| Width (mm):         | 320                                                 |                               |  |
| Depth (mm):         | 1060                                                |                               |  |
| Gross Weight (kg    | g): 11.8                                            |                               |  |
| Packaging Dat       | ta                                                  |                               |  |
| Box Colour:         | Brown                                               | Cardboard Box - Printed       |  |
| Box Qty:            | 1                                                   |                               |  |
| Label Size:         | 100 X                                               | 50                            |  |
| Label Colour:       | White L                                             | abel                          |  |
| Label Qty:          | 2                                                   |                               |  |
| Outer Box Dir       | nensions (If Applicable)                            |                               |  |
| Height (mm):        | ,                                                   |                               |  |
| Width (mm):         |                                                     |                               |  |
| Depth (mm):         |                                                     |                               |  |
| Gross Weight (kg    | ţ):                                                 |                               |  |
| Barcode:            | 5056213                                             | 1847410                       |  |
| Product Detai       | ls                                                  |                               |  |
| Country of Origin   | n: China                                            |                               |  |
| Fitting Instruction | n: No                                               |                               |  |
| Certification: CE   | & WKCA: No WRAS:                                    | N/A WRAS No: N/A              |  |
| Product Material:   | Polyma                                              | rble                          |  |
| Fixing Supplied:    | No                                                  |                               |  |
| Pans/Bidets:        | Trap Style: Not Applicable                          | Includes Seat: Not Applicable |  |
| Seats:              | Seat Type: Not Applicable                           | Material: Not Applicable      |  |
|                     | Function: Not Applicable Hinge Type: Not Applicable |                               |  |
|                     | Hinge Material: Not Applica                         | able                          |  |
| Cisterns:           | Operating Type: Not Applic                          | able Fittings: Not Applicable |  |
|                     | Lever Type: Not Applicable                          |                               |  |
| Desing              | Tan Halas Ore Techels                               | Chain Chao II I A             |  |
| Basins:             | Tap Hole: One Taphole<br>Template: Not Required     | Chain Stay Hole: No           |  |
|                     | Overflow Inc: Yes                                   | Waste Type Req: Slotted       |  |
|                     |                                                     |                               |  |