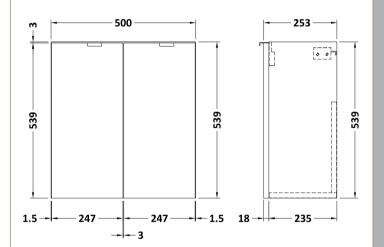

## TECHNICAL DATA SHEET

ROXOR

Sales Code: OFF634

**Description:** 500 2-Door Wall Hung Unit (255mm)

| Product Dimensions         |                              |  |
|----------------------------|------------------------------|--|
| Height (mm):               | 540                          |  |
| Width (mm):                | 500                          |  |
| Depth (mm):                | 253                          |  |
| Nett Weight (kg):          | 9.5                          |  |
| Packaging Dimensions       |                              |  |
| Height (mm):               | 560                          |  |
| Width (mm):                | 520                          |  |
| Depth (mm):                | 275                          |  |
| Gross Weight (kg):         | 10                           |  |
| Packaging Data             |                              |  |
| Box Colour:                | Brown Cardboard Box          |  |
| Box Qty:                   | 1                            |  |
| Label Size:                | 100 x 50                     |  |
| Label Colour:              | White Label                  |  |
| Label Oty:                 | 2                            |  |
| Outer Box Dimensions (If A | Applicable)                  |  |
| Height (mm):               | -T.L                         |  |
| Width (mm):                |                              |  |
| Depth (mm):                |                              |  |
| Gross Weight (kg):         |                              |  |
| Barcode:                   | 5056211848707                |  |
| Product Details            | 5050211010101                |  |
| Country of Origin:         | United Kingdom               |  |
| Fitting Instruction:       | No                           |  |
| CE & UKCA <sup>.</sup>     | N/A                          |  |
| FSC Certified Materials:   | Yes                          |  |
| Colour:                    | Black Woodgrain              |  |
| Construction Method:       | Cam & Wood Dowel             |  |
| Construction Type:         | Rigid                        |  |
| Cabinet Finish:            | MFC Textured Woodgrain       |  |
| Fascia Finish:             | MFC Textured Woodgrain       |  |
| Cabinet Thickness (mm):    | 18                           |  |
| Fascia Thickness (mm):     | 18                           |  |
| Drawer Included:           | No                           |  |
| Drawer Type:               | Not Applicable               |  |
| No of Shelves:             | 0                            |  |
| Hinge Type:                | 95 Degree Clip-On Soft Close |  |
| Hinge Included:            | Yes, Supplied                |  |
| Adjustable Legs:           | No, Not Required             |  |
| Fixings Included:          | Yes                          |  |
| Handle Style:              | Modern                       |  |
| Waste Shroud:              | No                           |  |
| Handle Included:           | Yes, Supplied                |  |
| Handle Type:               | Wrapover                     |  |