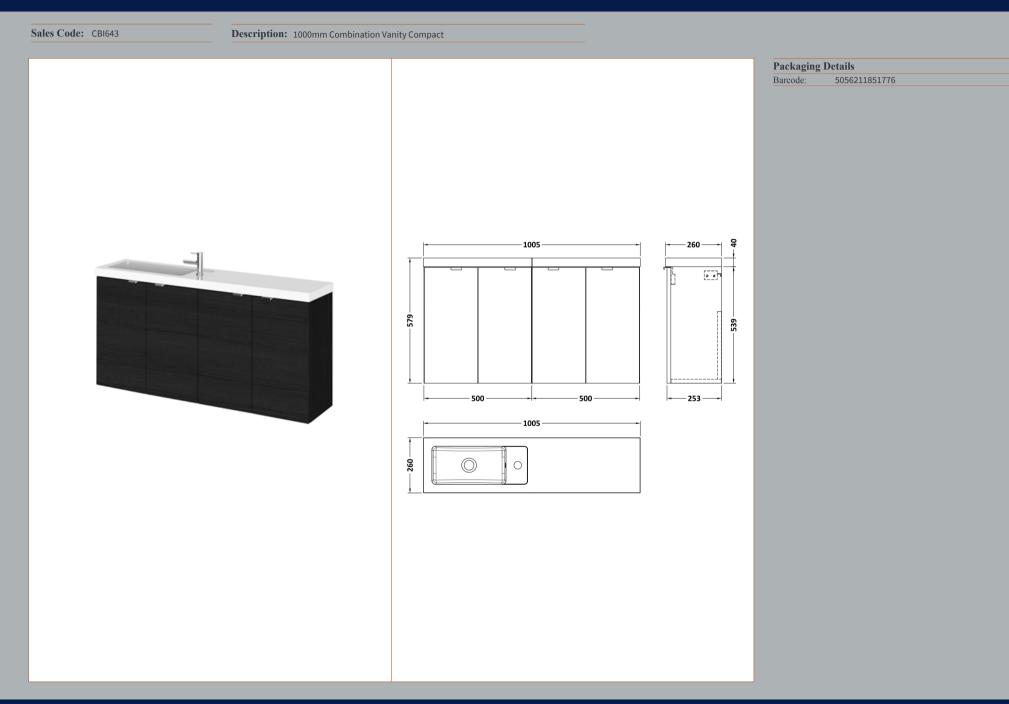

## TECHNICAL DATA SHEET





## TECHNICAL DATA SHEET

ROXOR

Sales Code: OFF634

**Description:** 500 2-Door Wall Hung Unit (255mm)





| Product Dimensions         |                              |  |
|----------------------------|------------------------------|--|
| Height (mm):               | 540                          |  |
| Width (mm):                | 500                          |  |
| Depth (mm):                | 253                          |  |
| Nett Weight (kg):          | 9.5                          |  |
| Packaging Dimensions       |                              |  |
| Height (mm):               | 560                          |  |
| Width (mm):                | 520                          |  |
| Depth (mm):                | 275                          |  |
| Gross Weight (kg):         | 10