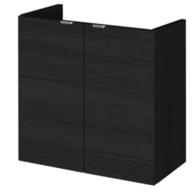

## TECHNICAL DATA SHEET

ROXOR

Sales Code: OFF634

**Description:** 500 2-Door Wall Hung Unit (255mm)

| Product Dimensions         |                              |  |
|----------------------------|------------------------------|--|
| Height (mm):               | 540                          |  |
| Width (mm):                | 500                          |  |
| Depth (mm):                | 253                          |  |
| Nett Weight (kg):          | 9.5                          |  |
| Packaging Dimensions       |                              |  |
| Height (mm):               | 560                          |  |
| Width (mm):                | 520                          |  |
| Depth (mm):                | 275                          |  |
| Gross Weight (kg):         | 10                           |  |
| Packaging Data             |                              |  |
| Box Colour:                | Brown Cardboard Box          |  |
| Box Qty:                   | 1                            |  |
| Label Size:                | 100 x 50                     |  |
| Label Colour:              | White Label                  |  |
| Label Oty:                 | 2                            |  |
| Outer Box Dimensions (If A | Applicable)                  |  |
| Height (mm):               | -T.L                         |  |
| Width (mm):                |                              |  |
| Depth (mm):                |                              |  |
| Gross Weight (kg):         |                              |  |
| Barcode:                   | 5056211848707                |  |
| Product Details            | 5050211010101                |  |
| Country of Origin:         | United Kingdom               |  |
| Fitting Instruction:       | No                           |  |
| CE & UKCA <sup>.</sup>     | N/A                          |  |
| FSC Certified Materials:   | Yes                          |  |
| Colour:                    | Black Woodgrain              |  |
| Construction Method:       | Cam & Wood Dowel             |  |
| Construction Type:         | Rigid                        |  |
| Cabinet Finish:            | MFC Textured Woodgrain       |  |
| Fascia Finish:             | MFC Textured Woodgrain       |  |
| Cabinet Thickness (mm):    | 18                           |  |
| Fascia Thickness (mm):     | 18                           |  |
| Drawer Included:           | No                           |  |
| Drawer Type:               | Not Applicable               |  |
| No of Shelves:             | 0                            |  |
| Hinge Type:                | 95 Degree Clip-On Soft Close |  |
| Hinge Included:            | Yes, Supplied                |  |
| Adjustable Legs:           | No, Not Required             |  |
| Fixings Included:          | Yes                          |  |
| Handle Style:              | Modern                       |  |
| Waste Shroud:              | No                           |  |
| Handle Included:           | Yes, Supplied                |  |
| Handle Type:               | Wrapover                     |  |