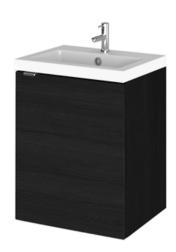

Sales Code: CBI639 Description: 400 1-Door Wall Hung Unit & Basin





## **Packaging Details**

Barcode: 5056211849063

Sales Code: OFF633 Description: 400 1-Door Wall Hung Unit (355mm)





| )X       |
|----------|
|          |
|          |
|          |
|          |
|          |
|          |
|          |
|          |
|          |
|          |
|          |
|          |
|          |
|          |
|          |
|          |
|          |
|          |
| grain    |
| rain     |
|          |
|          |
|          |
|          |
|          |
| ft Close |
|          |
|          |
|          |
|          |
|          |
|          |
|          |
|          |

Sales Code: PMB311 Description: 400 Rear Tap Basin 1Th





| D J 4 Di              | •                        |                                   |
|-----------------------|--------------------------|-----