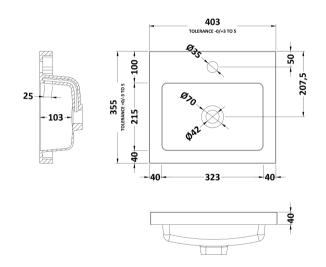

Sales Code: PMB311 Description: 400 Rear Tap Basin 1Th

| D J 4 Di              | •                        |                                   |
|-----------------------|--------------------------|-----------------------------------|
| Product Dimer         |                          |                                   |
| Height (mm):          | 355                      |                                   |
| Width (mm):           | 403                      |                                   |
| Depth (mm):           | 135                      |                                   |
| Nett Weight (kg):     |                          |                                   |
| Packaging Din         |                          |                                   |
| Height (mm):          | 550                      |                                   |
| Width (mm):           | 450                      |                                   |
| Depth (mm):           | 420                      |                                   |
| Gross Weight (kg      |                          |                                   |
| Packaging Dat         | a                        |                                   |
| Box Colour:           | Brow                     | n Cardboard Box - Printed         |
| Box Qty:              | 1                        |                                   |
| Label Size:           | 100                      | x 50                              |
| Label Colour:         | White                    | e Label                           |
| Label Qty:            | 2                        |                                   |
| <b>Outer Box Din</b>  | nensions (If Applicabl   | e)                                |
| Height (mm):          |                          |                                   |
| Width (mm):           |                          |                                   |
| Depth (mm):           |                          |                                   |
| Gross Weight (kg      | ):                       |                                   |
| Barcode:              | 50553                    | 369071968                         |
| <b>Product Detail</b> | s                        |                                   |
| Country of Origin     | ı: China                 | 9                                 |
| Fitting Instruction   | n: No                    |                                   |
| Certification: CE     | & UKCA: Yes WRA          | S: N/A WRAS No: N/A               |
| Product Material:     | Polyr                    | marble                            |
| Fixing Supplied:      | No                       |                                   |
| rumg supprieu.        |                          |                                   |
| Pans/Bidets:          | Trap Style: Not Applicab | ole Includes Seat: Not Applicable |
| Seats:                | Seat Type: Not Applicab  | le Material: Not Applicable       |
|                       | Function: Not Applicab   |                                   |
|                       | Hinge Material: Not App  | licable                           |
| ~~                    |                          |                                   |
|                       |                          |                                   |
|                       | Lever Type: Not Applica  | ble                               |
| Basins:               | Tap Hole: One Taphole    | Chain Stay Hole: No               |
|                       | Template: Not Required   | Waste Type Reg: Slotted           |
|                       | Overflow Inc: Yes        | Overflow Cover: Yes               |
|                       | Inner Bowl Depth (mm):   |                                   |