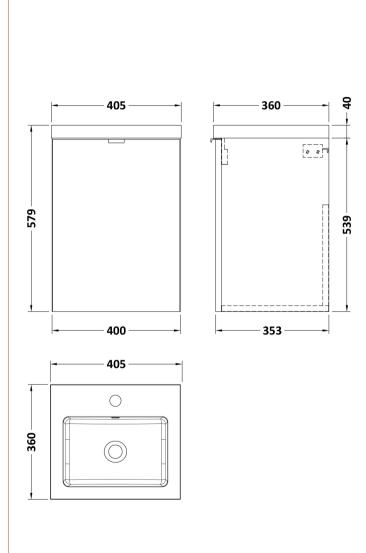

Sales Code: CBI639 Description: 400 1-Door Wall Hung Unit & Basin

Sales Code: PMB311 Description: 400 Rear Tap Basin 1Th

| D J 4 Di              | •                        |                                   |
|-----------------------|--------------------------|-----------------------------------|
| Product Dimer         |                          |                                   |
| Height (mm):          | 355                      |                                   |
| Width (mm):           | 403                      |                                   |
| Depth (mm):           | 135                      |                                   |
| Nett Weight (kg):     |                          |                                   |
| Packaging Din         |                          |                                   |
| Height (mm):          | 550                      |                                   |
| Width (mm):           | 450                      |                                   |
| Depth (mm):           | 420                      |                                   |
| Gross Weight (kg      |                          |                                   |
| Packaging Dat         | a                        |                                   |
| Box Colour:           | Brow                     | n Cardboard Box - Printed         |
| Box Qty:              | 1                        |                                   |
| Label Size:           | 100                      | x 50                              |
| Label Colour:         | White                    | e Label                           |
| Label Qty:            | 2                        |                                   |
| <b>Outer Box Din</b>  | nensions (If Applicabl   | e)                                |
| Height (mm):          |                          |                                   |
| Width (mm):           |                          |                                   |
| Depth (mm):           |                          |                                   |
| Gross Weight (kg      | ):                       |                                   |
| Barcode:              | 50553                    | 369071968                         |
| <b>Product Detail</b> | s                        |                                   |
| Country of Origin     | ı: China                 | 9                                 |
| Fitting Instruction   | n: No                    |                                   |
| Certification: CE     | & UKCA: Yes WRA          | S: N/A WRAS No: N/A               |
| Product Material:     | Polyr                    | marble                            |
| Fixing Supplied:      | No                       |                                   |
| rumg supprieu.        |                          |                                   |
| Pans/Bidets:          | Trap Style: Not Applicab | ole Includes Seat: Not Applicable |
| Seats:                | Seat Type: Not Applicab  | le Material: Not Applicable       |
|                       | Function: Not Applicab   |                                   |
|                       | Hinge Material: Not App  | licable                           |
| ~~                    |                          |                                   |
|                       |                          |                                   |
|                       | Lever Type: Not Applica  | ble                               |
| Basins:               | Tap Hole: One Taphole    | Chain Stay Hole: No               |
|                       | Template: Not Required   | Waste Type Reg: Slotted           |
|                       | Overflow Inc: Yes        | Overflow Cover: Yes               |
|                       | Inner Bowl Depth (mm):   |                                   |