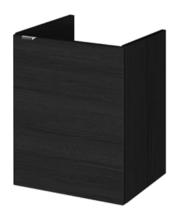

## **Packaging Details**

Barcode: 5056211849063

Sales Code: OFF633 Description: 400 1-Door Wall Hung Unit (355mm)

| )X       |
|----------|
|          |
|          |
|          |
|          |
|          |
|          |
|          |
|          |
|          |
|          |
|          |
|          |
|          |
|          |
|          |
|          |
|          |
|          |
| grain    |
| rain     |
|          |
|          |
|          |
|          |
|          |
| ft Close |
|          |
|          |
|          |
|          |
|          |
|          |
|          |
|          |