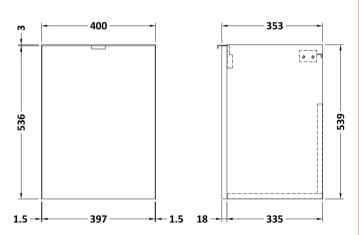

## **Packaging Details**

Barcode: 5056211849063

Sales Code: OFF633 Description: 400 1-Door Wall Hung Unit (355mm)

| )X       |
|----------|
|          |
|          |
|          |
|          |
|          |
|          |
|          |
|          |
|          |
|          |
|          |
|          |
|          |
|          |
|          |
|          |
|          |
|          |
| grain    |
| rain     |
|          |
|          |
|          |
|          |
|          |
| ft Close |
|          |
|          |
|          |
|          |
|          |
|          |
|          |
|          |