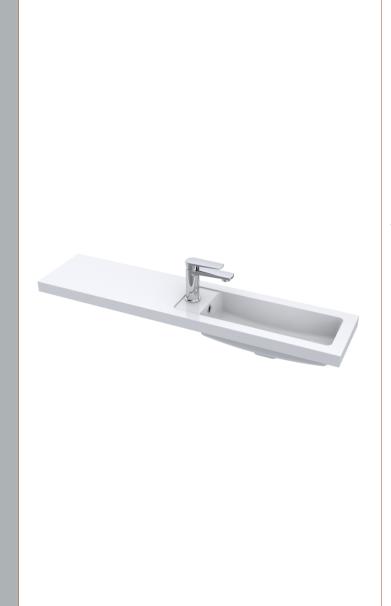

Sales Code: PMB403 Description: 1100 Straight Polymarble Basin

| Product Dime          |                                                         |     |
|-----------------------|---------------------------------------------------------|-----|
|                       |                                                         |     |
| Height (mm):          | 135                                                     |     |
| Width (mm):           | 1103                                                    |     |
| Depth (mm):           | 255                                                     |     |
| Nett Weight (kg)      |                                                         |     |
| Packaging Di          |                                                         |     |
| Height (mm):          | 190                                                     |     |
| Width (mm):           | 320                                                     |     |
| Depth (mm):           | 1160                                                    |     |
| Gross Weight (k       | -                                                       |     |
| Packaging Da          |                                                         |     |
| Box Colour:           | Brown Cardboard Box - Printed                           |     |
| Box Qty:              | 1                                                       |     |
| Label Size:           | 100 x 50                                                |     |
| Label Colour:         | White Label                                             |     |
| Label Qty:            | 2                                                       |     |
| Outer Box Di          | imensions (If Applicable)                               |     |
| Height (mm):          |                                                         |     |
| Width (mm):           |                                                         |     |
| Depth (mm):           |                                                         |     |
| Gross Weight (kg      | (g):                                                    |     |
| Barcode:              | 5055275812433                                           |     |
| <b>Product Detail</b> | ils                                                     |     |
| Country of Origi      | in: China                                               |     |
| Fitting Instruction   | on: No                                                  |     |
| Certification: Cl     | E & UKCA: No WRAS: N/A WRAS No: N/A                     |     |
| Product Material      | ıl: Polymarble                                          |     |
| Fixing Supplied:      | l: No                                                   |     |
|                       |                                                         |     |
| Pans/Bidets:          | Trap Style: Not Applicable Includes Seat: Not Applica   | ble |
| Seats:                | Seat Type: Not Applicable Material: Not Applicable      |     |
| Detto.                | Function: Not Applicable Hinge Type: Not Applicable     | le  |
|                       | Hinge Material: Not Applicable                          |     |
|                       | Timge Timeria. Not Applicable                           |     |
| - C1                  |                                                         |     |
| Cisterns:             | Operating Type: Not Applicable Fittings: Not Applicable |     |
|                       | Lever Type: Not Applicable                              |     |
| Basins:               | Tap Hole: One Taphole Chain Stay Hole: No               |     |
|                       | Template: Not Required Waste Type Req: Slotted          |     |
|                       | Overflow Inc: Yes Overflow Cover: Yes                   |     |
|                       | Inner Bowl Depth (mm): 103mm                            |     |