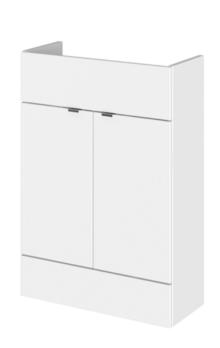

## **Packaging Details**

Barcode: 5055275887035

Sales Code: OFF107 Description: 600 Vanity Unit (255mm Deep)

| Product Dimensions                  |                              |
|-------------------------------------|------------------------------|
| Height (mm):                        | 864                          |
| Width (mm):                         | 600                          |
|                                     | 255                          |
| Depth (mm):<br>Nett Weight (kg):    | 17                           |
|                                     | 11                           |
| Packaging Dimensions                |                              |
| Height (mm):                        | 290                          |
| Width (mm):                         | 625                          |
| Depth (mm):                         | 875                          |
| Gross Weight (kg):                  | 17.5                         |
| Packaging Data                      |                              |
| Box Colour:                         | Brown Cardboard Box          |
| Box Qty:                            | 1                            |
| Label Size:                         | 100 x 50                     |
| Label Colour:                       | Not Applicable               |
| Label Qty:                          | 0                            |
| <b>Outer Box Dimensions (If App</b> | licable)                     |
| Height (mm):                        |                              |
| Width (mm):                         |                              |
| Depth (mm):                         |                              |
| Gross Weight (kg):                  |                              |
| Barcode:                            | 5055275817223                |
| Product Details                     |                              |
| Country of Origin:                  | China                        |
| Fitting Instruction:                | No                           |
| CE & UKCA:                          | N/A                          |
| FSC Certified Materials:            | Yes                          |
| Colour:                             | Gloss White                  |
| Construction Method:                | Cam & Wood Dowel             |
| Construction Type:                  | Rigid                        |
| Cabinet Finish:                     | MFC Painted Gloss            |
| Fascia Finish:                      | Mdf Painted Gloss            |
| Cabinet Thickness (mm):             | 16                           |
| Fascia Thickness (mm):              | 18                           |
| Drawer Included:                    | No                           |
| Drawer Type:                        | Not Applicable               |
| No of Shelves:                      | 1                            |
| Hinge Type:                         | 95 Degree Clip-On Soft Close |
| Hinge Included:                     | Yes                          |
| Adjustable Legs:                    | No                           |
| Fixings Included:                   | Yes                          |
| Handle Style:                       | Contemporary                 |
| Waste Shroud:                       | No                           |
| Handle Included:                    | Yes                          |
| Handle Type:                        | Wrapover                     |