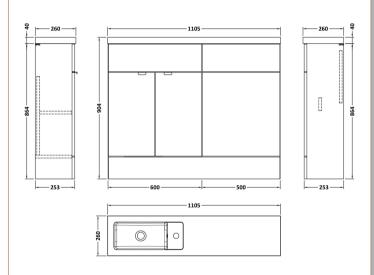

## **Packaging Details**

Barcode: 5055275887035

Sales Code: OFF107 Description: 600 Vanity Unit (255mm Deep)

| Product Dimensions                  |                              |
|-------------------------------------|------------------------------|
| Height (mm):                        | 864                          |
| Width (mm):                         | 600                          |
|                                     | 255                          |
| Depth (mm):<br>Nett Weight (kg):    | 17                           |
|                                     | 11                           |
| Packaging Dimensions                |                              |
| Height (mm):                        | 290                          |
| Width (mm):                         | 625                          |
| Depth (mm):                         | 875                          |
| Gross Weight (kg):                  | 17.5                         |
| Packaging Data                      |                              |
| Box Colour:                         | Brown Cardboard Box          |
| Box Qty:                            | 1                            |
| Label Size:                         | 100 x 50                     |
| Label Colour:                       | Not Applicable               |
| Label Qty:                          | 0                            |
| <b>Outer Box Dimensions (If App</b> | licable)                     |
| Height (mm):                        |                              |
| Width (mm):                         |                              |
| Depth (mm):                         |                              |
| Gross Weight (kg):                  |                              |
| Barcode:                            | 5055275817223                |
| Product Details                     |                              |
| Country of Origin:                  | China                        |
| Fitting Instruction:                | No                           |
| CE & UKCA:                          | N/A                          |
| FSC Certified Materials:            | Yes                          |
| Colour:                             | Gloss White                  |
| Construction Method:                | Cam & Wood Dowel             |
| Construction Type:                  | Rigid                        |
| Cabinet Finish:                     | MFC Painted Gloss            |
| Fascia Finish:                      | Mdf Painted Gloss            |
| Cabinet Thickness (mm):             | 16                           |
| Fascia Thickness (mm):              | 18                           |
| Drawer Included:                    | No                           |
| Drawer Type:                        | Not Applicable               |
| No of Shelves:                      | 1                            |
| Hinge Type:                         | 95 Degree Clip-On Soft Close |
| Hinge Included:                     | Yes                          |
| Adjustable Legs:                    | No                           |
| Fixings Included:                   | Yes                          |
| Handle Style:                       | Contemporary                 |
| Waste Shroud:                       | No                           |
| Handle Included:                    | Yes                          |
| Handle Type:                        | Wrapover                     |

Sales Code: OFF145 Description: 500 Wc Unit (255mm Deep)

| Product Dimensions                                                                         |                                         |
|--------------------------------------------------------------------------------------------|-----------------------------------------|
| Height (mm):                                                                               | 864                                     |
| Width (mm):                                                                                | 500                                     |
| Depth (mm):                                                                                | 255                                     |
| Nett Weight (kg):                                                                          | 11.5                                    |
| Packaging Dimensions                                                                       |                                         |
| Height (mm):                                                                               | 290                                     |
| Width (mm):                                                                                | 525                                     |
| Depth (mm):                                                                                | 875                                     |
| Gross Weight (kg):                                                                         | 12                                      |
| Packaging Data                                                                             |                                         |
| Box Colour:                                                                                | Brown Cardboard Box                     |
| Box Oty:                                                                                   | 1                                       |
| Label Size:                                                                                | 100 x 50                                |
| Label Colour:                                                                              | Not Applicable                          |
| Label Oty:                                                                                 | 0                                       |
| Outer Box Dimensions (If                                                                   | Annlicable)                             |
| Height (mm):                                                                               | Аррисавіс)                              |
| Width (mm):                                                                                |                                         |
| Depth (mm):                                                                                |                                         |
| Gross Weight (kg):                                                                         |                                         |
| Barcode:                                                                                   | 5055275816752                           |
| Product Details                                                                            | 3033213010132                           |
| Country of Origin:                                                                         | China                                   |
| Fitting Instruction:                                                                       | No                                      |
| CE & UKCA:                                                                                 | N/A                                     |
| FSC Certified Materials:                                                                   | Yes                                     |
| Colour:                                                                                    | Gloss White                             |
| Construction Method:                                                                       | Cam & Wood Dowel                        |
| Construction Type:                                                                         | Rigid                                   |
| Cabinet Finish:                                                                            | MFC Painted Gloss                       |
| Fascia Finish:                                                                             | Mdf Painted Gloss                       |
| Cabinet Thickness (mm):                                                                    | 16                                      |
| Fascia Thickness (mm):                                                                     | 18                                      |
| Drawer Included:                                                                           | No                                      |
| Drawer Type:                                                                               | Not Applicable                          |
| No of Shelves:                                                                             | 0                                       |
|                                                                                            | <u> </u>                                |
|                                                                                            | Not Applicable                          |
| Hinge Type:                                                                                | Not Applicable                          |
| Hinge Type:<br>Hinge Included:                                                             | No                                      |
| Hinge Type:<br>Hinge Included:<br>Adjustable Legs:                                         | No<br>No                                |
| Hinge Type:<br>Hinge Included:<br>Adjustable Legs:<br>Fixings Included:                    | No<br>No<br>Yes                         |
| Hinge Type: Hinge Included: Adjustable Legs: Fixings Included: Handle Style:               | No<br>No<br>Yes<br>Not Applicable       |
| Hinge Type: Hinge Included: Adjustable Legs: Fixings Included: Handle Style: Waste Shroud: | No<br>No<br>Yes<br>Not Applicable<br>No |
| Hinge Type: Hinge Included: Adjustable Legs: Fixings Included: Handle Style:               | No<br>No<br>Yes<br>Not Applicable       |

Sales Code: PMB403 Description: 1100 Straight Polymarble Basin

| Product Dime          |                                                         |     |
|-----------------------|---------------------------------------------------------|-----|
|                       |                                                         |     |
| Height (mm):          | 135                                                     |     |
| Width (mm):           | 1103                                                    |     |
| Depth (mm):           | 255                                                     |     |
| Nett Weight (kg)      |                                                         |     |
| Packaging Di          |                                                         |     |
| Height (mm):          | 190                                                     |     |
| Width (mm):           | 320                                                     |     |
| Depth (mm):           | 1160                                                    |     |
| Gross Weight (k       | -                                                       |     |
| Packaging Da          |                                                         |     |
| Box Colour:           | Brown Cardboard Box - Printed                           |     |
| Box Qty:              | 1                                                       |     |
| Label Size:           | 100 x 50                                                |     |
| Label Colour:         | White Label                                             |     |
| Label Qty:            | 2                                                       |     |
| Outer Box Di          | imensions (If Applicable)                               |     |
| Height (mm):          |                                                         |     |
| Width (mm):           |                                                         |     |
| Depth (mm):           |                                                         |     |
| Gross Weight (kg      | (g):                                                    |     |
| Barcode:              | 5055275812433                                           |     |
| <b>Product Detail</b> | ils                                                     |     |
| Country of Origi      | in: China                                               |     |
| Fitting Instruction   | on: No                                                  |     |
| Certification: Cl     | E & UKCA: No WRAS: N/A WRAS No: N/A                     |     |
| Product Material      | ıl: Polymarble                                          |     |
| Fixing Supplied:      | l: No                                                   |     |
|                       |                                                         |     |
| Pans/Bidets:          | Trap Style: Not Applicable Includes Seat: Not Applica   | ble |
| Seats:                | Seat Type: Not Applicable Material: Not Applicable      |     |
| Detto.                | Function: Not Applicable Hinge Type: Not Applicable     | le  |
|                       | Hinge Material: Not Applicable                          |     |
|                       | Timge Timeria. Not Applicable                           |     |
| - C1                  |                                                         |     |
| Cisterns:             | Operating Type: Not Applicable Fittings: Not Applicable |     |
|                       | Lever Type: Not Applicable                              |     |
| Basins:               | Tap Hole: One Taphole Chain Stay Hole: No               |     |
|                       | Template: Not Required Waste Type Req: Slotted          |     |
|                       | Overflow Inc: Yes Overflow Cover: Yes                   |     |
|                       | Inner Bowl Depth (mm): 103mm                            |     |