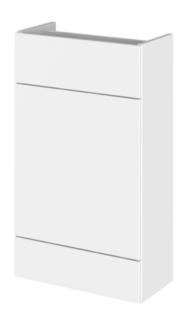

## **Packaging Details**

Barcode: 5055275887035

Sales Code: OFF107 Description: 600 Vanity Unit (255mm Deep)

| Product Dimensions                  |                              |
|-------------------------------------|------------------------------|
| Height (mm):                        | 864                          |
| Width (mm):                         | 600                          |
|                                     | 255                          |
| Depth (mm):<br>Nett Weight (kg):    | 17                           |
|                                     | 11                           |
| Packaging Dimensions                |                              |
| Height (mm):                        | 290                          |
| Width (mm):                         | 625                          |
| Depth (mm):                         | 875                          |
| Gross Weight (kg):                  | 17.5                         |
| Packaging Data                      |                              |
| Box Colour:                         | Brown Cardboard Box          |
| Box Qty:                            | 1                            |
| Label Size:                         | 100 x 50                     |
| Label Colour:                       | Not Applicable               |
| Label Qty:                          | 0                            |
| <b>Outer Box Dimensions (If App</b> | licable)                     |
| Height (mm):                        |                              |
| Width (mm):                         |                              |
| Depth (mm):                         |                              |
| Gross Weight (kg):                  |                              |
| Barcode:                            | 5055275817223                |
| Product Details                     |                              |
| Country of Origin:                  | China                        |
| Fitting Instruction:                | No                           |
| CE & UKCA:                          | N/A                          |
| FSC Certified Materials:            | Yes                          |
| Colour:                             | Gloss White                  |
| Construction Method:                | Cam & Wood Dowel             |
| Construction Type:                  | Rigid                        |
| Cabinet Finish:                     | MFC Painted Gloss            |
| Fascia Finish:                      | Mdf Painted Gloss            |
| Cabinet Thickness (mm):             | 16                           |
| Fascia Thickness (mm):              | 18                           |
| Drawer Included:                    | No                           |
| Drawer Type:                        | Not Applicable               |
| No of Shelves:                      | 1                            |
| Hinge Type:                         | 95 Degree Clip-On Soft Close |
| Hinge Included:                     | Yes                          |
| Adjustable Legs:                    | No                           |
| Fixings Included:                   | Yes                          |
| Handle Style:                       | Contemporary                 |
| Waste Shroud:                       | No                           |
| Handle Included:                    | Yes                          |
| Handle Type:                        | Wrapover                     |