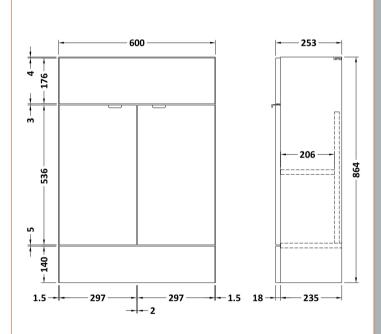

## **Packaging Details**

Barcode: 5055275887035

Sales Code: OFF107 Description: 600 Vanity Unit (255mm Deep)

| Product Dimensions                  |                              |
|-------------------------------------|------------------------------|
| Height (mm):                        | 864                          |
| Width (mm):                         | 600                          |
|                                     | 255                          |
| Depth (mm):<br>Nett Weight (kg):    | 17                           |
|                                     | 11                           |
| Packaging Dimensions                |                              |
| Height (mm):                        | 290                          |
| Width (mm):                         | 625                          |
| Depth (mm):                         | 875                          |
| Gross Weight (kg):                  | 17.5                         |
| Packaging Data                      |                              |
| Box Colour:                         | Brown Cardboard Box          |
| Box Qty:                            | 1                            |
| Label Size:                         | 100 x 50                     |
| Label Colour:                       | Not Applicable               |
| Label Qty:                          | 0                            |
| <b>Outer Box Dimensions (If App</b> | licable)                     |
| Height (mm):                        |                              |
| Width (mm):                         |                              |
| Depth (mm):                         |                              |
| Gross Weight (kg):                  |                              |
| Barcode:                            | 5055275817223                |
| Product Details                     |                              |
| Country of Origin:                  | China                        |
| Fitting Instruction:                | No                           |
| CE & UKCA:                          | N/A                          |
| FSC Certified Materials:            | Yes                          |
| Colour:                             | Gloss White                  |
| Construction Method:                | Cam & Wood Dowel             |
| Construction Type:                  | Rigid                        |
| Cabinet Finish:                     | MFC Painted Gloss            |
| Fascia Finish:                      | Mdf Painted Gloss            |
| Cabinet Thickness (mm):             | 16                           |
| Fascia Thickness (mm):              | 18                           |
| Drawer Included:                    | No                           |
| Drawer Type:                        | Not Applicable               |
| No of Shelves:                      | 1                            |
| Hinge Type:                         | 95 Degree Clip-On Soft Close |
| Hinge Included:                     | Yes                          |
| Adjustable Legs:                    | No                           |
| Fixings Included:                   | Yes                          |
| Handle Style:                       | Contemporary                 |
| Waste Shroud:                       | No                           |
| Handle Included:                    | Yes                          |
| Handle Type:                        | Wrapover                     |