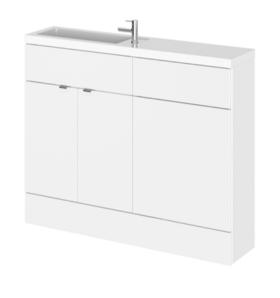

## TECHNICAL DATA SHEET

## ROXOR

Sales Code: CBI101 Description: 1100mm Combination - Compact





## **Packaging Details**

Barcode: 5055275887035

Sales Code: OFF107 Description: 600 Vanity Unit (255mm Deep)





| Product Dimensions                  |                              |
|-------------------------------------|------------------------------|
| Height (mm):                        | 864                          |
| Width (mm):                         | 600                          |
|                                     | 255                          |
| Depth (mm):<br>Nett Weight (kg):    | 17                           |
|                                     | 11                           |
| Packaging Dimensions                |                              |
| Height (mm):                        | 290                          |
| Width (mm):                         | 6