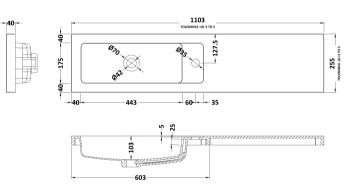

Sales Code: PMB403 Description: 1100 Straight Polymarble Basin

| Product Dime          |                                                         |     |
|-----------------------|---------------------------------------------------------|-----|
|                       |                                                         |     |
| Height (mm):          | 135                                                     |     |
| Width (mm):           | 1103                                                    |     |
| Depth (mm):           | 255                                                     |     |
| Nett Weight (kg)      |                                                         |     |
| Packaging Di          |                                                         |     |
| Height (mm):          | 190                                                     |     |
| Width (mm):           | 320                                                     |     |
| Depth (mm):           | 1160                                                    |     |
| Gross Weight (k       | -                                                       |     |
| Packaging Da          |                                                         |     |
| Box Colour:           | Brown Cardboard Box - Printed                           |     |
| Box Qty:              | 1                                                       |     |
| Label Size:           | 100 x 50                                                |     |
| Label Colour:         | White Label                                             |     |
| Label Qty:            | 2                                                       |     |
| Outer Box Di          | imensions (If Applicable)                               |     |
| Height (mm):          |                                                         |     |
| Width (mm):           |                                                         |     |
| Depth (mm):           |                                                         |     |
| Gross Weight (kg      | (g):                                                    |     |
| Barcode:              | 5055275812433                                           |     |
| <b>Product Detail</b> | ils                                                     |     |
| Country of Origi      | in: China                                               |     |
| Fitting Instruction   | on: No                                                  |     |
| Certification: Cl     | E & UKCA: No WRAS: N/A WRAS No: N/A                     |     |
| Product Material      | ıl: Polymarble                                          |     |
| Fixing Supplied:      | l: No                                                   |     |
|                       |                                                         |     |
| Pans/Bidets:          | Trap Style: Not Applicable Includes Seat: Not Applica   | ble |
| Seats:                | Seat Type: Not Applicable Material: Not Applicable      |     |
| Detto.                | Function: Not Applicable Hinge Type: Not Applicable     | le  |
|                       | Hinge Material: Not Applicable                          |     |
|                       | Timge Timeria. Not Applicable                           |     |
| - C1                  |                                                         |     |
| Cisterns:             | Operating Type: Not Applicable Fittings: Not Applicable |     |
|                       | Lever Type: Not Applicable                              |     |
| Basins:               | Tap Hole: One Taphole Chain Stay Hole: No               |     |
|                       | Template: Not Required Waste Type Req: Slotted          |     |
|                       | Overflow Inc: Yes Overflow Cover: Yes                   |     |
|                       | Inner Bowl Depth (mm): 103mm                            |     |