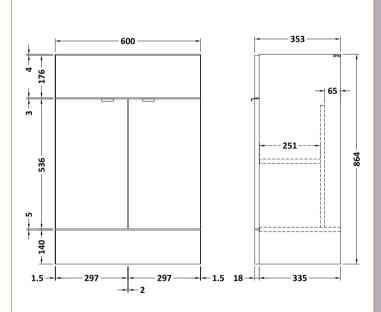

## **Packaging Details**

Barcode: 5055275887059

Sales Code: OFF108 Description: 600 Vanity Unit (355mm Deep)

Sales Code: OFF145 Description: 500 Wc Unit (255mm Deep)

| <b>Product Dimensions</b>          |                     |
|------------------------------------|---------------------|
| Height (mm):                       | 864                 |
| Width (mm):                        | 500                 |
| Depth (mm):                        | 255                 |
| Nett Weight (kg):                  | 11.5                |
| Packaging Dimensions               |                     |
| Height (mm):                       | 290                 |
| Width (mm):                        | 525                 |
| Depth (mm):                        | 875                 |
| Gross Weight (kg):                 | 12                  |
| Packaging Data                     |                     |
| Box Colour:                        | Brown Cardboard Box |
| Box Qty:                           | 1                   |
| Label Size:                        | 100 x 50            |
| Label Colour:                      | Not Applicable      |
| Label Qty:                         | 0                   |
| <b>Outer Box Dimensions (If Ap</b> | plicable)           |
| Height (mm):                       |                     |
| Width (mm):                        |                     |
| Depth (mm):                        |                     |
| Gross Weight (kg):                 |                     |
| Barcode:                           | 5055275816752       |
| <b>Product Details</b>             |                     |
| Country of Origin:                 | China               |
| Fitting Instruction:               | No                  |
| CE & UKCA:                         | N/A                 |
| FSC Certified Materials:           | Yes                 |
| Colour:                            | Gloss White         |
| Construction Method:               | Cam & Wood Dowel    |
| Construction Type:                 | Rigid               |
| Cabinet Finish:                    | MFC Painted Gloss   |
| Fascia Finish:                     | Mdf Painted Gloss   |
| Cabinet Thickness (mm):            | 16                  |
| Fascia Thickness (mm):             | 18                  |
| Drawer Included:                   | No                  |
| Drawer Type:                       | Not Applicable      |
| No of Shelves:                     | 0                   |
| Hinge Type:                        | Not Applicable      |
| Hinge Included:                    | No                  |
| Adjustable Legs:                   | No                  |
| Fixings Included:                  | Yes                 |
| Handle Style:                      | Not Applicable      |
| Waste Shroud:                      | No                  |
| Handle Included:                   | No                  |
| Handle Type:                       | Not Applicable      |