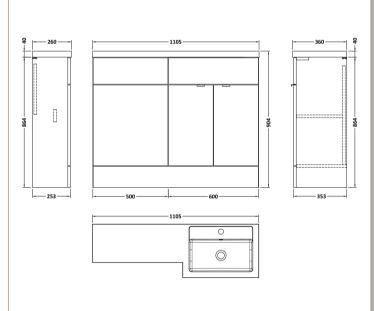

## ROXOR

Sales Code: CBI103 Description: 1100mm Combination - Fd - Rh

Sales Code: PMB413R Description: 1100 L Shaped Polymarble Basin Rh

| <b>Product Dime</b> | nsions                                                   |  |
|---------------------|----------------------------------------------------------|--|
| Height (mm):        | 135                                                      |  |
| Width (mm):         | 1103                                                     |  |
| Depth (mm):         | 355                                                      |  |
| Nett Weight (kg)    | : 16                                                     |  |
| Packaging Dir       | nensions                                                 |  |
| Height (mm):        | 190                                                      |  |
| Width (mm):         | 420                                                      |  |
| Depth (mm):         | 1160                                                     |  |
| Gross Weight (kg    | g): 16                                                   |  |
| Packaging Da        | ta                                                       |  |
| Box Colour:         | Brown Cardboard Box - Printed                            |  |
| Box Qty:            | 1                                                        |  |
| Label Size:         | 100 x 50                                                 |  |
| Label Colour:       | White Label                                              |  |
| Label Qty:          | 2                                                        |  |
| Outer Box Dir       | mensions (If Applicable)                                 |  |
| Height (mm):        |                                                          |  |
| Width (mm):         |                                                          |  |
| Depth (mm):         |                                                          |  |
| Gross Weight (kg    | g):                                                      |  |
| Barcode:            | 5055275812464                                            |  |
| Product Detai       | ls                                                       |  |
| Country of Origin   | n: China                                                 |  |
| Fitting Instructio  | n: No                                                    |  |
| Certification: CI   | E & UKCA: No WRAS: N/A WRAS No: N/A                      |  |
| Product Material    | : Polymarble                                             |  |
| Fixing Supplied:    | No                                                       |  |
| D /D' L /           | T. C. I. Nolan Politic V. I. I. C. and J. H.             |  |
| Pans/Bidets:        | Trap Style: Not Applicable Includes Seat: Not Applicable |  |
| Seats:              | Seat Type: Not Applicable Material: Not Applicable       |  |
|                     | Function: Not Applicable Hinge Type: Not Applicable      |  |
|                     | Hinge Material: Not Applicable                           |  |
|                     |                                                          |  |
| Cisterns:           | Operating Type: Not Applicable Fittings: Not Applicable  |  |
|                     | Lever Type: Not Applicable                               |  |
|                     |                                                          |  |
| Basins:             | Tap Hole: One Taphole Chain Stay Hole: No                |  |
|                     | Template: Not Required Waste Type Req: Slotted           |  |
|                     | Overflow Inc: Yes Overflow Cover: Yes                    |  |