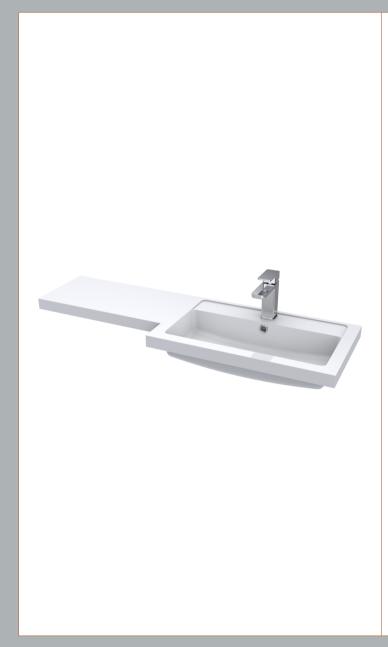

Sales Code: PMB413R Description: 1100 L Shaped Polymarble Basin Rh

| <b>Product Dime</b> | nsions                                                   |  |
|---------------------|----------------------------------------------------------|--|
| Height (mm):        | 135                                                      |  |
| Width (mm):         | 1103                                                     |  |
| Depth (mm):         | 355                                                      |  |
| Nett Weight (kg)    | : 16                                                     |  |
| Packaging Dir       | nensions                                                 |  |
| Height (mm):        | 190                                                      |  |
| Width (mm):         | 420                                                      |  |
| Depth (mm):         | 1160                                                     |  |
| Gross Weight (kg    | g): 16                                                   |  |
| Packaging Da        | ta                                                       |  |
| Box Colour:         | Brown Cardboard Box - Printed                            |  |
| Box Qty:            | 1                                                        |  |
| Label Size:         | 100 x 50                                                 |  |
| Label Colour:       | White Label                                              |  |
| Label Qty:          | 2                                                        |  |
| Outer Box Dir       | mensions (If Applicable)                                 |  |
| Height (mm):        |                                                          |  |
| Width (mm):         |                                                          |  |
| Depth (mm):         |                                                          |  |
| Gross Weight (kg    | g):                                                      |  |
| Barcode:            | 5055275812464                                            |  |
| Product Detai       | ls                                                       |  |
| Country of Origin   | n: China                                                 |  |
| Fitting Instructio  | n: No                                                    |  |
| Certification: CI   | E & UKCA: No WRAS: N/A WRAS No: N/A                      |  |
| Product Material    | : Polymarble                                             |  |
| Fixing Supplied:    | No                                                       |  |
| D /D' L /           | T. C. I. Nolan Politic V. I. I. C. and J. H.             |  |
| Pans/Bidets:        | Trap Style: Not Applicable Includes Seat: Not Applicable |  |
| Seats:              | Seat Type: Not Applicable Material: Not Applicable       |  |
|                     | Function: Not Applicable Hinge Type: Not Applicable      |  |
|                     | Hinge Material: Not Applicable                           |  |
|                     |                                                          |  |
| Cisterns:           | Operating Type: Not Applicable Fittings: Not Applicable  |  |
|                     | Lever Type: Not Applicable                               |  |
|                     |                                                          |  |
| Basins:             | Tap Hole: One Taphole Chain Stay Hole: No                |  |
|                     | Template: Not Required Waste Type Req: Slotted           |  |
|                     | Overflow Inc: Yes Overflow Cover: Yes                    |  |