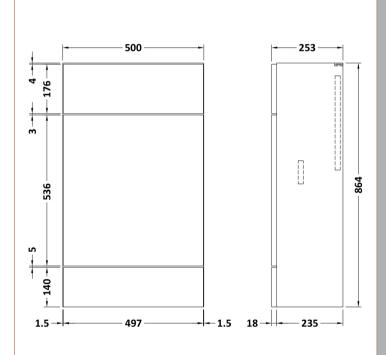

## **Packaging Details**

Barcode: 5055275887059

Sales Code: OFF108 Description: 600 Vanity Unit (355mm Deep)

Sales Code: OFF145 Description: 500 Wc Unit (255mm Deep)

| <b>Product Dimensions</b>          |                     |
|------------------------------------|---------------------|
| Height (mm):                       | 864                 |
| Width (mm):                        | 500                 |
| Depth (mm):                        | 255                 |
| Nett Weight (kg):                  | 11.5                |
| Packaging Dimensions               |                     |
| Height (mm):                       | 290                 |
| Width (mm):                        | 525                 |
| Depth (mm):                        | 875                 |
| Gross Weight (kg):                 | 12                  |
| Packaging Data                     |                     |
| Box Colour:                        | Brown Cardboard Box |
| Box Qty:                           | 1                   |
| Label Size:                        | 100 x 50            |
| Label Colour:                      | Not Applicable      |
| Label Qty:                         | 0                   |
| <b>Outer Box Dimensions (If Ap</b> | plicable)           |
| Height (mm):                       |                     |
| Width (mm):                        |                     |
| Depth (mm):                        |                     |
| Gross Weight (kg):                 |                     |
| Barcode:                           | 5055275816752       |
| <b>Product Details</b>             |                     |
| Country of Origin:                 | China               |
| Fitting Instruction:               | No                  |
| CE & UKCA:                         | N/A                 |
| FSC Certified Materials:           | Yes                 |
| Colour:                            | Gloss White         |
| Construction Method:               | Cam & Wood Dowel    |
| Construction Type:                 | Rigid               |
| Cabinet Finish:                    | MFC Painted Gloss   |
| Fascia Finish:                     | Mdf Painted Gloss   |
| Cabinet Thickness (mm):            | 16                  |
| Fascia Thickness (mm):             | 18                  |
| Drawer Included:                   | No                  |
| Drawer Type:                       | Not Applicable      |
| No of Shelves:                     | 0                   |
| Hinge Type:                        | Not Applicable      |
| Hinge Included:                    | No                  |
| Adjustable Legs:                   | No                  |
| Fixings Included:                  | Yes                 |
| Handle Style:                      | Not Applicable      |
| Waste Shroud:                      | No                  |
| Handle Included:                   | No                  |
| Handle Type:                       | Not Applicable      |