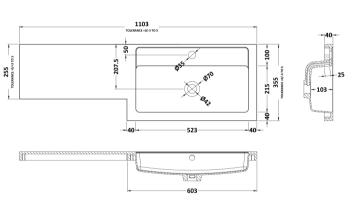

Sales Code: PMB413R Description: 1100 L Shaped Polymarble Basin Rh

| <b>Product Dime</b> | nsions                                                   |  |
|---------------------|----------------------------------------------------------|--|
| Height (mm):        | 135                                                      |  |
| Width (mm):         | 1103                                                     |  |
| Depth (mm):         | 355                                                      |  |
| Nett Weight (kg)    | : 16                                                     |  |
| Packaging Dir       | nensions                                                 |  |
| Height (mm):        | 190                                                      |  |
| Width (mm):         | 420                                                      |  |
| Depth (mm):         | 1160                                                     |  |
| Gross Weight (kg    | g): 16                                                   |  |
| Packaging Da        | ta                                                       |  |
| Box Colour:         | Brown Cardboard Box - Printed                            |  |
| Box Qty:            | 1                                                        |  |
| Label Size:         | 100 x 50                                                 |  |
| Label Colour:       | White Label                                              |  |
| Label Qty:          | 2                                                        |  |
| Outer Box Dir       | mensions (If Applicable)                                 |  |
| Height (mm):        |                                                          |  |
| Width (mm):         |                                                          |  |
| Depth (mm):         |                                                          |  |
| Gross Weight (kg    | g):                                                      |  |
| Barcode:            | 5055275812464                                            |  |
| Product Detai       | ls                                                       |  |
| Country of Origin   | n: China                                                 |  |
| Fitting Instructio  | n: No                                                    |  |
| Certification: CI   | E & UKCA: No WRAS: N/A WRAS No: N/A                      |  |
| Product Material    | : Polymarble                                             |  |
| Fixing Supplied:    | No                                                       |  |
| D /D' L /           | T. C. I. Nolan Politic V. I. I. C. and J. H.             |  |
| Pans/Bidets:        | Trap Style: Not Applicable Includes Seat: Not Applicable |  |
| Seats:              | Seat Type: Not Applicable Material: Not Applicable       |  |
|                     | Function: Not Applicable Hinge Type: Not Applicable      |  |
|                     | Hinge Material: Not Applicable                           |  |
|                     |                                                          |  |
| Cisterns:           | Operating Type: Not Applicable Fittings: Not Applicable  |  |
|                     | Lever Type: Not Applicable                               |  |
|                     |                                                          |  |
| Basins:             | Tap Hole: One Taphole Chain Stay Hole: No                |  |
|                     | Template: Not Required Waste Type Req: Slotted           |  |
|                     | Overflow Inc: Yes Overflow Cover: Yes                    |  |

Inner Bowl Depth (mm): 103mm