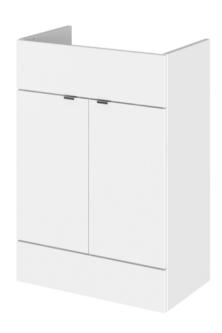

## **Packaging Details**

Barcode: 5055275887059

Sales Code: OFF108 Description: 600 Vanity Unit (355mm Deep)

Sales Code: OFF145 Description: 500 Wc Unit (255mm Deep)

| <b>Product Dimensions</b>          |                     |
|------------------------------------|---------------------|
| Height (mm):                       | 864                 |
| Width (mm):                        | 500                 |
| Depth (mm):                        | 255                 |
| Nett Weight (kg):                  | 11.5                |
| Packaging Dimensions               |                     |
| Height (mm):                       | 290                 |
| Width (mm):                        | 525                 |
| Depth (mm):                        | 875                 |
| Gross Weight (kg):                 | 12                  |
| Packaging Data                     |                     |
| Box Colour:                        | Brown Cardboard Box |
| Box Qty:                           | 1                   |
| Label Size:                        | 100 x 50            |
| Label Colour:                      | Not Applicable      |
| Label Qty:                         | 0                   |
| <b>Outer Box Dimensions (If Ap</b> | plicable)           |
| Height (mm):                       |                     |
| Width (mm):                        |                     |
| Depth (mm):                        |                     |
| Gross Weight (kg):                 |                     |
| Barcode:                           | 5055275816752       |
| <b>Product Details</b>             |                     |
| Country of Origin:                 | China               |
| Fitting Instruction:               | No                  |
| CE & UKCA:                         | N/A                 |
| FSC Certified Materials:           | Yes                 |
| Colour:                            | Gloss White         |
| Construction Method:               | Cam & Wood Dowel    |
| Construction Type:                 | Rigid               |
| Cabinet Finish:                    | MFC Painted Gloss   |
| Fascia Finish:                     | Mdf Painted Gloss   |
| Cabinet Thickness (mm):            | 16                  |
| Fascia Thickness (mm):             | 18                  |
| Drawer Included:                   | No                  |
| Drawer Type:                       | Not Applicable      |
| No of Shelves:                     | 0                   |
| Hinge Type:                        | Not Applicable      |
| Hinge Included:                    | No                  |
| Adjustable Legs:                   | No                  |
| Fixings Included:                  | Yes                 |
| Handle Style:                      | Not Applicable      |
| Waste Shroud:                      | No                  |
| Handle Included:                   | No                  |
| Handle Type:                       | Not Applicable      |