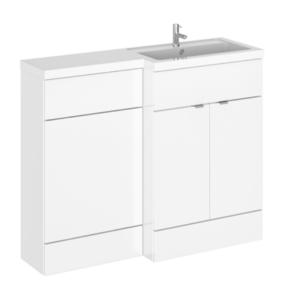

## TECHNICAL DATA SHEET

## ROXOR

Sales Code: CBI103 Description: 1100mm Combination - Fd - Rh





## **Packaging Details**

Barcode: 5055275887059

Sales Code: OFF108 Description: 600 Vanity Unit (355mm Deep)





Sales Code: OFF145 Description: 500 Wc Unit (255mm Deep)





| <b>Product Dimensions</b>          |                     |
|------------------------------------|---------------------|
| Height (mm):                       | 864                 |
| Width (mm):                        | 500                 |
| Depth (mm):                        | 255                 |
| Nett Weight (kg):                  | 11.5                |
| Packaging Dimensions               |                     |
| Height (mm):                       | 290                 |
| Width (mm):                        | 525                 |
| Depth (mm):                        | 875                 |
| Gross