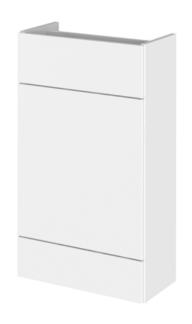

## **Packaging Details**

Barcode: 5055275887059

Sales Code: OFF108 Description: 600 Vanity Unit (355mm Deep)

Sales Code: OFF145 Description: 500 Wc Unit (255mm Deep)

| <b>Product Dimensions</b>          |                     |
|------------------------------------|---------------------|
| Height (mm):                       | 864                 |
| Width (mm):                        | 500                 |
| Depth (mm):                        | 255                 |
| Nett Weight (kg):                  | 11.5                |
| Packaging Dimensions               |                     |
| Height (mm):                       | 290                 |
| Width (mm):                        | 525                 |
| Depth (mm):                        | 875                 |
| Gross Weight (kg):                 | 12                  |
| Packaging Data                     |                     |
| Box Colour:                        | Brown Cardboard Box |
| Box Qty:                           | 1                   |
| Label Size:                        | 100 x 50            |
| Label Colour:                      | Not Applicable      |
| Label Qty:                         | 0                   |
| <b>Outer Box Dimensions (If Ap</b> | plicable)           |
| Height (mm):                       |                     |
| Width (mm):                        |                     |
| Depth (mm):                        |                     |
| Gross Weight (kg):                 |                     |
| Barcode:                           | 5055275816752       |
| <b>Product Details</b>             |                     |
| Country of Origin:                 | China               |
| Fitting Instruction:               | No                  |
| CE & UKCA:                         | N/A                 |
| FSC Certified Materials:           | Yes                 |
| Colour:                            | Gloss White         |
| Construction Method:               | Cam & Wood Dowel    |
| Construction Type:                 | Rigid               |
| Cabinet Finish:                    | MFC Painted Gloss   |
| Fascia Finish:                     | Mdf Painted Gloss   |
| Cabinet Thickness (mm):            | 16                  |
| Fascia Thickness (mm):             | 18                  |
| Drawer Included:                   | No                  |
| Drawer Type:                       | Not Applicable      |
| No of Shelves:                     | 0                   |
| Hinge Type:                        | Not Applicable      |
| Hinge Included:                    | No                  |
| Adjustable Legs:                   | No                  |
| Fixings Included:                  | Yes                 |
| Handle Style:                      | Not Applicable      |
| Waste Shroud:                      | No                  |
| Handle Included:                   | No                  |
| Handle Type:                       | Not Applicable      |