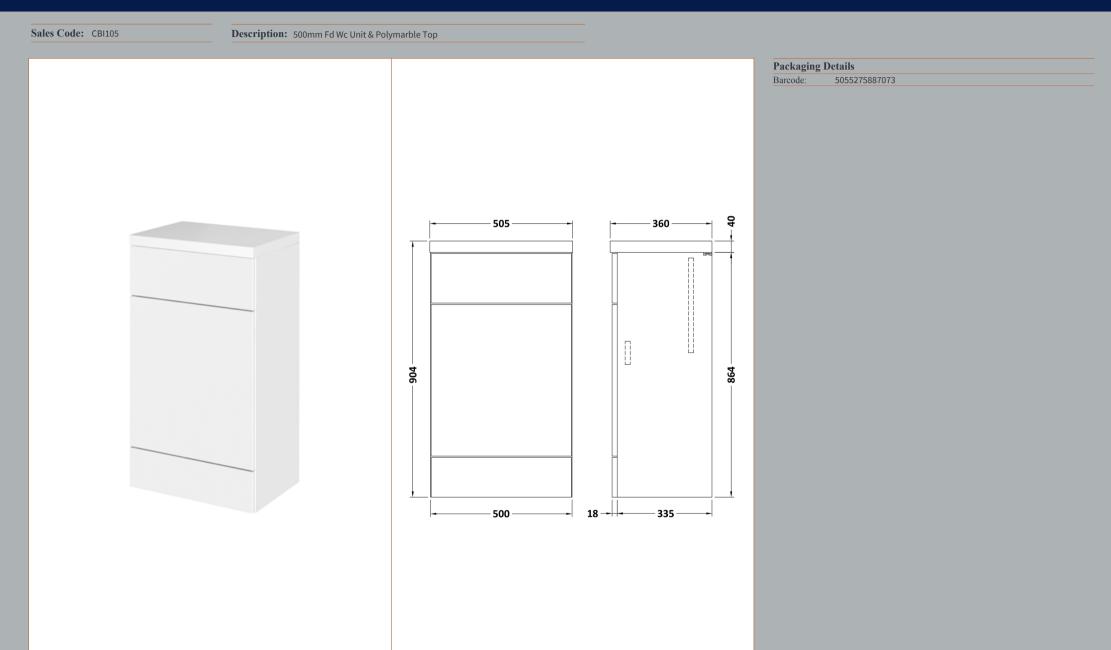

## TECHNICAL DATA SHEET

ROXOR

Sales Code: OFF146

| Product Dimensions         |                     |  |
|----------------------------|---------------------|--|
| Height (mm):               | 864                 |  |
| Width (mm):                | 500                 |  |
| Depth (mm):                | 355                 |  |
| Nett Weight (kg):          | 14                  |  |
| Packaging Dimensions       |                     |  |
| Height (mm):               | 375                 |  |
| Width (mm):                | 520                 |  |
| Depth (mm):                | 900                 |  |
| Gross Weight (kg):         | 14.5                |  |
| Packaging Data             |                     |  |
| Box Colour:                | Brown Cardboard Box |  |
| Box Qty:                   | 1                   |  |
| Label Size:                | 100 x 50            |  |
| Label Colour:              | Not Applicable      |  |
| Label Qty:                 | 0                   |  |
| Outer Box Dimensions (If A | Applicable)         |  |
| Height (mm):               |                     |  |
| Width (mm):                |                     |  |
| Depth (mm):                |                     |  |
| Gross Weight (kg):         |                     |  |
| Barcode:                   | 5055275820223       |  |
| Product Details            |                     |  |
| Country of Origin:         | China               |  |
| Fitting Instruction:       | No                  |  |
| CE & UKCA:                 | N/A                 |  |
| FSC Certified Materials:   | Yes                 |  |
| Colour:                    | Gloss White         |  |
| Construction Method:       | Cam & Wood Dowel    |  |
| Construction Type:         | Rigid               |  |
| Cabinet Finish:            | MFC Painted Gloss   |  |
| Fascia Finish:             | Mdf Painted Gloss   |  |
| Cabinet Thickness (mm):    | 16                  |  |
| Fascia Thickness (mm):     | 18                  |  |
| Drawer Included:           | No                  |  |
| Drawer Type:               | Not Applicable      |  |
| No of Shelves:             | 0                   |  |
| Hinge Type:                | Not Applicable      |  |
| Hinge Included:            | No                  |  |
| Adjustable Legs:           | No                  |  |
| Fixings Included:          | Yes                 |  |
| Handle Style:              | Not Applicable      |  |
| Waste Shroud:              | No                  |  |
| Handle Included:           | No                  |  |
| Handle Type:               | Not Applicable      |  |