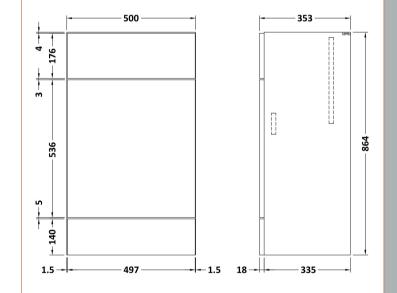

## TECHNICAL DATA SHEET





## TECHNICAL DATA SHEET

ROXOR

Sales Code: OFF146







| Product Dimensions         |                     |  |
|----------------------------|---------------------|--|
| Height (mm):               | 864                 |  |
| Width (mm):                | 500                 |  |
| Depth (mm):                | 355                 |  |
| Nett Weight (kg):          | 14                  |  |
| Packaging Dimensions       |                     |  |
| Height (mm):               | 375                 |  |
| Width (mm):                | 520                 |  |
| Depth (mm):                | 900                 |  |
| Gross Weight (kg):         | 14.5                |  |
| Packaging Data             |                     |  |
| Box Colour:                | Brown Cardboard Box |  |
| Box Qty:                   | 1                   |  |
| Label Size: