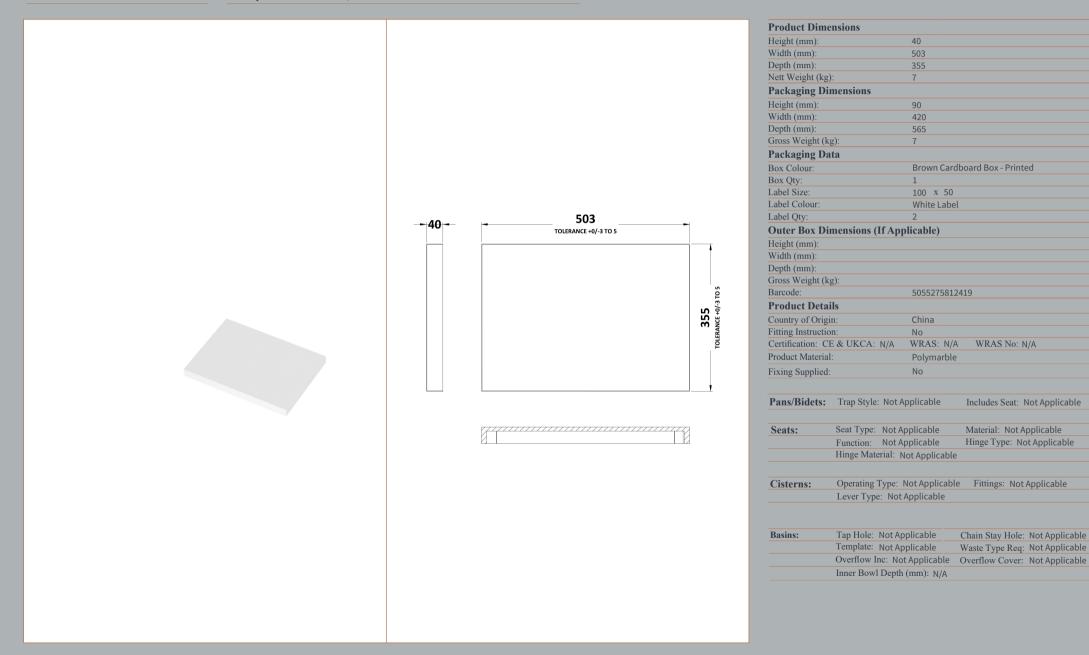

|  |
| Cabinet Thickness (mm):    | 16                  |  |
| Fascia Thickness (mm):     | 18                  |  |
| Drawer Included:           | No                  |  |
| Drawer Type:               | Not Applicable      |  |
| No of Shelves:             | 0                   |  |
| Hinge Type:                | Not Applicable      |  |
| Hinge Included:            | No                  |  |
| Adjustable Legs:           | No                  |  |
| Fixings Included:          | Yes                 |  |
| Handle Style:              | Not Applicable      |  |
| Waste Shroud:              | No                  |  |
| Handle Included:           | No                  |  |
| Handle Type:               | Not Applicable      |  |

ROXOR

Sales Code: PMB452

Description: 500 Wc Unit Top 500X355