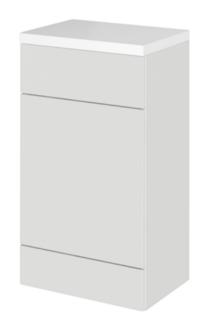

## ROXOR

Sales Code: CBI405 Description: 500mm Fd Wc Unit & Polymarble Top

**Packaging Details** 

Barcode: 5056211850083

Sales Code: OFG446 Description: 500 Wc Unit (355mm Deep)

| oduct Dimensions                                                                      |                                                     |
|---------------------------------------------------------------------------------------|-----------------------------------------------------|
| eight (mm):                                                                           | 864                                                 |
| idth (mm):                                                                            | 500                                                 |
| epth (mm):                                                                            | 355                                                 |
| ett Weight (kg):                                                                      | 14                                                  |
| ckaging Dimensions                                                                    |                                                     |
| eight (mm):                                                                           | 900                                                 |
| idth (mm):                                                                            | 525                                                 |
| epth (mm):                                                                            | 375                                                 |
| oss Weight (kg):                                                                      | 14.5                                                |
| ckaging Data                                                                          |                                                     |
| x Colour:                                                                             | Brown Cardboard Box                                 |
| x Oty:                                                                                | 1                                                   |
| bel Size:                                                                             | 100 x 50                                            |
| bel Colour:                                                                           | White Label                                         |
| bel Qty:                                                                              | 2                                                   |
| uter Box Dimensions (If A                                                             | Applicable)                                         |
| eight (mm):                                                                           |                                                     |
| idth (mm):                                                                            |                                                     |
| epth (mm):                                                                            |                                                     |
| oss Weight (kg):                                                                      |                                                     |
| rcode:                                                                                | 5056211849841                                       |
| oduct Details                                                                         |                                                     |
| ountry of Origin:                                                                     | China                                               |
| ting Instruction:                                                                     | No                                                  |
| E & UKCA:                                                                             | N/A                                                 |
| C Certified Materials:                                                                | Yes                                                 |
| lour:                                                                                 | Gloss Grey Mist                                     |
| onstruction Method:                                                                   | Cam & Wood Dowel                                    |
| onstruction Type:                                                                     | Rigid                                               |
| binet Finish:                                                                         | MFC Painted Gloss                                   |
| scia Finish:                                                                          | MFC Painted Gloss                                   |
| binet Thickness (mm):                                                                 | 16                                                  |
| scia Thickness (mm):                                                                  | 18                                                  |
| awer Included:                                                                        | No                                                  |
| awer Type:                                                                            | Not Applicable                                      |
| of Shelves:                                                                           | 0                                                   |
| nge Type:                                                                             | Not Applicable                                      |
| nge Included:                                                                         | No                                                  |
| ljustable Legs:                                                                       | No                                                  |
| xings Included:                                                                       | Yes                                                 |
| indle Style:                                                                          | Not Applicable                                      |
| aste Shroud:                                                                          | No                                                  |
| indle Included:                                                                       | Not Applicable                                      |
| andle Type:                                                                           | Not Applicable                                      |
| ljustable Legs:<br>kings Included:<br>andle Style:<br>aste Shroud:<br>andle Included: | No<br>Yes<br>Not Applicable<br>No<br>Not Applicable |