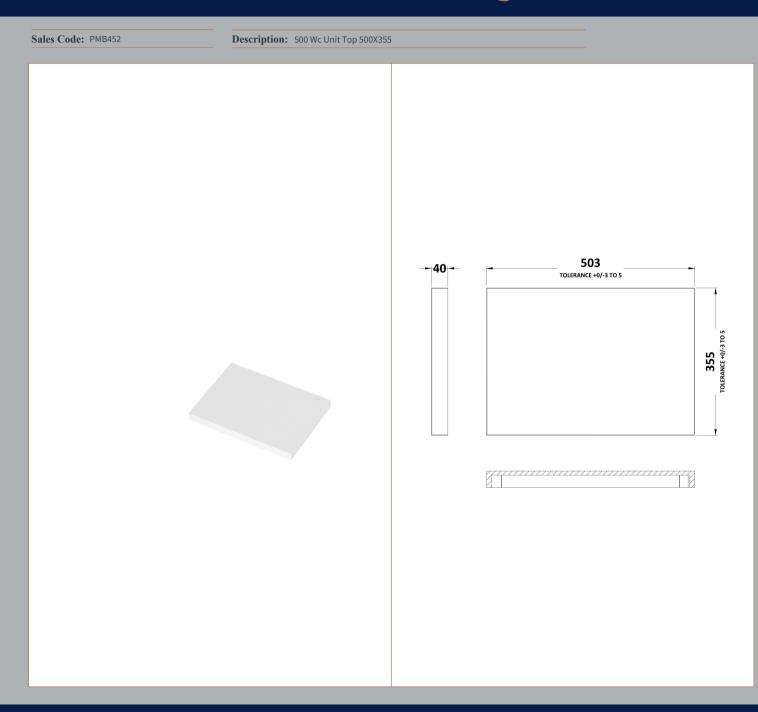

| <b>Product Dime</b>   | ensions                                                     |  |
|-----------------------|-------------------------------------------------------------|--|
| Height (mm):          | 40                                                          |  |
| Width (mm):           | 503                                                         |  |
| Depth (mm):           | 355                                                         |  |
| Nett Weight (kg)      | ): 7                                                        |  |
| Packaging Di          | mensions                                                    |  |
| Height (mm):          | 90                                                          |  |
| Width (mm):           | 420                                                         |  |
| Depth (mm):           | 565                                                         |  |
| Gross Weight (kg      | g): 7                                                       |  |
| <b>Packaging Da</b>   | ta                                                          |  |
| Box Colour:           | Brown Cardboard Box - Printed                               |  |
| Box Qty:              | 1                                                           |  |
| Label Size:           | 100 x 50                                                    |  |
| Label Colour:         | White Label                                                 |  |
| Label Qty:            | 2                                                           |  |
| Outer Box Di          | mensions (If Applicable)                                    |  |
| Height (mm):          |                                                             |  |
| Width (mm):           |                                                             |  |
| Depth (mm):           |                                                             |  |
| Gross Weight (kg      | g):                                                         |  |
| Barcode:              | 5055275812419                                               |  |
| <b>Product Detail</b> | ils                                                         |  |
| Country of Origi      | n: China                                                    |  |
| Fitting Instructio    |                                                             |  |
| Certification: Cl     | E & UKCA: N/A WRAS: N/A WRAS No: N/A                        |  |
| Product Material      | : Polymarble                                                |  |
| Fixing Supplied:      | No                                                          |  |
|                       |                                                             |  |
| Pans/Bidets:          | Trap Style: Not Applicable Includes Seat: Not Applicable    |  |
| Seats:                | Seat Type: Not Applicable Material: Not Applicable          |  |
|                       | Function: Not Applicable Hinge Type: Not Applicable         |  |
|                       | Hinge Material: Not Applicable                              |  |
|                       | Timge Time Not Applicable                                   |  |
| Cisterns:             | Operating Type: Not Applicable Fittings: Not Applicable     |  |
| Cisterns.             | Lever Type: Not Applicable  Lever Type: Not Applicable      |  |
|                       | Level Type. Not Applicable                                  |  |
| Basins:               | Tap Hole: Not Applicable Chain Stay Hole: Not Applicable    |  |
| Dusins.               | Template: Not Applicable Waste Type Req: Not Applicable     |  |
|                       | Overflow Inc: Not Applicable Overflow Cover: Not Applicable |  |
|                       | Inner Bowl Depth (mm): N/A                                  |  |
|                       | milet Bent Bepti (min). WA                                  |  |