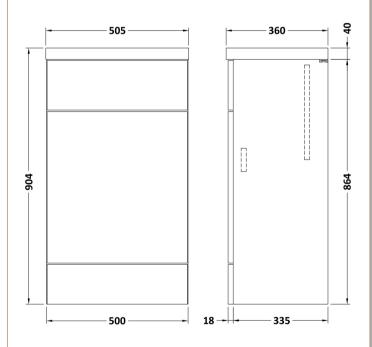

## ROXOR

Sales Code: CBI405 Description: 500mm Fd Wc Unit & Polymarble Top

**Packaging Details** 

Barcode: 5056211850083

Sales Code: OFG446 Description: 500 Wc Unit (355mm Deep)

| oduct Dimensions                                                                      |                                                     |
|---------------------------------------------------------------------------------------|-----------------------------------------------------|
| eight (mm):                                                                           | 864                                                 |
| idth (mm):                                                                            | 500                                                 |
| epth (mm):                                                                            | 355                                                 |
| ett Weight (kg):                                                                      | 14                                                  |
| ckaging Dimensions                                                                    |                                                     |
| eight (mm):                                                                           | 900                                                 |
| idth (mm):                                                                            | 525                                                 |
| epth (mm):                                                                            | 375                                                 |
| oss Weight (kg):                                                                      | 14.5                                                |
| ckaging Data                                                                          |                                                     |
| x Colour:                                                                             | Brown Cardboard Box                                 |
| x Oty:                                                                                | 1                                                   |
| bel Size:                                                                             | 100 x 50                                            |
| bel Colour:                                                                           | White Label                                         |
| bel Qty:                                                                              | 2                                                   |
| uter Box Dimensions (If A                                                             | Applicable)                                         |
| eight (mm):                                                                           |                                                     |
| idth (mm):                                                                            |                                                     |
| epth (mm):                                                                            |                                                     |
| oss Weight (kg):                                                                      |                                                     |
| rcode:                                                                                | 5056211849841                                       |
| oduct Details                                                                         |                                                     |
| ountry of Origin:                                                                     | China                                               |
| ting Instruction:                                                                     | No                                                  |
| E & UKCA:                                                                             | N/A                                                 |
| C Certified Materials:                                                                | Yes                                                 |
| lour:                                                                                 | Gloss Grey Mist                                     |
| onstruction Method:                                                                   | Cam & Wood Dowel                                    |
| onstruction Type:                                                                     | Rigid                                               |
| binet Finish:                                                                         | MFC Painted Gloss                                   |
| scia Finish:                                                                          | MFC Painted Gloss                                   |
| binet Thickness (mm):                                                                 | 16                                                  |
| scia Thickness (mm):                                                                  | 18                                                  |
| awer Included:                                                                        | No                                                  |
| awer Type:                                                                            | Not Applicable                                      |
| of Shelves:                                                                           | 0                                                   |
| nge Type:                                                                             | Not Applicable                                      |
| nge Included:                                                                         | No                                                  |
| ljustable Legs:                                                                       | No                                                  |
| xings Included:                                                                       | Yes                                                 |
| indle Style:                                                                          | Not Applicable                                      |
| aste Shroud:                                                                          | No                                                  |
| indle Included:                                                                       | Not Applicable                                      |
| andle Type:                                                                           | Not Applicable                                      |
| ljustable Legs:<br>kings Included:<br>andle Style:<br>aste Shroud:<br>andle Included: | No<br>Yes<br>Not Applicable<br>No<br>Not Applicable |