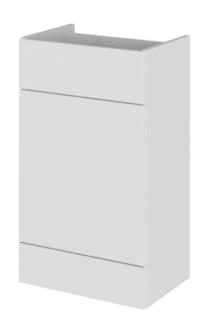

| <b>Product Dime</b>   | ensions                                                     |  |
|-----------------------|-------------------------------------------------------------|--|
| Height (mm):          | 40                                                          |  |
| Width (mm):           | 503                                                         |  |
| Depth (mm):           | 355                                                         |  |
| Nett Weight (kg)      | ): 7                                                        |  |
| Packaging Di          | mensions                                                    |  |
| Height (mm):          | 90                                                          |  |
| Width (mm):           | 420                                                         |  |
| Depth (mm):           | 565                                                         |  |
| Gross Weight (kg      | g): 7                                                       |  |
| <b>Packaging Da</b>   | ta                                                          |  |
| Box Colour:           | Brown Cardboard Box - Printed                               |  |
| Box Qty:              | 1                                                           |  |
| Label Size:           | 100 x 50                                                    |  |
| Label Colour:         | White Label                                                 |  |
| Label Qty:            | 2                                                           |  |
| Outer Box Di          | mensions (If Applicable)                                    |  |
| Height (mm):          |                                                             |  |
| Width (mm):           |                                                             |  |
| Depth (mm):           |                                                             |  |
| Gross Weight (kg      | g):                                                         |  |
| Barcode:              | 5055275812419                                               |  |
| <b>Product Detail</b> | ils                                                         |  |
| Country of Origi      | n: China                                                    |  |
| Fitting Instructio    |                                                             |  |
| Certification: Cl     | E & UKCA: N/A WRAS: N/A WRAS No: N/A                        |  |
| Product Material      | : Polymarble                                                |  |
| Fixing Supplied:      | No                                                          |  |
|                       |                                                             |  |
| Pans/Bidets:          | Trap Style: Not Applicable Includes Seat: Not Applicable    |  |
| Seats:                | Seat Type: Not Applicable Material: Not Applicable          |  |
|                       | Function: Not Applicable Hinge Type: Not Applicable         |  |
|                       | Hinge Material: Not Applicable                              |  |
|                       | Timge Time Not Applicable                                   |  |
| Cisterns:             | Operating Type: Not Applicable Fittings: Not Applicable     |  |
| Cisterns.             | Lever Type: Not Applicable  Lever Type: Not Applicable      |  |
|                       | Level Type. Not Applicable                                  |  |
| Basins:               | Tap Hole: Not Applicable Chain Stay Hole: Not Applicable    |  |
| Dusins.               | Template: Not Applicable Waste Type Req: Not Applicable     |  |
|                       | Overflow Inc: Not Applicable Overflow Cover: Not Applicable |  |
|                       | Inner Bowl Depth (mm): N/A                                  |  |
|                       | milet Bent Bepti (min). WA                                  |  |