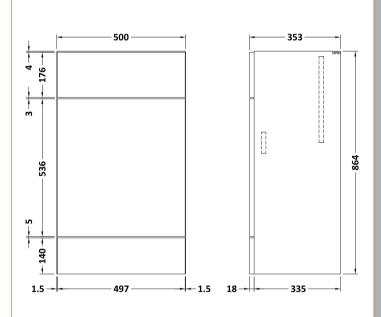

| <b>Product Dime</b>   | ensions                                                     |  |
|-----------------------|-------------------------------------------------------------|--|
| Height (mm):          | 40                                                          |  |
| Width (mm):           | 503                                                         |  |
| Depth (mm):           | 355                                                         |  |
| Nett Weight (kg)      | ): 7                                                        |  |
| Packaging Di          | mensions                                                    |  |
| Height (mm):          | 90                                                          |  |
| Width (mm):           | 420                                                         |  |
| Depth (mm):           | 565                                                         |  |
| Gross Weight (kg      | g): 7                                                       |  |
| <b>Packaging Da</b>   | ta                                                          |  |
| Box Colour:           | Brown Cardboard Box - Printed                               |  |
| Box Qty:              | 1                                                           |  |
| Label Size:           | 100 x 50                                                    |  |
| Label Colour:         | White Label                                                 |  |
| Label Qty:            | 2                                                           |  |
| Outer Box Di          | mensions (If Applicable)                                    |  |
| Height (mm):          |                                                             |  |
| Width (mm):           |                                                             |  |
| Depth (mm):           |                                                             |  |
| Gross Weight (kg      | g):                                                         |  |
| Barcode:              | 5055275812419                                               |  |
| <b>Product Detail</b> | ils                                                         |  |
| Country of Origi      | n: China                                                    |  |
| Fitting Instructio    |                                                             |  |
| Certification: Cl     | E & UKCA: N/A WRAS: N/A WRAS No: N/A                        |  |
| Product Material      | : Polymarble                                                |  |
| Fixing Supplied:      | No                                                          |  |
|                       |                                                             |  |
| Pans/Bidets:          | Trap Style: Not Applicable Includes Seat: Not Applicable    |  |
| Seats:                | Seat Type: Not Applicable Material: Not Applicable          |  |
|                       | Function: Not Applicable Hinge Type: Not Applicable         |  |
|                       | Hinge Material: Not Applicable                              |  |
|                       | Timge Time Not Applicable                                   |  |
| Cisterns:             | Operating Type: Not Applicable Fittings: Not Applicable     |  |
| Cisterns.             | Lever Type: Not Applicable  Lever Type: Not Applicable      |  |
|                       | Level Type. Not Applicable                                  |  |
| Basins:               | Tap Hole: Not Applicable Chain Stay Hole: Not Applicable    |  |
| Dusins.               | Template: Not Applicable Waste Type Req: Not Applicable     |  |
|                       | Overflow Inc: Not Applicable Overflow Cover: Not Applicable |  |
|                       | Inner Bowl Depth (mm): N/A                                  |  |
|                       | milet Bent Bepti (min). WA                                  |  |