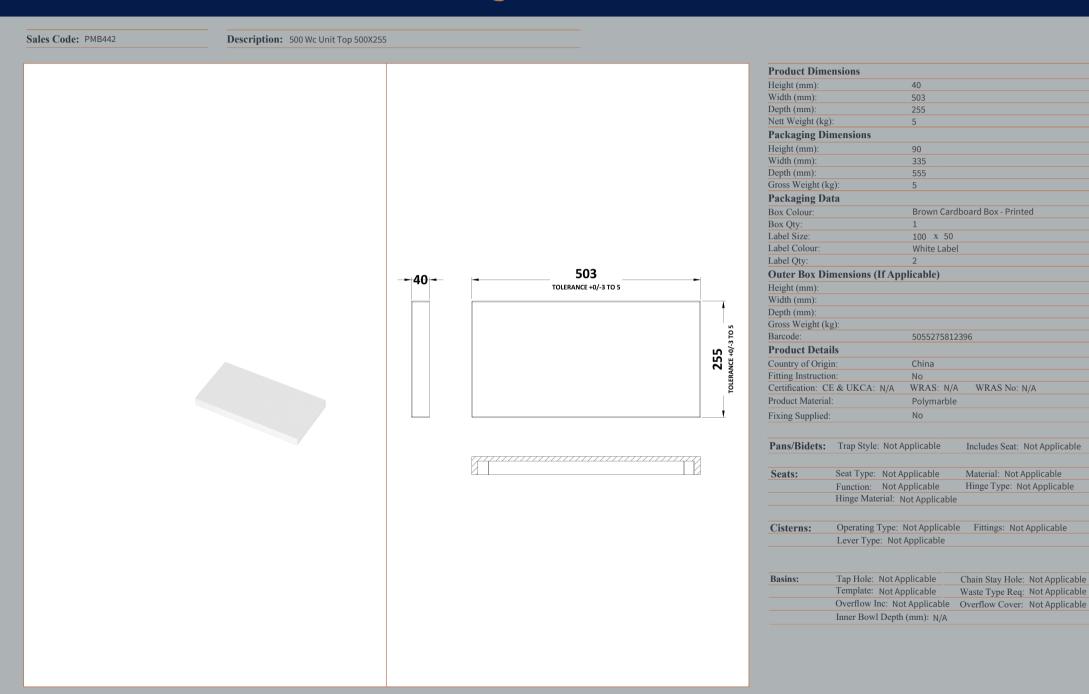

Sales Code: CBI104 Description: 500mm Compact Wc Unit & Polymarble Top

**Packaging Details** 

Barcode: 5055275887066

Sales Code: OFF145 Description: 500 Wc Unit (255mm Deep)

| <b>Product Dimensions</b>          |                     |
|------------------------------------|---------------------|
| Height (mm):                       | 864                 |
| Width (mm):                        | 500                 |
| Depth (mm):                        | 255                 |
| Nett Weight (kg):                  | 11.5                |
| Packaging Dimensions               |                     |
| Height (mm):                       | 290                 |
| Width (mm):                        | 525                 |
| Depth (mm):                        | 875                 |
| Gross Weight (kg):                 | 12                  |
| Packaging Data                     |                     |
| Box Colour:                        | Brown Cardboard Box |
| Box Qty:                           | 1                   |
| Label Size:                        | 100 x 50            |
| Label Colour:                      | Not Applicable      |
| Label Qty:                         | 0                   |
| <b>Outer Box Dimensions (If Ap</b> | plicable)           |
| Height (mm):                       |                     |
| Width (mm):                        |                     |
| Depth (mm):                        |                     |
| Gross Weight (kg):                 |                     |
| Barcode:                           | 5055275816752       |
| <b>Product Details</b>             |                     |
| Country of Origin:                 | China               |
| Fitting Instruction:               | No                  |
| CE & UKCA:                         | N/A                 |
| FSC Certified Materials:           | Yes                 |
| Colour:                            | Gloss White         |
| Construction Method:               | Cam & Wood Dowel    |
| Construction Type:                 | Rigid               |
| Cabinet Finish:                    | MFC Painted Gloss   |
| Fascia Finish:                     | Mdf Painted Gloss   |
| Cabinet Thickness (mm):            | 16                  |
| Fascia Thickness (mm):             | 18                  |
| Drawer Included:                   | No                  |
| Drawer Type:                       | Not Applicable      |
| No of Shelves:                     | 0                   |
| Hinge Type:                        | Not Applicable      |
| Hinge Included:                    | No                  |
| Adjustable Legs:                   | No                  |
| Fixings Included:                  | Yes                 |
| Handle Style:                      | Not Applicable      |
| Waste Shroud:                      | No                  |
| Handle Included:                   | No                  |
| Handle Type:                       | Not Applicable      |