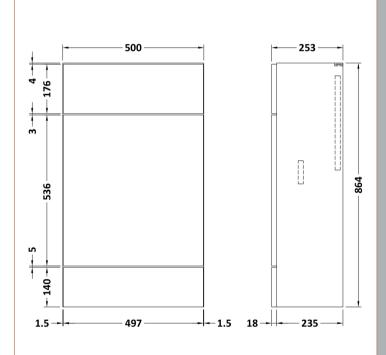

Sales Code: CBI104 Description: 500mm Compact Wc Unit & Polymarble Top



**Packaging Details** 

Barcode: 5055275887066

Sales Code: OFF145 Description: 500 Wc Unit (255mm Deep)





| <b>Product Dimensions</b>          |                     |
|------------------------------------|---------------------|
| Height (mm):                       | 864                 |
| Width (mm):                        | 500                 |
| Depth (mm):                        | 255                 |
| Nett Weight (kg):                  | 11.5                |
| Packaging Dimensions               |                     |
| Height (mm):                       | 290                 |
| Width (mm):                        | 525                 |
| Depth (mm):                        | 875                 |
| Gross Weight (kg):                 | 12                  |
| Packaging Data                     |                     |
| Box Colour:                        | Brown Cardboard Box |
| Box