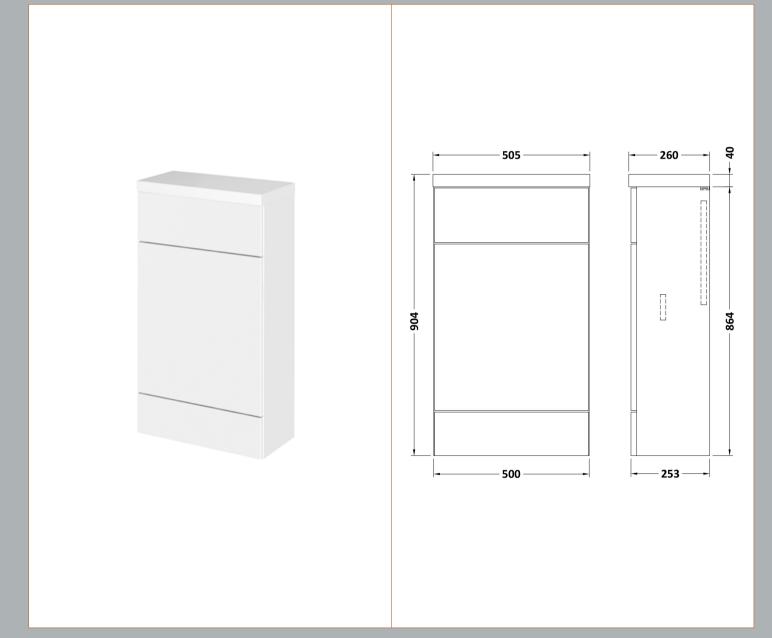

Sales Code: CBI104 Description: 500mm Compact Wc Unit & Polymarble Top



**Packaging Details** 

Barcode: 5055275887066

Sales Code: OFF145 Description: 500 Wc Unit (255mm Deep)





| <b>Product Dimensions</b>          |                     |
|------------------------------------|---------------------|
| Height (mm):                       | 864                 |
| Width (mm):                        | 500                 |
| Depth (mm):                        | 255                 |
| Nett Weight (kg):                  | 11.5                |
| Packaging Dimensions               |                     |
| Height (mm):                       | 290                 |
| Width (mm):                        | 525                 |
| Depth (mm):                        | 875                 |
| Gross Weight (kg):                 | 12                  |
| Packaging Data