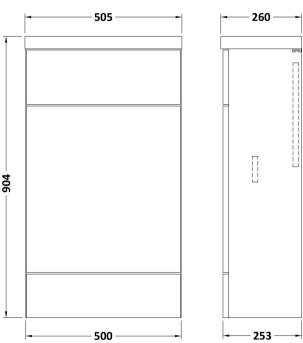

## **Packaging Details**

Barcode: 5055275887622 Sales Code: OFF545 Description: 500 Wc Unit (255mm Deep)

| <b>Product Dimensions</b> |                        |
|---------------------------|------------------------|
| Height (mm):              | 864                    |
| Width (mm):               | 500                    |
| Depth (mm):               | 255                    |
| Nett Weight (kg):         | 11.5                   |
| Packaging Dimensions      |                        |
| Height (mm):              | 290                    |
| Width (mm):               | 525                    |
| Depth (mm):               | 875                    |
| Gross Weight (kg):        | 12                     |
| Packaging Data            |                        |
| Box Colour:               | Brown Cardboard Box    |
| Box Oty:                  | 1                      |
| Label Size:               | 100 x 50               |
| Label Colour:             | White Label            |
| Label Oty:                | 2                      |
| Outer Box Dimensions (If  | Applicable)            |
| Height (mm):              |                        |
| Width (mm):               |                        |
| Depth (mm):               |                        |
| Gross Weight (kg):        |                        |
| Barcode:                  | 5055275820025          |
| Product Details           |                        |
| Country of Origin:        | United Kingdom         |
| Fitting Instruction:      | No                     |
| CE & UKCA:                | N/A                    |
| FSC Certified Materials:  | Yes                    |
| Colour:                   | Anthracite Woodgrain   |
| Construction Method:      | Cam & Wood Dowel       |
| Construction Type:        | Rigid                  |
| Cabinet Finish:           | MFC Textured Woodgrain |
| Fascia Finish:            | MFC Textured Woodgrain |
| Cabinet Thickness (mm):   | 18                     |
| Fascia Thickness (mm):    | 18                     |
| Drawer Included:          | No                     |
| Drawer Type:              | Not Applicable         |
| No of Shelves:            | 0                      |
| Hinge Type:               | Not Applicable         |
| Hinge Included:           | No                     |
| Adjustable Legs:          | No                     |
| Fixings Included:         | Yes                    |
| Handle Style:             | Not Applicable         |
| Waste Shroud:             | No                     |
| Handle Included:          | No                     |
| Handle Type:              | Not Applicable         |
|                           |                        |