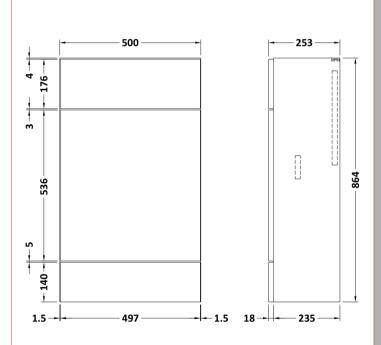

## **Packaging Details**

Barcode: 5055275887622 Sales Code: OFF545 Description: 500 Wc Unit (255mm Deep)

| <b>Product Dimensions</b> |                        |
|---------------------------|------------------------|
| Height (mm):              | 864                    |
| Width (mm):               | 500                    |
| Depth (mm):               | 255                    |
| Nett Weight (kg):         | 11.5                   |
| Packaging Dimensions      |                        |
| Height (mm):              | 290                    |
| Width (mm):               | 525                    |
| Depth (mm):               | 875                    |
| Gross Weight (kg):        | 12                     |
| Packaging Data            |                        |
| Box Colour:               | Brown Cardboard Box    |
| Box Oty:                  | 1                      |
| Label Size:               | 100 x 50               |
| Label Colour:             | White Label            |
| Label Oty:                | 2                      |
| Outer Box Dimensions (If  | Applicable)            |
| Height (mm):              |                        |
| Width (mm):               |                        |
| Depth (mm):               |                        |
| Gross Weight (kg):        |                        |
| Barcode:                  | 5055275820025          |
| Product Details           |                        |
| Country of Origin:        | United Kingdom         |
| Fitting Instruction:      | No                     |
| CE & UKCA:                | N/A                    |
| FSC Certified Materials:  | Yes                    |
| Colour:                   | Anthracite Woodgrain   |
| Construction Method:      | Cam & Wood Dowel       |
| Construction Type:        | Rigid                  |
| Cabinet Finish:           | MFC Textured Woodgrain |
| Fascia Finish:            | MFC Textured Woodgrain |
| Cabinet Thickness (mm):   | 18                     |
| Fascia Thickness (mm):    | 18                     |
| Drawer Included:          | No                     |
| Drawer Type:              | Not Applicable         |
| No of Shelves:            | 0                      |
| Hinge Type:               | Not Applicable         |
| Hinge Included:           | No                     |
| Adjustable Legs:          | No                     |
| Fixings Included:         | Yes                    |
| Handle Style:             | Not Applicable         |
| Waste Shroud:             | No                     |
| Handle Included:          | No                     |
| Handle Type:              | Not Applicable         |
|                           |                        |