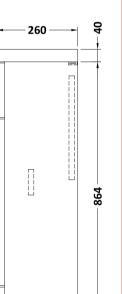

## **Packaging Details**

Barcode: 5055275887622 Sales Code: OFF545 Description: 500 Wc Unit (255mm Deep)

| <b>Product Dimensions</b> |                        |
|---------------------------|------------------------|
| Height (mm):              | 864                    |
| Width (mm):               | 500                    |
| Depth (mm):               | 255                    |
| Nett Weight (kg):         | 11.5                   |
| Packaging Dimensions      |                        |
| Height (mm):              | 290                    |
| Width (mm):               | 525                    |
| Depth (mm):               | 875                    |
| Gross Weight (kg):        | 12                     |
| Packaging Data            |                        |
| Box Colour:               | Brown Cardboard Box    |
| Box Oty:                  | 1                      |
| Label Size:               | 100 x 50               |
| Label Colour:             | White Label            |
| Label Oty:                | 2                      |
| Outer Box Dimensions (If  | Applicable)            |
| Height (mm):              |                        |
| Width (mm):               |                        |
| Depth (mm):               |                        |
| Gross Weight (kg):        |                        |
| Barcode:                  | 5055275820025          |
| Product Details           |                        |
| Country of Origin:        | United Kingdom         |
| Fitting Instruction:      | No                     |
| CE & UKCA:                | N/A                    |
| FSC Certified Materials:  | Yes                    |
| Colour:                   | Anthracite Woodgrain   |
| Construction Method:      | Cam & Wood Dowel       |
| Construction Type:        | Rigid                  |
| Cabinet Finish:           | MFC Textured Woodgrain |
| Fascia Finish:            | MFC Textured Woodgrain |
| Cabinet Thickness (mm):   | 18                     |
| Fascia Thickness (mm):    | 18                     |
| Drawer Included:          | No                     |
| Drawer Type:              | Not Applicable         |
| No of Shelves:            | 0                      |
| Hinge Type:               | Not Applicable         |
| Hinge Included:           | No                     |
| Adjustable Legs:          | No                     |
| Fixings Included:         | Yes                    |
| Handle Style:             | Not Applicable         |
| Waste Shroud:             | No                     |
| Handle Included:          | No                     |
| Handle Type:              | Not Applicable         |
|                           |                        |