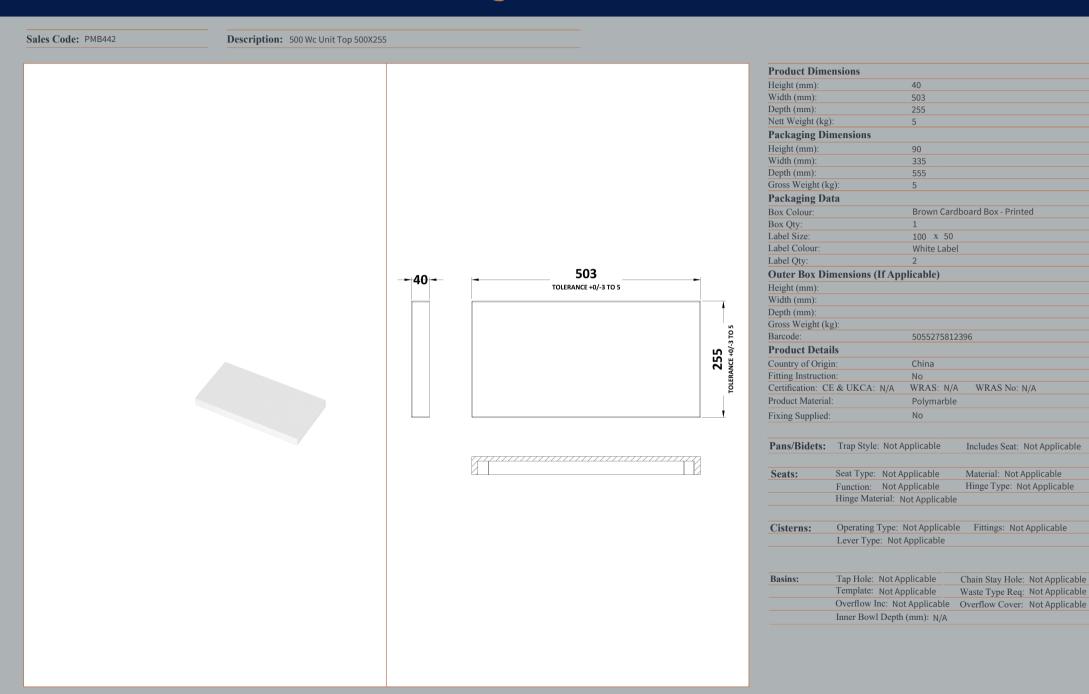

| MFC Textured Woodgrain |
| Cabinet Thickness (mm):   | 18                     |
| Fascia Thickness (mm):    | 18                     |
| Drawer Included:          | No                     |
| Drawer Type:              | Not Applicable         |
| No of Shelves:            | 0                      |
| Hinge Type:               | Not Applicable         |
| Hinge Included:           | No                     |
| Adjustable Legs:          | No                     |
| Fixings Included:         | Yes                    |
| Handle Style:             | Not Applicable         |
| Waste Shroud:             | No                     |
| Handle Included:          | No                     |
| Handle Type:              | Not Applicable         |
|                           |                        |