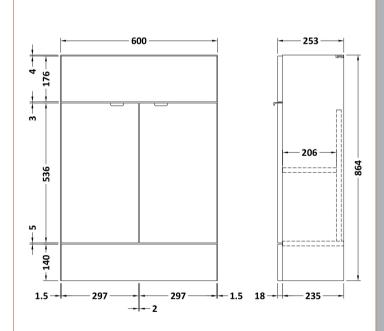

## **Packaging Details**

Barcode: 5055275887080

Sales Code: OFF107 Description: 600 Vanity Unit (255mm Deep)

| Product Dimensions         |                              |
|----------------------------|------------------------------|
| Height (mm):               | 864                          |
| Width (mm):                | 600                          |
| Depth (mm):                | 255                          |
| Nett Weight (kg):          | 17                           |
| Packaging Dimensions       |                              |
| Height (mm):               | 290                          |
| Width (mm):                | 625                          |
| Depth (mm):                | 875                          |
| Gross Weight (kg):         | 17.5                         |
| Packaging Data             |                              |
| Box Colour:                | Brown Cardboard Box          |
| Box Qty:                   | 1                            |
| Label Size:                | 100 x 50                     |
| Label Colour:              | Not Applicable               |
| Label Oty:                 | 0                            |
| Outer Box Dimensions (If A | applicable)                  |
| Height (mm):               | 11 /                         |
| Width (mm):                |                              |
| Depth (mm):                |                              |
| Gross Weight (kg):         |                              |
| Barcode:                   | 5055275817223                |
| Product Details            |                              |
| Country of Origin:         | China                        |
| Fitting Instruction:       | No                           |
| CE & UKCA:                 | N/A                          |
| FSC Certified Materials:   | Yes                          |
| Colour:                    | Gloss White                  |
| Construction Method:       | Cam & Wood Dowel             |
| Construction Type:         | Rigid                        |
| Cabinet Finish:            | MFC Painted Gloss            |
| Fascia Finish:             | Mdf Painted Gloss            |
| Cabinet Thickness (mm):    | 16                           |
| Fascia Thickness (mm):     | 18                           |
| Drawer Included:           | No                           |
| Drawer Type:               | Not Applicable               |
| No of Shelves:             | 1                            |
| Hinge Type:                | 95 Degree Clip-On Soft Close |
| Hinge Included:            | Yes                          |
| Adjustable Legs:           | No                           |
| Fixings Included:          | Yes                          |
| Handle Style:              | Contemporary                 |
| Waste Shroud:              | No                           |
| Handle Included:           | Yes                          |
|                            |                              |