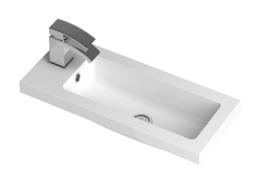

## ROXOR

Sales Code: CBI106 Description: 600mm Compact Vanity Unit & Basin

Sales Code: PMB303 Description: 600 Side Tap Basin 1Th (602.5X255x40)

| <b>Product Dime</b>  | nsions                                                                              |  |
|----------------------|-------------------------------------------------------------------------------------|--|
| Height (mm):         | 255                                                                                 |  |
| Width (mm):          | 603                                                                                 |  |
| Depth (mm):          | 135                                                                                 |  |
| Nett Weight (kg)     | : 9                                                                                 |  |
| <b>Packaging Dir</b> | nensions                                                                            |  |
| Height (mm):         | 305                                                                                 |  |
| Width (mm):          | 205                                                                                 |  |
| Depth (mm):          | 655                                                                                 |  |
| Gross Weight (kg     | g): 9                                                                               |  |
| Packaging Da         | ta                                                                                  |  |
| Box Colour:          | Brown Cardboard Box - Printed                                                       |  |
| Box Qty:             | 1                                                                                   |  |
| Label Size:          | 100 x 50                                                                            |  |
| Label Colour:        | White Label                                                                         |  |
| Label Qty:           | 2                                                                                   |  |
| Outer Box Dir        | mensions (If Applicable)                                                            |  |
| Height (mm):         |                                                                                     |  |
| Width (mm):          |                                                                                     |  |
| Depth (mm):          |                                                                                     |  |
| Gross Weight (kg     | g):                                                                                 |  |
| Barcode:             | 5055369063048                                                                       |  |
| <b>Product Detai</b> | ls                                                                                  |  |
| Country of Origin    | n: China                                                                            |  |
| Fitting Instructio   | n: No                                                                               |  |
| Certification: CI    | E & UKCA: Yes WRAS: N/A WRAS No: N/A                                                |  |
| Product Material     | : Polymarble                                                                        |  |
| Fixing Supplied:     | No                                                                                  |  |
|                      |                                                                                     |  |
| Pans/Bidets:         | Trap Style: Not Applicable Includes Seat: Not Applicable                            |  |
| Seats:               | Seat Type: Not Applicable Material: Not Applicable                                  |  |
| Deats.               | Function: Not Applicable Hinge Type: Not Applicable                                 |  |
|                      | Hinge Material: Not Applicable                                                      |  |
|                      | уч на пострыешье                                                                    |  |
| Cistomas             | Operating Type: Not Applicable Fittings: Not Applicable                             |  |
| Cisterns:            | Operating Type: Not Applicable Fittings: Not Applicable  Lever Type: Not Applicable |  |
|                      | Level Type. Not Applicable                                                          |  |
| Basins:              | Tap Hole: One Taphole Chain Stay Hole: No                                           |  |
|                      | Template: Not Required Waste Type Req: Slotted                                      |  |
|                      | Overflow Inc: Yes Overflow Cover: Yes                                               |  |
|                      | Inner Bowl Depth (mm): 103mm                                                        |  |
|                      | 1 (). 10011111                                                                      |  |