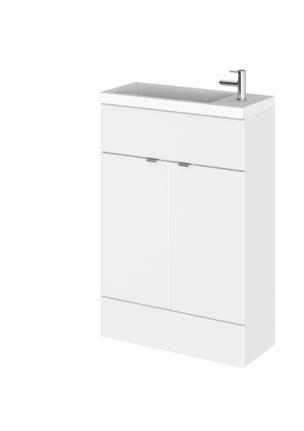

## ROXOR

Sales Code: CBI106 Description: 600mm Compact Vanity Unit & Basin





## **Packaging Details**

Barcode: 5055275887080

Sales Code: OFF107 Description: 600 Vanity Unit (255mm Deep)





| Product Dimensions         |                              |
|----------------------------|------------------------------|
| Height (mm):               | 864                          |
| Width (mm):                | 600                          |
| Depth (mm):                | 255                          |
| Nett Weight (kg):          | 17                           |
| Packaging Dimensions       |                              |
| Height (mm):               | 290                          |
| Width (mm):                | 625                          |
| Depth (mm):                | 875                          |
| Gross Weight (kg):         | 17.5