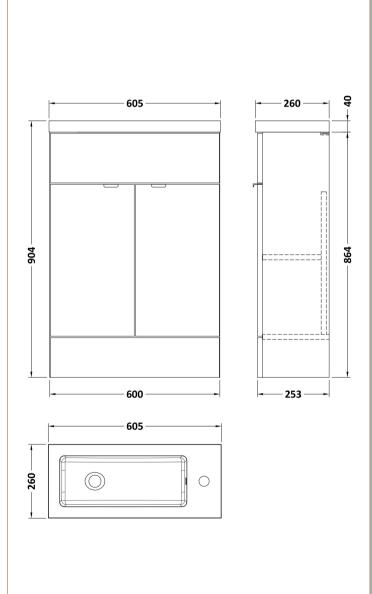

## **Packaging Details**

Barcode: 5055275887080

Sales Code: OFF107 Description: 600 Vanity Unit (255mm Deep)

| Product Dimensions         |                              |
|----------------------------|------------------------------|
| Height (mm):               | 864                          |
| Width (mm):                | 600                          |
| Depth (mm):                | 255                          |
| Nett Weight (kg):          | 17                           |
| Packaging Dimensions       |                              |
| Height (mm):               | 290                          |
| Width (mm):                | 625                          |
| Depth (mm):                | 875                          |
| Gross Weight (kg):         | 17.5                         |
| Packaging Data             |                              |
| Box Colour:                | Brown Cardboard Box          |
| Box Qty:                   | 1                            |
| Label Size:                | 100 x 50                     |
| Label Colour:              | Not Applicable               |
| Label Oty:                 | 0                            |
| Outer Box Dimensions (If A | applicable)                  |
| Height (mm):               | 11 /                         |
| Width (mm):                |                              |
| Depth (mm):                |                              |
| Gross Weight (kg):         |                              |
| Barcode:                   | 5055275817223                |
| Product Details            |                              |
| Country of Origin:         | China                        |
| Fitting Instruction:       | No                           |
| CE & UKCA:                 | N/A                          |
| FSC Certified Materials:   | Yes                          |
| Colour:                    | Gloss White                  |
| Construction Method:       | Cam & Wood Dowel             |
| Construction Type:         | Rigid                        |
| Cabinet Finish:            | MFC Painted Gloss            |
| Fascia Finish:             | Mdf Painted Gloss            |
| Cabinet Thickness (mm):    | 16                           |
| Fascia Thickness (mm):     | 18                           |
| Drawer Included:           | No                           |
| Drawer Type:               | Not Applicable               |
| No of Shelves:             | 1                            |
| Hinge Type:                | 95 Degree Clip-On Soft Close |
| Hinge Included:            | Yes                          |
| Adjustable Legs:           | No                           |
| Fixings Included:          | Yes                          |
| Handle Style:              | Contemporary                 |
| Waste Shroud:              | No                           |
| Handle Included:           | Yes                          |
|                            |                              |

Sales Code: PMB303 Description: 600 Side Tap Basin 1Th (602.5X255x40)

| <b>Product Dime</b>  | nsions                                                                              |  |
|----------------------|-------------------------------------------------------------------------------------|--|
| Height (mm):         | 255                                                                                 |  |
| Width (mm):          | 603                                                                                 |  |
| Depth (mm):          | 135                                                                                 |  |
| Nett Weight (kg)     | : 9                                                                                 |  |
| <b>Packaging Dir</b> | nensions                                                                            |  |
| Height (mm):         | 305                                                                                 |  |
| Width (mm):          | 205                                                                                 |  |
| Depth (mm):          | 655                                                                                 |  |
| Gross Weight (kg     | g): 9                                                                               |  |
| Packaging Da         | ta                                                                                  |  |
| Box Colour:          | Brown Cardboard Box - Printed                                                       |  |
| Box Qty:             | 1                                                                                   |  |
| Label Size:          | 100 x 50                                                                            |  |
| Label Colour:        | White Label                                                                         |  |
| Label Qty:           | 2                                                                                   |  |
| Outer Box Dir        | mensions (If Applicable)                                                            |  |
| Height (mm):         |                                                                                     |  |
| Width (mm):          |                                                                                     |  |
| Depth (mm):          |                                                                                     |  |
| Gross Weight (kg     | g):                                                                                 |  |
| Barcode:             | 5055369063048                                                                       |  |
| <b>Product Detai</b> | ls                                                                                  |  |
| Country of Origin    | n: China                                                                            |  |
| Fitting Instructio   | n: No                                                                               |  |
| Certification: CI    | E & UKCA: Yes WRAS: N/A WRAS No: N/A                                                |  |
| Product Material     | : Polymarble                                                                        |  |
| Fixing Supplied:     | No                                                                                  |  |
|                      |                                                                                     |  |
| Pans/Bidets:         | Trap Style: Not Applicable Includes Seat: Not Applicable                            |  |
| Seats:               | Seat Type: Not Applicable Material: Not Applicable                                  |  |
| Deats.               | Function: Not Applicable Hinge Type: Not Applicable                                 |  |
|                      | Hinge Material: Not Applicable                                                      |  |
|                      | уч на пострыешье                                                                    |  |
| Cistomas             | Operating Type: Not Applicable Fittings: Not Applicable                             |  |
| Cisterns:            | Operating Type: Not Applicable Fittings: Not Applicable  Lever Type: Not Applicable |  |
|                      | Level Type. Not Applicable                                                          |  |
| Basins:              | Tap Hole: One Taphole Chain Stay Hole: No                                           |  |
|                      | Template: Not Required Waste Type Req: Slotted                                      |  |
|                      | Overflow Inc: Yes Overflow Cover: Yes                                               |  |
|                      | Inner Bowl Depth (mm): 103mm                                                        |  |
|                      | 1 (). 10011111                                                                      |  |