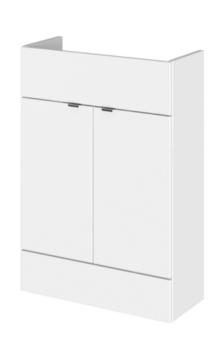

## **Packaging Details**

Barcode: 5055275887080

Sales Code: OFF107 Description: 600 Vanity Unit (255mm Deep)

| Product Dimensions         |                              |
|----------------------------|------------------------------|
| Height (mm):               | 864                          |
| Width (mm):                | 600                          |
| Depth (mm):                | 255                          |
| Nett Weight (kg):          | 17                           |
| Packaging Dimensions       |                              |
| Height (mm):               | 290                          |
| Width (mm):                | 625                          |
| Depth (mm):                | 875                          |
| Gross Weight (kg):         | 17.5                         |
| Packaging Data             |                              |
| Box Colour:                | Brown Cardboard Box          |
| Box Qty:                   | 1                            |
| Label Size:                | 100 x 50                     |
| Label Colour:              | Not Applicable               |
| Label Oty:                 | 0                            |
| Outer Box Dimensions (If A | applicable)                  |
| Height (mm):               | 11 /                         |
| Width (mm):                |                              |
| Depth (mm):                |                              |
| Gross Weight (kg):         |                              |
| Barcode:                   | 5055275817223                |
| Product Details            |                              |
| Country of Origin:         | China                        |
| Fitting Instruction:       | No                           |
| CE & UKCA:                 | N/A                          |
| FSC Certified Materials:   | Yes                          |
| Colour:                    | Gloss White                  |
| Construction Method:       | Cam & Wood Dowel             |
| Construction Type:         | Rigid                        |
| Cabinet Finish:            | MFC Painted Gloss            |
| Fascia Finish:             | Mdf Painted Gloss            |
| Cabinet Thickness (mm):    | 16                           |
| Fascia Thickness (mm):     | 18                           |
| Drawer Included:           | No                           |
| Drawer Type:               | Not Applicable               |
| No of Shelves:             | 1                            |
| Hinge Type:                | 95 Degree Clip-On Soft Close |
| Hinge Included:            | Yes                          |
| Adjustable Legs:           | No                           |
| Fixings Included:          | Yes                          |
| Handle Style:              | Contemporary                 |
| Waste Shroud:              | No                           |
| Handle Included:           | Yes                          |
|                            |                              |