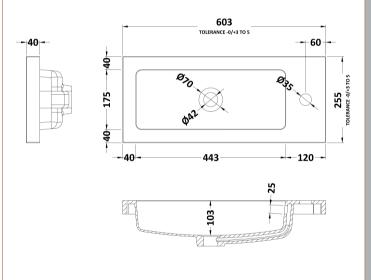

Sales Code: PMB303 Description: 600 Side Tap Basin 1Th (602.5X255x40)

| <b>Product Dime</b>  | nsions                                                                              |  |
|----------------------|-------------------------------------------------------------------------------------|--|
| Height (mm):         | 255                                                                                 |  |
| Width (mm):          | 603                                                                                 |  |
| Depth (mm):          | 135                                                                                 |  |
| Nett Weight (kg)     | : 9                                                                                 |  |
| <b>Packaging Dir</b> | nensions                                                                            |  |
| Height (mm):         | 305                                                                                 |  |
| Width (mm):          | 205                                                                                 |  |
| Depth (mm):          | 655                                                                                 |  |
| Gross Weight (kg     | g): 9                                                                               |  |
| Packaging Da         | ta                                                                                  |  |
| Box Colour:          | Brown Cardboard Box - Printed                                                       |  |
| Box Qty:             | 1                                                                                   |  |
| Label Size:          | 100 x 50                                                                            |  |
| Label Colour:        | White Label                                                                         |  |
| Label Qty:           | 2                                                                                   |  |
| Outer Box Dir        | mensions (If Applicable)                                                            |  |
| Height (mm):         |                                                                                     |  |
| Width (mm):          |                                                                                     |  |
| Depth (mm):          |                                                                                     |  |
| Gross Weight (kg     | g):                                                                                 |  |
| Barcode:             | 5055369063048                                                                       |  |
| <b>Product Detai</b> | ls                                                                                  |  |
| Country of Origin    | n: China                                                                            |  |
| Fitting Instructio   | n: No                                                                               |  |
| Certification: CI    | E & UKCA: Yes WRAS: N/A WRAS No: N/A                                                |  |
| Product Material     | : Polymarble                                                                        |  |
| Fixing Supplied:     | No                                                                                  |  |
|                      |                                                                                     |  |
| Pans/Bidets:         | Trap Style: Not Applicable Includes Seat: Not Applicable                            |  |
| Seats:               | Seat Type: Not Applicable Material: Not Applicable                                  |  |
| Deats.               | Function: Not Applicable Hinge Type: Not Applicable                                 |  |
|                      | Hinge Material: Not Applicable                                                      |  |
|                      | уч на пострыешье                                                                    |  |
| Cistomas             | Operating Type: Not Applicable Fittings: Not Applicable                             |  |
| Cisterns:            | Operating Type: Not Applicable Fittings: Not Applicable  Lever Type: Not Applicable |  |
|                      | Level Type. Not Applicable                                                          |  |
| Basins:              | Tap Hole: One Taphole Chain Stay Hole: No                                           |  |
|                      | Template: Not Required Waste Type Req: Slotted                                      |  |
|                      | Overflow Inc: Yes Overflow Cover: Yes                                               |  |
|                      | Inner Bowl Depth (mm): 103mm                                                        |  |
|                      | 1 (). 10011111                                                                      |  |