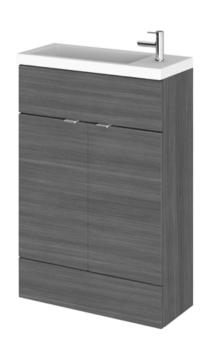

## ROXOR

Sales Code: CBI506 Description: 600mm Compact Vanity Unit & Basin





## **Packaging Details**

Barcode: 5055275887646

Sales Code: OFF507 Description: 600 Vanity Unit (255mm Deep)





| <b>Product Dimensions</b>  |                              |
|----------------------------|------------------------------|
| Height (mm):               | 864                          |
| Width (mm):                | 600                          |
| Depth (mm):                | 255                          |
| Nett Weight (kg):          | 17                           |
| Packaging Dimensions       |                              |
| Height (mm):               | 290                          |
| Width (mm):                | 625                          |
| Depth (mm):                | 875                          |
| Gross Weight (kg):         | 17.5