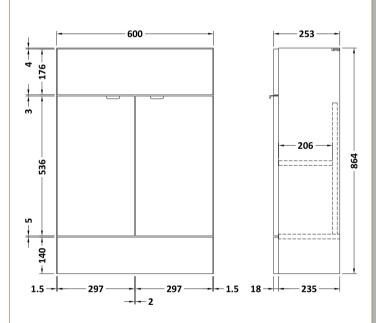

## **Packaging Details**

Barcode: 5055275887646

Sales Code: OFF507 Description: 600 Vanity Unit (255mm Deep)

| <b>Product Dimensions</b>  |                              |
|----------------------------|------------------------------|
| Height (mm):               | 864                          |
| Width (mm):                | 600                          |
| Depth (mm):                | 255                          |
| Nett Weight (kg):          | 17                           |
| Packaging Dimensions       |                              |
| Height (mm):               | 290                          |
| Width (mm):                | 625                          |
| Depth (mm):                | 875                          |
| Gross Weight (kg):         | 17.5                         |
| Packaging Data             |                              |
| Box Colour:                | Brown Cardboard Box          |
| Box Qty:                   | 1                            |
| Label Size:                | 100 x 50                     |
| Label Colour:              | White Label                  |
| Label Qty:                 | 2                            |
| Outer Box Dimensions (If A | Applicable)                  |
| Height (mm):               |                              |
| Width (mm):                |                              |
| Depth (mm):                |                              |
| Gross Weight (kg):         |                              |
| Barcode:                   | 5055275820148                |
| Product Details            |                              |
| Country of Origin:         | United Kingdom               |
| Fitting Instruction:       | No                           |
| CE & UKCA:                 | N/A                          |
| FSC Certified Materials:   | Yes                          |
| Colour:                    | Anthracite Woodgrain         |
| Construction Method:       | Cam & Wood Dowel             |
| Construction Type:         | Rigid                        |
| Cabinet Finish:            | MFC Textured Woodgrain       |
| Fascia Finish:             | MFC Textured Woodgrain       |
| Cabinet Thickness (mm):    | 18                           |
| Fascia Thickness (mm):     | 18                           |
| Drawer Included:           | No                           |
| Drawer Type:               | Not Applicable               |
| No of Shelves:             | 1                            |
| Hinge Type:                | 95 Degree Clip-On Soft Close |
| Hinge Included:            | Yes                          |
| Adjustable Legs:           | No                           |
| Fixings Included:          | Yes                          |
| Handle Style:              | Contemporary                 |
| Waste Shroud:              | No                           |
| Handle Included:           | Yes                          |
| Handle Type:               | Wrapover                     |
|                            |                              |