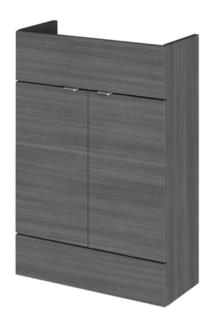

## **Packaging Details**

Barcode: 5055275887646

Sales Code: OFF507 Description: 600 Vanity Unit (255mm Deep)

| <b>Product Dimensions</b>  |                              |
|----------------------------|------------------------------|
| Height (mm):               | 864                          |
| Width (mm):                | 600                          |
| Depth (mm):                | 255                          |
| Nett Weight (kg):          | 17                           |
| Packaging Dimensions       |                              |
| Height (mm):               | 290                          |
| Width (mm):                | 625                          |
| Depth (mm):                | 875                          |
| Gross Weight (kg):         | 17.5                         |
| Packaging Data             |                              |
| Box Colour:                | Brown Cardboard Box          |
| Box Qty:                   | 1                            |
| Label Size:                | 100 x 50                     |
| Label Colour:              | White Label                  |
| Label Qty:                 | 2                            |
| Outer Box Dimensions (If A | Applicable)                  |
| Height (mm):               |                              |
| Width (mm):                |                              |
| Depth (mm):                |                              |
| Gross Weight (kg):         |                              |
| Barcode:                   | 5055275820148                |
| Product Details            |                              |
| Country of Origin:         | United Kingdom               |
| Fitting Instruction:       | No                           |
| CE & UKCA:                 | N/A                          |
| FSC Certified Materials:   | Yes                          |
| Colour:                    | Anthracite Woodgrain         |
| Construction Method:       | Cam & Wood Dowel             |
| Construction Type:         | Rigid                        |
| Cabinet Finish:            | MFC Textured Woodgrain       |
| Fascia Finish:             | MFC Textured Woodgrain       |
| Cabinet Thickness (mm):    | 18                           |
| Fascia Thickness (mm):     | 18                           |
| Drawer Included:           | No                           |
| Drawer Type:               | Not Applicable               |
| No of Shelves:             | 1                            |
| Hinge Type:                | 95 Degree Clip-On Soft Close |
| Hinge Included:            | Yes                          |
| Adjustable Legs:           | No                           |
| Fixings Included:          | Yes                          |
| Handle Style:              | Contemporary                 |
| Waste Shroud:              | No                           |
| Handle Included:           | Yes                          |
| Handle Type:               | Wrapover                     |
|                            |                              |