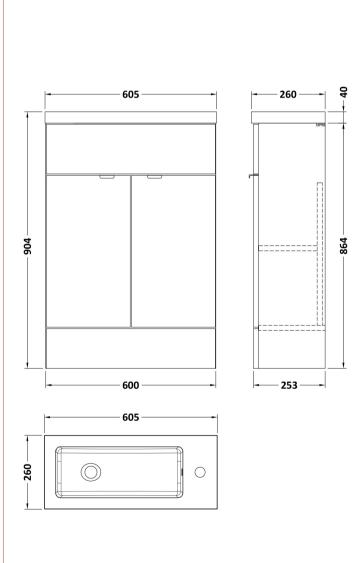

## **Packaging Details**

Barcode: 5055275887646

Sales Code: OFF507 Description: 600 Vanity Unit (255mm Deep)

| <b>Product Dimensions</b>  |                              |
|----------------------------|------------------------------|
| Height (mm):               | 864                          |
| Width (mm):                | 600                          |
| Depth (mm):                | 255                          |
| Nett Weight (kg):          | 17                           |
| Packaging Dimensions       |                              |
| Height (mm):               | 290                          |
| Width (mm):                | 625                          |
| Depth (mm):                | 875                          |
| Gross Weight (kg):         | 17.5                         |
| Packaging Data             |                              |
| Box Colour:                | Brown Cardboard Box          |
| Box Qty:                   | 1                            |
| Label Size:                | 100 x 50                     |
| Label Colour:              | White Label                  |
| Label Qty:                 | 2                            |
| Outer Box Dimensions (If A | Applicable)                  |
| Height (mm):               |                              |
| Width (mm):                |                              |
| Depth (mm):                |                              |
| Gross Weight (kg):         |                              |
| Barcode:                   | 5055275820148                |
| Product Details            |                              |
| Country of Origin:         | United Kingdom               |
| Fitting Instruction:       | No                           |
| CE & UKCA:                 | N/A                          |
| FSC Certified Materials:   | Yes                          |
| Colour:                    | Anthracite Woodgrain         |
| Construction Method:       | Cam & Wood Dowel             |
| Construction Type:         | Rigid                        |
| Cabinet Finish:            | MFC Textured Woodgrain       |
| Fascia Finish:             | MFC Textured Woodgrain       |
| Cabinet Thickness (mm):    | 18                           |
| Fascia Thickness (mm):     | 18                           |
| Drawer Included:           | No                           |
| Drawer Type:               | Not Applicable               |
| No of Shelves:             | 1                            |
| Hinge Type:                | 95 Degree Clip-On Soft Close |
| Hinge Included:            | Yes                          |
| Adjustable Legs:           | No                           |
| Fixings Included:          | Yes                          |
| Handle Style:              | Contemporary                 |
| Waste Shroud:              | No                           |
| Handle Included:           | Yes                          |
| Handle Type:               | Wrapover                     |
|                            |                              |

Sales Code: PMB303 Description: 600 Side Tap Basin 1Th (602.5X255x40)

| <b>Product Dime</b>  | nsions                                                                              |  |
|----------------------|-------------------------------------------------------------------------------------|--|
| Height (mm):         | 255                                                                                 |  |
| Width (mm):          | 603                                                                                 |  |
| Depth (mm):          | 135                                                                                 |  |
| Nett Weight (kg)     | : 9                                                                                 |  |
| Packaging Dir        | nensions                                                                            |  |
| Height (mm):         | 305                                                                                 |  |
| Width (mm):          | 205                                                                                 |  |
| Depth (mm):          | 655                                                                                 |  |
| Gross Weight (kg     | g): 9                                                                               |  |
| Packaging Da         | ta                                                                                  |  |
| Box Colour:          | Brown Cardboard Box - Printed                                                       |  |
| Box Qty:             | 1                                                                                   |  |
| Label Size:          | 100 x 50                                                                            |  |
| Label Colour:        | White Label                                                                         |  |
| Label Qty:           | 2                                                                                   |  |
| Outer Box Dir        | mensions (If Applicable)                                                            |  |
| Height (mm):         |                                                                                     |  |
| Width (mm):          |                                                                                     |  |
| Depth (mm):          |                                                                                     |  |
| Gross Weight (kg     | g):                                                                                 |  |
| Barcode:             | 5055369063048                                                                       |  |
| <b>Product Detai</b> | ls                                                                                  |  |
| Country of Origin    | n: China                                                                            |  |
| Fitting Instructio   | n: No                                                                               |  |
| Certification: CI    | E & UKCA: Yes WRAS: N/A WRAS No: N/A                                                |  |
| Product Material     | : Polymarble                                                                        |  |
| Fixing Supplied:     | No                                                                                  |  |
|                      |                                                                                     |  |
| Pans/Bidets:         | Trap Style: Not Applicable Includes Seat: Not Applicable                            |  |
| Seats:               | Seat Type: Not Applicable Material: Not Applicable                                  |  |
| Deats.               | Function: Not Applicable Hinge Type: Not Applicable                                 |  |
|                      | Hinge Material: Not Applicable                                                      |  |
|                      | уч на пострыешье                                                                    |  |
| Cisterns:            | Operating Type: Not Applicable Fittings: Not Applicable                             |  |
| Cisterns:            | Operating Type: Not Applicable Fittings: Not Applicable  Lever Type: Not Applicable |  |
|                      | Level Type. Not Applicable                                                          |  |
| Basins:              | Tap Hole: One Taphole Chain Stay Hole: No                                           |  |
|                      | Template: Not Required Waste Type Req: Slotted                                      |  |
|                      | Overflow Inc: Yes Overflow Cover: Yes                                               |  |
|                      | Inner Bowl Depth (mm): 103mm                                                        |  |
|                      | 1 (). 10011111                                                                      |  |