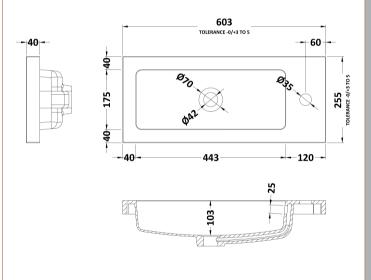

Sales Code: PMB303 Description: 600 Side Tap Basin 1Th (602.5X255x40)

| <b>Product Dime</b>  | nsions                                                                              |  |
|----------------------|-------------------------------------------------------------------------------------|--|
| Height (mm):         | 255                                                                                 |  |
| Width (mm):          | 603                                                                                 |  |
| Depth (mm):          | 135                                                                                 |  |
| Nett Weight (kg)     | : 9                                                                                 |  |
| Packaging Dir        | nensions                                                                            |  |
| Height (mm):         | 305                                                                                 |  |
| Width (mm):          | 205                                                                                 |  |
| Depth (mm):          | 655                                                                                 |  |
| Gross Weight (kg     | g): 9                                                                               |  |
| Packaging Da         | ta                                                                                  |  |
| Box Colour:          | Brown Cardboard Box - Printed                                                       |  |
| Box Qty:             | 1                                                                                   |  |
| Label Size:          | 100 x 50                                                                            |  |
| Label Colour:        | White Label                                                                         |  |
| Label Qty:           | 2                                                                                   |  |
| Outer Box Dir        | mensions (If Applicable)                                                            |  |
| Height (mm):         |                                                                                     |  |
| Width (mm):          |                                                                                     |  |
| Depth (mm):          |                                                                                     |  |
| Gross Weight (kg     | g):                                                                                 |  |
| Barcode:             | 5055369063048                                                                       |  |
| <b>Product Detai</b> | ls                                                                                  |  |
| Country of Origin    | n: China                                                                            |  |
| Fitting Instructio   | n: No                                                                               |  |
| Certification: CI    | E & UKCA: Yes WRAS: N/A WRAS No: N/A                                                |  |
| Product Material     | : Polymarble                                                                        |  |
| Fixing Supplied:     | No                                                                                  |  |
|                      |                                                                                     |  |
| Pans/Bidets:         | Trap Style: Not Applicable Includes Seat: Not Applicable                            |  |
| Seats:               | Seat Type: Not Applicable Material: Not Applicable                                  |  |
| Deats.               | Function: Not Applicable Hinge Type: Not Applicable                                 |  |
|                      | Hinge Material: Not Applicable                                                      |  |
|                      | уч на пострыешье                                                                    |  |
| Cisterns:            | Operating Type: Not Applicable Fittings: Not Applicable                             |  |
| Cisterns:            | Operating Type: Not Applicable Fittings: Not Applicable  Lever Type: Not Applicable |  |
|                      | Level Type. Not Applicable                                                          |  |
| Basins:              | Tap Hole: One Taphole Chain Stay Hole: No                                           |  |
|                      | Template: Not Required Waste Type Req: Slotted                                      |  |
|                      | Overflow Inc: Yes Overflow Cover: Yes                                               |  |
|                      | Inner Bowl Depth (mm): 103mm                                                        |  |
|                      | 1 (). 10011111                                                                      |  |