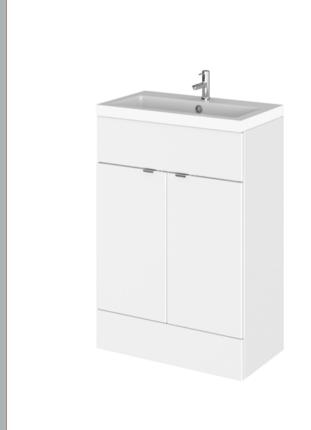

## ROXOR

Sales Code: CBI107 Description: 600mm Fd Vanity Unit & Basin

| T .  |         |      | TO . | • •    |
|------|---------|------|------|--------|
| Pac  | zan     | ınσ  | 1)61 | tails  |
| I ac | IX CE C | 1115 | DU   | CILLIS |