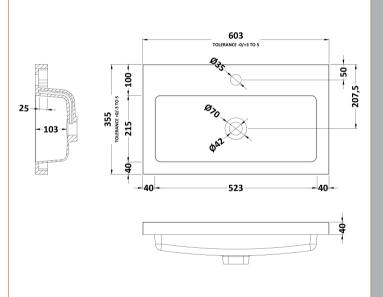

Barcode: 5055275887097

Sales Code: OFF108 Description: 600 Vanity Unit (355mm Deep)

Sales Code: PMB313 Description: 600 Rear Tap Basin 1Th

| <b>Product Dime</b>  | nsions                                                   |  |  |  |
|----------------------|----------------------------------------------------------|--|--|--|
| Height (mm):         | 355                                                      |  |  |  |
| Width (mm):          | 603                                                      |  |  |  |
| Depth (mm):          | 135                                                      |  |  |  |
| Nett Weight (kg)     | 9.66                                                     |  |  |  |
| Packaging Dir        | mensions                                                 |  |  |  |
| Height (mm):         | 410                                                      |  |  |  |
| Width (mm):          | 200                                                      |  |  |  |
| Depth (mm):          | 650                                                      |  |  |  |
| Gross Weight (kg     | g): 9.66                                                 |  |  |  |
| Packaging Da         | ta                                                       |  |  |  |
| Box Colour:          | Brown Cardboard Box - Printed                            |  |  |  |
| Box Qty:             | 1                                                        |  |  |  |
| Label Size:          | 100 x 50                                                 |  |  |  |
| Label Colour:        | White Label                                              |  |  |  |
| Label Qty:           | 2                                                        |  |  |  |
| Outer Box Dir        | mensions (If Applicable)                                 |  |  |  |
| Height (mm):         | · • • • • • • • • • • • • • • • • • • •                  |  |  |  |
| Width (mm):          |                                                          |  |  |  |
| Depth (mm):          |                                                          |  |  |  |
| Gross Weight (kg     | g):                                                      |  |  |  |
| Barcode:             | 5055369071982                                            |  |  |  |
| <b>Product Detai</b> | ls                                                       |  |  |  |
| Country of Origin    | n: China                                                 |  |  |  |
| Fitting Instructio   |                                                          |  |  |  |
| Certification: CI    | E & UKCA: Yes WRAS: N/A WRAS No: N/A                     |  |  |  |
| Product Material     | : Polymarble                                             |  |  |  |
| Fixing Supplied:     | · · · · · · · · · · · · · · · · · · ·                    |  |  |  |
| 1 Milig Supplied.    |                                                          |  |  |  |
| D (D: 1 )            |                                                          |  |  |  |
| Pans/Bidets:         | Trap Style: Not Applicable Includes Seat: Not Applicable |  |  |  |
|                      |                                                          |  |  |  |
| Seats:               | Seat Type: Not Applicable Material: Not Applicable       |  |  |  |
|                      | Function: Not Applicable Hinge Type: Not Applicable      |  |  |  |
|                      | Hinge Material: Not Applicable                           |  |  |  |
|                      |                                                          |  |  |  |
| Cisterns:            | Operating Type: Not Applicable Fittings: Not Applicable  |  |  |  |
|                      | Lever Type: Not Applicable                               |  |  |  |
|                      |                                                          |  |  |  |
| Basins:              | Tap Hole: One Taphole Chain Stay Hole: No                |  |  |  |
|                      | Template: Not Required Waste Type Req: Slotted           |  |  |  |
|                      | Overflow Inc: Yes Overflow Cover: Yes                    |  |  |  |
|                      | Inner Bowl Depth (mm): 103mm                             |  |  |  |
|                      |                                                          |  |  |  |