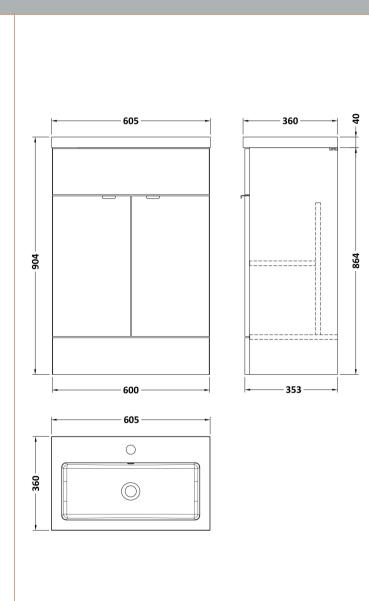

## ROXOR

Sales Code: CBI107 Description: 600mm Fd Vanity Unit & Basin

| T .  |         |      | TO . | • •    |
|------|---------|------|------|--------|
| Pac  | zan     | ınσ  | 1)61 | tails  |
| I ac | IX CE C | 1115 | DU   | CILLIS |

Barcode: 5055275887097

Sales Code: OFF108 Description: 600 Vanity Unit (355mm Deep)

Sales Code: PMB313 Description: 600 Rear Tap Basin 1Th

| <b>Product Dime</b>  | nsions                                                   |  |  |  |
|----------------------|----------------------------------------------------------|--|--|--|
| Height (mm):         | 355                                                      |  |  |  |
| Width (mm):          | 603                                                      |  |  |  |
| Depth (mm):          | 135                                                      |  |  |  |
| Nett Weight (kg)     | 9.66                                                     |  |  |  |
| Packaging Dir        | mensions                                                 |  |  |  |
| Height (mm):         | 410                                                      |  |  |  |
| Width (mm):          | 200                                                      |  |  |  |
| Depth (mm):          | 650                                                      |  |  |  |
| Gross Weight (kg     | g): 9.66                                                 |  |  |  |
| Packaging Da         | ta                                                       |  |  |  |
| Box Colour:          | Brown Cardboard Box - Printed                            |  |  |  |
| Box Qty:             | 1                                                        |  |  |  |
| Label Size:          | 100 x 50                                                 |  |  |  |
| Label Colour:        | White Label                                              |  |  |  |
| Label Qty:           | 2                                                        |  |  |  |
| Outer Box Dir        | mensions (If Applicable)                                 |  |  |  |
| Height (mm):         | · • • • • • • • • • • • • • • • • • • •                  |  |  |  |
| Width (mm):          |                                                          |  |  |  |
| Depth (mm):          |                                                          |  |  |  |
| Gross Weight (kg     | g):                                                      |  |  |  |
| Barcode:             | 5055369071982                                            |  |  |  |
| <b>Product Detai</b> | ls                                                       |  |  |  |
| Country of Origin    | n: China                                                 |  |  |  |
| Fitting Instructio   |                                                          |  |  |  |
| Certification: CI    | E & UKCA: Yes WRAS: N/A WRAS No: N/A                     |  |  |  |
| Product Material     | : Polymarble                                             |  |  |  |
| Fixing Supplied:     | · · · · · · · · · · · · · · · · · · ·                    |  |  |  |
| 1 Milig Supplied.    |                                                          |  |  |  |
| D (D: 1 )            |                                                          |  |  |  |
| Pans/Bidets:         | Trap Style: Not Applicable Includes Seat: Not Applicable |  |  |  |
|                      |                                                          |  |  |  |
| Seats:               | Seat Type: Not Applicable Material: Not Applicable       |  |  |  |
|                      | Function: Not Applicable Hinge Type: Not Applicable      |  |  |  |
|                      | Hinge Material: Not Applicable                           |  |  |  |
|                      |                                                          |  |  |  |
| Cisterns:            | Operating Type: Not Applicable Fittings: Not Applicable  |  |  |  |
|                      | Lever Type: Not Applicable                               |  |  |  |
|                      |                                                          |  |  |  |
| Basins:              | Tap Hole: One Taphole Chain Stay Hole: No                |  |  |  |
|                      | Template: Not Required Waste Type Req: Slotted           |  |  |  |
|                      | Overflow Inc: Yes Overflow Cover: Yes                    |  |  |  |
|                      | Inner Bowl Depth (mm): 103mm                             |  |  |  |
|                      |                                                          |  |  |  |