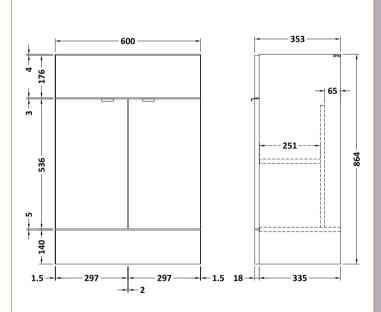

Barcode: 5055275887097

Sales Code: OFF108 Description: 600 Vanity Unit (355mm Deep)

Sales Code: PMB313 Description: 600 Rear Tap Basin 1Th

| <b>Product Dime</b>  | nsions                                                   |  |  |  |
|----------------------|----------------------------------------------------------|--|--|--|
| Height (mm):         | 355                                                      |  |  |  |
| Width (mm):          | 603                                                      |  |  |  |
| Depth (mm):          | 135                                                      |  |  |  |
| Nett Weight (kg)     | 9.66                                                     |  |  |  |
| Packaging Dir        | mensions                                                 |  |  |  |
| Height (mm):         | 410                                                      |  |  |  |
| Width (mm):          | 200                                                      |  |  |  |
| Depth (mm):          | 650                                                      |  |  |  |
| Gross Weight (kg     | g): 9.66                                                 |  |  |  |
| Packaging Da         | ta                                                       |  |  |  |
| Box Colour:          | Brown Cardboard Box - Printed                            |  |  |  |
| Box Qty:             | 1                                                        |  |  |  |
| Label Size:          | 100 x 50                                                 |  |  |  |
| Label Colour:        | White Label                                              |  |  |  |
| Label Qty:           | 2                                                        |  |  |  |
| Outer Box Dir        | mensions (If Applicable)                                 |  |  |  |
| Height (mm):         | · • • • • • • • • • • • • • • • • • • •                  |  |  |  |
| Width (mm):          |                                                          |  |  |  |
| Depth (mm):          |                                                          |  |  |  |
| Gross Weight (kg     | g):                                                      |  |  |  |
| Barcode:             | 5055369071982                                            |  |  |  |
| <b>Product Detai</b> | ls                                                       |  |  |  |
| Country of Origin    | n: China                                                 |  |  |  |
| Fitting Instructio   |                                                          |  |  |  |
| Certification: CI    | E & UKCA: Yes WRAS: N/A WRAS No: N/A                     |  |  |  |
| Product Material     | : Polymarble                                             |  |  |  |
| Fixing Supplied:     | · · · · · · · · · · · · · · · · · · ·                    |  |  |  |
| 1 Milig Supplied.    |                                                          |  |  |  |
| D (D: 1 )            |                                                          |  |  |  |
| Pans/Bidets:         | Trap Style: Not Applicable Includes Seat: Not Applicable |  |  |  |
|                      |                                                          |  |  |  |
| Seats:               | Seat Type: Not Applicable Material: Not Applicable       |  |  |  |
|                      | Function: Not Applicable Hinge Type: Not Applicable      |  |  |  |
|                      | Hinge Material: Not Applicable                           |  |  |  |
|                      |                                                          |  |  |  |
| Cisterns:            | Operating Type: Not Applicable Fittings: Not Applicable  |  |  |  |
|                      | Lever Type: Not Applicable                               |  |  |  |
|                      |                                                          |  |  |  |
| Basins:              | Tap Hole: One Taphole Chain Stay Hole: No                |  |  |  |
|                      | Template: Not Required Waste Type Req: Slotted           |  |  |  |
|                      | Overflow Inc: Yes Overflow Cover: Yes                    |  |  |  |
|                      | Inner Bowl Depth (mm): 103mm                             |  |  |  |
|                      |                                                          |  |  |  |