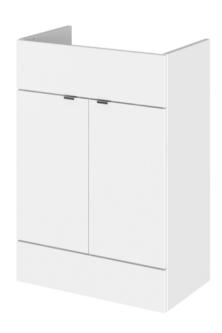

Barcode: 5055275887097

Sales Code: OFF108 Description: 600 Vanity Unit (355mm Deep)

Sales Code: PMB313 Description: 600 Rear Tap Basin 1Th

| <b>Product Dime</b>  | nsions                                                   |  |  |  |
|----------------------|----------------------------------------------------------|--|--|--|
| Height (mm):         | 355                                                      |  |  |  |
| Width (mm):          | 603                                                      |  |  |  |
| Depth (mm):          | 135                                                      |  |  |  |
| Nett Weight (kg)     | 9.66                                                     |  |  |  |
| Packaging Dir        | mensions                                                 |  |  |  |
| Height (mm):         | 410                                                      |  |  |  |
| Width (mm):          | 200                                                      |  |  |  |
| Depth (mm):          | 650                                                      |  |  |  |
| Gross Weight (kg     | g): 9.66                                                 |  |  |  |
| Packaging Da         | ta                                                       |  |  |  |
| Box Colour:          | Brown Cardboard Box - Printed                            |  |  |  |
| Box Qty:             | 1                                                        |  |  |  |
| Label Size:          | 100 x 50                                                 |  |  |  |
| Label Colour:        | White Label                                              |  |  |  |
| Label Qty:           | 2                                                        |  |  |  |
| Outer Box Dir        | mensions (If Applicable)                                 |  |  |  |
| Height (mm):         | · • • • • • • • • • • • • • • • • • • •                  |  |  |  |
| Width (mm):          |                                                          |  |  |  |
| Depth (mm):          |                                                          |  |  |  |
| Gross Weight (kg     | g):                                                      |  |  |  |
| Barcode:             | 5055369071982                                            |  |  |  |
| <b>Product Detai</b> | ls                                                       |  |  |  |
| Country of Origin    | n: China                                                 |  |  |  |
| Fitting Instructio   |                                                          |  |  |  |
| Certification: CI    | E & UKCA: Yes WRAS: N/A WRAS No: N/A                     |  |  |  |
| Product Material     | : Polymarble                                             |  |  |  |
| Fixing Supplied:     | · · · · · · · · · · · · · · · · · · ·                    |  |  |  |
| 1 Milig Supplied.    |                                                          |  |  |  |
| D (D: 1 )            |                                                          |  |  |  |
| Pans/Bidets:         | Trap Style: Not Applicable Includes Seat: Not Applicable |  |  |  |
|                      |                                                          |  |  |  |
| Seats:               | Seat Type: Not Applicable Material: Not Applicable       |  |  |  |
|                      | Function: Not Applicable Hinge Type: Not Applicable      |  |  |  |
|                      | Hinge Material: Not Applicable                           |  |  |  |
|                      |                                                          |  |  |  |
| Cisterns:            | Operating Type: Not Applicable Fittings: Not Applicable  |  |  |  |
|                      | Lever Type: Not Applicable                               |  |  |  |
|                      |                                                          |  |  |  |
| Basins:              | Tap Hole: One Taphole Chain Stay Hole: No                |  |  |  |
|                      | Template: Not Required Waste Type Req: Slotted           |  |  |  |
|                      | Overflow Inc: Yes Overflow Cover: Yes                    |  |  |  |
|                      | Inner Bowl Depth (mm): 103mm                             |  |  |  |
|                      |                                                          |  |  |  |