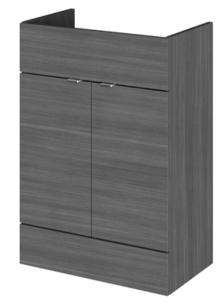

## TECHNICAL DATA SHEET

ROXOR

Sales Code: OFF508

**Description:** 600 Vanity Unit (355mm Deep)

| Product Dimensions         |                              |
|----------------------------|------------------------------|
| Height (mm):               | 864                          |
| Width (mm):                | 600                          |
| Depth (mm):                | 355                          |
| Nett Weight (kg):          | 20.5                         |
| Packaging Dimensions       |                              |
| Height (mm):               | 375                          |
| Width (mm):                | 620                          |
| Depth (mm):                | 900                          |
| Gross Weight (kg):         | 21                           |
| Packaging Data             |                              |
| Box Colour:                | Brown Cardboard Box          |
| Box Qty:                   | 1                            |
| Label Size:                | 100 x 50                     |
| Label Colour:              | White Label                  |
| Label Qty:                 | 2                            |
| Outer Box Dimensions (If A | Applicable)                  |
| Height (mm):               |                              |
| Width (mm):                |                              |
| Depth (mm):                |                              |
| Gross Weight (kg):         |                              |
| Barcode:                   | 5055275820209                |
| Product Details            |                              |
| Country of Origin:         | United Kingdom               |
| Fitting Instruction:       | No                           |
| CE & UKCA:                 | N/A                          |
| FSC Certified Materials:   | Yes                          |
| Colour:                    | Anthracite Woodgrain         |
| Construction Method:       | Cam & Wood Dowel             |
| Construction Type:         | Rigid                        |
| Cabinet Finish:            | MFC Textured Woodgrain       |
| Fascia Finish:             | MFC Textured Woodgrain       |
| Cabinet Thickness (mm):    | 18                           |
| Fascia Thickness (mm):     | 18                           |
| Drawer Included:           | No                           |
| Drawer Type:               | Not Applicable               |
| No of Shelves:             | 1                            |
| Hinge Type:                | 95 Degree Clip-On Soft Close |
| Hinge Included:            | Yes                          |
| Adjustable Legs:           | No                           |
| Fixings Included:          | Yes                          |
| Handle Style:              | Contemporary                 |
| Waste Shroud:              | No                           |
| Handle Included:           | Yes                          |
| Handle Type:               | Wrapover                     |