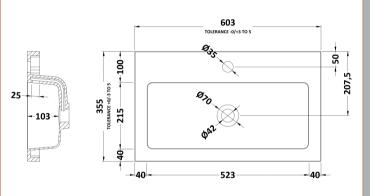

## TECHNICAL DATA SHEET

ROXOR

Sales Code: PMB313

**Description:** 600 Rear Tap Basin 1Th

| Product Dimer       | isions                                                   |  |
|---------------------|----------------------------------------------------------|--|
| Height (mm):        | 355                                                      |  |
| Width (mm):         | 603                                                      |  |
| Depth (mm):         | 135                                                      |  |
| Nett Weight (kg):   | 9.66                                                     |  |
| Packaging Din       | iensions                                                 |  |
| Height (mm):        | 410                                                      |  |
| Width (mm):         | 200                                                      |  |
| Depth (mm):         | 650                                                      |  |
| Gross Weight (kg    |                                                          |  |
| Packaging Dat       | a                                                        |  |
| Box Colour:         | Brown Cardboard Box - Printed                            |  |
| Box Qty:            | 1                                                        |  |
| Label Size:         | 100 x 50                                                 |  |
| Label Colour:       | White Label                                              |  |
| Label Qty:          | 2                                                        |  |
| Outer Box Din       | ensions (If Applicable)                                  |  |
| Height (mm):        |                                                          |  |
| Width (mm):         |                                                          |  |
| Depth (mm):         |                                                          |  |
| Gross Weight (kg    | ):                                                       |  |
| Barcode:            | 5055369071982                                            |  |
| Product Detail      | S                                                        |  |
| Country of Origin   | : China                                                  |  |
| Fitting Instruction |                                                          |  |
| Certification: CE   | & UKCA: Yes WRAS: N/A WRAS No: N/A                       |  |
| Product Material:   | Polymarble                                               |  |
| Fixing Supplied:    | No                                                       |  |
|                     |                                                          |  |
| Pans/Bidets:        | Trap Style: Not Applicable Includes Seat: Not Applicable |  |
| Seats:              | Seat Type: Not Applicable Material: Not Applicable       |  |
|                     | Function: Not Applicable Hinge Type: Not Applicable      |  |
|                     | Hinge Material: Not Applicable                           |  |
| Cietara             | Operating Type: Not Applicable Fittings: Not Applicable  |  |
| Cisterns:           |                                                          |  |
|                     | Lever Type: Not Applicable                               |  |
| Basins:             | Tap Hole: One Taphole Chain Stay Hole: No                |  |
|                     | Template: Not Required Waste Type Req: Slotted           |  |
|                     | Overflow Inc: Yes Overflow Cover: Yes                    |  |
|                     | Inner Bowl Depth (mm): 103mm                             |  |