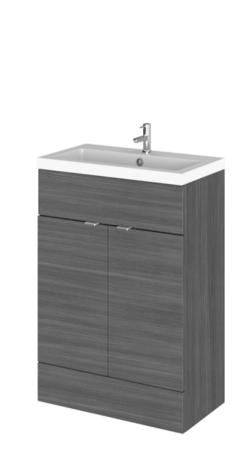

## TECHNICAL DATA SHEET

Description: 600mm Fd Vanity Unit & Basin

## TECHNICAL DATA SHEET

ROXOR

Sales Code: OFF508

**Description:** 600 Vanity Unit (355mm Deep)

| Product Dimensions         |                              |
|----------------------------|------------------------------|
| Height (mm):               | 864                          |
| Width (mm):                | 600                          |
| Depth (mm):                | 355                          |
| Nett Weight (kg):          | 20.5                         |
| Packaging Dimensions       |                              |
| Height (mm):               | 375                          |
| Width (mm):                | 620                          |
| Depth (mm):                | 900                          |
| Gross Weight (kg):         | 21                           |
| Packaging Data             |                              |
| Box Colour:                | Brown Cardboard Box          |
| Box Qty:                   | 1                            |
| Label Size:                | 100 x 50                     |
| Label Colour:              | White Label                  |
| Label Qty:                 | 2                            |
| Outer Box Dimensions (If A | Applicable)                  |
| Height (mm):               |                              |
| Width (mm):                |                              |
| Depth (mm):                |                              |
| Gross Weight (kg):         |                              |
| Barcode:                   | 5055275820209                |
| Product Details            |                              |
| Country of Origin:         | United Kingdom               |
| Fitting Instruction:       | No                           |
| CE & UKCA:                 | N/A                          |
| FSC Certified Materials:   | Yes                          |
| Colour:                    | Anthracite Woodgrain         |
| Construction Method:       | Cam & Wood Dowel             |
| Construction Type:         | Rigid                        |
| Cabinet Finish:            | MFC Textured Woodgrain       |
| Fascia Finish:             | MFC Textured Woodgrain       |
| Cabinet Thickness (mm):    | 18                           |
| Fascia Thickness (mm):     | 18                           |
| Drawer Included:           | No                           |
| Drawer Type:               | Not Applicable               |
| No of Shelves:             | 1                            |
| Hinge Type:                | 95 Degree Clip-On Soft Close |
| Hinge Included:            | Yes                          |
| Adjustable Legs:           | No                           |
| Fixings Included:          | Yes                          |
| Handle Style:              | Contemporary                 |
| Waste Shroud:              | No                           |
| Handle Included:           | Yes                          |
| Handle Type:               | Wrapover                     |