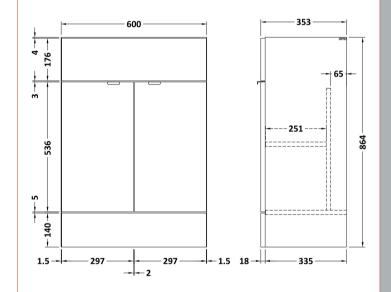

## TECHNICAL DATA SHEET

ROXOR

Sales Code: OFF508

**Description:** 600 Vanity Unit (355mm Deep)

| Product Dimensions         |                              |
|----------------------------|------------------------------|
| Height (mm):               | 864                          |
| Width (mm):                | 600                          |
| Depth (mm):                | 355                          |
| Nett Weight (kg):          | 20.5                         |
| Packaging Dimensions       |                              |
| Height (mm):               | 375                          |
| Width (mm):                | 620                          |
| Depth (mm):                | 900                          |
| Gross Weight (kg):         | 21                           |
| Packaging Data             |                              |
| Box Colour:                | Brown Cardboard Box          |
| Box Qty:                   | 1                            |
| Label Size:                | 100 x 50                     |
| Label Colour:              | White Label                  |
| Label Qty:                 | 2                            |
| Outer Box Dimensions (If A | Applicable)                  |
| Height (mm):               |                              |
| Width (mm):                |                              |
| Depth (mm):                |                              |
| Gross Weight (kg):         |                              |
| Barcode:                   | 5055275820209                |
| Product Details            |                              |
| Country of Origin:         | United Kingdom               |
| Fitting Instruction:       | No                           |
| CE & UKCA:                 | N/A                          |
| FSC Certified Materials:   | Yes                          |
| Colour:                    | Anthracite Woodgrain         |
| Construction Method:       | Cam & Wood Dowel             |
| Construction Type:         | Rigid                        |
| Cabinet Finish:            | MFC Textured Woodgrain       |
| Fascia Finish:             | MFC Textured Woodgrain       |
| Cabinet Thickness (mm):    | 18                           |
| Fascia Thickness (mm):     | 18                           |
| Drawer Included:           | No                           |
| Drawer Type:               | Not Applicable               |
| No of Shelves:             | 1                            |
| Hinge Type:                | 95 Degree Clip-On Soft Close |
| Hinge Included:            | Yes                          |
| Adjustable Legs:           | No                           |
| Fixings Included:          | Yes                          |
| Handle Style:              | Contemporary                 |
| Waste Shroud:              | No                           |
| Handle Included:           | Yes                          |
| Handle Type:               | Wrapover                     |