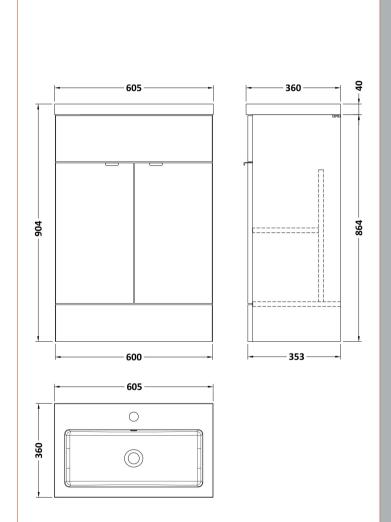

## TECHNICAL DATA SHEET

ROXOR

Sales Code: OFF508

**Description:** 600 Vanity Unit (355mm Deep)

| Product Dimensions         |                              |
|----------------------------|------------------------------|
| Height (mm):               | 864                          |
| Width (mm):                | 600                          |
| Depth (mm):                | 355                          |
| Nett Weight (kg):          | 20.5                         |
| Packaging Dimensions       |                              |
| Height (mm):               | 375                          |
| Width (mm):                | 620                          |
| Depth (mm):                | 900                          |
| Gross Weight (kg):         | 21                           |
| Packaging Data             |                              |
| Box Colour:                | Brown Cardboard Box          |
| Box Qty:                   | 1                            |
| Label Size:                | 100 x 50                     |
| Label Colour:              | White Label                  |
| Label Qty:                 | 2                            |
| Outer Box Dimensions (If A | Applicable)                  |
| Height (mm):               |                              |
| Width (mm):                |                              |
| Depth (mm):                |                              |
| Gross Weight (kg):         |                              |
| Barcode:                   | 5055275820209                |
| Product Details            |                              |
| Country of Origin:         | United Kingdom               |
| Fitting Instruction:       | No                           |
| CE & UKCA:                 | N/A                          |
| FSC Certified Materials:   | Yes                          |
| Colour:                    | Anthracite Woodgrain         |
| Construction Method:       | Cam & Wood Dowel             |
| Construction Type:         | Rigid                        |
| Cabinet Finish:            | MFC Textured Woodgrain       |
| Fascia Finish:             | MFC Textured Woodgrain       |
| Cabinet Thickness (mm):    | 18                           |
| Fascia Thickness (mm):     | 18                           |
| Drawer Included:           | No                           |
| Drawer Type:               | Not Applicable               |
| No of Shelves:             | 1                            |
| Hinge Type:                | 95 Degree Clip-On Soft Close |
| Hinge Included:            | Yes                          |
| Adjustable Legs:           | No                           |
| Fixings Included:          | Yes                          |
| Handle Style:              | Contemporary                 |
| Waste Shroud:              | No                           |
| Handle Included:           | Yes                          |
| Handle Type:               | Wrapover                     |

## TECHNICAL DATA SHEET

ROXOR

Sales Code: PMB313

**Description:** 600 Rear Tap Basin 1Th

| Product Dimer       | isions                                                   |  |
|---------------------|----------------------------------------------------------|--|
| Height (mm):        | 355                                                      |  |
| Width (mm):         | 603                                                      |  |
| Depth (mm):         | 135                                                      |  |
| Nett Weight (kg):   | 9.66                                                     |  |
| Packaging Din       | iensions                                                 |  |
| Height (mm):        | 410                                                      |  |
| Width (mm):         | 200                                                      |  |
| Depth (mm):         | 650                                                      |  |
| Gross Weight (kg    |                                                          |  |
| Packaging Dat       | a                                                        |  |
| Box Colour:         | Brown Cardboard Box - Printed                            |  |
| Box Qty:            | 1                                                        |  |
| Label Size:         | 100 x 50                                                 |  |
| Label Colour:       | White Label                                              |  |
| Label Qty:          | 2                                                        |  |
| Outer Box Din       | ensions (If Applicable)                                  |  |
| Height (mm):        |                                                          |  |
| Width (mm):         |                                                          |  |
| Depth (mm):         |                                                          |  |
| Gross Weight (kg    | ):                                                       |  |
| Barcode:            | 5055369071982                                            |  |
| Product Detail      | S                                                        |  |
| Country of Origin   | : China                                                  |  |
| Fitting Instruction |                                                          |  |
| Certification: CE   | & UKCA: Yes WRAS: N/A WRAS No: N/A                       |  |
| Product Material:   | Polymarble                                               |  |
| Fixing Supplied:    | No                                                       |  |
|                     |                                                          |  |
| Pans/Bidets:        | Trap Style: Not Applicable Includes Seat: Not Applicable |  |
| Seats:              | Seat Type: Not Applicable Material: Not Applicable       |  |
|                     | Function: Not Applicable Hinge Type: Not Applicable      |  |
|                     | Hinge Material: Not Applicable                           |  |
| Cietara             | Operating Type: Not Applicable Fittings: Not Applicable  |  |
| Cisterns:           |                                                          |  |
|                     | Lever Type: Not Applicable                               |  |
| Basins:             | Tap Hole: One Taphole Chain Stay Hole: No                |  |
|                     | Template: Not Required Waste Type Req: Slotted           |  |
|                     | Overflow Inc: Yes Overflow Cover: Yes                    |  |
|                     | Inner Bowl Depth (mm): 103mm                             |  |