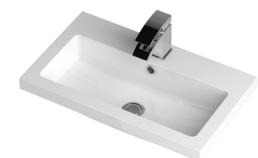

## TECHNICAL DATA SHEET

ROXOR

Sales Code: PMB313

**Description:** 600 Rear Tap Basin 1Th

| Product Dimer       | isions                                                   |  |
|---------------------|----------------------------------------------------------|--|
| Height (mm):        | 355                                                      |  |
| Width (mm):         | 603                                                      |  |
| Depth (mm):         | 135                                                      |  |
| Nett Weight (kg):   | 9.66                                                     |  |
| Packaging Din       | iensions                                                 |  |
| Height (mm):        | 410                                                      |  |
| Width (mm):         | 200                                                      |  |
| Depth (mm):         | 650                                                      |  |
| Gross Weight (kg    |                                                          |  |
| Packaging Dat       | a                                                        |  |
| Box Colour:         | Brown Cardboard Box - Printed                            |  |
| Box Qty:            | 1                                                        |  |
| Label Size:         | 100 x 50                                                 |  |
| Label Colour:       | White Label                                              |  |
| Label Qty:          | 2                                                        |  |
| Outer Box Din       | ensions (If Applicable)                                  |  |
| Height (mm):        |                                                          |  |
| Width (mm):         |                                                          |  |
| Depth (mm):         |                                                          |  |
| Gross Weight (kg    | ):                                                       |  |
| Barcode:            | 5055369071982                                            |  |
| Product Detail      | S                                                        |  |
| Country of Origin   | : China                                                  |  |
| Fitting Instruction |                                                          |  |
| Certification: CE   | & UKCA: Yes WRAS: N/A WRAS No: N/A                       |  |
| Product Material:   | Polymarble                                               |  |
| Fixing Supplied:    | No                                                       |  |
|                     |                                                          |  |
| Pans/Bidets:        | Trap Style: Not Applicable Includes Seat: Not Applicable |  |
| Seats:              | Seat Type: Not Applicable Material: Not Applicable       |  |
|                     | Function: Not Applicable Hinge Type: Not Applicable      |  |
|                     | Hinge Material: Not Applicable                           |  |
| Cietara             | Operating Type: Not Applicable Fittings: Not Applicable  |  |
| Cisterns:           |                                                          |  |
|                     | Lever Type: Not Applicable                               |  |
| Basins:             | Tap Hole: One Taphole Chain Stay Hole: No                |  |
|                     | Template: Not Required Waste Type Req: Slotted           |  |
|                     | Overflow Inc: Yes Overflow Cover: Yes                    |  |
|                     | Inner Bowl Depth (mm): 103mm                             |  |