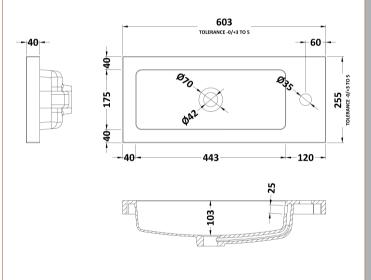

Sales Code: PMB303 Description: 600 Side Tap Basin 1Th (602.5X255x40)

| <b>Product Dime</b>  | nsions                                                   |  |
|----------------------|----------------------------------------------------------|--|
| Height (mm):         | 255                                                      |  |
| Width (mm):          | 603                                                      |  |
| Depth (mm):          | 135                                                      |  |
| Nett Weight (kg)     | : 9                                                      |  |
| Packaging Dir        | mensions                                                 |  |
| Height (mm):         | 305                                                      |  |
| Width (mm):          | 205                                                      |  |
| Depth (mm):          | 655                                                      |  |
| Gross Weight (kg     | g): 9                                                    |  |
| <b>Packaging Da</b>  | ta                                                       |  |
| Box Colour:          | Brown Cardboard Box - Printed                            |  |
| Box Qty:             | 1                                                        |  |
| Label Size:          | 100 x 50                                                 |  |
| Label Colour:        | White Label                                              |  |
| Label Qty:           | 2                                                        |  |
| <b>Outer Box Dir</b> | nensions (If Applicable)                                 |  |
| Height (mm):         |                                                          |  |
| Width (mm):          |                                                          |  |
| Depth (mm):          |                                                          |  |
| Gross Weight (kg     | g):                                                      |  |
| Barcode:             | 5055369063048                                            |  |
| <b>Product Detai</b> | ls                                                       |  |
| Country of Origin    | n: China                                                 |  |
| Fitting Instructio   | n: No                                                    |  |
| Certification: CI    | E & UKCA: Yes WRAS: N/A WRAS No: N/A                     |  |
| Product Material     | : Polymarble                                             |  |
| Fixing Supplied:     | No                                                       |  |
|                      |                                                          |  |
| Pans/Bidets:         | Trap Style: Not Applicable Includes Seat: Not Applicable |  |
| Seats:               | Seat Type: Not Applicable Material: Not Applicable       |  |
|                      | Function: Not Applicable Hinge Type: Not Applicable      |  |
|                      | Hinge Material: Not Applicable                           |  |
| C' 4                 | O C T Nother Polity Fig. Note 19 11                      |  |
| Cisterns:            | Operating Type: Not Applicable Fittings: Not Applicable  |  |
|                      | Lever Type: Not Applicable                               |  |
| Basins:              | Tap Hole: One Taphole Chain Stay Hole: No                |  |
|                      | Template: Not Required Waste Type Req: Slotted           |  |
|                      | Overflow Inc: Yes Overflow Cover: Yes                    |  |
|                      | Inner Bowl Depth (mm): 103mm                             |  |
|                      |                                                          |  |