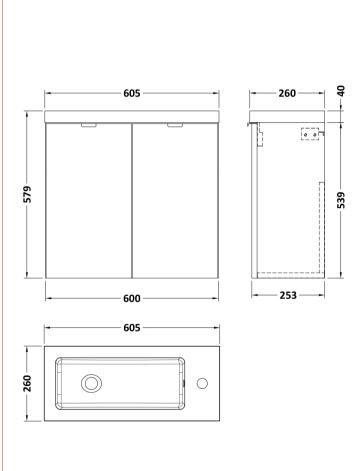

## **Packaging Details**

Barcode: 5056211815433

Sales Code: OFF167 Description: 600 2-Door Wall Hung Unit

| Product Dimensions         |                              |
|----------------------------|------------------------------|
| Height (mm):               | 540                          |
| Width (mm):                | 600                          |
| Depth (mm):                | 253                          |
| Nett Weight (kg):          | 11                           |
| Packaging Dimensions       |                              |
| Height (mm):               | 375                          |
| Width (mm):                | 620                          |
| Depth (mm):                | 560                          |
| Gross Weight (kg):         | 11.5                         |
| Packaging Data             |                              |
| Box Colour:                | Brown Cardboard Box          |
| Box Qty:                   | 1                            |
| Label Size:                | X                            |
| Label Colour:              | White Label                  |
| Label Oty:                 | 0                            |
| Outer Box Dimensions (If A | Annlicable)                  |
| Height (mm):               | ipplicable)                  |
| Width (mm):                |                              |
| Depth (mm):                |                              |
| Gross Weight (kg):         |                              |
| Barcode:                   | 5056211812944                |
| Product Details            |                              |
| Country of Origin:         | China                        |
| Fitting Instruction:       | No                           |
| CE & UKCA:                 | N/A                          |
| FSC Certified Materials:   | Yes                          |
| Colour:                    | Gloss White                  |
| Construction Method:       | Cam & Wood Dowel             |
| Construction Type:         | Rigid                        |
| Cabinet Finish:            | MFC Painted Gloss            |
| Fascia Finish:             | MFC Painted Gloss            |
| Cabinet Thickness (mm):    | 16                           |
| Fascia Thickness (mm):     | 18                           |
| Drawer Included:           | No                           |
| Drawer Type:               | Not Applicable               |
| No of Shelves:             | 0                            |
| Hinge Type:                | 95 Degree Clip-On Soft Close |
| Hinge Included:            | Yes, Supplied                |
| Adjustable Legs:           | No, Not Required             |
| Fixings Included:          | Yes                          |
| Handle Style:              | Modern                       |
| Waste Shroud:              | No                           |
| Handle Included:           | Yes, Supplied                |
| Handle Type:               | Wrapover                     |

Sales Code: PMB303 Description: 600 Side Tap Basin 1Th (602.5X255x40)

| <b>Product Dime</b>  | nsions                                                   |  |
|----------------------|----------------------------------------------------------|--|
| Height (mm):         | 255                                                      |  |
| Width (mm):          | 603                                                      |  |
| Depth (mm):          | 135                                                      |  |
| Nett Weight (kg)     | : 9                                                      |  |
| Packaging Dir        | mensions                                                 |  |
| Height (mm):         | 305                                                      |  |
| Width (mm):          | 205                                                      |  |
| Depth (mm):          | 655                                                      |  |
| Gross Weight (kg     | g): 9                                                    |  |
| <b>Packaging Da</b>  | ta                                                       |  |
| Box Colour:          | Brown Cardboard Box - Printed                            |  |
| Box Qty:             | 1                                                        |  |
| Label Size:          | 100 x 50                                                 |  |
| Label Colour:        | White Label                                              |  |
| Label Qty:           | 2                                                        |  |
| <b>Outer Box Dir</b> | nensions (If Applicable)                                 |  |
| Height (mm):         |                                                          |  |
| Width (mm):          |                                                          |  |
| Depth (mm):          |                                                          |  |
| Gross Weight (kg     | g):                                                      |  |
| Barcode:             | 5055369063048                                            |  |
| <b>Product Detai</b> | ls                                                       |  |
| Country of Origin    | n: China                                                 |  |
| Fitting Instructio   | n: No                                                    |  |
| Certification: CI    | E & UKCA: Yes WRAS: N/A WRAS No: N/A                     |  |
| Product Material     | : Polymarble                                             |  |
| Fixing Supplied:     | No                                                       |  |
|                      |                                                          |  |
| Pans/Bidets:         | Trap Style: Not Applicable Includes Seat: Not Applicable |  |
| Seats:               | Seat Type: Not Applicable Material: Not Applicable       |  |
|                      | Function: Not Applicable Hinge Type: Not Applicable      |  |
|                      | Hinge Material: Not Applicable                           |  |
| C' 4                 | O C T Nother Polity Fig. Note 19 11                      |  |
| Cisterns:            | Operating Type: Not Applicable Fittings: Not Applicable  |  |
|                      | Lever Type: Not Applicable                               |  |
| Basins:              | Tap Hole: One Taphole Chain Stay Hole: No                |  |
|                      | Template: Not Required Waste Type Req: Slotted           |  |
|                      | Overflow Inc: Yes Overflow Cover: Yes                    |  |
|                      | Inner Bowl Depth (mm): 103mm                             |  |
|                      |                                                          |  |