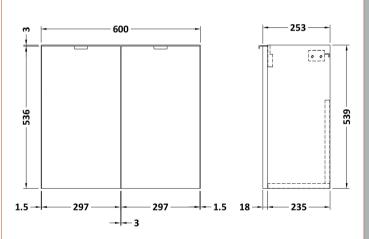

## **Packaging Details**

Barcode: 5056211815433

Sales Code: OFF167 Description: 600 2-Door Wall Hung Unit

| Product Dimensions         |                              |
|----------------------------|------------------------------|
| Height (mm):               | 540                          |
| Width (mm):                | 600                          |
| Depth (mm):                | 253                          |
| Nett Weight (kg):          | 11                           |
| Packaging Dimensions       |                              |
| Height (mm):               | 375                          |
| Width (mm):                | 620                          |
| Depth (mm):                | 560                          |
| Gross Weight (kg):         | 11.5                         |
| Packaging Data             |                              |
| Box Colour:                | Brown Cardboard Box          |
| Box Qty:                   | 1                            |
| Label Size:                | X                            |
| Label Colour:              | White Label                  |
| Label Oty:                 | 0                            |
| Outer Box Dimensions (If A | Annlicable)                  |
| Height (mm):               | ipplicable)                  |
| Width (mm):                |                              |
| Depth (mm):                |                              |
| Gross Weight (kg):         |                              |
| Barcode:                   | 5056211812944                |
| Product Details            |                              |
| Country of Origin:         | China                        |
| Fitting Instruction:       | No                           |
| CE & UKCA:                 | N/A                          |
| FSC Certified Materials:   | Yes                          |
| Colour:                    | Gloss White                  |
| Construction Method:       | Cam & Wood Dowel             |
| Construction Type:         | Rigid                        |
| Cabinet Finish:            | MFC Painted Gloss            |
| Fascia Finish:             | MFC Painted Gloss            |
| Cabinet Thickness (mm):    | 16                           |
| Fascia Thickness (mm):     | 18                           |
| Drawer Included:           | No                           |
| Drawer Type:               | Not Applicable               |
| No of Shelves:             | 0                            |
| Hinge Type:                | 95 Degree Clip-On Soft Close |
| Hinge Included:            | Yes, Supplied                |
| Adjustable Legs:           | No, Not Required             |
| Fixings Included:          | Yes                          |
| Handle Style:              | Modern                       |
| Waste Shroud:              | No                           |
| Handle Included:           | Yes, Supplied                |
| Handle Type:               | Wrapover                     |