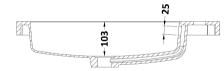

## TECHNICAL DATA SHEET

ROXOR

Sales Code: PMB303

**Description:** 600 Side Tap Basin 1Th (602.5X255x40)

| Product Dime        | isions                                                   |  |
|---------------------|----------------------------------------------------------|--|
| Height (mm):        | 255                                                      |  |
| Width (mm):         | 603                                                      |  |
| Depth (mm):         | 135                                                      |  |
| Nett Weight (kg):   |                                                          |  |
| Packaging Din       | nensions                                                 |  |
| Height (mm):        | 305                                                      |  |
| Width (mm):         | 205                                                      |  |
| Depth (mm):         | 655                                                      |  |
| Gross Weight (kg    | ): 9                                                     |  |
| Packaging Dat       | a                                                        |  |
| Box Colour:         | Brown Cardboard Box - Printed                            |  |
| Box Qty:            | 1                                                        |  |
| Label Size:         | 100 x 50                                                 |  |
| Label Colour:       | White Label                                              |  |
| Label Qty:          | 2                                                        |  |
| Outer Box Din       | nensions (If Applicable)                                 |  |
| Height (mm):        |                                                          |  |
| Width (mm):         |                                                          |  |
| Depth (mm):         |                                                          |  |
| Gross Weight (kg    | ):                                                       |  |
| Barcode:            | 5055369063048                                            |  |
| Product Detail      | s                                                        |  |
| Country of Origir   | n: China                                                 |  |
| Fitting Instruction |                                                          |  |
| Certification: CE   | & UKCA: Yes WRAS: N/A WRAS No: N/A                       |  |
| Product Material:   | Polymarble                                               |  |
| Fixing Supplied:    | No                                                       |  |
| -                   |                                                          |  |
| Pans/Bidets:        | Trap Style: Not Applicable Includes Seat: Not Applicable |  |
| Seats:              | Seat Type: Not Applicable Material: Not Applicable       |  |
|                     | Function: Not Applicable Hinge Type: Not Applicable      |  |
|                     | Hinge Material: Not Applicable                           |  |
| C' 1                | Or and a True Nat Applicable This of Nation              |  |
| Cisterns:           | Operating Type: Not Applicable Fittings: Not Applicable  |  |
|                     | Lever Type: Not Applicable                               |  |
| Basins:             | Tap Hole: One Taphole Chain Stay Hole: No                |  |
|                     | Template: Not Required Waste Type Reg: Slotted           |  |
|                     | Overflow Inc: Yes Overflow Cover: Yes                    |  |
|                     | Inner Bowl Depth (mm): 103mm                             |  |