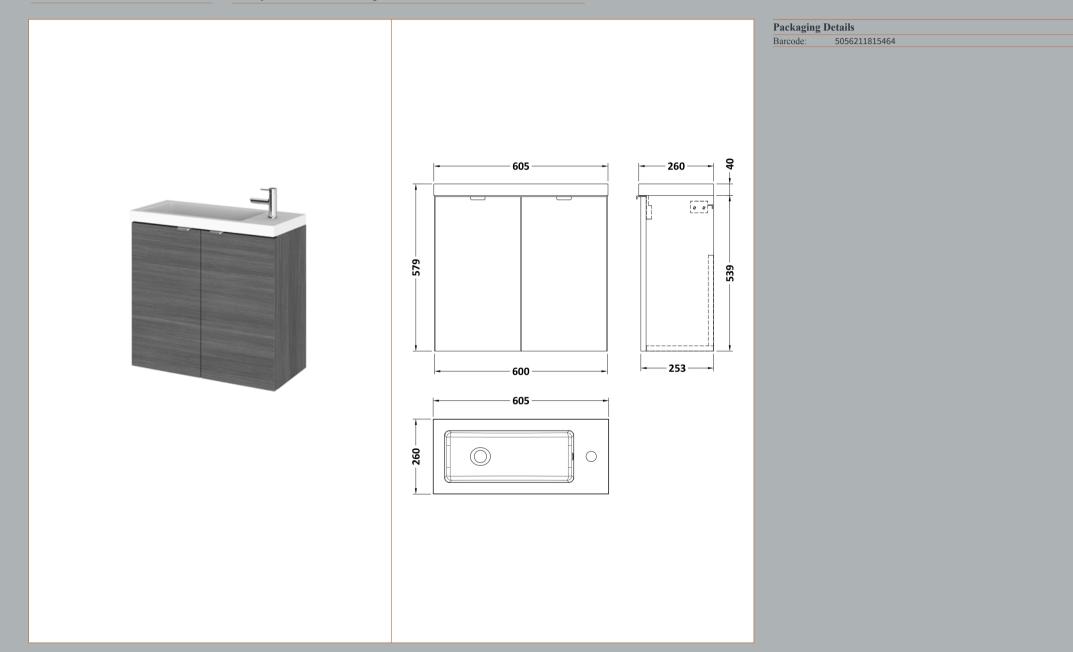

## TECHNICAL DATA SHEET

**Description:** 600 2-Door Wall Hung Unit & Basin

## FURNITURE

Sales Code: OFF567

Description: 600 2-Door Wall Hung Unit

| Product Dimensions       |                              |
|--------------------------|------------------------------|
| Height (mm):             | 540                          |
| Width (mm):              | 600                          |
| Depth (mm):              | 253                          |
| Nett Weight (kg):        | 11                           |
| Packaging Dimensions     |                              |
| Height (mm):             | 375                          |
| Width (mm):              | 620                          |
| Depth (mm):              | 560                          |
| Gross Weight (kg):       | 11.5                         |
| Packaging Data           |                              |
| Box Colour:              | Brown Cardboard Box          |
| Box Qty:                 | 1                            |
| Label Size:              | 100 x 50                     |
| Label Colour:            | White Label                  |
| Label Qty:               | 2                            |
| Outer Box Dimensions (If | Applicable)                  |
| Height (mm):             | rr                           |
| Width (mm):              |                              |
| Depth (mm):              |                              |
| Gross Weight (kg):       |                              |
| Barcode:                 | 5056211812920                |
| Product Details          |                              |
| Country of Origin:       | United Kingdom               |
| Fitting Instruction:     | No                           |
| CE & UKCA:               | N/A                          |
| FSC Certified Materials: | Yes                          |
| Colour:                  | Anthracite Woodgrain         |
| Construction Method:     | Cam & Wood Dowel             |
| Construction Type:       | Rigid                        |
| Cabinet Finish:          | MFC Textured Woodgrain       |
| Fascia Finish:           | MFC Textured Woodgrain       |
| Cabinet Thickness (mm):  | 18                           |
| Fascia Thickness (mm):   | 18                           |
| Drawer Included:         | No                           |
| Drawer Type:             | Not Applicable               |
| No of Shelves:           | 0                            |
| Hinge Type:              | 95 Degree Clip-On Soft Close |
| Hinge Included:          | Yes, Supplied                |
| Adjustable Legs:         | No, Not Required             |
| Fixings Included:        | Yes                          |
| Handle Style:            | Modern                       |
| Waste Shroud:            | No                           |
| Handle Included:         | Yes, Supplied                |
| Handle Type:             | Wrapover                     |

## TECHNICAL DATA SHEET

ROXOR

Sales Code: PMB303

**Description:** 600 Side Tap Basin 1Th (602.5X255x40)

| Product Dime        | isions                                                   |  |
|---------------------|----------------------------------------------------------|--|
| Height (mm):        | 255                                                      |  |
| Width (mm):         | 603                                                      |  |
| Depth (mm):         | 135                                                      |  |
| Nett Weight (kg):   |                                                          |  |
| Packaging Din       | nensions                                                 |  |
| Height (mm):        | 305                                                      |  |
| Width (mm):         | 205                                                      |  |
| Depth (mm):         | 655                                                      |  |
| Gross Weight (kg    | ): 9                                                     |  |
| Packaging Dat       | a                                                        |  |
| Box Colour:         | Brown Cardboard Box - Printed                            |  |
| Box Qty:            | 1                                                        |  |
| Label Size:         | 100 x 50                                                 |  |
| Label Colour:       | White Label                                              |  |
| Label Qty:          | 2                                                        |  |
| Outer Box Din       | nensions (If Applicable)                                 |  |
| Height (mm):        |                                                          |  |
| Width (mm):         |                                                          |  |
| Depth (mm):         |                                                          |  |
| Gross Weight (kg    | ):                                                       |  |
| Barcode:            | 5055369063048                                            |  |
| Product Detail      | s                                                        |  |
| Country of Origir   | n: China                                                 |  |
| Fitting Instruction |                                                          |  |
| Certification: CE   | & UKCA: Yes WRAS: N/A WRAS No: N/A                       |  |
| Product Material:   | Polymarble                                               |  |
| Fixing Supplied:    | No                                                       |  |
| -                   |                                                          |  |
| Pans/Bidets:        | Trap Style: Not Applicable Includes Seat: Not Applicable |  |
| Seats:              | Seat Type: Not Applicable Material: Not Applicable       |  |
|                     | Function: Not Applicable Hinge Type: Not Applicable      |  |
|                     | Hinge Material: Not Applicable                           |  |
| C' 1                | Or and a True Nat Applicable This of Nation              |  |
| Cisterns:           | Operating Type: Not Applicable Fittings: Not Applicable  |  |
|                     | Lever Type: Not Applicable                               |  |
| Basins:             | Tap Hole: One Taphole Chain Stay Hole: No                |  |
|                     | Template: Not Required Waste Type Reg: Slotted           |  |
|                     | Overflow Inc: Yes Overflow Cover: Yes                    |  |
|                     | Inner Bowl Depth (mm): 103mm                             |  |