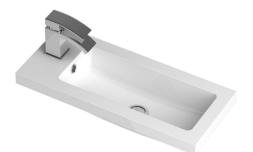

## TECHNICAL DATA SHEET

ROXOR

Sales Code: PMB303

**Description:** 600 Side Tap Basin 1Th (602.5X255x40)

| Product Dime        | isions                                                   |  |
|---------------------|----------------------------------------------------------|--|
| Height (mm):        | 255                                                      |  |
| Width (mm):         | 603                                                      |  |
| Depth (mm):         | 135                                                      |  |
| Nett Weight (kg):   |                                                          |  |
| Packaging Din       | nensions                                                 |  |
| Height (mm):        | 305                                                      |  |
| Width (mm):         | 205                                                      |  |
| Depth (mm):         | 655                                                      |  |
| Gross Weight (kg    | ): 9                                                     |  |
| Packaging Dat       | a                                                        |  |
| Box Colour:         | Brown Cardboard Box - Printed                            |  |
| Box Qty:            | 1                                                        |  |
| Label Size:         | 100 x 50                                                 |  |
| Label Colour:       | White Label                                              |  |
| Label Qty:          | 2                                                        |  |
| Outer Box Din       | nensions (If Applicable)                                 |  |
| Height (mm):        |                                                          |  |
| Width (mm):         |                                                          |  |
| Depth (mm):         |                                                          |  |
| Gross Weight (kg    | ):                                                       |  |
| Barcode:            | 5055369063048                                            |  |
| Product Detail      | s                                                        |  |
| Country of Origir   | n: China                                                 |  |
| Fitting Instruction |                                                          |  |
| Certification: CE   | & UKCA: Yes WRAS: N/A WRAS No: N/A                       |  |
| Product Material:   | Polymarble                                               |  |
| Fixing Supplied:    | No                                                       |  |
| -                   |                                                          |  |
| Pans/Bidets:        | Trap Style: Not Applicable Includes Seat: Not Applicable |  |
| Seats:              | Seat Type: Not Applicable Material: Not Applicable       |  |
|                     | Function: Not Applicable Hinge Type: Not Applicable      |  |
|                     | Hinge Material: Not Applicable                           |  |
| C' 1                | Or and a True Nat Applicable This of Nation              |  |
| Cisterns:           | Operating Type: Not Applicable Fittings: Not Applicable  |  |
|                     | Lever Type: Not Applicable                               |  |
| Basins:             | Tap Hole: One Taphole Chain Stay Hole: No                |  |
|                     | Template: Not Required Waste Type Reg: Slotted           |  |
|                     | Overflow Inc: Yes Overflow Cover: Yes                    |  |
|                     | Inner Bowl Depth (mm): 103mm                             |  |