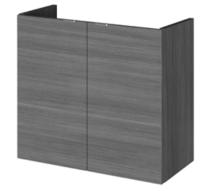

## FURNITURE

Sales Code: OFF567

Description: 600 2-Door Wall Hung Unit

| Product Dimensions       |                              |
|--------------------------|------------------------------|
| Height (mm):             | 540                          |
| Width (mm):              | 600                          |
| Depth (mm):              | 253                          |
| Nett Weight (kg):        | 11                           |
| Packaging Dimensions     |                              |
| Height (mm):             | 375                          |
| Width (mm):              | 620                          |
| Depth (mm):              | 560                          |
| Gross Weight (kg):       | 11.5                         |
| Packaging Data           |                              |
| Box Colour:              | Brown Cardboard Box          |
| Box Qty:                 | 1                            |
| Label Size:              | 100 x 50                     |
| Label Colour:            | White Label                  |
| Label Qty:               | 2                            |
| Outer Box Dimensions (If | Applicable)                  |
| Height (mm):             | rr                           |
| Width (mm):              |                              |
| Depth (mm):              |                              |
| Gross Weight (kg):       |                              |
| Barcode:                 | 5056211812920                |
| Product Details          |                              |
| Country of Origin:       | United Kingdom               |
| Fitting Instruction:     | No                           |
| CE & UKCA:               | N/A                          |
| FSC Certified Materials: | Yes                          |
| Colour:                  | Anthracite Woodgrain         |
| Construction Method:     | Cam & Wood Dowel             |
| Construction Type:       | Rigid                        |
| Cabinet Finish:          | MFC Textured Woodgrain       |
| Fascia Finish:           | MFC Textured Woodgrain       |
| Cabinet Thickness (mm):  | 18                           |
| Fascia Thickness (mm):   | 18                           |
| Drawer Included:         | No                           |
| Drawer Type:             | Not Applicable               |
| No of Shelves:           | 0                            |
| Hinge Type:              | 95 Degree Clip-On Soft Close |
| Hinge Included:          | Yes, Supplied                |
| Adjustable Legs:         | No, Not Required             |
| Fixings Included:        | Yes                          |
| Handle Style:            | Modern                       |
| Waste Shroud:            | No                           |
| Handle Included:         | Yes, Supplied                |
| Handle Type:             | Wrapover                     |