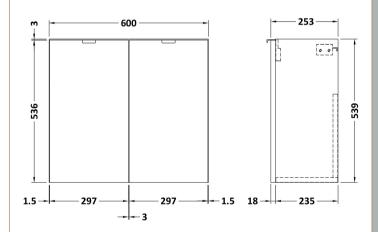

## FURNITURE

Sales Code: OFF567

Description: 600 2-Door Wall Hung Unit

| Product Dimensions       |                              |
|--------------------------|------------------------------|
| Height (mm):             | 540                          |
| Width (mm):              | 600                          |
| Depth (mm):              | 253                          |
| Nett Weight (kg):        | 11                           |
| Packaging Dimensions     |                              |
| Height (mm):             | 375                          |
| Width (mm):              | 620                          |
| Depth (mm):              | 560                          |
| Gross Weight (kg):       | 11.5                         |
| Packaging Data           |                              |
| Box Colour:              | Brown Cardboard Box          |
| Box Qty:                 | 1                            |
| Label Size:              | 100 x 50                     |
| Label Colour:            | White Label                  |
| Label Qty:               | 2                            |
| Outer Box Dimensions (If | Applicable)                  |
| Height (mm):             | rr                           |
| Width (mm):              |                              |
| Depth (mm):              |                              |
| Gross Weight (kg):       |                              |
| Barcode:                 | 5056211812920                |
| Product Details          |                              |
| Country of Origin:       | United Kingdom               |
| Fitting Instruction:     | No                           |
| CE & UKCA:               | N/A                          |
| FSC Certified Materials: | Yes                          |
| Colour:                  | Anthracite Woodgrain         |
| Construction Method:     | Cam & Wood Dowel             |
| Construction Type:       | Rigid                        |
| Cabinet Finish:          | MFC Textured Woodgrain       |
| Fascia Finish:           | MFC Textured Woodgrain       |
| Cabinet Thickness (mm):  | 18                           |
| Fascia Thickness (mm):   | 18                           |
| Drawer Included:         | No                           |
| Drawer Type:             | Not Applicable               |
| No of Shelves:           | 0                            |
| Hinge Type:              | 95 Degree Clip-On Soft Close |
| Hinge Included:          | Yes, Supplied                |
| Adjustable Legs:         | No, Not Required             |
| Fixings Included:        | Yes                          |
| Handle Style:            | Modern                       |
| Waste Shroud:            | No                           |
| Handle Included:         | Yes, Supplied                |
| Handle Type:             | Wrapover                     |