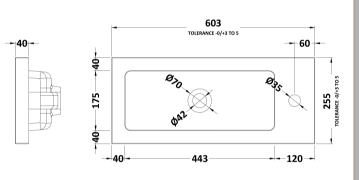

## TECHNICAL DATA SHEET

ROXOR

Sales Code: PMB303

**Description:** 600 Side Tap Basin 1Th (602.5X255x40)

| Product Dime        | isions                                                   |  |
|---------------------|----------------------------------------------------------|--|
| Height (mm):        | 255                                                      |  |
| Width (mm):         | 603                                                      |  |
| Depth (mm):         | 135                                                      |  |
| Nett Weight (kg):   |                                                          |  |
| Packaging Din       | nensions                                                 |  |
| Height (mm):        | 305                                                      |  |
| Width (mm):         | 205                                                      |  |
| Depth (mm):         | 655                                                      |  |
| Gross Weight (kg    | ): 9                                                     |  |
| Packaging Dat       | a                                                        |  |
| Box Colour:         | Brown Cardboard Box - Printed                            |  |
| Box Qty:            | 1                                                        |  |
| Label Size:         | 100 x 50                                                 |  |
| Label Colour:       | White Label                                              |  |
| Label Qty:          | 2                                                        |  |
| Outer Box Din       | nensions (If Applicable)                                 |  |
| Height (mm):        |                                                          |  |
| Width (mm):         |                                                          |  |
| Depth (mm):         |                                                          |  |
| Gross Weight (kg    | ):                                                       |  |
| Barcode:            | 5055369063048                                            |  |
| Product Detail      | s                                                        |  |
| Country of Origir   | n: China                                                 |  |
| Fitting Instruction |                                                          |  |
| Certification: CE   | & UKCA: Yes WRAS: N/A WRAS No: N/A                       |  |
| Product Material:   | Polymarble                                               |  |
| Fixing Supplied:    | No                                                       |  |
| -                   |                                                          |  |
| Pans/Bidets:        | Trap Style: Not Applicable Includes Seat: Not Applicable |  |
| Seats:              | Seat Type: Not Applicable Material: Not Applicable       |  |
|                     | Function: Not Applicable Hinge Type: Not Applicable      |  |
|                     | Hinge Material: Not Applicable                           |  |
| C' 1                | Or and a True Nat Applicable This of Nation              |  |
| Cisterns:           | Operating Type: Not Applicable Fittings: Not Applicable  |  |
|                     | Lever Type: Not Applicable                               |  |
| Basins:             | Tap Hole: One Taphole Chain Stay Hole: No                |  |
|                     | Template: Not Required Waste Type Reg: Slotted           |  |
|                     | Overflow Inc: Yes Overflow Cover: Yes                    |  |
|                     | Inner Bowl Depth (mm): 103mm                             |  |