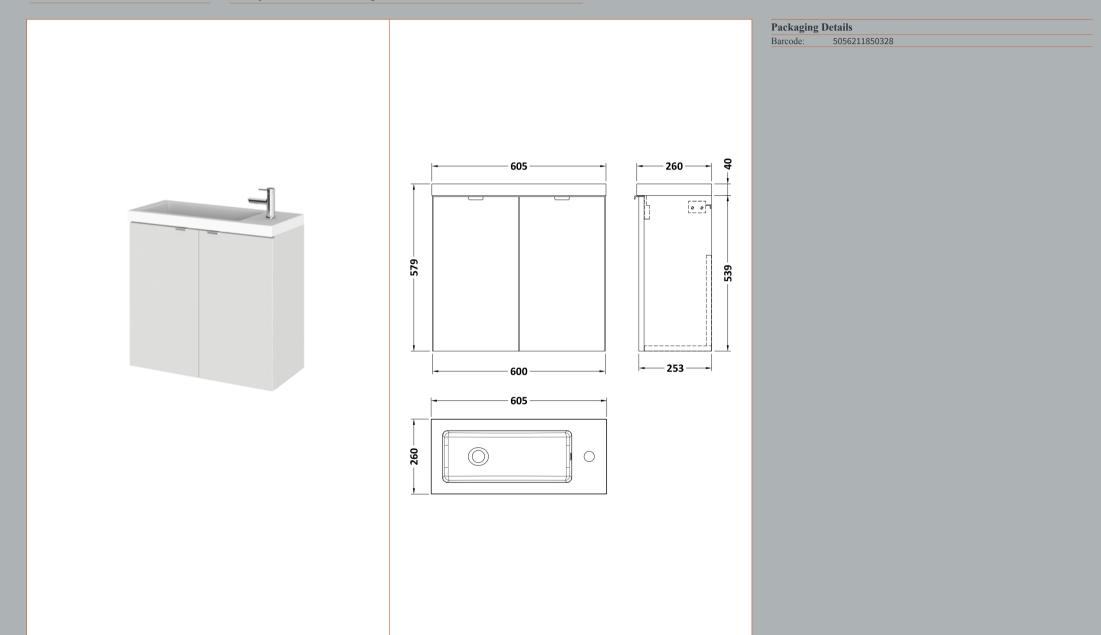

## TECHNICAL DATA SHEET

**Description:** 600 2-Door Wall Hung Unit & Basin

## TECHNICAL DATA SHEET

ROXOR

Sales Code: OFG467

**Description:** 600 2-Door Wall Hung Unit (255mm)

| Product Dimensions         |                              |
|----------------------------|------------------------------|
| Height (mm):               | 540                          |
| Width (mm):                | 600                          |
| Depth (mm):                | 253                          |
| Nett Weight (kg):          | 11                           |
| Packaging Dimensions       |                              |
| Height (mm):               | 560                          |
| Width (mm):                | 620                          |
| Depth (mm):                | 275                          |
| Gross Weight (kg):         | 11.5                         |
| Packaging Data             |                              |
| Box Colour:                | Brown Cardboard Box          |
| Box Qty:                   | 1                            |
| Label Size:                | 100 x 50                     |
| Label Colour:              | White Label                  |
| Label Oty:                 | 2                            |
| Outer Box Dimensions (If A | Applicable)                  |
| Height (mm):               | -F.E                         |
| Width (mm):                |                              |
| Depth (mm):                |                              |
| Gross Weight (kg):         |                              |
| Barcode:                   | 5056211849216                |
| Product Details            |                              |
| Country of Origin:         | China                        |
| Fitting Instruction:       | No                           |
| CE & UKCA <sup>.</sup>     | N/A                          |
| FSC Certified Materials:   | Yes                          |
| Colour:                    | Gloss Grey Mist              |
| Construction Method:       | Cam & Wood Dowel             |
| Construction Type:         | Rigid                        |
| Cabinet Finish:            | MFC Painted Gloss            |
| Fascia Finish:             | MFC Painted Gloss            |
| Cabinet Thickness (mm):    | 16                           |
| Fascia Thickness (mm):     | 18                           |
| Drawer Included:           | No                           |
| Drawer Type:               | Not Applicable               |
| No of Shelves:             | 0                            |
| Hinge Type:                | 95 Degree Clip-On Soft Close |
| Hinge Included:            | Yes, Supplied                |
| Adjustable Legs:           | No, Not Required             |
| Fixings Included:          | Yes                          |
| Handle Style:              | Contemporary                 |
| Waste Shroud:              | No                           |
| Handle Included:           | Yes, Supplied                |
| Handle Type:               | Wrapover                     |

## TECHNICAL DATA SHEET

ROXOR

Sales Code: PMB303

**Description:** 600 Side Tap Basin 1Th (602.5X255x40)

| Product Dime        | isions                                                   |  |  |
|---------------------|----------------------------------------------------------|--|--|
| Height (mm):        | 255                                                      |  |  |
| Width (mm):         | 603                                                      |  |  |
| Depth (mm):         | 135                                                      |  |  |
| Nett Weight (kg):   |                                                          |  |  |
| Packaging Din       | nensions                                                 |  |  |
| Height (mm):        | 305                                                      |  |  |
| Width (mm):         | 205                                                      |  |  |
| Depth (mm):         | 655                                                      |  |  |
| Gross Weight (kg    | ): 9                                                     |  |  |
| Packaging Dat       | a                                                        |  |  |
| Box Colour:         | Brown Cardboard Box - Printed                            |  |  |
| Box Qty:            | 1                                                        |  |  |
| Label Size:         | 100 x 50                                                 |  |  |
| Label Colour:       | White Label                                              |  |  |
| Label Qty:          | 2                                                        |  |  |
| Outer Box Din       | nensions (If Applicable)                                 |  |  |
| Height (mm):        |                                                          |  |  |
| Width (mm):         |                                                          |  |  |
| Depth (mm):         |                                                          |  |  |
| Gross Weight (kg    | ):                                                       |  |  |
| Barcode:            | 5055369063048                                            |  |  |
| Product Detail      | s                                                        |  |  |
| Country of Origir   | n: China                                                 |  |  |
| Fitting Instruction |                                                          |  |  |
| Certification: CE   | & UKCA: Yes WRAS: N/A WRAS No: N/A                       |  |  |
| Product Material:   | Polymarble                                               |  |  |
| Fixing Supplied:    | No                                                       |  |  |
| -                   |                                                          |  |  |
| Pans/Bidets:        | Trap Style: Not Applicable Includes Seat: Not Applicable |  |  |
| Seats:              | Seat Type: Not Applicable Material: Not Applicable       |  |  |
|                     | Function: Not Applicable Hinge Type: Not Applicable      |  |  |
|                     | Hinge Material: Not Applicable                           |  |  |
| C' 1                | Or and a True Nat Applicable This of Nation              |  |  |
| Cisterns:           | Operating Type: Not Applicable Fittings: Not Applicable  |  |  |
|                     | Lever Type: Not Applicable                               |  |  |
| Basins:             | Tap Hole: One Taphole Chain Stay Hole: No                |  |  |
|                     | Template: Not Required Waste Type Reg: Slotted           |  |  |
|                     | Overflow Inc: Yes Overflow Cover: Yes                    |  |  |
|                     | Inner Bowl Depth (mm): 103mm                             |  |  |