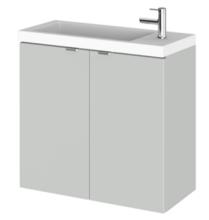

## TECHNICAL DATA SHEET

**Description:** 600 2-Door Wall Hung Unit & Basin

## TECHNICAL DATA SHEET

ROXOR

Sales Code: OFG467

**Description:** 600 2-Door Wall Hung Unit (255mm)

| Product Dimensions         |                              |
|----------------------------|------------------------------|
| Height (mm):               | 540                          |
| Width (mm):                | 600                          |
| Depth (mm):                | 253                          |
| Nett Weight (kg):          | 11                           |
| Packaging Dimensions       |                              |
| Height (mm):               | 560                          |
| Width (mm):                | 620                          |
| Depth (mm):                | 275                          |
| Gross Weight (kg):         | 11.5                         |
| Packaging Data             |                              |
| Box Colour:                | Brown Cardboard Box          |
| Box Qty:                   | 1                            |
| Label Size:                | 100 x 50                     |
| Label Colour:              | White Label                  |
| Label Oty:                 | 2                            |
| Outer Box Dimensions (If A | Applicable)                  |
| Height (mm):               | -F.E                         |
| Width (mm):                |                              |
| Depth (mm):                |                              |
| Gross Weight (kg):         |                              |
| Barcode:                   | 5056211849216                |
| Product Details            |                              |
| Country of Origin:         | China                        |
| Fitting Instruction:       | No                           |
| CE & UKCA <sup>.</sup>     | N/A                          |
| FSC Certified Materials:   | Yes                          |
| Colour:                    | Gloss Grey Mist              |
| Construction Method:       | Cam & Wood Dowel             |
| Construction Type:         | Rigid                        |
| Cabinet Finish:            | MFC Painted Gloss            |
| Fascia Finish:             | MFC Painted Gloss            |
| Cabinet Thickness (mm):    | 16                           |
| Fascia Thickness (mm):     | 18                           |
| Drawer Included:           | No                           |
| Drawer Type:               | Not Applicable               |
| No of Shelves:             | 0                            |
| Hinge Type:                | 95 Degree Clip-On Soft Close |
| Hinge Included:            | Yes, Supplied                |
| Adjustable Legs:           | No, Not Required             |
| Fixings Included:          | Yes                          |
| Handle Style:              | Contemporary                 |
| Waste Shroud:              | No                           |
| Handle Included:           | Yes, Supplied                |
| Handle Type:               | Wrapover                     |