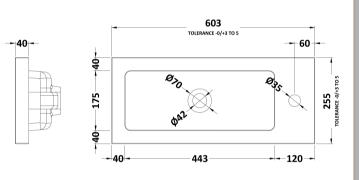

## TECHNICAL DATA SHEET

ROXOR

Sales Code: PMB303

**Description:** 600 Side Tap Basin 1Th (602.5X255x40)

| Product Dime        | isions                                                   |  |  |
|---------------------|----------------------------------------------------------|--|--|
| Height (mm):        | 255                                                      |  |  |
| Width (mm):         | 603                                                      |  |  |
| Depth (mm):         | 135                                                      |  |  |
| Nett Weight (kg):   |                                                          |  |  |
| Packaging Din       | nensions                                                 |  |  |
| Height (mm):        | 305                                                      |  |  |
| Width (mm):         | 205                                                      |  |  |
| Depth (mm):         | 655                                                      |  |  |
| Gross Weight (kg    | ): 9                                                     |  |  |
| Packaging Dat       | a                                                        |  |  |
| Box Colour:         | Brown Cardboard Box - Printed                            |  |  |
| Box Qty:            | 1                                                        |  |  |
| Label Size:         | 100 x 50                                                 |  |  |
| Label Colour:       | White Label                                              |  |  |
| Label Qty:          | 2                                                        |  |  |
| Outer Box Din       | nensions (If Applicable)                                 |  |  |
| Height (mm):        |                                                          |  |  |
| Width (mm):         |                                                          |  |  |
| Depth (mm):         |                                                          |  |  |
| Gross Weight (kg    | ):                                                       |  |  |
| Barcode:            | 5055369063048                                            |  |  |
| Product Detail      | s                                                        |  |  |
| Country of Origir   | n: China                                                 |  |  |
| Fitting Instruction |                                                          |  |  |
| Certification: CE   | & UKCA: Yes WRAS: N/A WRAS No: N/A                       |  |  |
| Product Material:   | Polymarble                                               |  |  |
| Fixing Supplied:    | No                                                       |  |  |
| -                   |                                                          |  |  |
| Pans/Bidets:        | Trap Style: Not Applicable Includes Seat: Not Applicable |  |  |
| Seats:              | Seat Type: Not Applicable Material: Not Applicable       |  |  |
|                     | Function: Not Applicable Hinge Type: Not Applicable      |  |  |
|                     | Hinge Material: Not Applicable                           |  |  |
| C' 1                | Or and a True Nat Applicable This of Nation              |  |  |
| Cisterns:           | Operating Type: Not Applicable Fittings: Not Applicable  |  |  |
|                     | Lever Type: Not Applicable                               |  |  |
| Basins:             | Tap Hole: One Taphole Chain Stay Hole: No                |  |  |
|                     | Template: Not Required Waste Type Reg: Slotted           |  |  |
|                     | Overflow Inc: Yes Overflow Cover: Yes                    |  |  |
|                     | Inner Bowl Depth (mm): 103mm                             |  |  |