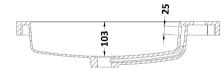

## TECHNICAL DATA SHEET

ROXOR

Sales Code: PMB303

**Description:** 600 Side Tap Basin 1Th (602.5X255x40)

| Product Dime        | isions                                                   |  |  |
|---------------------|----------------------------------------------------------|--|--|
| Height (mm):        | 255                                                      |  |  |
| Width (mm):         | 603                                                      |  |  |
| Depth (mm):         | 135                                                      |  |  |
| Nett Weight (kg):   |                                                          |  |  |
| Packaging Din       | nensions                                                 |  |  |
| Height (mm):        | 305                                                      |  |  |
| Width (mm):         | 205                                                      |  |  |
| Depth (mm):         | 655                                                      |  |  |
| Gross Weight (kg    | ): 9                                                     |  |  |
| Packaging Dat       | a                                                        |  |  |
| Box Colour:         | Brown Cardboard Box - Printed                            |  |  |
| Box Qty:            | 1                                                        |  |  |
| Label Size:         | 100 x 50                                                 |  |  |
| Label Colour:       | White Label                                              |  |  |
| Label Qty:          | 2                                                        |  |  |
| Outer Box Din       | nensions (If Applicable)                                 |  |  |
| Height (mm):        |                                                          |  |  |
| Width (mm):         |                                                          |  |  |
| Depth (mm):         |                                                          |  |  |
| Gross Weight (kg    | ):                                                       |  |  |
| Barcode:            | 5055369063048                                            |  |  |
| Product Detail      | s                                                        |  |  |
| Country of Origir   | n: China                                                 |  |  |
| Fitting Instruction |                                                          |  |  |
| Certification: CE   | & UKCA: Yes WRAS: N/A WRAS No: N/A                       |  |  |
| Product Material:   | Polymarble                                               |  |  |
| Fixing Supplied:    | No                                                       |  |  |
| -                   |                                                          |  |  |
| Pans/Bidets:        | Trap Style: Not Applicable Includes Seat: Not Applicable |  |  |
| Seats:              | Seat Type: Not Applicable Material: Not Applicable       |  |  |
|                     | Function: Not Applicable Hinge Type: Not Applicable      |  |  |
|                     | Hinge Material: Not Applicable                           |  |  |
| C' 1                | Or and a True Nat Applicable This of Nation              |  |  |
| Cisterns:           | Operating Type: Not Applicable Fittings: Not Applicable  |  |  |
|                     | Lever Type: Not Applicable                               |  |  |
| Basins:             | Tap Hole: One Taphole Chain Stay Hole: No                |  |  |
|                     | Template: Not Required Waste Type Reg: Slotted           |  |  |
|                     | Overflow Inc: Yes Overflow Cover: Yes                    |  |  |
|                     | Inner Bowl Depth (mm): 103mm                             |  |  |