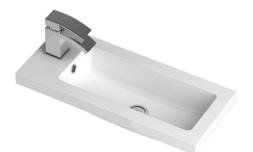

## TECHNICAL DATA SHEET

ROXOR

Sales Code: PMB303

**Description:** 600 Side Tap Basin 1Th (602.5X255x40)

| Product Dime        | isions                                                   |  |  |
|---------------------|----------------------------------------------------------|--|--|
| Height (mm):        | 255                                                      |  |  |
| Width (mm):         | 603                                                      |  |  |
| Depth (mm):         | 135                                                      |  |  |
| Nett Weight (kg):   |                                                          |  |  |
| Packaging Din       | nensions                                                 |  |  |
| Height (mm):        | 305                                                      |  |  |
| Width (mm):         | 205                                                      |  |  |
| Depth (mm):         | 655                                                      |  |  |
| Gross Weight (kg    | ): 9                                                     |  |  |
| Packaging Dat       | a                                                        |  |  |
| Box Colour:         | Brown Cardboard Box - Printed                            |  |  |
| Box Qty:            | 1                                                        |  |  |
| Label Size:         | 100 x 50                                                 |  |  |
| Label Colour:       | White Label                                              |  |  |
| Label Qty:          | 2                                                        |  |  |
| Outer Box Din       | nensions (If Applicable)                                 |  |  |
| Height (mm):        |                                                          |  |  |
| Width (mm):         |                                                          |  |  |
| Depth (mm):         |                                                          |  |  |
| Gross Weight (kg    | ):                                                       |  |  |
| Barcode:            | 5055369063048                                            |  |  |
| Product Detail      | s                                                        |  |  |
| Country of Origir   | n: China                                                 |  |  |
| Fitting Instruction |                                                          |  |  |
| Certification: CE   | & UKCA: Yes WRAS: N/A WRAS No: N/A                       |  |  |
| Product Material:   | Polymarble                                               |  |  |
| Fixing Supplied:    | No                                                       |  |  |
| -                   |                                                          |  |  |
| Pans/Bidets:        | Trap Style: Not Applicable Includes Seat: Not Applicable |  |  |
| Seats:              | Seat Type: Not Applicable Material: Not Applicable       |  |  |
|                     | Function: Not Applicable Hinge Type: Not Applicable      |  |  |
|                     | Hinge Material: Not Applicable                           |  |  |
| C' 1                | Or and a True Nat Applicable This of Nation              |  |  |
| Cisterns:           | Operating Type: Not Applicable Fittings: Not Applicable  |  |  |
|                     | Lever Type: Not Applicable                               |  |  |
| Basins:             | Tap Hole: One Taphole Chain Stay Hole: No                |  |  |
|                     | Template: Not Required Waste Type Reg: Slotted           |  |  |
|                     | Overflow Inc: Yes Overflow Cover: Yes                    |  |  |
|                     | Inner Bowl Depth (mm): 103mm                             |  |  |