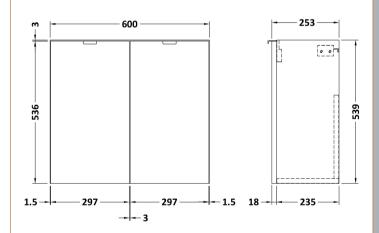

## TECHNICAL DATA SHEET

ROXOR

Sales Code: OFG467

**Description:** 600 2-Door Wall Hung Unit (255mm)

| Product Dimensions         |                              |
|----------------------------|------------------------------|
| Height (mm):               | 540                          |
| Width (mm):                | 600                          |
| Depth (mm):                | 253                          |
| Nett Weight (kg):          | 11                           |
| Packaging Dimensions       |                              |
| Height (mm):               | 560                          |
| Width (mm):                | 620                          |
| Depth (mm):                | 275                          |
| Gross Weight (kg):         | 11.5                         |
| Packaging Data             |                              |
| Box Colour:                | Brown Cardboard Box          |
| Box Qty:                   | 1                            |
| Label Size:                | 100 x 50                     |
| Label Colour:              | White Label                  |
| Label Oty:                 | 2                            |
| Outer Box Dimensions (If A | Applicable)                  |
| Height (mm):               | -F.E                         |
| Width (mm):                |                              |
| Depth (mm):                |                              |
| Gross Weight (kg):         |                              |
| Barcode:                   | 5056211849216                |
| Product Details            |                              |
| Country of Origin:         | China                        |
| Fitting Instruction:       | No                           |
| CE & UKCA <sup>.</sup>     | N/A                          |
| FSC Certified Materials:   | Yes                          |
| Colour:                    | Gloss Grey Mist              |
| Construction Method:       | Cam & Wood Dowel             |
| Construction Type:         | Rigid                        |
| Cabinet Finish:            | MFC Painted Gloss            |
| Fascia Finish:             | MFC Painted Gloss            |
| Cabinet Thickness (mm):    | 16                           |
| Fascia Thickness (mm):     | 18                           |
| Drawer Included:           | No                           |
| Drawer Type:               | Not Applicable               |
| No of Shelves:             | 0                            |
| Hinge Type:                | 95 Degree Clip-On Soft Close |
| Hinge Included:            | Yes, Supplied                |
| Adjustable Legs:           | No, Not Required             |
| Fixings Included:          | Yes                          |
| Handle Style:              | Contemporary                 |
| Waste Shroud:              | No                           |
| Handle Included:           | Yes, Supplied                |
| Handle Type:               | Wrapover                     |