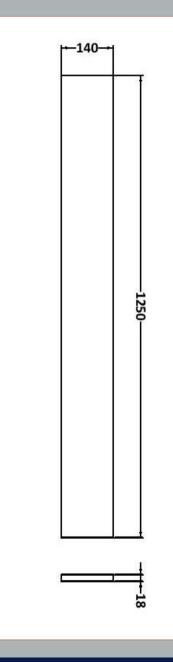

Sales Code: OFF191 Description: 1.25M Continuous Plinth (1250X140x18mm)

| Product Dimensions                                                                                        |                                                                                                                   |  |  |  |  |
|-----------------------------------------------------------------------------------------------------------|-------------------------------------------------------------------------------------------------------------------|--|--|--|--|
| Height (mm):                                                                                              | 1250                                                                                                              |  |  |  |  |
| Width (mm):                                                                                               | 145                                                                                                               |  |  |  |  |
| Depth (mm):                                                                                               | 18                                                                                                                |  |  |  |  |
| Nett Weight (kg):                                                                                         | 2                                                                                                                 |  |  |  |  |
| Packaging Dimensions                                                                                      |                                                                                                                   |  |  |  |  |
| Height (mm):                                                                                              | 20                                                                                                                |  |  |  |  |
| Width (mm):                                                                                               | 150                                                                                                               |  |  |  |  |
| Depth (mm):                                                                                               | 1260                                                                                                              |  |  |  |  |
| Gross Weight (kg):                                                                                        | 2                                                                                                                 |  |  |  |  |
| Packaging Data                                                                                            |                                                                                                                   |  |  |  |  |
| Box Colour:                                                                                               | Brown Cardboard Box                                                                                               |  |  |  |  |
| Box Qty:                                                                                                  | 1                                                                                                                 |  |  |  |  |
| Label Size:                                                                                               | 100 x 50                                                                                                          |  |  |  |  |
| Label Colour:                                                                                             | Not Applicable                                                                                                    |  |  |  |  |
| Label Qty:                                                                                                | 0                                                                                                                 |  |  |  |  |
| <b>Outer Box Dimensions (If Appl</b>                                                                      | icable)                                                                                                           |  |  |  |  |
| Height (mm):                                                                                              |                                                                                                                   |  |  |  |  |
| Width (mm):                                                                                               |                                                                                                                   |  |  |  |  |
| Depth (mm):                                                                                               |                                                                                                                   |  |  |  |  |
| Gross Weight (kg):                                                                                        |                                                                                                                   |  |  |  |  |
| Barcode:                                                                                                  | 5055275828366                                                                                                     |  |  |  |  |
| <b>Product Details</b>                                                                                    |                                                                                                                   |  |  |  |  |
| Country of Origin:                                                                                        | China                                                                                                             |  |  |  |  |
| Fitting Instruction:                                                                                      | No                                                                                                                |  |  |  |  |
| CE & UKCA:                                                                                                | N/A                                                                                                               |  |  |  |  |
| FSC Certified Materials:                                                                                  | Yes                                                                                                               |  |  |  |  |
| Colour:                                                                                                   | Gloss White                                                                                                       |  |  |  |  |
| Construction Method:                                                                                      | Cam & Wood Dowel                                                                                                  |  |  |  |  |
| Construction Type:                                                                                        | Flat-Pack                                                                                                         |  |  |  |  |
| Cabinet Finish:                                                                                           | MFC Painted Gloss                                                                                                 |  |  |  |  |
| Fascia Finish:                                                                                            | Mdf Painted Gloss                                                                                                 |  |  |  |  |
| Cabinet Thickness (mm):                                                                                   | 18                                                                                                                |  |  |  |  |
| Fascia Thickness (mm):                                                                                    | 18                                                                                                                |  |  |  |  |
| Drawer Included:                                                                                          | No                                                                                                                |  |  |  |  |
| D T                                                                                                       | NO                                                                                                                |  |  |  |  |
| Drawer Type:                                                                                              | Not Applicable                                                                                                    |  |  |  |  |
| No of Shelves:                                                                                            | Not Applicable Not Applicable                                                                                     |  |  |  |  |
|                                                                                                           | Not Applicable Not Applicable Not Applicable                                                                      |  |  |  |  |
| No of Shelves:                                                                                            | Not Applicable Not Applicable Not Applicable Not Applicable Not Applicable                                        |  |  |  |  |
| No of Shelves:<br>Hinge Type:<br>Hinge Included:<br>Adjustable Legs:                                      | Not Applicable Not Applicable Not Applicable Not Applicable Not Applicable No                                     |  |  |  |  |
| No of Shelves:<br>Hinge Type:<br>Hinge Included:                                                          | Not Applicable Not Applicable Not Applicable Not Applicable Not Applicable No No                                  |  |  |  |  |
| No of Shelves: Hinge Type: Hinge Included: Adjustable Legs: Fixings Included: Handle Style:               | Not Applicable Not Applicable Not Applicable Not Applicable Not Applicable No No No No                            |  |  |  |  |
| No of Shelves: Hinge Type: Hinge Included: Adjustable Legs: Fixings Included: Handle Style: Waste Shroud: | Not Applicable Not Applicable Not Applicable Not Applicable Not Applicable No No No Not Applicable Not Applicable |  |  |  |  |
| No of Shelves: Hinge Type: Hinge Included: Adjustable Legs: Fixings Included: Handle Style:               | Not Applicable Not Applicable Not Applicable Not Applicable Not Applicable No No No No                            |  |  |  |  |