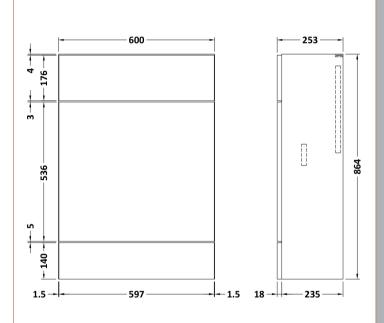

## **Packaging Details**

Barcode: 5055275887103

Sales Code: OFF107 Description: 600 Vanity Unit (255mm Deep)

| Product Dimensions                  |                              |  |  |  |
|-------------------------------------|------------------------------|--|--|--|
| Height (mm):                        | 864                          |  |  |  |
| Width (mm):                         |                              |  |  |  |
|                                     | 255                          |  |  |  |
| Depth (mm):<br>Nett Weight (kg):    | 17                           |  |  |  |
|                                     | 11                           |  |  |  |
| Packaging Dimensions                |                              |  |  |  |
| Height (mm):                        | 290                          |  |  |  |
| Width (mm):                         | 625                          |  |  |  |
| Depth (mm):                         | 875                          |  |  |  |
| Gross Weight (kg):                  | 17.5                         |  |  |  |
| Packaging Data                      |                              |  |  |  |
| Box Colour:                         | Brown Cardboard Box          |  |  |  |
| Box Qty:                            | 1                            |  |  |  |
| Label Size:                         | 100 x 50                     |  |  |  |
| Label Colour:                       | Not Applicable               |  |  |  |
| Label Qty:                          | 0                            |  |  |  |
| <b>Outer Box Dimensions (If App</b> | licable)                     |  |  |  |
| Height (mm):                        |                              |  |  |  |
| Width (mm):                         |                              |  |  |  |
| Depth (mm):                         |                              |  |  |  |
| Gross Weight (kg):                  |                              |  |  |  |
| Barcode:                            | 5055275817223                |  |  |  |
| Product Details                     |                              |  |  |  |
| Country of Origin:                  | China                        |  |  |  |
| Fitting Instruction:                | No                           |  |  |  |
| CE & UKCA:                          | N/A                          |  |  |  |
| FSC Certified Materials:            | Yes                          |  |  |  |
| Colour:                             | Gloss White                  |  |  |  |
| Construction Method:                | Cam & Wood Dowel             |  |  |  |
| Construction Type:                  | Rigid                        |  |  |  |
| Cabinet Finish:                     | MFC Painted Gloss            |  |  |  |
| Fascia Finish:                      | Mdf Painted Gloss            |  |  |  |
| Cabinet Thickness (mm):             | 16                           |  |  |  |
| Fascia Thickness (mm):              | 18                           |  |  |  |
| Drawer Included:                    | No                           |  |  |  |
| Drawer Type:                        | Not Applicable               |  |  |  |
| No of Shelves:                      | 1                            |  |  |  |
| Hinge Type:                         | 95 Degree Clip-On Soft Close |  |  |  |
| Hinge Included:                     | Yes                          |  |  |  |
| Adjustable Legs:                    | No                           |  |  |  |
| Fixings Included:                   | Yes                          |  |  |  |
| Handle Style:                       | Contemporary                 |  |  |  |
| Waste Shroud:                       | No                           |  |  |  |
| Handle Included:                    | Yes                          |  |  |  |
| Handle Type:                        | Wrapover                     |  |  |  |

Sales Code: OFF147 Description: 600 Wc Unit (255mm Deep)

| Product Dimensions         |                     |  |  |  |
|----------------------------|---------------------|--|--|--|
| Height (mm):               | 864                 |  |  |  |
| Width (mm):                | 600                 |  |  |  |
| Depth (mm):                | 255                 |  |  |  |
| Nett Weight (kg):          | 14                  |  |  |  |
| Packaging Dimensions       |                     |  |  |  |
| Height (mm):               | 290                 |  |  |  |
| Width (mm):                | 625                 |  |  |  |
| Depth (mm):                | 875                 |  |  |  |
| Gross Weight (kg):         | 14.5                |  |  |  |
| Packaging Data             |                     |  |  |  |
| Box Colour:                | Brown Cardboard Box |  |  |  |
| Box Qty:                   | 1                   |  |  |  |
| Label Size:                | 100 x 50            |  |  |  |
| Label Colour:              | Not Applicable      |  |  |  |
| Label Qty:                 | 0                   |  |  |  |
| Outer Box Dimensions (If A | Applicable)         |  |  |  |
| Height (mm):               | -ppeuo-c)           |  |  |  |
| Width (mm):                |                     |  |  |  |
| Depth (mm):                |                     |  |  |  |
| Gross Weight (kg):         |                     |  |  |  |
| Barcode:                   | 5055275816837       |  |  |  |
| Product Details            |                     |  |  |  |
| Country of Origin:         | China               |  |  |  |
| Fitting Instruction:       | No                  |  |  |  |
| CE & UKCA:                 | N/A                 |  |  |  |
| FSC Certified Materials:   | Yes                 |  |  |  |
| Colour:                    | Gloss White         |  |  |  |
| Construction Method:       | Cam & Wood Dowel    |  |  |  |
| Construction Type:         | Rigid               |  |  |  |
| Cabinet Finish:            | MFC Painted Gloss   |  |  |  |
| Fascia Finish:             | Mdf Painted Gloss   |  |  |  |
| Cabinet Thickness (mm):    | 16                  |  |  |  |
| Fascia Thickness (mm):     | 18                  |  |  |  |
| Drawer Included:           | No                  |  |  |  |
| Drawer Type:               | Not Applicable      |  |  |  |
| No of Shelves:             | 0                   |  |  |  |
| Hinge Type:                | Not Applicable      |  |  |  |
| Hinge Included:            | No                  |  |  |  |
| Adjustable Legs:           | No                  |  |  |  |
| Fixings Included:          | Yes                 |  |  |  |
| Handle Style:              | Not Applicable      |  |  |  |
| Waste Shroud:              | No                  |  |  |  |
| Handle Included:           | No                  |  |  |  |
| Handle Type:               | Not Applicable      |  |  |  |
|                            |                     |  |  |  |