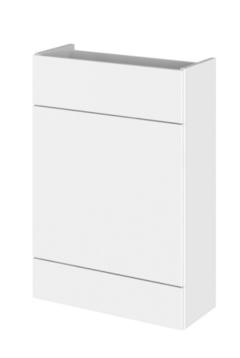

## **Packaging Details**

Barcode: 5055275887103

Sales Code: OFF107 Description: 600 Vanity Unit (255mm Deep)

| Product Dimensions                  |                              |  |  |  |
|-------------------------------------|------------------------------|--|--|--|
| Height (mm):                        | 864                          |  |  |  |
| Width (mm):                         |                              |  |  |  |
|                                     | 255                          |  |  |  |
| Depth (mm):<br>Nett Weight (kg):    | 17                           |  |  |  |
|                                     | 11                           |  |  |  |
| Packaging Dimensions                |                              |  |  |  |
| Height (mm):                        | 290                          |  |  |  |
| Width (mm):                         | 625                          |  |  |  |
| Depth (mm):                         | 875                          |  |  |  |
| Gross Weight (kg):                  | 17.5                         |  |  |  |
| Packaging Data                      |                              |  |  |  |
| Box Colour:                         | Brown Cardboard Box          |  |  |  |
| Box Qty:                            | 1                            |  |  |  |
| Label Size:                         | 100 x 50                     |  |  |  |
| Label Colour:                       | Not Applicable               |  |  |  |
| Label Qty:                          | 0                            |  |  |  |
| <b>Outer Box Dimensions (If App</b> | licable)                     |  |  |  |
| Height (mm):                        |                              |  |  |  |
| Width (mm):                         |                              |  |  |  |
| Depth (mm):                         |                              |  |  |  |
| Gross Weight (kg):                  |                              |  |  |  |
| Barcode:                            | 5055275817223                |  |  |  |
| Product Details                     |                              |  |  |  |
| Country of Origin:                  | China                        |  |  |  |
| Fitting Instruction:                | No                           |  |  |  |
| CE & UKCA:                          | N/A                          |  |  |  |
| FSC Certified Materials:            | Yes                          |  |  |  |
| Colour:                             | Gloss White                  |  |  |  |
| Construction Method:                | Cam & Wood Dowel             |  |  |  |
| Construction Type:                  | Rigid                        |  |  |  |
| Cabinet Finish:                     | MFC Painted Gloss            |  |  |  |
| Fascia Finish:                      | Mdf Painted Gloss            |  |  |  |
| Cabinet Thickness (mm):             | 16                           |  |  |  |
| Fascia Thickness (mm):              | 18                           |  |  |  |
| Drawer Included:                    | No                           |  |  |  |
| Drawer Type:                        | Not Applicable               |  |  |  |
| No of Shelves:                      | 1                            |  |  |  |
| Hinge Type:                         | 95 Degree Clip-On Soft Close |  |  |  |
| Hinge Included:                     | Yes                          |  |  |  |
| Adjustable Legs:                    | No                           |  |  |  |
| Fixings Included:                   | Yes                          |  |  |  |
| Handle Style:                       | Contemporary                 |  |  |  |
| Waste Shroud:                       | No                           |  |  |  |
| Handle Included:                    | Yes                          |  |  |  |
| Handle Type:                        | Wrapover                     |  |  |  |

Sales Code: OFF147 Description: 600 Wc Unit (255mm Deep)

| Product Dimensions         |                     |  |  |  |
|----------------------------|---------------------|--|--|--|
| Height (mm):               | 864                 |  |  |  |
| Width (mm):                | 600                 |  |  |  |
| Depth (mm):                | 255                 |  |  |  |
| Nett Weight (kg):          | 14                  |  |  |  |
| Packaging Dimensions       |                     |  |  |  |
| Height (mm):               | 290                 |  |  |  |
| Width (mm):                | 625                 |  |  |  |
| Depth (mm):                | 875                 |  |  |  |
| Gross Weight (kg):         | 14.5                |  |  |  |
| Packaging Data             |                     |  |  |  |
| Box Colour:                | Brown Cardboard Box |  |  |  |
| Box Qty:                   | 1                   |  |  |  |
| Label Size:                | 100 x 50            |  |  |  |
| Label Colour:              | Not Applicable      |  |  |  |
| Label Qty:                 | 0                   |  |  |  |
| Outer Box Dimensions (If A | Applicable)         |  |  |  |
| Height (mm):               | -ppeuo-c)           |  |  |  |
| Width (mm):                |                     |  |  |  |
| Depth (mm):                |                     |  |  |  |
| Gross Weight (kg):         |                     |  |  |  |
| Barcode:                   | 5055275816837       |  |  |  |
| Product Details            |                     |  |  |  |
| Country of Origin:         | China               |  |  |  |
| Fitting Instruction:       | No                  |  |  |  |
| CE & UKCA:                 | N/A                 |  |  |  |
| FSC Certified Materials:   | Yes                 |  |  |  |
| Colour:                    | Gloss White         |  |  |  |
| Construction Method:       | Cam & Wood Dowel    |  |  |  |
| Construction Type:         | Rigid               |  |  |  |
| Cabinet Finish:            | MFC Painted Gloss   |  |  |  |
| Fascia Finish:             | Mdf Painted Gloss   |  |  |  |
| Cabinet Thickness (mm):    | 16                  |  |  |  |
| Fascia Thickness (mm):     | 18                  |  |  |  |
| Drawer Included:           | No                  |  |  |  |
| Drawer Type:               | Not Applicable      |  |  |  |
| No of Shelves:             | 0                   |  |  |  |
| Hinge Type:                | Not Applicable      |  |  |  |
| Hinge Included:            | No                  |  |  |  |
| Adjustable Legs:           | No                  |  |  |  |
| Fixings Included:          | Yes                 |  |  |  |
| Handle Style:              | Not Applicable      |  |  |  |
| Waste Shroud:              | No                  |  |  |  |
| Handle Included:           | No                  |  |  |  |
| Handle Type:               | Not Applicable      |  |  |  |
|                            |                     |  |  |  |