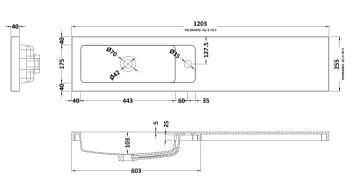

Sales Code: PMB404 Description: 1200 Straight Polymarble Basin

| Product Dime          | nsions                                                 |            |      |                               |  |
|-----------------------|--------------------------------------------------------|------------|------|-------------------------------|--|
| Height (mm):          |                                                        | 135        |      |                               |  |
| Width (mm):           |                                                        | 1203       |      |                               |  |
| Depth (mm):           |                                                        | 255        |      |                               |  |
| Nett Weight (kg):     |                                                        | 14         |      |                               |  |
| <b>Packaging Din</b>  | nensions                                               |            |      |                               |  |
| Height (mm):          |                                                        | 190        |      |                               |  |
| Width (mm):           |                                                        | 320        |      |                               |  |
| Depth (mm):           |                                                        | 1260       |      |                               |  |
| Gross Weight (kg      | g):                                                    | 14         |      |                               |  |
| <b>Packaging Dat</b>  | ta                                                     |            |      |                               |  |
| Box Colour:           |                                                        | Brown C    | ardb | ooard Box - Printed           |  |
| Box Qty:              |                                                        | 1          |      |                               |  |
| Label Size:           |                                                        | 100 x      | 50   |                               |  |
| Label Colour:         |                                                        | White La   | bel  |                               |  |
| Label Qty:            |                                                        | 2          |      |                               |  |
| <b>Outer Box Din</b>  | nensions (If App                                       | licable)   |      |                               |  |
| Height (mm):          | · **                                                   |            |      |                               |  |
| Width (mm):           |                                                        |            |      |                               |  |
| Depth (mm):           |                                                        |            |      |                               |  |
| Gross Weight (kg      | g):                                                    |            |      |                               |  |
| Barcode:              |                                                        | 5055275    | 8124 | 40                            |  |
| <b>Product Detail</b> | ls                                                     |            |      |                               |  |
| Country of Origin     | 1:                                                     | China      |      |                               |  |
| Fitting Instruction   | n:                                                     | No         |      |                               |  |
| Certification: CE     | & UKCA: No                                             | WRAS: I    | N/A  | WRAS No: N/A                  |  |
| Product Material:     |                                                        | Polymar    | ble  |                               |  |
| Fixing Supplied:      |                                                        | No         |      |                               |  |
|                       |                                                        |            |      |                               |  |
| Pans/Bidets:          | Trap Style: Not Ap                                     | plicable   |      | Includes Seat: Not Applicable |  |
|                       |                                                        |            |      |                               |  |
| Seats:                | Seat Type: Not Ap                                      | plicable   |      | Material: Not Applicable      |  |
|                       |                                                        | plicable   |      | Hinge Type: Not Applicable    |  |
|                       | Hinge Material: Not Applicable                         |            |      |                               |  |
|                       |                                                        |            |      |                               |  |
| Cisterns:             | Operating Type: N                                      | ot Applica | able | Fittings: Not Applicable      |  |
| Cisteriis             | Lever Type: Not Applicable  Lever Type: Not Applicable |            |      |                               |  |
|                       | Level Type. Neer                                       | ррисавие   |      |                               |  |
| Basins:               | Tap Hole: One Ta                                       | nhole      | -    | Chain Stay Hole: No           |  |
|                       | Template: Not Rec                                      |            |      | Waste Type Req: Slotted       |  |
|                       | Overflow Inc: Yes                                      | ,          |      | Overflow Cover: Yes           |  |
|                       |                                                        | mm): 103   |      | Stellion Cover. 163           |  |
|                       | Inner Bowl Depth (mm): 103mm                           |            |      |                               |  |