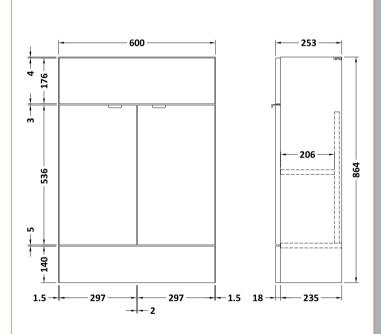

## **Packaging Details**

Barcode: 5055275887103

Sales Code: OFF107 Description: 600 Vanity Unit (255mm Deep)

| Product Dimensions                  |                              |  |  |  |
|-------------------------------------|------------------------------|--|--|--|
| Height (mm):                        | 864                          |  |  |  |
| Width (mm):                         |                              |  |  |  |
|                                     | 255                          |  |  |  |
| Depth (mm):<br>Nett Weight (kg):    | 17                           |  |  |  |
|                                     | 11                           |  |  |  |
| Packaging Dimensions                |                              |  |  |  |
| Height (mm):                        | 290                          |  |  |  |
| Width (mm):                         | 625                          |  |  |  |
| Depth (mm):                         | 875                          |  |  |  |
| Gross Weight (kg):                  | 17.5                         |  |  |  |
| Packaging Data                      |                              |  |  |  |
| Box Colour:                         | Brown Cardboard Box          |  |  |  |
| Box Qty:                            | 1                            |  |  |  |
| Label Size:                         | 100 x 50                     |  |  |  |
| Label Colour:                       | Not Applicable               |  |  |  |
| Label Qty:                          | 0                            |  |  |  |
| <b>Outer Box Dimensions (If App</b> | licable)                     |  |  |  |
| Height (mm):                        |                              |  |  |  |
| Width (mm):                         |                              |  |  |  |
| Depth (mm):                         |                              |  |  |  |
| Gross Weight (kg):                  |                              |  |  |  |
| Barcode:                            | 5055275817223                |  |  |  |
| Product Details                     |                              |  |  |  |
| Country of Origin:                  | China                        |  |  |  |
| Fitting Instruction:                | No                           |  |  |  |
| CE & UKCA:                          | N/A                          |  |  |  |
| FSC Certified Materials:            | Yes                          |  |  |  |
| Colour:                             | Gloss White                  |  |  |  |
| Construction Method:                | Cam & Wood Dowel             |  |  |  |
| Construction Type:                  | Rigid                        |  |  |  |
| Cabinet Finish:                     | MFC Painted Gloss            |  |  |  |
| Fascia Finish:                      | Mdf Painted Gloss            |  |  |  |
| Cabinet Thickness (mm):             | 16                           |  |  |  |
| Fascia Thickness (mm):              | 18                           |  |  |  |
| Drawer Included:                    | No                           |  |  |  |
| Drawer Type:                        | Not Applicable               |  |  |  |
| No of Shelves:                      | 1                            |  |  |  |
| Hinge Type:                         | 95 Degree Clip-On Soft Close |  |  |  |
| Hinge Included:                     | Yes                          |  |  |  |
| Adjustable Legs:                    | No                           |  |  |  |
| Fixings Included:                   | Yes                          |  |  |  |
| Handle Style:                       | Contemporary                 |  |  |  |
| Waste Shroud:                       | No                           |  |  |  |
| Handle Included:                    | Yes                          |  |  |  |
| Handle Type:                        | Wrapover                     |  |  |  |