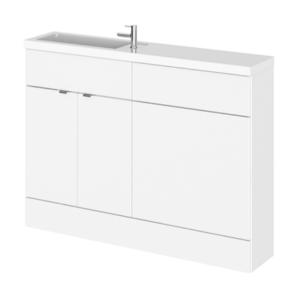

## TECHNICAL DATA SHEET

## ROXOR

Sales Code: CBI108 Description: 1200mm Combination - Compact Option 1





## **Packaging Details**

Barcode: 5055275887103

Sales Code: OFF107 Description: 600 Vanity Unit (255mm Deep)





| Product Dimensions                  |                              |  |  |  |
|-------------------------------------|------------------------------|--|--|--|
| Height (mm):                        | 864                          |  |  |  |
| Width (mm):                         |                              |  |  |  |
|                                     | 255                          |  |  |  |
| Depth (mm):<br>Nett Weight (kg):    | 17                           |  |  |  |
|                                     | 11                           |  |  |  |
| Packaging Dimensions                |                              |  |  |  |
| Height (mm):                        |