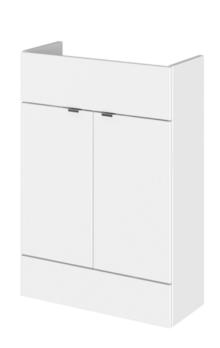

## **Packaging Details**

Barcode: 5055275887103

Sales Code: OFF107 Description: 600 Vanity Unit (255mm Deep)

| Product Dimensions                  |                              |  |  |  |
|-------------------------------------|------------------------------|--|--|--|
| Height (mm):                        | 864                          |  |  |  |
| Width (mm):                         |                              |  |  |  |
|                                     | 255                          |  |  |  |
| Depth (mm):<br>Nett Weight (kg):    | 17                           |  |  |  |
|                                     | 11                           |  |  |  |
| Packaging Dimensions                |                              |  |  |  |
| Height (mm):                        | 290                          |  |  |  |
| Width (mm):                         | 625                          |  |  |  |
| Depth (mm):                         | 875                          |  |  |  |
| Gross Weight (kg):                  | 17.5                         |  |  |  |
| Packaging Data                      |                              |  |  |  |
| Box Colour:                         | Brown Cardboard Box          |  |  |  |
| Box Qty:                            | 1                            |  |  |  |
| Label Size:                         | 100 x 50                     |  |  |  |
| Label Colour:                       | Not Applicable               |  |  |  |
| Label Qty:                          | 0                            |  |  |  |
| <b>Outer Box Dimensions (If App</b> | licable)                     |  |  |  |
| Height (mm):                        |                              |  |  |  |
| Width (mm):                         |                              |  |  |  |
| Depth (mm):                         |                              |  |  |  |
| Gross Weight (kg):                  |                              |  |  |  |
| Barcode:                            | 5055275817223                |  |  |  |
| Product Details                     |                              |  |  |  |
| Country of Origin:                  | China                        |  |  |  |
| Fitting Instruction:                | No                           |  |  |  |
| CE & UKCA:                          | N/A                          |  |  |  |
| FSC Certified Materials:            | Yes                          |  |  |  |
| Colour:                             | Gloss White                  |  |  |  |
| Construction Method:                | Cam & Wood Dowel             |  |  |  |
| Construction Type:                  | Rigid                        |  |  |  |
| Cabinet Finish:                     | MFC Painted Gloss            |  |  |  |
| Fascia Finish:                      | Mdf Painted Gloss            |  |  |  |
| Cabinet Thickness (mm):             | 16                           |  |  |  |
| Fascia Thickness (mm):              | 18                           |  |  |  |
| Drawer Included:                    | No                           |  |  |  |
| Drawer Type:                        | Not Applicable               |  |  |  |
| No of Shelves:                      | 1                            |  |  |  |
| Hinge Type:                         | 95 Degree Clip-On Soft Close |  |  |  |
| Hinge Included:                     | Yes                          |  |  |  |
| Adjustable Legs:                    | No                           |  |  |  |
| Fixings Included:                   | Yes                          |  |  |  |
| Handle Style:                       | Contemporary                 |  |  |  |
| Waste Shroud:                       | No                           |  |  |  |
| Handle Included:                    | Yes                          |  |  |  |
| Handle Type:                        | Wrapover                     |  |  |  |