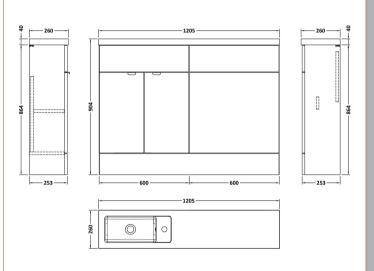

## ROXOR

Sales Code: CBI108 Description: 1200mm Combination - Compact Option 1

## **Packaging Details**

Barcode: 5055275887103

Sales Code: OFF107 Description: 600 Vanity Unit (255mm Deep)

| Product Dimensions                  |                              |  |  |  |
|-------------------------------------|------------------------------|--|--|--|
| Height (mm):                        | 864                          |  |  |  |
| Width (mm):                         |                              |  |  |  |
|                                     | 255                          |  |  |  |
| Depth (mm):<br>Nett Weight (kg):    | 17                           |  |  |  |
|                                     | 11                           |  |  |  |
| Packaging Dimensions                |                              |  |  |  |
| Height (mm):                        | 290                          |  |  |  |
| Width (mm):                         | 625                          |  |  |  |
| Depth (mm):                         | 875                          |  |  |  |
| Gross Weight (kg):                  | 17.5                         |  |  |  |
| Packaging Data                      |                              |  |  |  |
| Box Colour:                         | Brown Cardboard Box          |  |  |  |
| Box Qty:                            | 1                            |  |  |  |
| Label Size:                         | 100 x 50                     |  |  |  |
| Label Colour:                       | Not Applicable               |  |  |  |
| Label Qty:                          | 0                            |  |  |  |
| <b>Outer Box Dimensions (If App</b> | licable)                     |  |  |  |
| Height (mm):                        |                              |  |  |  |
| Width (mm):                         |                              |  |  |  |
| Depth (mm):                         |                              |  |  |  |
| Gross Weight (kg):                  |                              |  |  |  |
| Barcode:                            | 5055275817223                |  |  |  |
| Product Details                     |                              |  |  |  |
| Country of Origin:                  | China                        |  |  |  |
| Fitting Instruction:                | No                           |  |  |  |
| CE & UKCA:                          | N/A                          |  |  |  |
| FSC Certified Materials:            | Yes                          |  |  |  |
| Colour:                             | Gloss White                  |  |  |  |
| Construction Method:                | Cam & Wood Dowel             |  |  |  |
| Construction Type:                  | Rigid                        |  |  |  |
| Cabinet Finish:                     | MFC Painted Gloss            |  |  |  |
| Fascia Finish:                      | Mdf Painted Gloss            |  |  |  |
| Cabinet Thickness (mm):             | 16                           |  |  |  |
| Fascia Thickness (mm):              | 18                           |  |  |  |
| Drawer Included:                    | No                           |  |  |  |
| Drawer Type:                        | Not Applicable               |  |  |  |
| No of Shelves:                      | 1                            |  |  |  |
| Hinge Type:                         | 95 Degree Clip-On Soft Close |  |  |  |
| Hinge Included:                     | Yes                          |  |  |  |
| Adjustable Legs:                    | No                           |  |  |  |
| Fixings Included:                   | Yes                          |  |  |  |
| Handle Style:                       | Contemporary                 |  |  |  |
| Waste Shroud:                       | No                           |  |  |  |
| Handle Included:                    | Yes                          |  |  |  |
| Handle Type:                        | Wrapover                     |  |  |  |

Sales Code: OFF147 Description: 600 Wc Unit (255mm Deep)

| Product Dimensions         |                     |  |  |  |
|----------------------------|---------------------|--|--|--|
| Height (mm):               | 864                 |  |  |  |
| Width (mm):                | 600                 |  |  |  |
| Depth (mm):                | 255                 |  |  |  |
| Nett Weight (kg):          | 14                  |  |  |  |
| Packaging Dimensions       |                     |  |  |  |
| Height (mm):               | 290                 |  |  |  |
| Width (mm):                | 625                 |  |  |  |
| Depth (mm):                | 875                 |  |  |  |
| Gross Weight (kg):         | 14.5                |  |  |  |
| Packaging Data             |                     |  |  |  |
| Box Colour:                | Brown Cardboard Box |  |  |  |
| Box Qty:                   | 1                   |  |  |  |
| Label Size:                | 100 x 50            |  |  |  |
| Label Colour:              | Not Applicable      |  |  |  |
| Label Qty:                 | 0                   |  |  |  |
| Outer Box Dimensions (If A | Applicable)         |  |  |  |
| Height (mm):               | -ppeuo-c)           |  |  |  |
| Width (mm):                |                     |  |  |  |
| Depth (mm):                |                     |  |  |  |
| Gross Weight (kg):         |                     |  |  |  |
| Barcode:                   | 5055275816837       |  |  |  |
| Product Details            |                     |  |  |  |
| Country of Origin:         | China               |  |  |  |
| Fitting Instruction:       | No                  |  |  |  |
| CE & UKCA:                 | N/A                 |  |  |  |
| FSC Certified Materials:   | Yes                 |  |  |  |
| Colour:                    | Gloss White         |  |  |  |
| Construction Method:       | Cam & Wood Dowel    |  |  |  |
| Construction Type:         | Rigid               |  |  |  |
| Cabinet Finish:            | MFC Painted Gloss   |  |  |  |
| Fascia Finish:             | Mdf Painted Gloss   |  |  |  |
| Cabinet Thickness (mm):    | 16                  |  |  |  |
| Fascia Thickness (mm):     | 18                  |  |  |  |
| Drawer Included:           | No                  |  |  |  |
| Drawer Type:               | Not Applicable      |  |  |  |
| No of Shelves:             | 0                   |  |  |  |
| Hinge Type:                | Not Applicable      |  |  |  |
| Hinge Included:            | No                  |  |  |  |
| Adjustable Legs:           | No                  |  |  |  |
| Fixings Included:          | Yes                 |  |  |  |
| Handle Style:              | Not Applicable      |  |  |  |
| Waste Shroud:              | No                  |  |  |  |
| Handle Included:           | No                  |  |  |  |
| Handle Type:               | Not Applicable      |  |  |  |
|                            |                     |  |  |  |

Sales Code: PMB404 Description: 1200 Straight Polymarble Basin

| Product Dime          | nsions                                                 |            |      |                               |  |
|-----------------------|--------------------------------------------------------|------------|------|-------------------------------|--|
| Height (mm):          |                                                        | 135        |      |                               |  |
| Width (mm):           |                                                        | 1203       |      |                               |  |
| Depth (mm):           |                                                        | 255        |      |                               |  |
| Nett Weight (kg):     |                                                        | 14         |      |                               |  |
| <b>Packaging Din</b>  | nensions                                               |            |      |                               |  |
| Height (mm):          |                                                        | 190        |      |                               |  |
| Width (mm):           |                                                        | 320        |      |                               |  |
| Depth (mm):           |                                                        | 1260       |      |                               |  |
| Gross Weight (kg      | g):                                                    | 14         |      |                               |  |
| <b>Packaging Dat</b>  | ta                                                     |            |      |                               |  |
| Box Colour:           |                                                        | Brown C    | ardb | ooard Box - Printed           |  |
| Box Qty:              |                                                        | 1          |      |                               |  |
| Label Size:           |                                                        | 100 x      | 50   |                               |  |
| Label Colour:         |                                                        | White La   | bel  |                               |  |
| Label Qty:            |                                                        | 2          |      |                               |  |
| <b>Outer Box Din</b>  | nensions (If App                                       | licable)   |      |                               |  |
| Height (mm):          | · **                                                   |            |      |                               |  |
| Width (mm):           |                                                        |            |      |                               |  |
| Depth (mm):           |                                                        |            |      |                               |  |
| Gross Weight (kg      | g):                                                    |            |      |                               |  |
| Barcode:              |                                                        | 5055275    | 8124 | 40                            |  |
| <b>Product Detail</b> | ls                                                     |            |      |                               |  |
| Country of Origin     | 1:                                                     | China      |      |                               |  |
| Fitting Instruction   | n:                                                     | No         |      |                               |  |
| Certification: CE     | & UKCA: No                                             | WRAS: I    | N/A  | WRAS No: N/A                  |  |
| Product Material:     |                                                        | Polymar    | ble  |                               |  |
| Fixing Supplied:      |                                                        | No         |      |                               |  |
|                       |                                                        |            |      |                               |  |
| Pans/Bidets:          | Trap Style: Not Ap                                     | plicable   |      | Includes Seat: Not Applicable |  |
|                       |                                                        |            |      |                               |  |
| Seats:                | Seat Type: Not Ap                                      | plicable   |      | Material: Not Applicable      |  |
|                       |                                                        | plicable   |      | Hinge Type: Not Applicable    |  |
|                       | Hinge Material: Not Applicable                         |            |      |                               |  |
|                       |                                                        |            |      |                               |  |
| Cisterns:             | Operating Type: N                                      | ot Applica | able | Fittings: Not Applicable      |  |
| Cisteriis             | Lever Type: Not Applicable  Lever Type: Not Applicable |            |      |                               |  |
|                       | Level Type. Neer                                       | ррисавие   |      |                               |  |
| Basins:               | Tap Hole: One Ta                                       | nhole      | -    | Chain Stay Hole: No           |  |
|                       | Template: Not Rec                                      |            |      | Waste Type Req: Slotted       |  |
|                       | Overflow Inc: Yes                                      | ,          |      | Overflow Cover: Yes           |  |
|                       |                                                        | mm): 103   |      | Stellion Cover. 163           |  |
|                       | Inner Bowl Depth (mm): 103mm                           |            |      |                               |  |