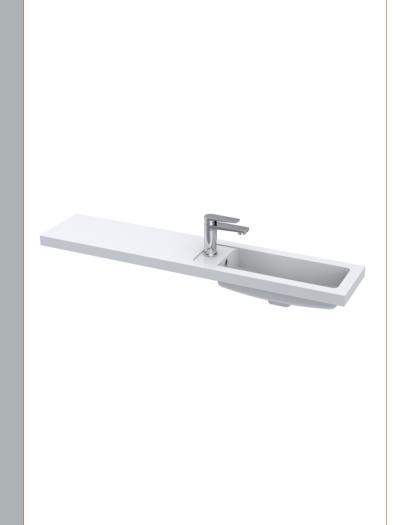

Sales Code: PMB404 Description: 1200 Straight Polymarble Basin

| Product Dime          | nsions                                                 |            |      |                               |  |
|-----------------------|--------------------------------------------------------|------------|------|-------------------------------|--|
| Height (mm):          |                                                        | 135        |      |                               |  |
| Width (mm):           |                                                        | 1203       |      |                               |  |
| Depth (mm):           |                                                        | 255        |      |                               |  |
| Nett Weight (kg):     |                                                        | 14         |      |                               |  |
| <b>Packaging Din</b>  | nensions                                               |            |      |                               |  |
| Height (mm):          |                                                        | 190        |      |                               |  |
| Width (mm):           |                                                        | 320        |      |                               |  |
| Depth (mm):           |                                                        | 1260       |      |                               |  |
| Gross Weight (kg      | g):                                                    | 14         |      |                               |  |
| <b>Packaging Dat</b>  | ta                                                     |            |      |                               |  |
| Box Colour:           |                                                        | Brown C    | ardb | ooard Box - Printed           |  |
| Box Qty:              |                                                        | 1          |      |                               |  |
| Label Size:           |                                                        | 100 x      | 50   |                               |  |
| Label Colour:         |                                                        | White La   | bel  |                               |  |
| Label Qty:            |                                                        | 2          |      |                               |  |
| <b>Outer Box Din</b>  | nensions (If App                                       | licable)   |      |                               |  |
| Height (mm):          | · **                                                   |            |      |                               |  |
| Width (mm):           |                                                        |            |      |                               |  |
| Depth (mm):           |                                                        |            |      |                               |  |
| Gross Weight (kg      | g):                                                    |            |      |                               |  |
| Barcode:              |                                                        | 5055275    | 8124 | 40                            |  |
| <b>Product Detail</b> | ls                                                     |            |      |                               |  |
| Country of Origin     | 1:                                                     | China      |      |                               |  |
| Fitting Instruction   | n:                                                     | No         |      |                               |  |
| Certification: CE     | & UKCA: No                                             | WRAS: I    | N/A  | WRAS No: N/A                  |  |
| Product Material:     |                                                        | Polymar    | ble  |                               |  |
| Fixing Supplied:      |                                                        | No         |      |                               |  |
|                       |                                                        |            |      |                               |  |
| Pans/Bidets:          | Trap Style: Not Ap                                     | plicable   |      | Includes Seat: Not Applicable |  |
|                       |                                                        |            |      |                               |  |
| Seats:                | Seat Type: Not Ap                                      | plicable   |      | Material: Not Applicable      |  |
|                       |                                                        | plicable   |      | Hinge Type: Not Applicable    |  |
|                       | Hinge Material: Not Applicable                         |            |      |                               |  |
|                       |                                                        |            |      |                               |  |
| Cisterns:             | Operating Type: N                                      | ot Applica | able | Fittings: Not Applicable      |  |
| Cisteriis             | Lever Type: Not Applicable  Lever Type: Not Applicable |            |      |                               |  |
|                       | Level Type. Neer                                       | ррисавие   |      |                               |  |
| Basins:               | Tap Hole: One Ta                                       | nhole      | -    | Chain Stay Hole: No           |  |
|                       | Template: Not Rec                                      |            |      | Waste Type Req: Slotted       |  |
|                       | Overflow Inc: Yes                                      | ,          |      | Overflow Cover: Yes           |  |
|                       |                                                        | mm): 103   |      | Stellion Cover. 163           |  |
|                       | Inner Bowl Depth (mm): 103mm                           |            |      |                               |  |