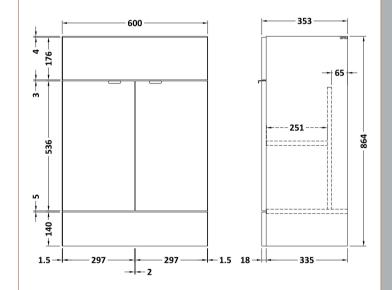

## TECHNICAL DATA SHEET

ROXOR

Sales Code: OFF908

| Product Dimensions       |                              |  |  |
|--------------------------|------------------------------|--|--|
| Height (mm):             | 864                          |  |  |
| Width (mm):              | 600                          |  |  |
| Depth (mm):              | 355                          |  |  |
| Nett Weight (kg):        | 20.5                         |  |  |
| Packaging Dimensions     |                              |  |  |
| Height (mm):             | 375                          |  |  |
| Width (mm):              | 625                          |  |  |
| Depth (mm):              | 900                          |  |  |
| Gross Weight (kg):       | 21                           |  |  |
| Packaging Data           |                              |  |  |
| Box Colour:              | Brown Cardboard Box          |  |  |
| Box Qty:                 | 1                            |  |  |
| Label Size:              | 100 x 50                     |  |  |
| Label Colour:            | White Label                  |  |  |
| Label Qty:               | 2                            |  |  |
| Outer Box Dimensions (If | Applicable)                  |  |  |
| Height (mm):             | TT (mark)                    |  |  |
| Width (mm):              |                              |  |  |
| Depth (mm):              |                              |  |  |
| Gross Weight (kg):       |                              |  |  |
| Barcode:                 | 5055275873465                |  |  |
| Product Details          |                              |  |  |
| Country of Origin:       | China                        |  |  |
| Fitting Instruction:     | No                           |  |  |
| CE & UKCA:               | N/A                          |  |  |
| FSC Certified Materials: | Yes                          |  |  |
| Colour:                  | Gloss Grey                   |  |  |
| Construction Method:     | Cam & Wood Dowel             |  |  |
| Construction Type:       | Rigid                        |  |  |
| Cabinet Finish:          | MFC Painted Gloss            |  |  |
| Fascia Finish:           | MFC Painted Gloss            |  |  |
| Cabinet Thickness (mm):  | 16                           |  |  |
| Fascia Thickness (mm):   | 18                           |  |  |
| Drawer Included:         | No                           |  |  |
| Drawer Type:             | Not Applicable               |  |  |
| No of Shelves:           | 1                            |  |  |
| Hinge Type:              | 95 Degree Clip-On Soft Close |  |  |
| Hinge Included:          | Yes                          |  |  |
| Adjustable Legs:         | No                           |  |  |
| Fixings Included:        | Yes                          |  |  |
| Handle Style:            | Contemporary                 |  |  |
| Waste Shroud:            | No                           |  |  |
| Handle Included:         | Yes                          |  |  |
| Handle Type:             | Wrapover                     |  |  |