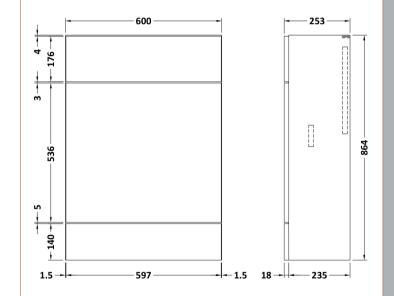

## TECHNICAL DATA SHEET

ROXOR

Sales Code: PMB414L

**Description:** 1200 L Shaped Polymarble Basin Lh

| Product Dime                      | nsions                         |                                                                     |                               |  |
|-----------------------------------|--------------------------------|---------------------------------------------------------------------|-------------------------------|--|
| Height (mm):                      |                                | 135                                                                 |                               |  |
| Width (mm):                       |                                | 1203                                                                |                               |  |
| Depth (mm):                       |                                | 355                                                                 |                               |  |
| Nett Weight (kg):                 |                                | 17                                                                  |                               |  |
| Packaging Din                     | nensions                       |                                                                     |                               |  |
| Height (mm):                      |                                | 190                                                                 |                               |  |
| Width (mm):                       |                                | 420                                                                 |                               |  |
| Depth (mm):<br>Gross Weight (kg): |                                | 1260<br>17                                                          |                               |  |
|                                   |                                |                                                                     |                               |  |
| Box Colour:                       |                                | Brown Cardboard Box - Printed                                       |                               |  |
| Box Qty:                          |                                | 1                                                                   |                               |  |
| Label Size:                       |                                | 100 x 50                                                            |                               |  |
| Label Colour:                     |                                | White Label                                                         |                               |  |
| Label Qty:                        |                                | 2                                                                   |                               |  |
| <b>Outer Box Din</b>              | nensions (If App               | olicable)                                                           |                               |  |
| Height (mm):                      |                                |                                                                     |                               |  |
| Width (mm):                       |                                |                                                                     |                               |  |
| Depth (mm):                       |                                |                                                                     |                               |  |
| Gross Weight (kg                  | s):                            |                                                                     |                               |  |
| Barcode:                          |                                | 5055275812                                                          | 5055275812471                 |  |
| Product Detail                    | ls                             |                                                                     |                               |  |
| Country of Origir                 | 1:                             | China                                                               |                               |  |
| Fitting Instruction               | 1:                             | No                                                                  |                               |  |
| Certification: CE                 | & UKCA: No                     | WRAS: N/A                                                           | WRAS No: N/A                  |  |
| Product Material:                 |                                | Polymarble                                                          | Polymarble                    |  |
| Fixing Supplied:                  |                                | No                                                                  |                               |  |
| Pans/Bidets:                      | Trap Style: Not A              | pplicable                                                           | Includes Seat: Not Applicable |  |
| Seats:                            | Seat Type: Not A               | oplicable                                                           | Material: Not Applicable      |  |
|                                   | Function: Not Applicable       |                                                                     | Hinge Type: Not Applicable    |  |
|                                   | Hinge Material: Not Applicable |                                                                     |                               |  |
|                                   | 0                              | ioen ppreubre                                                       |                               |  |
| Cisterns:                         | Operating Type:                | Not Applicabl                                                       | - Fittings: Not Applicable    |  |
| Cisteriis:                        |                                | Type: Not Applicable Fittings: Not Applicable<br>be: Not Applicable |                               |  |
|                                   | Lever Type: Not                | Applicable                                                          |                               |  |
| Basins:                           | Tap Hole: One Taphole          |                                                                     | Chain Stay Hole: No           |  |
|                                   | Template: Not Required         |                                                                     | Waste Type Req: Slotted       |  |
|                                   | Overflow Inc: Yes              |                                                                     | Overflow Cover: Yes           |  |
|                                   | Inner Bowl Depth               |                                                                     |                               |  |