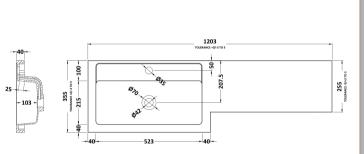

## TECHNICAL DATA SHEET

ROXOR

Sales Code: PMB414L

**Description:** 1200 L Shaped Polymarble Basin Lh

| Product Dime                      | nsions                         |                                                                     |                               |  |
|-----------------------------------|--------------------------------|---------------------------------------------------------------------|-------------------------------|--|
| Height (mm):                      |                                | 135                                                                 |                               |  |
| Width (mm):                       |                                | 1203                                                                |                               |  |
| Depth (mm):                       |                                | 355                                                                 |                               |  |
| Nett Weight (kg):                 |                                | 17                                                                  |                               |  |
| Packaging Din                     | nensions                       |                                                                     |                               |  |
| Height (mm):                      |                                | 190                                                                 |                               |  |
| Width (mm):                       |                                | 420                                                                 |                               |  |
| Depth (mm):<br>Gross Weight (kg): |                                | 1260<br>17                                                          |                               |  |
|                                   |                                |                                                                     |                               |  |
| Box Colour:                       |                                | Brown Cardboard Box - Printed                                       |                               |  |
| Box Qty:                          |                                | 1                                                                   |                               |  |
| Label Size:                       |                                | 100 x 50                                                            |                               |  |
| Label Colour:                     |                                | White Label                                                         |                               |  |
| Label Qty:                        |                                | 2                                                                   |                               |  |
| <b>Outer Box Din</b>              | nensions (If App               | olicable)                                                           |                               |  |
| Height (mm):                      |                                |                                                                     |                               |  |
| Width (mm):                       |                                |                                                                     |                               |  |
| Depth (mm):                       |                                |                                                                     |                               |  |
| Gross Weight (kg                  | s):                            |                                                                     |                               |  |
| Barcode:                          |                                | 5055275812                                                          | 5055275812471                 |  |
| Product Detail                    | ls                             |                                                                     |                               |  |
| Country of Origir                 | 1:                             | China                                                               |                               |  |
| Fitting Instruction               | 1:                             | No                                                                  |                               |  |
| Certification: CE                 | & UKCA: No                     | WRAS: N/A                                                           | WRAS No: N/A                  |  |
| Product Material:                 |                                | Polymarble                                                          | Polymarble                    |  |
| Fixing Supplied:                  |                                | No                                                                  |                               |  |
| Pans/Bidets:                      | Trap Style: Not A              | pplicable                                                           | Includes Seat: Not Applicable |  |
| Seats:                            | Seat Type: Not A               | oplicable                                                           | Material: Not Applicable      |  |
|                                   | Function: Not Applicable       |                                                                     | Hinge Type: Not Applicable    |  |
|                                   | Hinge Material: Not Applicable |                                                                     |                               |  |
|                                   | 0                              | ioen ppreubre                                                       |                               |  |
| Cisterns:                         | Operating Type:                | Not Applicabl                                                       | - Fittings: Not Applicable    |  |
| Cisteriis:                        |                                | Type: Not Applicable Fittings: Not Applicable<br>be: Not Applicable |                               |  |
|                                   | Lever Type: Not                | Applicable                                                          |                               |  |
| Basins:                           | Tap Hole: One Taphole          |                                                                     | Chain Stay Hole: No           |  |
|                                   | Template: Not Required         |                                                                     | Waste Type Req: Slotted       |  |
|                                   | Overflow Inc: Yes              |                                                                     | Overflow Cover: Yes           |  |
|                                   | Inner Bowl Depth               |                                                                     |                               |  |