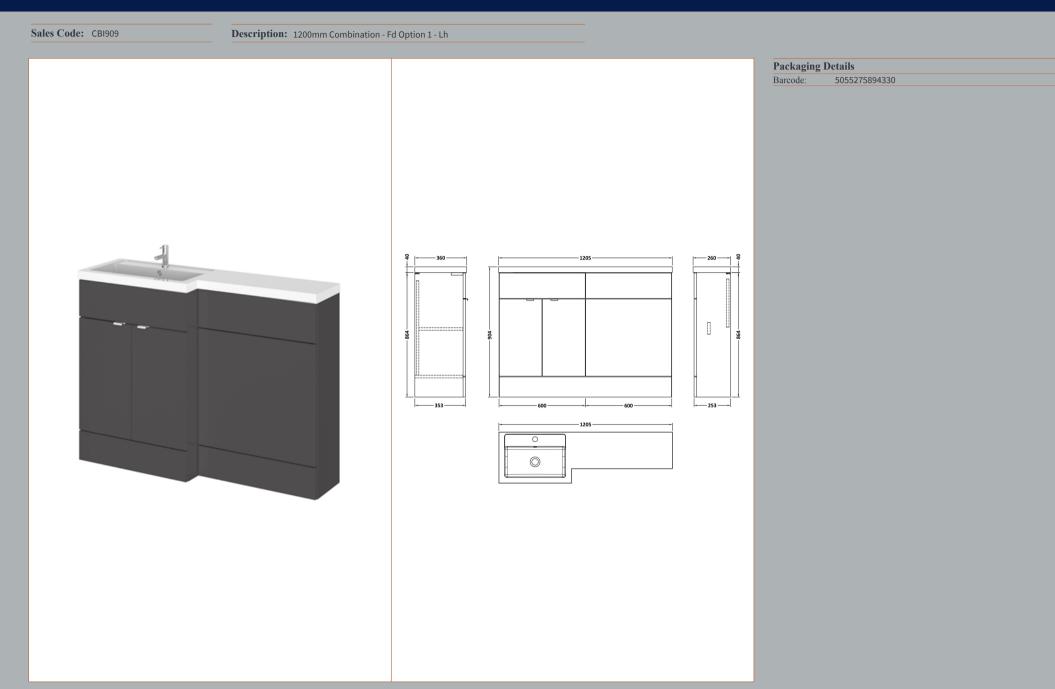

## TECHNICAL DATA SHEET

ROXOR

Sales Code: PMB414L

**Description:** 1200 L Shaped Polymarble Basin Lh

| Product Dime                      | nsions                         |                                                                     |                               |  |
|-----------------------------------|--------------------------------|---------------------------------------------------------------------|-------------------------------|--|
| Height (mm):                      |                                | 135                                                                 |                               |  |
| Width (mm):                       |                                | 1203                                                                |                               |  |
| Depth (mm):                       |                                | 355                                                                 |                               |  |
| Nett Weight (kg):                 |                                | 17                                                                  |                               |  |
| Packaging Din                     | nensions                       |                                                                     |                               |  |
| Height (mm):                      |                                | 190                                                                 |                               |  |
| Width (mm):                       |                                | 420                                                                 |                               |  |
| Depth (mm):<br>Gross Weight (kg): |                                | 1260<br>17                                                          |                               |  |
|                                   |                                |                                                                     |                               |  |
| Box Colour:                       |                                | Brown Cardboard Box - Printed                                       |                               |  |
| Box Qty:                          |                                | 1                                                                   |                               |  |
| Label Size:                       |                                | 100 x 50                                                            |                               |  |
| Label Colour:                     |                                | White Label                                                         |                               |  |
| Label Qty:                        |                                | 2                                                                   |                               |  |
| <b>Outer Box Din</b>              | nensions (If App               | olicable)                                                           |                               |  |
| Height (mm):                      |                                |                                                                     |                               |  |
| Width (mm):                       |                                |                                                                     |                               |  |
| Depth (mm):                       |                                |                                                                     |                               |  |
| Gross Weight (kg                  | s):                            |                                                                     |                               |  |
| Barcode:                          |                                | 5055275812                                                          | 5055275812471                 |  |
| Product Detail                    | ls                             |                                                                     |                               |  |
| Country of Origir                 | 1:                             | China                                                               |                               |  |
| Fitting Instruction               | 1:                             | No                                                                  |                               |  |
| Certification: CE                 | & UKCA: No                     | WRAS: N/A                                                           | WRAS No: N/A                  |  |
| Product Material:                 |                                | Polymarble                                                          | Polymarble                    |  |
| Fixing Supplied:                  |                                | No                                                                  |                               |  |
| Pans/Bidets:                      | Trap Style: Not A              | pplicable                                                           | Includes Seat: Not Applicable |  |
| Seats:                            | Seat Type: Not A               | oplicable                                                           | Material: Not Applicable      |  |
|                                   | Function: Not Applicable       |                                                                     | Hinge Type: Not Applicable    |  |
|                                   | Hinge Material: Not Applicable |                                                                     |                               |  |
|                                   | 0                              | ioen ppreubre                                                       |                               |  |
| Cisterns:                         | Operating Type:                | Not Applicabl                                                       | - Fittings: Not Applicable    |  |
| Cisteriis:                        |                                | Type: Not Applicable Fittings: Not Applicable<br>be: Not Applicable |                               |  |
|                                   | Lever Type: Not                | Applicable                                                          |                               |  |
| Basins:                           | Tap Hole: One Taphole          |                                                                     | Chain Stay Hole: No           |  |
|                                   | Template: Not Required         |                                                                     | Waste Type Req: Slotted       |  |
|                                   | Overflow Inc: Yes              |                                                                     | Overflow Cover: Yes           |  |
|                                   | Inner Bowl Depth               |                                                                     |                               |  |