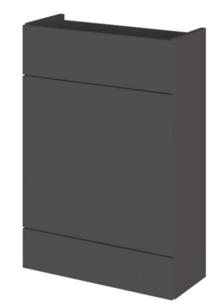

ROXOR

Sales Code: OFF947

| Product Dimensions          |                     |  |  |  |
|-----------------------------|---------------------|--|--|--|
| Height (mm):                | 864                 |  |  |  |
| Width (mm):                 | 600                 |  |  |  |
| Depth (mm):                 | 255                 |  |  |  |
| Nett Weight (kg):           | 14                  |  |  |  |
| Packaging Dimensions        |                     |  |  |  |
| Height (mm):                | 290                 |  |  |  |
| Width (mm):                 | 625                 |  |  |  |
| Depth (mm):                 | 900                 |  |  |  |
| Gross Weight (kg):          | 14.5                |  |  |  |
| Packaging Data              |                     |  |  |  |
| Box Colour:                 | Brown Cardboard Box |  |  |  |
| Box Qty:                    | 1                   |  |  |  |
| Label Size:                 | 100 x 50            |  |  |  |
| Label Colour:               | White Label         |  |  |  |
| Label Oty:                  | 2                   |  |  |  |
| Outer Box Dimensions (If A  |                     |  |  |  |
| \                           | applicable)         |  |  |  |
| Height (mm):<br>Width (mm): |                     |  |  |  |
|                             |                     |  |  |  |
| Depth (mm):                 |                     |  |  |  |
| Gross Weight (kg):          | 5055375073267       |  |  |  |
| Barcode:                    | 5055275873267       |  |  |  |
| Product Details             |                     |  |  |  |
| Country of Origin:          | China               |  |  |  |
| Fitting Instruction:        | No                  |  |  |  |
| CE & UKCA:                  | N/A                 |  |  |  |
| FSC Certified Materials:    | Yes                 |  |  |  |
| Colour:                     | Gloss Grey          |  |  |  |
| Construction Method:        | Cam & Wood Dowel    |  |  |  |
| Construction Type:          | Rigid               |  |  |  |
| Cabinet Finish:             | MFC Painted Gloss   |  |  |  |
| Fascia Finish:              | MFC Painted Gloss   |  |  |  |
| Cabinet Thickness (mm):     | 16                  |  |  |  |
| Fascia Thickness (mm):      | 18                  |  |  |  |
| Drawer Included:            | No                  |  |  |  |
| Drawer Type:                | Not Applicable      |  |  |  |
| No of Shelves:              | 0                   |  |  |  |
| Hinge Type:                 | Not Applicable      |  |  |  |
| Hinge Included:             | No                  |  |  |  |
| Adjustable Legs:            | No                  |  |  |  |
| Fixings Included:           | Yes                 |  |  |  |
| Handle Style:               | Not Applicable      |  |  |  |
| Waste Shroud:               | No                  |  |  |  |
| Handle Included:            | Not Applicable      |  |  |  |
| Handle Type:                | Not Applicable      |  |  |  |