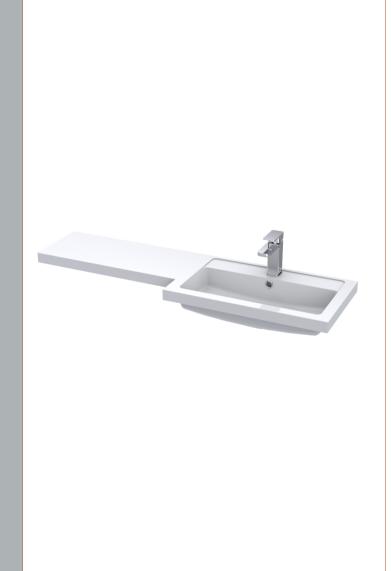

Sales Code: PMB414R Description: 1200 L Shaped Polymarble Basin Rh

| <b>Product Dime</b>                             | nsions                                                  |            |                               |  |  |
|-------------------------------------------------|---------------------------------------------------------|------------|-------------------------------|--|--|
| Height (mm):                                    |                                                         | 135        |                               |  |  |
| Width (mm):                                     |                                                         | 1203       |                               |  |  |
| Depth (mm):                                     |                                                         | 355        |                               |  |  |
| Nett Weight (kg)                                |                                                         | 17         |                               |  |  |
| <b>Packaging Dir</b>                            | mensions                                                |            |                               |  |  |
| Height (mm):                                    |                                                         | 190        |                               |  |  |
| Width (mm):                                     |                                                         | 420        |                               |  |  |
| Depth (mm):                                     |                                                         | 1260       |                               |  |  |
| Gross Weight (kg                                | g):                                                     | 17         |                               |  |  |
| <b>Packaging Da</b>                             | ta                                                      |            |                               |  |  |
| Box Colour:                                     |                                                         | Brown Card | lboard Box - Printed          |  |  |
| Box Qty:                                        |                                                         | 1          |                               |  |  |
| Label Size:                                     |                                                         | 100 x 50   |                               |  |  |
| Label Colour:                                   | White Label                                             |            |                               |  |  |
| Label Qty:                                      |                                                         | 2          |                               |  |  |
| Outer Box Dia                                   | mensions (If App                                        | olicable)  |                               |  |  |
| Height (mm):                                    |                                                         |            |                               |  |  |
| Width (mm):                                     |                                                         |            |                               |  |  |
| Depth (mm):                                     |                                                         |            |                               |  |  |
| Gross Weight (kg                                | g):                                                     |            |                               |  |  |
| Barcode:                                        |                                                         | 5055275812 | 1488                          |  |  |
| <b>Product Detai</b>                            | ls                                                      |            |                               |  |  |
| Country of Origi                                | n:                                                      | China      |                               |  |  |
| Fitting Instructio                              |                                                         | No         |                               |  |  |
| Certification: CI                               | E & UKCA: No                                            | WRAS: N/A  | WRAS No: N/A                  |  |  |
| Product Material                                | :                                                       | Polymarble |                               |  |  |
| Fixing Supplied:                                |                                                         | No         |                               |  |  |
|                                                 |                                                         |            |                               |  |  |
| Pans/Bidets:                                    | Trap Style: Not A                                       | pplicable  | Includes Seat: Not Applicable |  |  |
| Seats:                                          | Seat Type: Not A                                        | pplicable  | Material: Not Applicable      |  |  |
| Function: Not Applicable Hinge Type: Not Applic |                                                         |            |                               |  |  |
|                                                 | Hinge Material: Not Applicable                          |            |                               |  |  |
|                                                 |                                                         |            |                               |  |  |
| Cisterns:                                       | Operating Type: Not Applicable Fittings: Not Applicable |            |                               |  |  |
|                                                 | Lever Type: Not Applicable                              |            |                               |  |  |
|                                                 |                                                         |            |                               |  |  |
| Basins:                                         | Tap Hole: One Ta                                        | aphole     | Chain Stay Hole: No           |  |  |
|                                                 | Template: Not Required                                  |            | Waste Type Req: Slotted       |  |  |
|                                                 | Overflow Inc: Yes                                       |            | Overflow Cover: Yes           |  |  |