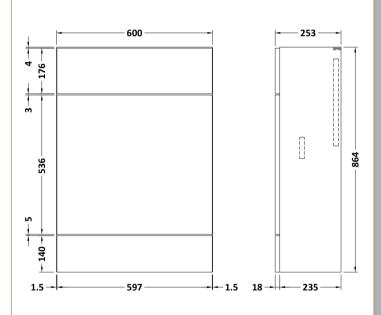

## **Packaging Details**

Barcode: 5055275887967

Sales Code: OFF608 Description: 600 Vanity Unit (355mm Deep)

| Product Dimensions       |                              |  |  |
|--------------------------|------------------------------|--|--|
| Height (mm):             | 864                          |  |  |
| Width (mm):              | 600                          |  |  |
| Depth (mm):              | 355                          |  |  |
| Nett Weight (kg):        | 20.5                         |  |  |
| Packaging Dimensions     | 20.0                         |  |  |
| Height (mm):             | 375                          |  |  |
| Width (mm):              | 620                          |  |  |
| Depth (mm):              | 900                          |  |  |
| Gross Weight (kg):       | 21                           |  |  |
| Packaging Data           |                              |  |  |
| Box Colour:              | Brown Cardboard Box          |  |  |
| Box Qty:                 | 1                            |  |  |
| Label Size:              | 100 x 50                     |  |  |
| Label Colour:            | White Label                  |  |  |
| Label Oty:               | 2                            |  |  |
| Outer Box Dimensions (If | Applicable)                  |  |  |
| Height (mm):             |                              |  |  |
| Width (mm):              |                              |  |  |
| Depth (mm):              |                              |  |  |
| Gross Weight (kg):       |                              |  |  |
| Barcode:                 | 5055275817452                |  |  |
| Product Details          |                              |  |  |
| Country of Origin:       | United Kingdom               |  |  |
| Fitting Instruction:     | No                           |  |  |
| CE & UKCA:               | N/A                          |  |  |
| FSC Certified Materials: | Yes                          |  |  |
| Colour:                  | Black Woodgrain              |  |  |
| Construction Method:     | Cam & Wood Dowel             |  |  |
| Construction Type:       | Rigid                        |  |  |
| Cabinet Finish:          | MFC Textured Woodgrain       |  |  |
| Fascia Finish:           | MFC Textured Woodgrain       |  |  |
| Cabinet Thickness (mm):  | 18                           |  |  |
| Fascia Thickness (mm):   | 18                           |  |  |
| Drawer Included:         | No                           |  |  |
| Drawer Type:             | Not Applicable               |  |  |
| No of Shelves:           | 1                            |  |  |
| Hinge Type:              | 95 Degree Clip-On Soft Close |  |  |
| Hinge Included:          | Yes                          |  |  |
| Adjustable Legs:         | No                           |  |  |
| Fixings Included:        | Yes                          |  |  |
| Handle Style:            | Contemporary                 |  |  |
| Waste Shroud:            | No                           |  |  |
| Handle Included:         | Yes                          |  |  |
| Handle Type:             | Wrapover                     |  |  |
|                          |                              |  |  |

Sales Code: OFF647 Description: 600 Wc Unit (255mm Deep)

| <b>Product Dimensions</b>  |                        |  |  |
|----------------------------|------------------------|--|--|
| Height (mm):               | 864                    |  |  |
| Width (mm):                | 600                    |  |  |
| Depth (mm):                | 255                    |  |  |
| Nett Weight (kg):          | 14                     |  |  |
| Packaging Dimensions       |                        |  |  |
| Height (mm):               | 290                    |  |  |
| Width (mm):                | 625                    |  |  |
| Depth (mm):                | 875                    |  |  |
| Gross Weight (kg):         | 14.5                   |  |  |
| Packaging Data             |                        |  |  |
| Box Colour:                | Brown Cardboard Box    |  |  |
| Box Qty:                   | 1                      |  |  |
| Label Size:                | 100 x 50               |  |  |
| Label Colour:              | White Label            |  |  |
| Label Qty:                 | 2                      |  |  |
| Outer Box Dimensions (If A | pplicable)             |  |  |
| Height (mm):               |                        |  |  |
| Width (mm):                |                        |  |  |
| Depth (mm):                |                        |  |  |
| Gross Weight (kg):         |                        |  |  |
| Barcode:                   | 5055275816899          |  |  |
| <b>Product Details</b>     |                        |  |  |
| Country of Origin:         | United Kingdom         |  |  |
| Fitting Instruction:       | No                     |  |  |
| CE & UKCA:                 | N/A                    |  |  |
| FSC Certified Materials:   | Yes                    |  |  |
| Colour:                    | Black Woodgrain        |  |  |
| Construction Method:       | Cam & Wood Dowel       |  |  |
| Construction Type:         | Rigid                  |  |  |
| Cabinet Finish:            | MFC Textured Woodgrain |  |  |
| Fascia Finish:             | MFC Textured Woodgrain |  |  |
| Cabinet Thickness (mm):    | 18                     |  |  |
| Fascia Thickness (mm):     | 18                     |  |  |
| Drawer Included:           | No                     |  |  |
| Drawer Type:               | Not Applicable         |  |  |
| No of Shelves:             | 0                      |  |  |
| Hinge Type:                | Not Applicable         |  |  |
| Hinge Included:            | No                     |  |  |
| Adjustable Legs:           | No                     |  |  |
| Fixings Included:          | Yes                    |  |  |
| Handle Style:              | Not Applicable         |  |  |
| Waste Shroud:              | No                     |  |  |
| Handle Included:           | No                     |  |  |
| Handle Type:               | Not Applicable         |  |  |