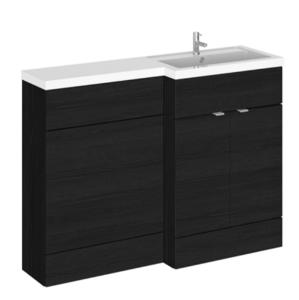

## TECHNICAL DATA SHEET

## ROXOR

Sales Code: CBI610 Description: 1200mm Combination - Fd Option 1 - Rh





## **Packaging Details**

Barcode: 5055275887967

Sales Code: OFF608 Description: 600 Vanity Unit (355mm Deep)





| Product Dimensions       |                              |  |  |
|--------------------------|------------------------------|--|--|
| Height (mm):             | 864                          |  |  |
| Width (mm):              | 600                          |  |  |
| Depth (mm):              | 355                          |  |  |
| Nett Weight (kg):        | 20.5                         |  |  |
| Packaging Dimensions     | 20.0                         |  |  |
| Height (mm):             | 375                          |  |  |
| Width (mm):              | 620                          |  |  |
| Depth (mm):              | 900                          |  |  |
| Gross Weight (kg):