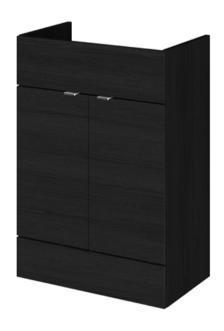

## **Packaging Details**

Barcode: 5055275887967

Sales Code: OFF608 Description: 600 Vanity Unit (355mm Deep)

| Product Dimensions       |                              |  |  |
|--------------------------|------------------------------|--|--|
| Height (mm):             | 864                          |  |  |
| Width (mm):              | 600                          |  |  |
| Depth (mm):              | 355                          |  |  |
| Nett Weight (kg):        | 20.5                         |  |  |
| Packaging Dimensions     | 20.0                         |  |  |
| Height (mm):             | 375                          |  |  |
| Width (mm):              | 620                          |  |  |
| Depth (mm):              | 900                          |  |  |
| Gross Weight (kg):       | 21                           |  |  |
| Packaging Data           |                              |  |  |
| Box Colour:              | Brown Cardboard Box          |  |  |
| Box Qty:                 | 1                            |  |  |
| Label Size:              | 100 x 50                     |  |  |
| Label Colour:            | White Label                  |  |  |
| Label Oty:               | 2                            |  |  |
| Outer Box Dimensions (If | Applicable)                  |  |  |
| Height (mm):             |                              |  |  |
| Width (mm):              |                              |  |  |
| Depth (mm):              |                              |  |  |
| Gross Weight (kg):       |                              |  |  |
| Barcode:                 | 5055275817452                |  |  |
| Product Details          |                              |  |  |
| Country of Origin:       | United Kingdom               |  |  |
| Fitting Instruction:     | No                           |  |  |
| CE & UKCA:               | N/A                          |  |  |
| FSC Certified Materials: | Yes                          |  |  |
| Colour:                  | Black Woodgrain              |  |  |
| Construction Method:     | Cam & Wood Dowel             |  |  |
| Construction Type:       | Rigid                        |  |  |
| Cabinet Finish:          | MFC Textured Woodgrain       |  |  |
| Fascia Finish:           | MFC Textured Woodgrain       |  |  |
| Cabinet Thickness (mm):  | 18                           |  |  |
| Fascia Thickness (mm):   | 18                           |  |  |
| Drawer Included:         | No                           |  |  |
| Drawer Type:             | Not Applicable               |  |  |
| No of Shelves:           | 1                            |  |  |
| Hinge Type:              | 95 Degree Clip-On Soft Close |  |  |
| Hinge Included:          | Yes                          |  |  |
| Adjustable Legs:         | No                           |  |  |
| Fixings Included:        | Yes                          |  |  |
| Handle Style:            | Contemporary                 |  |  |
| Waste Shroud:            | No                           |  |  |
| Handle Included:         | Yes                          |  |  |
| Handle Type:             | Wrapover                     |  |  |
|                          |                              |  |  |