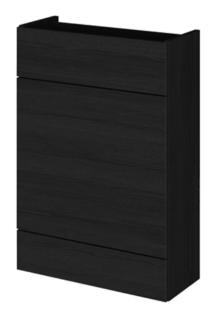

Sales Code: OFF647 Description: 600 Wc Unit (255mm Deep)

| <b>Product Dimensions</b>  |                        |  |  |
|----------------------------|------------------------|--|--|
| Height (mm):               | 864                    |  |  |
| Width (mm):                | 600                    |  |  |
| Depth (mm):                | 255                    |  |  |
| Nett Weight (kg):          | 14                     |  |  |
| Packaging Dimensions       |                        |  |  |
| Height (mm):               | 290                    |  |  |
| Width (mm):                | 625                    |  |  |
| Depth (mm):                | 875                    |  |  |
| Gross Weight (kg):         | 14.5                   |  |  |
| Packaging Data             |                        |  |  |
| Box Colour:                | Brown Cardboard Box    |  |  |
| Box Qty:                   | 1                      |  |  |
| Label Size:                | 100 x 50               |  |  |
| Label Colour:              | White Label            |  |  |
| Label Qty:                 | 2                      |  |  |
| Outer Box Dimensions (If A | pplicable)             |  |  |
| Height (mm):               |                        |  |  |
| Width (mm):                |                        |  |  |
| Depth (mm):                |                        |  |  |
| Gross Weight (kg):         |                        |  |  |
| Barcode:                   | 5055275816899          |  |  |
| <b>Product Details</b>     |                        |  |  |
| Country of Origin:         | United Kingdom         |  |  |
| Fitting Instruction:       | No                     |  |  |
| CE & UKCA:                 | N/A                    |  |  |
| FSC Certified Materials:   | Yes                    |  |  |
| Colour:                    | Black Woodgrain        |  |  |
| Construction Method:       | Cam & Wood Dowel       |  |  |
| Construction Type:         | Rigid                  |  |  |
| Cabinet Finish:            | MFC Textured Woodgrain |  |  |
| Fascia Finish:             | MFC Textured Woodgrain |  |  |
| Cabinet Thickness (mm):    | 18                     |  |  |
| Fascia Thickness (mm):     | 18                     |  |  |
| Drawer Included:           | No                     |  |  |
| Drawer Type:               | Not Applicable         |  |  |
| No of Shelves:             | 0                      |  |  |
| Hinge Type:                | Not Applicable         |  |  |
| Hinge Included:            | No                     |  |  |
| Adjustable Legs:           | No                     |  |  |
| Fixings Included:          | Yes                    |  |  |
| Handle Style:              | Not Applicable         |  |  |
| Waste Shroud:              | No                     |  |  |
| Handle Included:           | No                     |  |  |
| Handle Type:               | Not Applicable         |  |  |