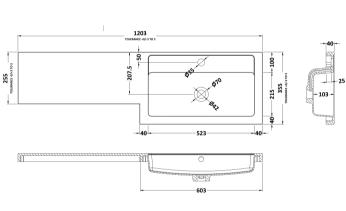

Sales Code: PMB414R Description: 1200 L Shaped Polymarble Basin Rh

| <b>Product Dime</b>                             | nsions                                                  |            |                               |  |  |
|-------------------------------------------------|---------------------------------------------------------|------------|-------------------------------|--|--|
| Height (mm):                                    |                                                         | 135        |                               |  |  |
| Width (mm):                                     |                                                         | 1203       |                               |  |  |
| Depth (mm):                                     |                                                         | 355        |                               |  |  |
| Nett Weight (kg)                                |                                                         | 17         |                               |  |  |
| <b>Packaging Dir</b>                            | mensions                                                |            |                               |  |  |
| Height (mm):                                    |                                                         | 190        |                               |  |  |
| Width (mm):                                     |                                                         | 420        |                               |  |  |
| Depth (mm):                                     |                                                         | 1260       |                               |  |  |
| Gross Weight (kg                                | g):                                                     | 17         |                               |  |  |
| <b>Packaging Da</b>                             | ta                                                      |            |                               |  |  |
| Box Colour:                                     |                                                         | Brown Card | lboard Box - Printed          |  |  |
| Box Qty:                                        |                                                         | 1          |                               |  |  |
| Label Size:                                     |                                                         | 100 x 50   |                               |  |  |
| Label Colour:                                   | White Label                                             |            |                               |  |  |
| Label Qty:                                      |                                                         | 2          |                               |  |  |
| Outer Box Dia                                   | mensions (If App                                        | olicable)  |                               |  |  |
| Height (mm):                                    |                                                         |            |                               |  |  |
| Width (mm):                                     |                                                         |            |                               |  |  |
| Depth (mm):                                     |                                                         |            |                               |  |  |
| Gross Weight (kg                                | g):                                                     |            |                               |  |  |
| Barcode:                                        |                                                         | 5055275812 | 1488                          |  |  |
| <b>Product Detai</b>                            | ls                                                      |            |                               |  |  |
| Country of Origi                                | n:                                                      | China      |                               |  |  |
| Fitting Instructio                              |                                                         | No         |                               |  |  |
| Certification: CI                               | E & UKCA: No                                            | WRAS: N/A  | WRAS No: N/A                  |  |  |
| Product Material                                | :                                                       | Polymarble |                               |  |  |
| Fixing Supplied:                                |                                                         | No         |                               |  |  |
|                                                 |                                                         |            |                               |  |  |
| Pans/Bidets:                                    | Trap Style: Not A                                       | pplicable  | Includes Seat: Not Applicable |  |  |
| Seats:                                          | Seat Type: Not A                                        | pplicable  | Material: Not Applicable      |  |  |
| Function: Not Applicable Hinge Type: Not Applic |                                                         |            |                               |  |  |
|                                                 | Hinge Material: Not Applicable                          |            |                               |  |  |
|                                                 |                                                         |            |                               |  |  |
| Cisterns:                                       | Operating Type: Not Applicable Fittings: Not Applicable |            |                               |  |  |
|                                                 | Lever Type: Not Applicable                              |            |                               |  |  |
|                                                 |                                                         |            |                               |  |  |
| Basins:                                         | Tap Hole: One Ta                                        | aphole     | Chain Stay Hole: No           |  |  |
|                                                 | Template: Not Required                                  |            | Waste Type Req: Slotted       |  |  |
|                                                 | Overflow Inc: Yes                                       |            | Overflow Cover: Yes           |  |  |

Inner Bowl Depth (mm): 103mm