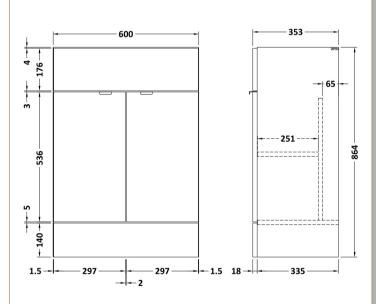

## **Packaging Details**

Barcode: 5055275887967

Sales Code: OFF608 Description: 600 Vanity Unit (355mm Deep)

| Product Dimensions       |                              |  |  |
|--------------------------|------------------------------|--|--|
| Height (mm):             | 864                          |  |  |
| Width (mm):              | 600                          |  |  |
| Depth (mm):              | 355                          |  |  |
| Nett Weight (kg):        | 20.5                         |  |  |
| Packaging Dimensions     | 20.0                         |  |  |
| Height (mm):             | 375                          |  |  |
| Width (mm):              | 620                          |  |  |
| Depth (mm):              | 900                          |  |  |
| Gross Weight (kg):       | 21                           |  |  |
| Packaging Data           |                              |  |  |
| Box Colour:              | Brown Cardboard Box          |  |  |
| Box Qty:                 | 1                            |  |  |
| Label Size:              | 100 x 50                     |  |  |
| Label Colour:            | White Label                  |  |  |
| Label Oty:               | 2                            |  |  |
| Outer Box Dimensions (If | Applicable)                  |  |  |
| Height (mm):             |                              |  |  |
| Width (mm):              |                              |  |  |
| Depth (mm):              |                              |  |  |
| Gross Weight (kg):       |                              |  |  |
| Barcode:                 | 5055275817452                |  |  |
| Product Details          |                              |  |  |
| Country of Origin:       | United Kingdom               |  |  |
| Fitting Instruction:     | No                           |  |  |
| CE & UKCA:               | N/A                          |  |  |
| FSC Certified Materials: | Yes                          |  |  |
| Colour:                  | Black Woodgrain              |  |  |
| Construction Method:     | Cam & Wood Dowel             |  |  |
| Construction Type:       | Rigid                        |  |  |
| Cabinet Finish:          | MFC Textured Woodgrain       |  |  |
| Fascia Finish:           | MFC Textured Woodgrain       |  |  |
| Cabinet Thickness (mm):  | 18                           |  |  |
| Fascia Thickness (mm):   | 18                           |  |  |
| Drawer Included:         | No                           |  |  |
| Drawer Type:             | Not Applicable               |  |  |
| No of Shelves:           | 1                            |  |  |
| Hinge Type:              | 95 Degree Clip-On Soft Close |  |  |
| Hinge Included:          | Yes                          |  |  |
| Adjustable Legs:         | No                           |  |  |
| Fixings Included:        | Yes                          |  |  |
| Handle Style:            | Contemporary                 |  |  |
| Waste Shroud:            | No                           |  |  |
| Handle Included:         | Yes                          |  |  |
| Handle Type:             | Wrapover                     |  |  |
|                          |                              |  |  |