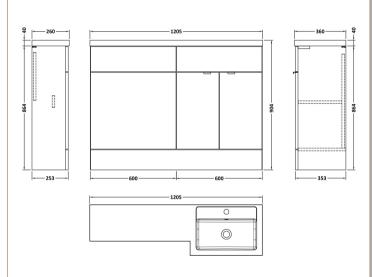

## ROXOR

Sales Code: CBI610 Description: 1200mm Combination - Fd Option 1 - Rh

## **Packaging Details**

Barcode: 5055275887967

Sales Code: OFF608 Description: 600 Vanity Unit (355mm Deep)

| Product Dimensions       |                              |  |  |
|--------------------------|------------------------------|--|--|
| Height (mm):             | 864                          |  |  |
| Width (mm):              | 600                          |  |  |
| Depth (mm):              | 355                          |  |  |
| Nett Weight (kg):        | 20.5                         |  |  |
| Packaging Dimensions     | 20.0                         |  |  |
| Height (mm):             | 375                          |  |  |
| Width (mm):              | 620                          |  |  |
| Depth (mm):              | 900                          |  |  |
| Gross Weight (kg):       | 21                           |  |  |
| Packaging Data           |                              |  |  |
| Box Colour:              | Brown Cardboard Box          |  |  |
| Box Qty:                 | 1                            |  |  |
| Label Size:              | 100 x 50                     |  |  |
| Label Colour:            | White Label                  |  |  |
| Label Oty:               | 2                            |  |  |
| Outer Box Dimensions (If | Applicable)                  |  |  |
| Height (mm):             |                              |  |  |
| Width (mm):              |                              |  |  |
| Depth (mm):              |                              |  |  |
| Gross Weight (kg):       |                              |  |  |
| Barcode:                 | 5055275817452                |  |  |
| Product Details          |                              |  |  |
| Country of Origin:       | United Kingdom               |  |  |
| Fitting Instruction:     | No                           |  |  |
| CE & UKCA:               | N/A                          |  |  |
| FSC Certified Materials: | Yes                          |  |  |
| Colour:                  | Black Woodgrain              |  |  |
| Construction Method:     | Cam & Wood Dowel             |  |  |
| Construction Type:       | Rigid                        |  |  |
| Cabinet Finish:          | MFC Textured Woodgrain       |  |  |
| Fascia Finish:           | MFC Textured Woodgrain       |  |  |
| Cabinet Thickness (mm):  | 18                           |  |  |
| Fascia Thickness (mm):   | 18                           |  |  |
| Drawer Included:         | No                           |  |  |
| Drawer Type:             | Not Applicable               |  |  |
| No of Shelves:           | 1                            |  |  |
| Hinge Type:              | 95 Degree Clip-On Soft Close |  |  |
| Hinge Included:          | Yes                          |  |  |
| Adjustable Legs:         | No                           |  |  |
| Fixings Included:        | Yes                          |  |  |
| Handle Style:            | Contemporary                 |  |  |
| Waste Shroud:            | No                           |  |  |
| Handle Included:         | Yes                          |  |  |
| Handle Type:             | Wrapover                     |  |  |
|                          |                              |  |  |

Sales Code: OFF647 Description: 600 Wc Unit (255mm Deep)

| <b>Product Dimensions</b>  |                        |  |  |
|----------------------------|------------------------|--|--|
| Height (mm):               | 864                    |  |  |
| Width (mm):                | 600                    |  |  |
| Depth (mm):                | 255                    |  |  |
| Nett Weight (kg):          | 14                     |  |  |
| Packaging Dimensions       |                        |  |  |
| Height (mm):               | 290                    |  |  |
| Width (mm):                | 625                    |  |  |
| Depth (mm):                | 875                    |  |  |
| Gross Weight (kg):         | 14.5                   |  |  |
| Packaging Data             |                        |  |  |
| Box Colour:                | Brown Cardboard Box    |  |  |
| Box Qty:                   | 1                      |  |  |
| Label Size:                | 100 x 50               |  |  |
| Label Colour:              | White Label            |  |  |
| Label Qty:                 | 2                      |  |  |
| Outer Box Dimensions (If A | pplicable)             |  |  |
| Height (mm):               |                        |  |  |
| Width (mm):                |                        |  |  |
| Depth (mm):                |                        |  |  |
| Gross Weight (kg):         |                        |  |  |
| Barcode:                   | 5055275816899          |  |  |
| <b>Product Details</b>     |                        |  |  |
| Country of Origin:         | United Kingdom         |  |  |
| Fitting Instruction:       | No                     |  |  |
| CE & UKCA:                 | N/A                    |  |  |
| FSC Certified Materials:   | Yes                    |  |  |
| Colour:                    | Black Woodgrain        |  |  |
| Construction Method:       | Cam & Wood Dowel       |  |  |
| Construction Type:         | Rigid                  |  |  |
| Cabinet Finish:            | MFC Textured Woodgrain |  |  |
| Fascia Finish:             | MFC Textured Woodgrain |  |  |
| Cabinet Thickness (mm):    | 18                     |  |  |
| Fascia Thickness (mm):     | 18                     |  |  |
| Drawer Included:           | No                     |  |  |
| Drawer Type:               | Not Applicable         |  |  |
| No of Shelves:             | 0                      |  |  |
| Hinge Type:                | Not Applicable         |  |  |
| Hinge Included:            | No                     |  |  |
| Adjustable Legs:           | No                     |  |  |
| Fixings Included:          | Yes                    |  |  |
| Handle Style:              | Not Applicable         |  |  |
| Waste Shroud:              | No                     |  |  |
| Handle Included:           | No                     |  |  |
| Handle Type:               | Not Applicable         |  |  |

Sales Code: PMB414R Description: 1200 L Shaped Polymarble Basin Rh

| <b>Product Dime</b>                             | nsions                                                  |            |                               |  |  |
|-------------------------------------------------|---------------------------------------------------------|------------|-------------------------------|--|--|
| Height (mm):                                    |                                                         | 135        |                               |  |  |
| Width (mm):                                     |                                                         | 1203       |                               |  |  |
| Depth (mm):                                     |                                                         | 355        |                               |  |  |
| Nett Weight (kg)                                |                                                         | 17         |                               |  |  |
| <b>Packaging Dir</b>                            | mensions                                                |            |                               |  |  |
| Height (mm):                                    |                                                         | 190        |                               |  |  |
| Width (mm):                                     |                                                         | 420        |                               |  |  |
| Depth (mm):                                     |                                                         | 1260       |                               |  |  |
| Gross Weight (kg                                | g):                                                     | 17         |                               |  |  |
| <b>Packaging Da</b>                             | ta                                                      |            |                               |  |  |
| Box Colour:                                     |                                                         | Brown Card | lboard Box - Printed          |  |  |
| Box Qty:                                        |                                                         | 1          |                               |  |  |
| Label Size:                                     |                                                         | 100 x 50   |                               |  |  |
| Label Colour:                                   | White Label                                             |            |                               |  |  |
| Label Qty:                                      |                                                         | 2          |                               |  |  |
| Outer Box Dia                                   | mensions (If App                                        | olicable)  |                               |  |  |
| Height (mm):                                    |                                                         |            |                               |  |  |
| Width (mm):                                     |                                                         |            |                               |  |  |
| Depth (mm):                                     |                                                         |            |                               |  |  |
| Gross Weight (kg                                | g):                                                     |            |                               |  |  |
| Barcode:                                        |                                                         | 5055275812 | 1488                          |  |  |
| <b>Product Detai</b>                            | ls                                                      |            |                               |  |  |
| Country of Origi                                | n:                                                      | China      |                               |  |  |
| Fitting Instructio                              |                                                         | No         |                               |  |  |
| Certification: CI                               | E & UKCA: No                                            | WRAS: N/A  | WRAS No: N/A                  |  |  |
| Product Material                                | :                                                       | Polymarble |                               |  |  |
| Fixing Supplied:                                |                                                         | No         |                               |  |  |
|                                                 |                                                         |            |                               |  |  |
| Pans/Bidets:                                    | Trap Style: Not A                                       | pplicable  | Includes Seat: Not Applicable |  |  |
| Seats:                                          | Seat Type: Not A                                        | pplicable  | Material: Not Applicable      |  |  |
| Function: Not Applicable Hinge Type: Not Applic |                                                         |            |                               |  |  |
|                                                 | Hinge Material: Not Applicable                          |            |                               |  |  |
|                                                 |                                                         |            |                               |  |  |
| Cisterns:                                       | Operating Type: Not Applicable Fittings: Not Applicable |            |                               |  |  |
|                                                 | Lever Type: Not Applicable                              |            |                               |  |  |
|                                                 |                                                         |            |                               |  |  |
| Basins:                                         | Tap Hole: One Ta                                        | aphole     | Chain Stay Hole: No           |  |  |
|                                                 | Template: Not Required                                  |            | Waste Type Req: Slotted       |  |  |
|                                                 | Overflow Inc: Yes                                       |            | Overflow Cover: Yes           |  |  |