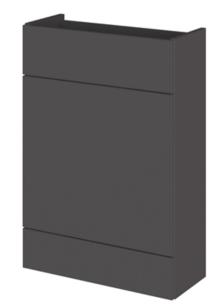

ROXOR

Sales Code: OFF947

| Product Dimensions          |                     |  |  |
|-----------------------------|---------------------|--|--|
| Height (mm):                | 864                 |  |  |
| Width (mm):                 | 600                 |  |  |
| Depth (mm):                 | 255                 |  |  |
| Nett Weight (kg):           | 14                  |  |  |
| Packaging Dimensions        |                     |  |  |
| Height (mm):                | 290                 |  |  |
| Width (mm):                 | 625                 |  |  |
| Depth (mm):                 | 900                 |  |  |
| Gross Weight (kg):          | 14.5                |  |  |
| Packaging Data              |                     |  |  |
| Box Colour:                 | Brown Cardboard Box |  |  |
| Box Qty:                    | 1                   |  |  |
| Label Size:                 | 100 x 50            |  |  |
| Label Colour:               | White Label         |  |  |
| Label Oty:                  | 2                   |  |  |
| Outer Box Dimensions (If A  |                     |  |  |
| \                           | applicable)         |  |  |
| Height (mm):<br>Width (mm): |                     |  |  |
|                             |                     |  |  |
| Depth (mm):                 |                     |  |  |
| Gross Weight (kg):          | 5055375073267       |  |  |
| Barcode:                    | 5055275873267       |  |  |
| Product Details             |                     |  |  |
| Country of Origin:          | China               |  |  |
| Fitting Instruction:        | No                  |  |  |
| CE & UKCA:                  | N/A                 |  |  |
| FSC Certified Materials:    | Yes                 |  |  |
| Colour:                     | Gloss Grey          |  |  |
| Construction Method:        | Cam & Wood Dowel    |  |  |
| Construction Type:          | Rigid               |  |  |
| Cabinet Finish:             | MFC Painted Gloss   |  |  |
| Fascia Finish:              | MFC Painted Gloss   |  |  |
| Cabinet Thickness (mm):     | 16                  |  |  |
| Fascia Thickness (mm):      | 18                  |  |  |
| Drawer Included:            | No                  |  |  |
| Drawer Type:                | Not Applicable      |  |  |
| No of Shelves:              | 0                   |  |  |
| Hinge Type:                 | Not Applicable      |  |  |
| Hinge Included:             | No                  |  |  |
| Adjustable Legs:            | No                  |  |  |
| Fixings Included:           | Yes                 |  |  |
| Handle Style:               | Not Applicable      |  |  |
| Waste Shroud:               | No                  |  |  |
| Handle Included:            | Not Applicable      |  |  |
| Handle Type:                | Not Applicable      |  |  |