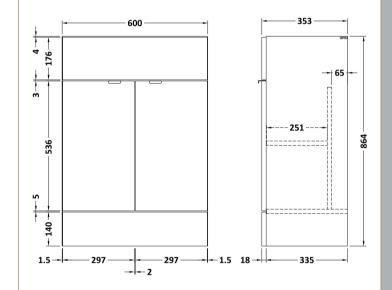

## TECHNICAL DATA SHEET

ROXOR

Sales Code: OFF908

| Product Dimensions       |                              |  |
|--------------------------|------------------------------|--|
| Height (mm):             | 864                          |  |
| Width (mm):              | 600                          |  |
| Depth (mm):              | 355                          |  |
| Nett Weight (kg):        | 20.5                         |  |
| Packaging Dimensions     |                              |  |
| Height (mm):             | 375                          |  |
| Width (mm):              | 625                          |  |
| Depth (mm):              | 900                          |  |
| Gross Weight (kg):       | 21                           |  |
| Packaging Data           |                              |  |
| Box Colour:              | Brown Cardboard Box          |  |
| Box Qty:                 | 1                            |  |
| Label Size:              | 100 x 50                     |  |
| Label Colour:            | White Label                  |  |
| Label Qty:               | 2                            |  |
| Outer Box Dimensions (If | Applicable)                  |  |
| Height (mm):             | TT (mark)                    |  |
| Width (mm):              |                              |  |
| Depth (mm):              |                              |  |
| Gross Weight (kg):       |                              |  |
| Barcode:                 | 5055275873465                |  |
| Product Details          |                              |  |
| Country of Origin:       | China                        |  |
| Fitting Instruction:     | No                           |  |
| CE & UKCA:               | N/A                          |  |
| FSC Certified Materials: | Yes                          |  |
| Colour:                  | Gloss Grey                   |  |
| Construction Method:     | Cam & Wood Dowel             |  |
| Construction Type:       | Rigid                        |  |
| Cabinet Finish:          | MFC Painted Gloss            |  |
| Fascia Finish:           | MFC Painted Gloss            |  |
| Cabinet Thickness (mm):  | 16                           |  |
| Fascia Thickness (mm):   | 18                           |  |
| Drawer Included:         | No                           |  |
| Drawer Type:             | Not Applicable               |  |
| No of Shelves:           | 1                            |  |
| Hinge Type:              | 95 Degree Clip-On Soft Close |  |
| Hinge Included:          | Yes                          |  |
| Adjustable Legs:         | No                           |  |
| Fixings Included:        | Yes                          |  |
| Handle Style:            | Contemporary                 |  |
| Waste Shroud:            | No                           |  |
| Handle Included:         | Yes                          |  |
| Handle Type:             | Wrapover                     |  |