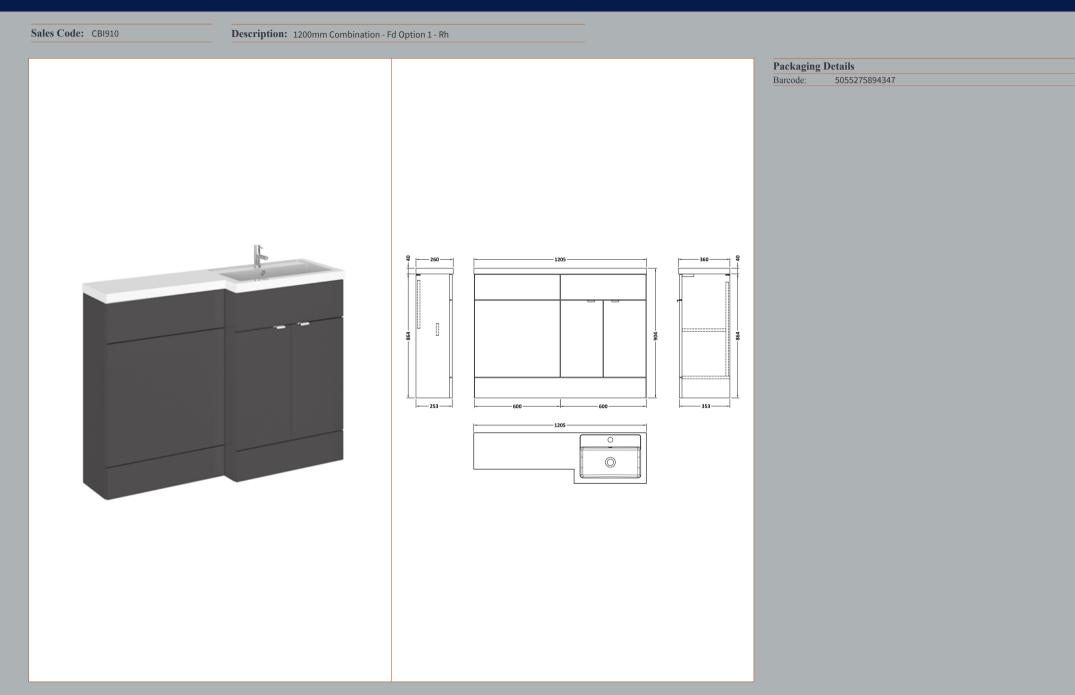

## TECHNICAL DATA SHEET

ROXOR

Sales Code: PMB414R

**Description:** 1200 L Shaped Polymarble Basin Rh

603

| Product Dime         | 1310113                                                 | 105            |                                                |  |  |
|----------------------|---------------------------------------------------------|----------------|------------------------------------------------|--|--|
| Height (mm):         |                                                         | 135            |                                                |  |  |
| Width (mm):          |                                                         | 1203           |                                                |  |  |
| Depth (mm):          |                                                         | 355            |                                                |  |  |
| Nett Weight (kg):    |                                                         | 17             |                                                |  |  |
| Packaging Din        | nensions                                                |                |                                                |  |  |
| Height (mm):         |                                                         | 190            | 190                                            |  |  |
| Width (mm):          |                                                         | 420            | 420                                            |  |  |
| Depth (mm):          |                                                         | 1260           | 1260                                           |  |  |
| Gross Weight (kg     | g):                                                     | 17             |                                                |  |  |
| Packaging Dat        | ta                                                      |                |                                                |  |  |
| Box Colour:          |                                                         | Brown Ca       | rdboard Box - Printed                          |  |  |
| Box Qty:             |                                                         | 1              | 1                                              |  |  |
| Label Size:          |                                                         | 100 x 5        | 0                                              |  |  |
| Label Colour:        |                                                         | White Lab      | White Label                                    |  |  |
| Label Qty:           |                                                         | 2              |                                                |  |  |
| Outer Box Din        | nensions (I                                             | f Applicable)  |                                                |  |  |
| Height (mm):         |                                                         |                |                                                |  |  |
| Width (mm):          |                                                         |                |                                                |  |  |
| Depth (mm):          |                                                         |                |                                                |  |  |
| Gross Weight (kg     | ():                                                     |                |                                                |  |  |
| Barcode:             |                                                         | 50552758       | 12488                                          |  |  |
| Product Detai        | ls                                                      |                |                                                |  |  |
| Country of Origin    |                                                         | China          |                                                |  |  |
| Fitting Instruction: |                                                         |                | No                                             |  |  |
| Certification: CE    |                                                         |                | A WRAS No: N/A                                 |  |  |
| Product Material:    |                                                         |                | Polymarble                                     |  |  |
| Fixing Supplied:     |                                                         | No             |                                                |  |  |
| Fixing Supplied.     |                                                         | NO             |                                                |  |  |
|                      |                                                         |                |                                                |  |  |
| Pans/Bidets:         | Trap Style:                                             | Not Applicable | Includes Seat: Not Applicable                  |  |  |
|                      |                                                         |                |                                                |  |  |
| Seats:               | Seat Type:                                              | Not Applicable | Material: Not Applicable                       |  |  |
|                      | Function: Not Applicable                                |                | Hinge Type: Not Applicable                     |  |  |
|                      | Hinge Material: Not Applicable                          |                |                                                |  |  |
|                      |                                                         |                |                                                |  |  |
| Cisterns:            | Operating Type: Not Applicable Fittings: Not Applicable |                |                                                |  |  |
| Cisterns.            | Lever Type: Not Applicable                              |                |                                                |  |  |
|                      | Level Type.                                             | Not Applicable |                                                |  |  |
|                      |                                                         |                |                                                |  |  |
| Basins:              | Tan Halas One Tenhala                                   |                | Chain Stars Hales No.                          |  |  |
|                      | Tap Hole: One Taphole                                   |                | Chain Stay Hole: No                            |  |  |
|                      | Template: Not Required                                  |                | Waste Type Req: Slotted<br>Overflow Cover: Yes |  |  |
|                      | Overflow Inc: Yes<br>Inner Bowl Depth (mm): 103         |                |                                                |  |  |