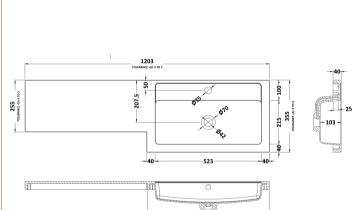

## TECHNICAL DATA SHEET

ROXOR

Sales Code: PMB414R

**Description:** 1200 L Shaped Polymarble Basin Rh

603

| Product Dime         | 1310113                                                 | 105            |                                                |  |  |
|----------------------|---------------------------------------------------------|----------------|------------------------------------------------|--|--|
| Height (mm):         |                                                         | 135            |                                                |  |  |
| Width (mm):          |                                                         | 1203           |                                                |  |  |
| Depth (mm):          |                                                         | 355            |                                                |  |  |
| Nett Weight (kg):    |                                                         | 17             |                                                |  |  |
| Packaging Din        | nensions                                                |                |                                                |  |  |
| Height (mm):         |                                                         | 190            | 190                                            |  |  |
| Width (mm):          |                                                         | 420            | 420                                            |  |  |
| Depth (mm):          |                                                         | 1260           | 1260                                           |  |  |
| Gross Weight (kg     | g):                                                     | 17             |                                                |  |  |
| Packaging Dat        | ta                                                      |                |                                                |  |  |
| Box Colour:          |                                                         | Brown Ca       | rdboard Box - Printed                          |  |  |
| Box Qty:             |                                                         | 1              | 1                                              |  |  |
| Label Size:          |                                                         | 100 x 5        | 0                                              |  |  |
| Label Colour:        |                                                         | White Lab      | White Label                                    |  |  |
| Label Qty:           |                                                         | 2              |                                                |  |  |
| Outer Box Din        | nensions (I                                             | f Applicable)  |                                                |  |  |
| Height (mm):         |                                                         |                |                                                |  |  |
| Width (mm):          |                                                         |                |                                                |  |  |
| Depth (mm):          |                                                         |                |                                                |  |  |
| Gross Weight (kg     | ():                                                     |                |                                                |  |  |
| Barcode:             |                                                         | 50552758       | 12488                                          |  |  |
| Product Detai        | ls                                                      |                |                                                |  |  |
| Country of Origin    |                                                         | China          |                                                |  |  |
| Fitting Instruction: |                                                         |                | No                                             |  |  |
| Certification: CE    |                                                         |                | A WRAS No: N/A                                 |  |  |
| Product Material:    |                                                         |                | Polymarble                                     |  |  |
| Fixing Supplied:     |                                                         | No             |                                                |  |  |
| Fixing Supplied.     |                                                         | NO             |                                                |  |  |
|                      |                                                         |                |                                                |  |  |
| Pans/Bidets:         | Trap Style:                                             | Not Applicable | Includes Seat: Not Applicable                  |  |  |
|                      |                                                         |                |                                                |  |  |
| Seats:               | Seat Type:                                              | Not Applicable | Material: Not Applicable                       |  |  |
|                      | Function: Not Applicable                                |                | Hinge Type: Not Applicable                     |  |  |
|                      | Hinge Material: Not Applicable                          |                |                                                |  |  |
|                      |                                                         |                |                                                |  |  |
| Cisterns:            | Operating Type: Not Applicable Fittings: Not Applicable |                |                                                |  |  |
| Cisterns.            | Lever Type: Not Applicable                              |                |                                                |  |  |
|                      | Level Type.                                             | Not Applicable |                                                |  |  |
|                      |                                                         |                |                                                |  |  |
| Basins:              | Tan Halas One Tenhala                                   |                | Chain Stars Hales No.                          |  |  |
|                      | Tap Hole: One Taphole                                   |                | Chain Stay Hole: No                            |  |  |
|                      | Template: Not Required                                  |                | Waste Type Req: Slotted<br>Overflow Cover: Yes |  |  |
|                      | Overflow Inc: Yes<br>Inner Bowl Depth (mm): 103         |                |                                                |  |  |