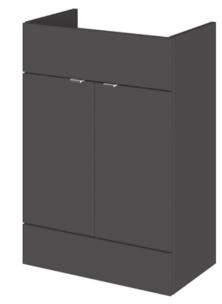

## TECHNICAL DATA SHEET

ROXOR

Sales Code: OFF908

| Product Dimensions       |                              |  |
|--------------------------|------------------------------|--|
| Height (mm):             | 864                          |  |
| Width (mm):              | 600                          |  |
| Depth (mm):              | 355                          |  |
| Nett Weight (kg):        | 20.5                         |  |
| Packaging Dimensions     |                              |  |
| Height (mm):             | 375                          |  |
| Width (mm):              | 625                          |  |
| Depth (mm):              | 900                          |  |
| Gross Weight (kg):       | 21                           |  |
| Packaging Data           |                              |  |
| Box Colour:              | Brown Cardboard Box          |  |
| Box Qty:                 | 1                            |  |
| Label Size:              | 100 x 50                     |  |
| Label Colour:            | White Label                  |  |
| Label Qty:               | 2                            |  |
| Outer Box Dimensions (If | Applicable)                  |  |
| Height (mm):             | TT (mark)                    |  |
| Width (mm):              |                              |  |
| Depth (mm):              |                              |  |
| Gross Weight (kg):       |                              |  |
| Barcode:                 | 5055275873465                |  |
| Product Details          |                              |  |
| Country of Origin:       | China                        |  |
| Fitting Instruction:     | No                           |  |
| CE & UKCA:               | N/A                          |  |
| FSC Certified Materials: | Yes                          |  |
| Colour:                  | Gloss Grey                   |  |
| Construction Method:     | Cam & Wood Dowel             |  |
| Construction Type:       | Rigid                        |  |
| Cabinet Finish:          | MFC Painted Gloss            |  |
| Fascia Finish:           | MFC Painted Gloss            |  |
| Cabinet Thickness (mm):  | 16                           |  |
| Fascia Thickness (mm):   | 18                           |  |
| Drawer Included:         | No                           |  |
| Drawer Type:             | Not Applicable               |  |
| No of Shelves:           | 1                            |  |
| Hinge Type:              | 95 Degree Clip-On Soft Close |  |
| Hinge Included:          | Yes                          |  |
| Adjustable Legs:         | No                           |  |
| Fixings Included:        | Yes                          |  |
| Handle Style:            | Contemporary                 |  |
| Waste Shroud:            | No                           |  |
| Handle Included:         | Yes                          |  |
| Handle Type:             | Wrapover                     |  |