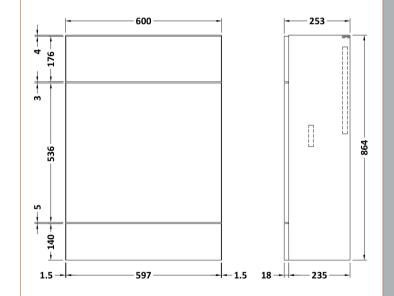

## TECHNICAL DATA SHEET

ROXOR

Sales Code: PMB414R

**Description:** 1200 L Shaped Polymarble Basin Rh

603

| Product Dime         | 1310113                                                 | 105            |                                                |  |  |
|----------------------|---------------------------------------------------------|----------------|------------------------------------------------|--|--|
| Height (mm):         |                                                         | 135            |                                                |  |  |
| Width (mm):          |                                                         | 1203           |                                                |  |  |
| Depth (mm):          |                                                         | 355            |                                                |  |  |
| Nett Weight (kg):    |                                                         | 17             |                                                |  |  |
| Packaging Din        | nensions                                                |                |                                                |  |  |
| Height (mm):         |                                                         | 190            | 190                                            |  |  |
| Width (mm):          |                                                         | 420            | 420                                            |  |  |
| Depth (mm):          |                                                         | 1260           | 1260                                           |  |  |
| Gross Weight (kg     | g):                                                     | 17             |                                                |  |  |
| Packaging Dat        | ta                                                      |                |                                                |  |  |
| Box Colour:          |                                                         | Brown Ca       | rdboard Box - Printed                          |  |  |
| Box Qty:             |                                                         | 1              | 1                                              |  |  |
| Label Size:          |                                                         | 100 x 5        | 0                                              |  |  |
| Label Colour:        |                                                         | White Lab      | White Label                                    |  |  |
| Label Qty:           |                                                         | 2              |                                                |  |  |
| Outer Box Din        | nensions (I                                             | f Applicable)  |                                                |  |  |
| Height (mm):         |                                                         |                |                                                |  |  |
| Width (mm):          |                                                         |                |                                                |  |  |
| Depth (mm):          |                                                         |                |                                                |  |  |
| Gross Weight (kg     | ():                                                     |                |                                                |  |  |
| Barcode:             |                                                         | 50552758       | 12488                                          |  |  |
| Product Detai        | ls                                                      |                |                                                |  |  |
| Country of Origin    |                                                         | China          |                                                |  |  |
| Fitting Instruction: |                                                         |                | No                                             |  |  |
| Certification: CE    |                                                         |                | A WRAS No: N/A                                 |  |  |
| Product Material:    |                                                         |                | Polymarble                                     |  |  |
| Fixing Supplied:     |                                                         | No             |                                                |  |  |
| Fixing Supplied.     |                                                         | NO             |                                                |  |  |
|                      |                                                         |                |                                                |  |  |
| Pans/Bidets:         | Trap Style:                                             | Not Applicable | Includes Seat: Not Applicable                  |  |  |
|                      |                                                         |                |                                                |  |  |
| Seats:               | Seat Type:                                              | Not Applicable | Material: Not Applicable                       |  |  |
|                      | Function: Not Applicable                                |                | Hinge Type: Not Applicable                     |  |  |
|                      | Hinge Material: Not Applicable                          |                |                                                |  |  |
|                      |                                                         |                |                                                |  |  |
| Cisterns:            | Operating Type: Not Applicable Fittings: Not Applicable |                |                                                |  |  |
| Cisterns.            | Lever Type: Not Applicable                              |                |                                                |  |  |
|                      | Level Type.                                             | Not Applicable |                                                |  |  |
|                      |                                                         |                |                                                |  |  |
| Basins:              | Tan Halas One Tenhala                                   |                | Chain Stars Hales No.                          |  |  |
|                      | Tap Hole: One Taphole                                   |                | Chain Stay Hole: No                            |  |  |
|                      | Template: Not Required                                  |                | Waste Type Req: Slotted<br>Overflow Cover: Yes |  |  |
|                      | Overflow Inc: Yes<br>Inner Bowl Depth (mm): 103         |                |                                                |  |  |