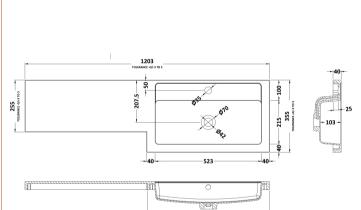

## TECHNICAL DATA SHEET

ROXOR

Sales Code: PMB414R

**Description:** 1200 L Shaped Polymarble Basin Rh

603

| Product Dime         | 1310113                                                 | 105            |                                                |  |  |
|----------------------|---------------------------------------------------------|----------------|------------------------------------------------|--|--|
| Height (mm):         |                                                         | 135            |                                                |  |  |
| Width (mm):          |                                                         | 1203           |                                                |  |  |
| Depth (mm):          |                                                         | 355            |                                                |  |  |
| Nett Weight (kg):    |                                                         | 17             |                                                |  |  |
| Packaging Din        | nensions                                                |                |                                                |  |  |
| Height (mm):         |                                                         | 190            | 190                                            |  |  |
| Width (mm):          |                                                         | 420            | 420                                            |  |  |
| Depth (mm):          |                                                         | 1260           | 1260                                           |  |  |
| Gross Weight (kg     | g):                                                     | 17             |                                                |  |  |
| Packaging Dat        | ta                                                      |                |                                                |  |  |
| Box Colour:          |                                                         | Brown Ca       | rdboard Box - Printed                          |  |  |
| Box Qty:             |                                                         | 1              | 1                                              |  |  |
| Label Size:          |                                                         | 100 x 5        | 0                                              |  |  |
| Label Colour:        |                                                         | White Lab      | White Label                                    |  |  |
| Label Qty:           |                                                         | 2              |                                                |  |  |
| Outer Box Din        | nensions (I                                             | f Applicable)  |                                                |  |  |
| Height (mm):         |                                                         |                |                                                |  |  |
| Width (mm):          |                                                         |                |                                                |  |  |
| Depth (mm):          |                                                         |                |                                                |  |  |
| Gross Weight (kg     | ():                                                     |                |                                                |  |  |
| Barcode:             |                                                         | 50552758       | 12488                                          |  |  |
| Product Detai        | ls                                                      |                |                                                |  |  |
| Country of Origin    |                                                         | China          |                                                |  |  |
| Fitting Instruction: |                                                         |                | No                                             |  |  |
| Certification: CE    |                                                         |                | A WRAS No: N/A                                 |  |  |
| Product Material:    |                                                         |                | Polymarble                                     |  |  |
| Fixing Supplied:     |                                                         | No             |                                                |  |  |
| Fixing Supplied.     |                                                         | NO             |                                                |  |  |
|                      |                                                         |                |                                                |  |  |
| Pans/Bidets:         | Trap Style:                                             | Not Applicable | Includes Seat: Not Applicable                  |  |  |
|                      |                                                         |                |                                                |  |  |
| Seats:               | Seat Type:                                              | Not Applicable | Material: Not Applicable                       |  |  |
|                      | Function: Not Applicable                                |                | Hinge Type: Not Applicable                     |  |  |
|                      | Hinge Material: Not Applicable                          |                |                                                |  |  |
|                      |                                                         |                |                                                |  |  |
| Cisterns:            | Operating Type: Not Applicable Fittings: Not Applicable |                |                                                |  |  |
| Cisterns.            | Lever Type: Not Applicable                              |                |                                                |  |  |
|                      | Level Type.                                             | Not Applicable |                                                |  |  |
|                      |                                                         |                |                                                |  |  |
| Basins:              | Tan Halas One Tenhols                                   |                | Chain Stars Hales No.                          |  |  |
|                      | Tap Hole: One Taphole                                   |                | Chain Stay Hole: No                            |  |  |
|                      | Template: Not Required                                  |                | Waste Type Req: Slotted<br>Overflow Cover: Yes |  |  |
|                      | Overflow Inc: Yes<br>Inner Bowl Depth (mm): 103         |                |                                                |  |  |