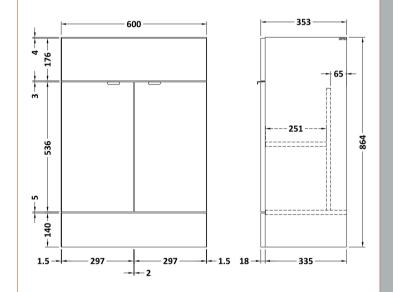

ROXOR

Sales Code: OFF147

| Product Dimensions         |                     |  |  |
|----------------------------|---------------------|--|--|
| Height (mm):               | 864                 |  |  |
| Width (mm):                | 600                 |  |  |
| Depth (mm):                | 255                 |  |  |
| Nett Weight (kg):          | 14                  |  |  |
| Packaging Dimensions       |                     |  |  |
| Height (mm):               | 290                 |  |  |
| Width (mm):                | 625                 |  |  |
| Depth (mm):                | 875                 |  |  |
| Gross Weight (kg):         | 14.5                |  |  |
| Packaging Data             |                     |  |  |
| Box Colour:                | Brown Cardboard Box |  |  |
| Box Qty:                   | 1                   |  |  |
| Label Size:                | 100 x 50            |  |  |
| Label Colour:              | Not Applicable      |  |  |
| Label Qty:                 | 0                   |  |  |
| Outer Box Dimensions (If A | Applicable)         |  |  |
| Height (mm):               | -P.P                |  |  |
| Width (mm):                |                     |  |  |
| Depth (mm):                |                     |  |  |
| Gross Weight (kg):         |                     |  |  |
| Barcode:                   | 5055275816837       |  |  |
| Product Details            |                     |  |  |
| Country of Origin:         | China               |  |  |
| Fitting Instruction:       | No                  |  |  |
| CE & UKCA:                 | N/A                 |  |  |
| FSC Certified Materials:   | Yes                 |  |  |
| Colour:                    | Gloss White         |  |  |
| Construction Method:       | Cam & Wood Dowel    |  |  |
| Construction Type:         | Rigid               |  |  |
| Cabinet Finish:            | MFC Painted Gloss   |  |  |
| Fascia Finish:             | Mdf Painted Gloss   |  |  |
| Cabinet Thickness (mm):    | 16                  |  |  |
| Fascia Thickness (mm):     | 18                  |  |  |
| Drawer Included:           | No                  |  |  |
| Drawer Type:               | Not Applicable      |  |  |
| No of Shelves:             | 0                   |  |  |
| Hinge Type:                | Not Applicable      |  |  |
| Hinge Included:            | No                  |  |  |
| Adjustable Legs:           | No                  |  |  |
| Fixings Included:          | Yes                 |  |  |
| Handle Style:              | Not Applicable      |  |  |
| Waste Shroud:              | No                  |  |  |
| Handle Included:           | No                  |  |  |
|                            |                     |  |  |