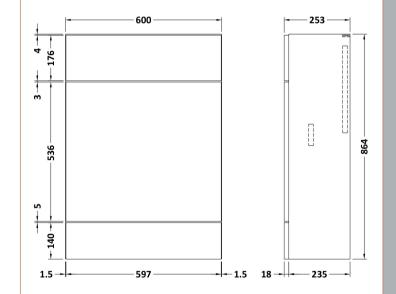

## TECHNICAL DATA SHEET

ROXOR

Sales Code: PMB414R

**Description:** 1200 L Shaped Polymarble Basin Rh

603

| Product Dime         | 1310113                                                 | 105            |                                                |  |  |
|----------------------|---------------------------------------------------------|----------------|------------------------------------------------|--|--|
| Height (mm):         |                                                         | 135            |                                                |  |  |
| Width (mm):          |                                                         | 1203           |                                                |  |  |
| Depth (mm):          |                                                         | 355            |                                                |  |  |
| Nett Weight (kg):    |                                                         | 17             |                                                |  |  |
| Packaging Din        | nensions                                                |                |                                                |  |  |
| Height (mm):         |                                                         | 190            | 190                                            |  |  |
| Width (mm):          |                                                         | 420            | 420                                            |  |  |
| Depth (mm):          |                                                         | 1260           | 1260                                           |  |  |
| Gross Weight (kg     | g):                                                     | 17             |                                                |  |  |
| Packaging Dat        | ta                                                      |                |                                                |  |  |
| Box Colour:          |                                                         | Brown Ca       | rdboard Box - Printed                          |  |  |
| Box Qty:             |                                                         | 1              | 1                                              |  |  |
| Label Size:          |                                                         | 100 x 5        | 0                                              |  |  |
| Label Colour:        |                                                         | White Lab      | White Label                                    |  |  |
| Label Qty:           |                                                         | 2              |                                                |  |  |
| Outer Box Din        | nensions (I                                             | f Applicable)  |                                                |  |  |
| Height (mm):         |                                                         |                |                                                |  |  |
| Width (mm):          |                                                         |                |                                                |  |  |
| Depth (mm):          |                                                         |                |                                                |  |  |
| Gross Weight (kg     | ():                                                     |                |                                                |  |  |
| Barcode:             |                                                         | 50552758       | 12488                                          |  |  |
| Product Detai        | ls                                                      |                |                                                |  |  |
| Country of Origin    |                                                         | China          |                                                |  |  |
| Fitting Instruction: |                                                         |                | No                                             |  |  |
| Certification: CE    |                                                         |                | A WRAS No: N/A                                 |  |  |
| Product Material:    |                                                         |                | Polymarble                                     |  |  |
| Fixing Supplied:     |                                                         | No             |                                                |  |  |
| Fixing Supplied.     |                                                         | NO             |                                                |  |  |
|                      |                                                         |                |                                                |  |  |
| Pans/Bidets:         | Trap Style:                                             | Not Applicable | Includes Seat: Not Applicable                  |  |  |
|                      |                                                         |                |                                                |  |  |
| Seats:               | Seat Type:                                              | Not Applicable | Material: Not Applicable                       |  |  |
|                      | Function: Not Applicable                                |                | Hinge Type: Not Applicable                     |  |  |
|                      | Hinge Material: Not Applicable                          |                |                                                |  |  |
|                      |                                                         |                |                                                |  |  |
| Cisterns:            | Operating Type: Not Applicable Fittings: Not Applicable |                |                                                |  |  |
| Cisterns.            | Lever Type: Not Applicable                              |                |                                                |  |  |
|                      | Level Type.                                             | Not Applicable |                                                |  |  |
|                      |                                                         |                |                                                |  |  |
| Basins:              | Tan Halas One Tenhols                                   |                | Chain Stars Hales No.                          |  |  |
|                      | Tap Hole: One Taphole                                   |                | Chain Stay Hole: No                            |  |  |
|                      | Template: Not Required                                  |                | Waste Type Req: Slotted<br>Overflow Cover: Yes |  |  |
|                      | Overflow Inc: Yes<br>Inner Bowl Depth (mm): 103         |                |                                                |  |  |