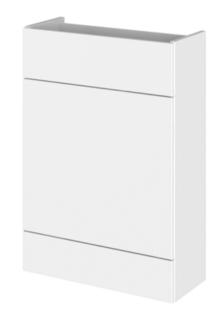

ROXOR

Sales Code: OFF147

| Product Dimensions         |                     |  |  |
|----------------------------|---------------------|--|--|
| Height (mm):               | 864                 |  |  |
| Width (mm):                | 600                 |  |  |
| Depth (mm):                | 255                 |  |  |
| Nett Weight (kg):          | 14                  |  |  |
| Packaging Dimensions       |                     |  |  |
| Height (mm):               | 290                 |  |  |
| Width (mm):                | 625                 |  |  |
| Depth (mm):                | 875                 |  |  |
| Gross Weight (kg):         | 14.5                |  |  |
| Packaging Data             |                     |  |  |
| Box Colour:                | Brown Cardboard Box |  |  |
| Box Qty:                   | 1                   |  |  |
| Label Size:                | 100 x 50            |  |  |
| Label Colour:              | Not Applicable      |  |  |
| Label Qty:                 | 0                   |  |  |
| Outer Box Dimensions (If A | Applicable)         |  |  |
| Height (mm):               | -P.P                |  |  |
| Width (mm):                |                     |  |  |
| Depth (mm):                |                     |  |  |
| Gross Weight (kg):         |                     |  |  |
| Barcode:                   | 5055275816837       |  |  |
| Product Details            |                     |  |  |
| Country of Origin:         | China               |  |  |
| Fitting Instruction:       | No                  |  |  |
| CE & UKCA:                 | N/A                 |  |  |
| FSC Certified Materials:   | Yes                 |  |  |
| Colour:                    | Gloss White         |  |  |
| Construction Method:       | Cam & Wood Dowel    |  |  |
| Construction Type:         | Rigid               |  |  |
| Cabinet Finish:            | MFC Painted Gloss   |  |  |
| Fascia Finish:             | Mdf Painted Gloss   |  |  |
| Cabinet Thickness (mm):    | 16                  |  |  |
| Fascia Thickness (mm):     | 18                  |  |  |
| Drawer Included:           | No                  |  |  |
| Drawer Type:               | Not Applicable      |  |  |
| No of Shelves:             | 0                   |  |  |
| Hinge Type:                | Not Applicable      |  |  |
| Hinge Included:            | No                  |  |  |
| Adjustable Legs:           | No                  |  |  |
| Fixings Included:          | Yes                 |  |  |
| Handle Style:              | Not Applicable      |  |  |
| Waste Shroud:              | No                  |  |  |
| Handle Included:           | No                  |  |  |
|                            |                     |  |  |