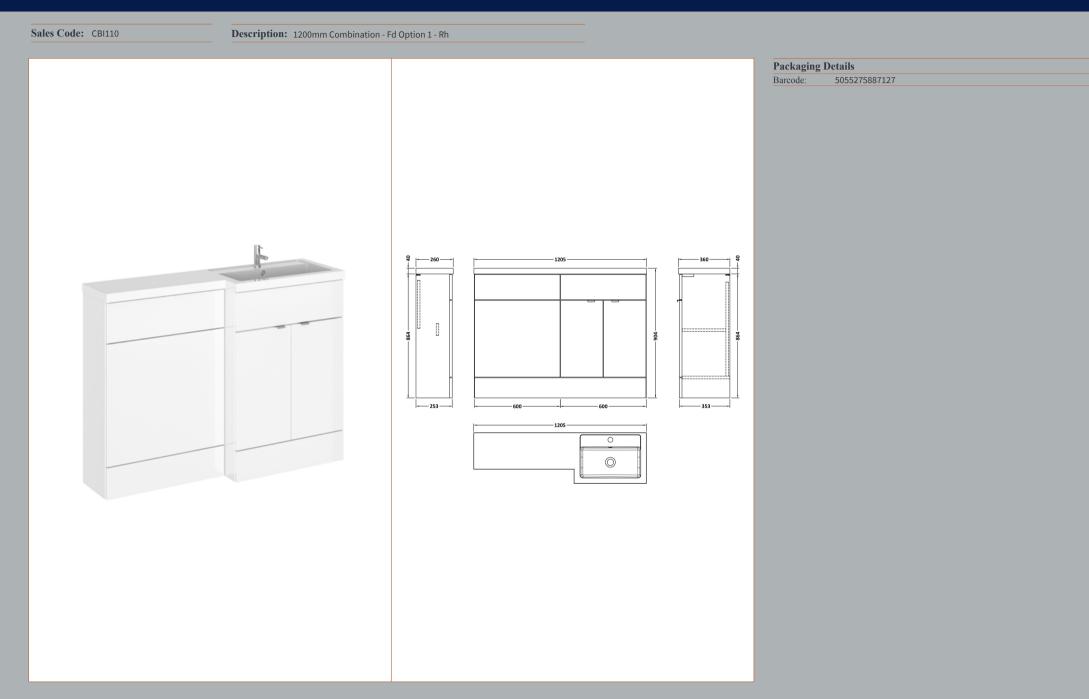

## TECHNICAL DATA SHEET

ROXOR

Sales Code: PMB414R

**Description:** 1200 L Shaped Polymarble Basin Rh

603

| Product Dime         | 1310113                                                 | 105            |                                                |  |  |
|----------------------|---------------------------------------------------------|----------------|------------------------------------------------|--|--|
| Height (mm):         |                                                         | 135            |                                                |  |  |
| Width (mm):          |                                                         | 1203           |                                                |  |  |
| Depth (mm):          |                                                         | 355            |                                                |  |  |
| Nett Weight (kg):    |                                                         | 17             |                                                |  |  |
| Packaging Din        | nensions                                                |                |                                                |  |  |
| Height (mm):         |                                                         | 190            | 190                                            |  |  |
| Width (mm):          |                                                         | 420            | 420                                            |  |  |
| Depth (mm):          |                                                         | 1260           | 1260                                           |  |  |
| Gross Weight (kg     | g):                                                     | 17             |                                                |  |  |
| Packaging Dat        | ta                                                      |                |                                                |  |  |
| Box Colour:          |                                                         | Brown Ca       | rdboard Box - Printed                          |  |  |
| Box Qty:             |                                                         | 1              | 1                                              |  |  |
| Label Size:          |                                                         | 100 x 5        | 0                                              |  |  |
| Label Colour:        |                                                         | White Lab      | White Label                                    |  |  |
| Label Qty:           |                                                         | 2              |                                                |  |  |
| Outer Box Din        | nensions (I                                             | f Applicable)  |                                                |  |  |
| Height (mm):         |                                                         |                |                                                |  |  |
| Width (mm):          |                                                         |                |                                                |  |  |
| Depth (mm):          |                                                         |                |                                                |  |  |
| Gross Weight (kg     | ():                                                     |                |                                                |  |  |
| Barcode:             |                                                         | 50552758       | 12488                                          |  |  |
| Product Detai        | ls                                                      |                |                                                |  |  |
| Country of Origin    |                                                         | China          |                                                |  |  |
| Fitting Instruction: |                                                         |                | No                                             |  |  |
| Certification: CE    |                                                         |                | A WRAS No: N/A                                 |  |  |
| Product Material:    |                                                         |                | Polymarble                                     |  |  |
| Fixing Supplied:     |                                                         | No             |                                                |  |  |
| Fixing Supplied.     |                                                         | NO             |                                                |  |  |
|                      |                                                         |                |                                                |  |  |
| Pans/Bidets:         | Trap Style:                                             | Not Applicable | Includes Seat: Not Applicable                  |  |  |
|                      |                                                         |                |                                                |  |  |
| Seats:               | Seat Type:                                              | Not Applicable | Material: Not Applicable                       |  |  |
|                      | Function: Not Applicable                                |                | Hinge Type: Not Applicable                     |  |  |
|                      | Hinge Material: Not Applicable                          |                |                                                |  |  |
|                      |                                                         |                |                                                |  |  |
| Cisterns:            | Operating Type: Not Applicable Fittings: Not Applicable |                |                                                |  |  |
| Cisterns.            | Lever Type: Not Applicable                              |                |                                                |  |  |
|                      | Level Type.                                             | Not Applicable |                                                |  |  |
|                      |                                                         |                |                                                |  |  |
| Basins:              | Tan Halas One Tenhols                                   |                | Chain Stars Hales No.                          |  |  |
|                      | Tap Hole: One Taphole                                   |                | Chain Stay Hole: No                            |  |  |
|                      | Template: Not Required                                  |                | Waste Type Req: Slotted<br>Overflow Cover: Yes |  |  |
|                      | Overflow Inc: Yes<br>Inner Bowl Depth (mm): 103         |                |                                                |  |  |